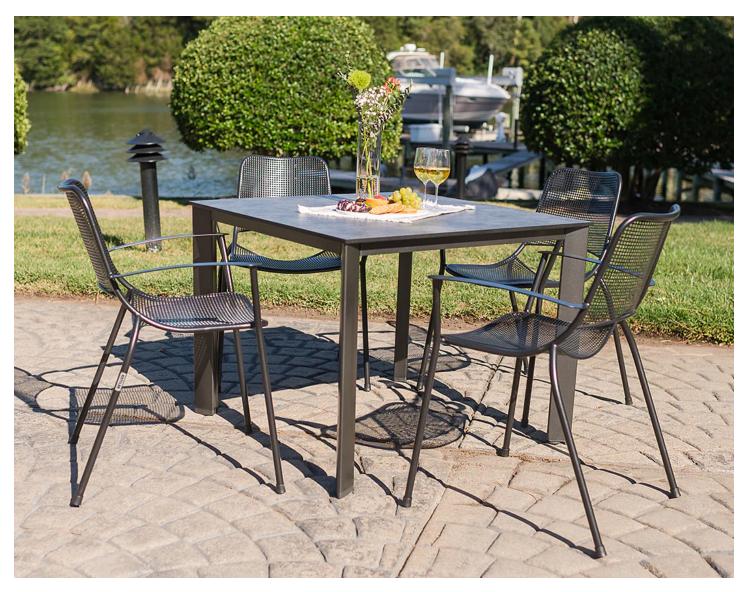

## Metro Stacking Arm Chair

Sturdy, stylish, and stackable, Metro dining chairs are brilliantly suited for an urban setting. Relaxed and generous without being oversized, their scale and comfort invite you to turn a routine coffee break into a tranquil refuge at any time of day. Choose the wrought iron structure for maximum durability or easy care all-weather rope to soften your sitting experience without a cushion.

## Metro Stacking Arm Chair

**STACKING ARM CHAIR** W 26" / D 24" / H 33.5"

Helping you create the perfect outdoor oasis is our number one priority. Transform your space today!

OFFERING ONLY THE FINEST OUTDOOR FURNITURE AND ACCESSORIES IN THE PACIFIC NORTHWEST - GUARANTEED