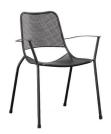

## Metro Stacking Arm Chair

Sturdy, stylish, and stackable, Metro dining chairs are brilliantly suited for an urban setting. Relaxed and generous without being oversized, their scale and comfort invite you to turn a routine coffee break into a tranquil refuge at any time of day. Choose the wrought iron structure for maximum durability or easy care all-weather rope to soften your sitting experience without a cushion.

## Metro Stacking Arm Chair

**STACKING ARM CHAIR** W 26" / D 24" / H 33.5"

Helping you create the perfect outdoor oasis is our number one priority. Transform your space today!

OFFERING ONLY THE FINEST OUTDOOR FURNITURE AND ACCESSORIES IN THE PACIFIC NORTHWEST - GUARANTEED