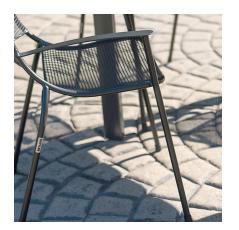

## Metro Stacking Arm Chair

Sturdy, stylish, and stackable, Metro dining chairs are brilliantly suited for an urban setting. Relaxed and generous without being oversized, their scale and comfort invite you to turn a routine coffee break into a tranquil refuge at any time of day. Choose the wrought iron structure for maximum durability or easy care all-weather rope to soften your sitting experience without a cushion.

## Metro Stacking Arm Chair

**STACKING ARM CHAIR** W 26" / D 24" / H 33.5"

Helping you create the perfect outdoor oasis is our number one priority. Transform your space today!

OFFERING ONLY THE FINEST OUTDOOR FURNITURE AND ACCESSORIES IN THE PACIFIC NORTHWEST - GUARANTEED