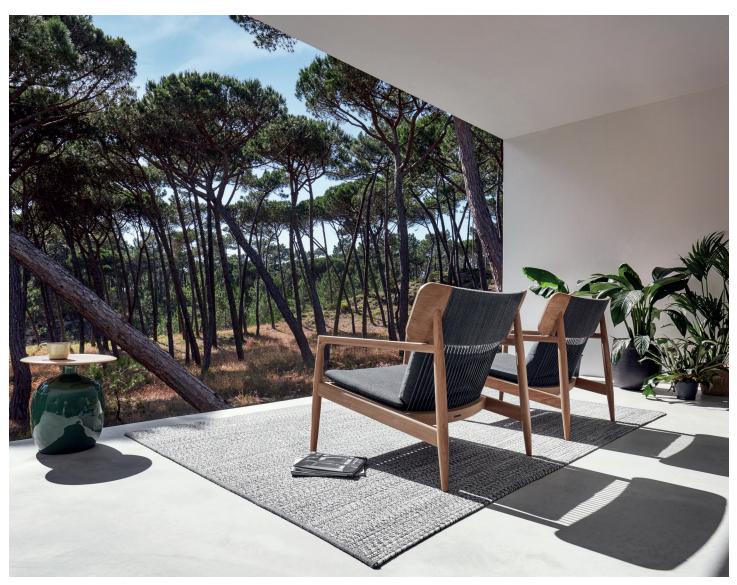

## Archi Collection

Scandinavian design meets Shaker. At home in any contemporary space, this trans-Atlantic concept leaps creative boundaries, blending notes of modern architecture with a minimalist aesthetic. Cleverly combining two elemental materials - outdoor rope and plantation teak, the designer's goal was to create the purest form of seating with the most traditional materials but attain comfort and statement surpassing more opulent routes.

## Archi Collection

**LOUNGE CHAIR** W 35" / D 33" / H 32.5"

**OTTOMAN** W 28.5" / D 22.5" / H 13.5"

Helping you create the perfect outdoor oasis is our number one priority. Transform your space today!

OFFERING ONLY THE FINEST OUTDOOR FURNITURE AND ACCESSORIES IN THE PACIFIC NORTHWEST - GUARANTEED