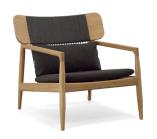

## Archi Collection

**LOUNGE CHAIR** W 35" / D 33" / H 32.5"

**OTTOMAN** W 28.5" / D 22.5" / H 13.5"

Helping you create the perfect outdoor oasis is our number one priority. Transform your space today!

OFFERING ONLY THE FINEST OUTDOOR FURNITURE AND ACCESSORIES IN THE PACIFIC NORTHWEST - GUARANTEED