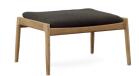

## Archi Collection

**LOUNGE CHAIR** W 35" / D 33" / H 32.5"

**OTTOMAN** W 28.5" / D 22.5" / H 13.5"

Helping you create the perfect outdoor oasis is our number one priority. Transform your space today!

OFFERING ONLY THE FINEST OUTDOOR FURNITURE AND ACCESSORIES IN THE PACIFIC NORTHWEST - GUARANTEED