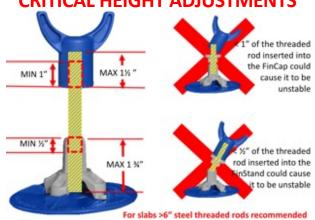

## **CRITICAL HEIGHT ADJUSTMENTS**

Patented: 8,096,182, 8,544,182 and Patent Pending

5 a. 5,55 5,25 2, 5,5 . .,25 2 a...a . a.c... . ...a.