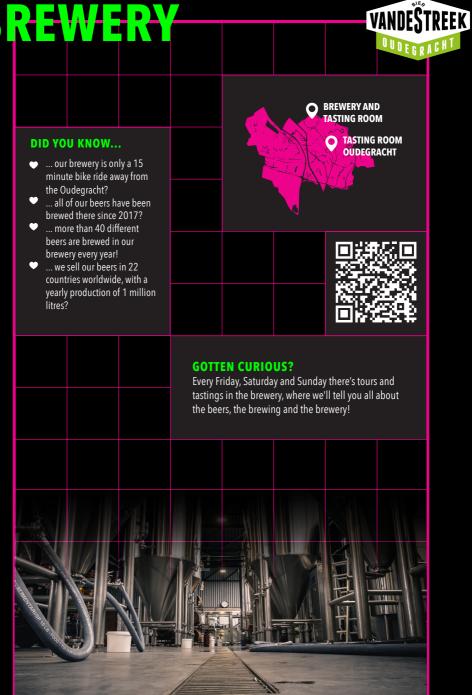

|
| BUFFALO TRACE BOURBON - 7<br>LAPHROAIG 10YRS WHISKY - 8      |                              |
| VANDESTREEK BIERWHISKY - 7.5                                 |                              |
| Burgundy or bourbon casks                                    |                              |
| SALMARI - 4                                                  |                              |
| 'KANNETJE' SALMARI (10 shots) - 35                           |                              |
|                                                              | ICE TEA                      |
|                                                              |                              |
|                                                              | BREWED SOFT DRINK            |

Ø

1 May 1

.

# BREWERY