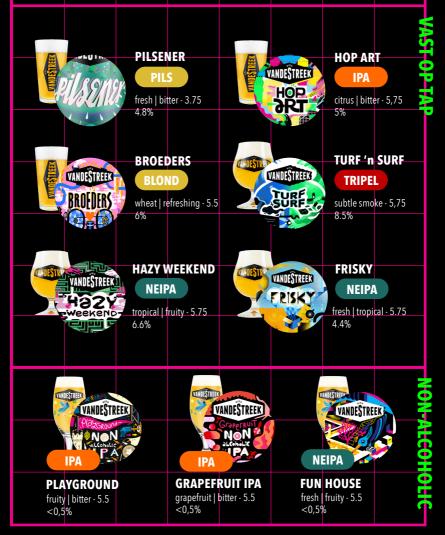

# **CORE BEERS**

## **20 DELICIOUS DRAUGHT BEERS** On our taps you'll find tasty seasonals that come and go, specials like test batches or exclusives, and the occasional guest tap.

In addition, the 6 draught beers and 3 canned non-alcoholics below are always available - we brew these year-round!