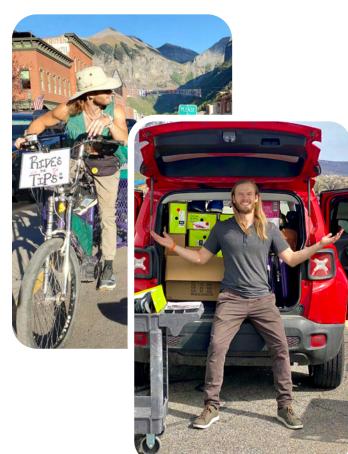

# KURU STORIES

Meet Johnny, an avid outdoorsman who says KURUs help him keep moving after a spinal surgery.

"Honestly I couldn't wear anything but KURU. Seriously."

Johnny spent years working in a national park, combining long shifts on his feet with regular outdoor adventures.

"Over a few years of this it started to really wear on my body," he said. "I was trying tons of different shoes and insoles or knee braces. I just couldn't keep up. My body was healing slower than it was wearing down."

The aches and pains added up, but things got worse with some major spinal issues.

"I had tried everything but surgery, literally everything at this point," Johnny said. "When I was at my worst I would get stuck on the ground sweating and panting in pain and in my own puddle of sweat."

# Johnny found relief and support with KURU at every step of his healing journey.

"I noticed that my sciatic nerve was less stressed if I had my KURUs on," he said. "...I could not have made it without KURU."

After undergoing spinal surgery, KURUs were the first footwear Johnny reached for during recovery.

"[KURUs] have been helping me heal every step of the way," he said. "If you are suffering from foot, knee, or spine problems: Just try KURU!! Don't wait."