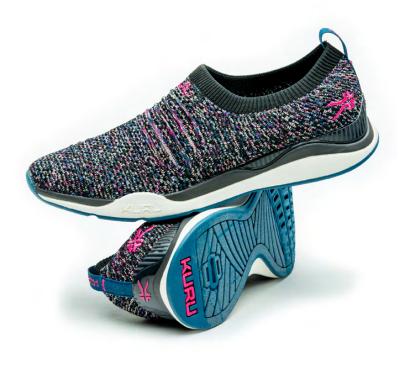

#### Airy flexibility and sock-like comfort

Slip into lightweight breathability. STRIDE is made with ultra-stretchy NOVAKNIT, so it feels as comfy and forgiving as your favorite pair of socks while delivering the support you need from a sneaker.

Shop our full color collection online