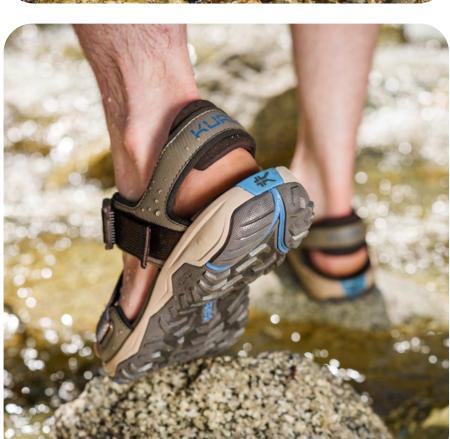

# **CURRENT**

The world's most supportive water sandal

Come mountain high or river wide, CURRENT combines quickdrying waterproof materials with aggressive tread for a sandal built for all-day adventure. Padded straps and single-pull buckles make adjusting your fit comfortable and convenient.

Shown above left in women's Jet Black-Multi, above right in women's Plum, and below left in men's Cedar Brown. Available in men's and women's sizing.

Shop our full color collection online