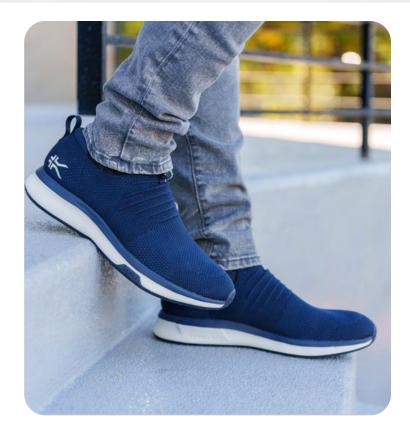

### **STRIDE**

#### Airy flexibility and sock-like comfort

Slip into lightweight breathability. STRIDE is made with ultra-stretchy NOVAKNIT, so it feels as comfy and forgiving as your favorite pair of socks while delivering the support you need from a sneaker.