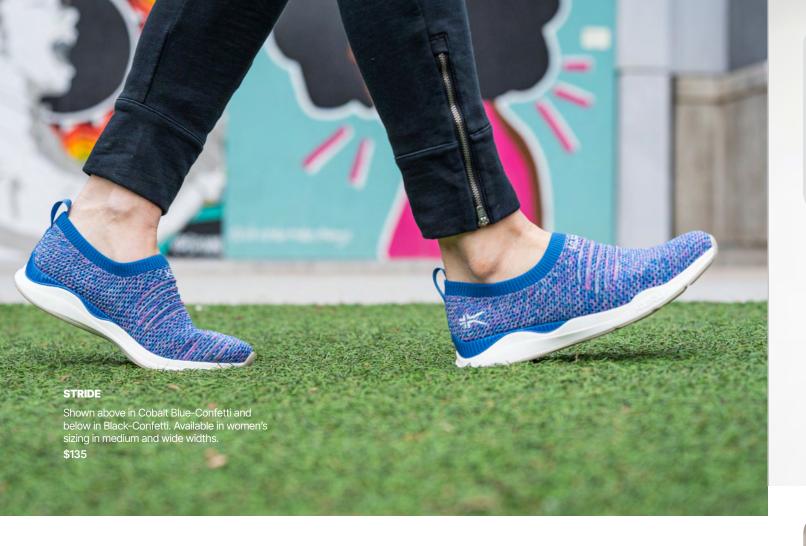

### **STRIDE**

#### Airy flexibility and sock-like comfort

Slip into lightweight breathability. STRIDE is made with ultra-stretchy NOVAKNIT, so it feels as comfy and forgiving as your favorite pair of socks while delivering the support you need from a sneaker.