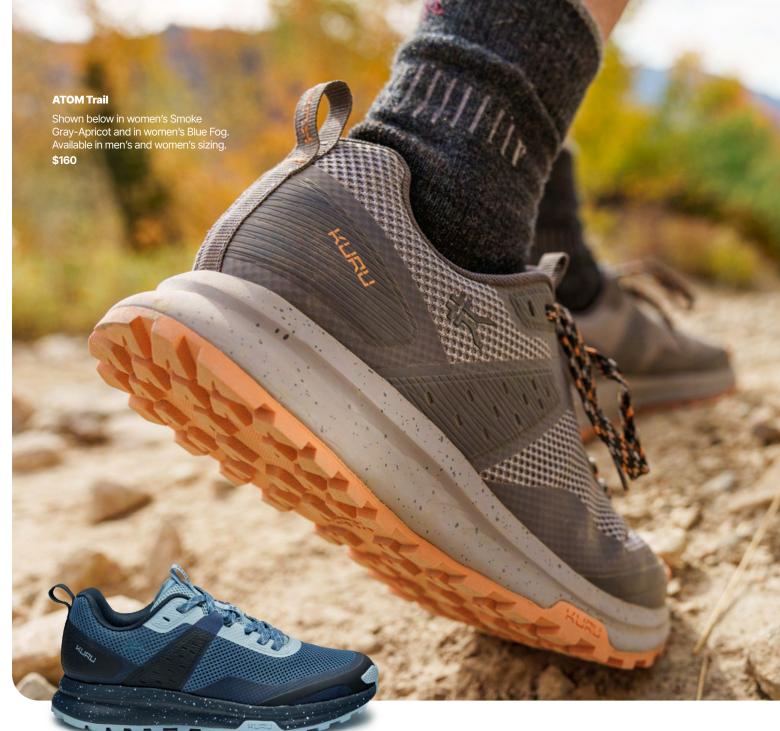

# **ATOM Trail**

Our best-selling sneaker goes rugged

Shop our full color collection online

Buy Online at KURUfootwear.com 13 12 Free Shipping · 45-Day Returns & Exchanges

Leave pain at the trailhead with the ultrasupportive ATOM Trail. Inspired by our most popular ATOM sneaker, ATOM Trail combines lightweight support, advanced traction, and sturdy construction for stability and support through every switchback.