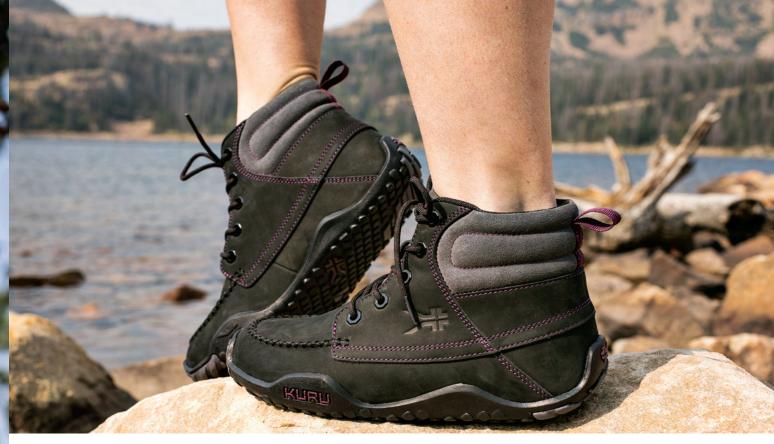

# **QUEST**

#### An outdoor shoe with eye-catching details and **KURU**SOLE comfort

Feel confident in your style and in your footing. QUEST was built for spending quality time outdoors, thanks to highquality leather, high-top ankle support, and grippy rubber outsoles.

Shown above in women's Jet Black-Basalt and below in men's Smokestack Black and women's Golden Wheat. Available in men's and women's sizing.

outsole for durability, these boots help you go the

distance.