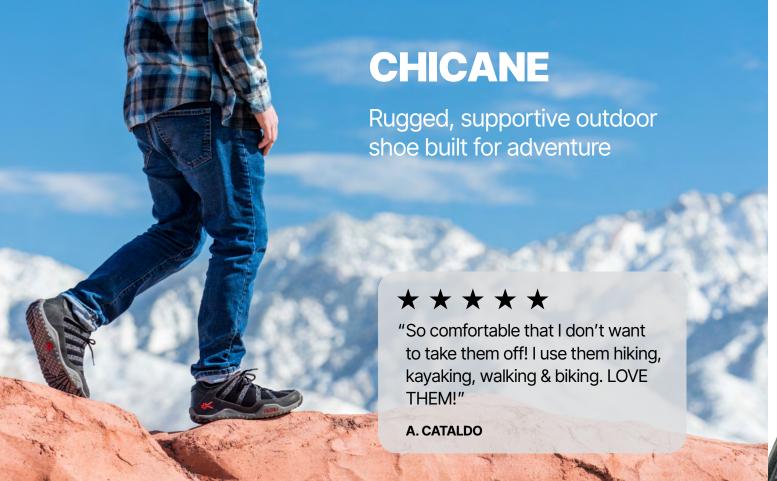

Keep your mind off your feet and on the scenery with CHICANE. Built-in support and grippy outsoles keep each step secure, while moisture-wicking liners help feet stay dry. Choose between durable leather uppers or an extra breathable mesh.

#### **CHICANE**

Shown above in men's Jet Black-Cardinal Red, and on right, front to back in men's Jet Black-Cardinal Red, men's Mustang Brown and men's Empire Steel. Available in men's and women's sizing in medium and wide widths.

\$165-\$175

Shop our full color collection online