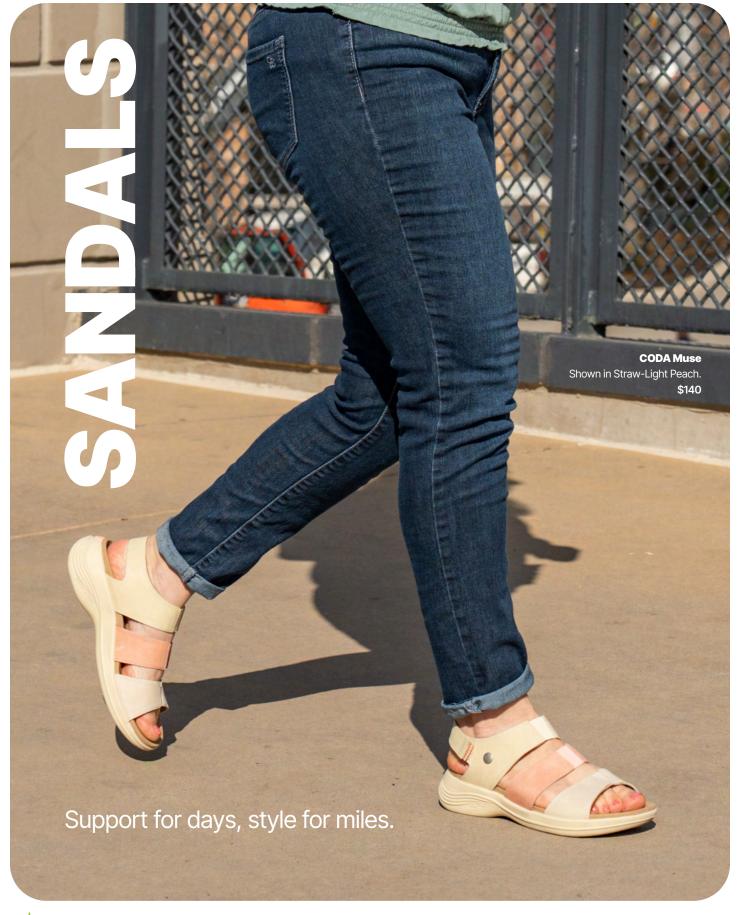

GLIDE

\$135

Shown front to back in Walnut Brown, Jet Black, and Taupe Metallic. Available in women's sizing.

The support of an athletic sneaker meets timeless style with CODA Muse. It's the final word in sandal comfort. Inspired by classic multi-strap looks, this sandal dresses up or down to match your mood.

### **CODA Muse**

Supreme support and style in a multi-strap sandal

Shop our full color collection online