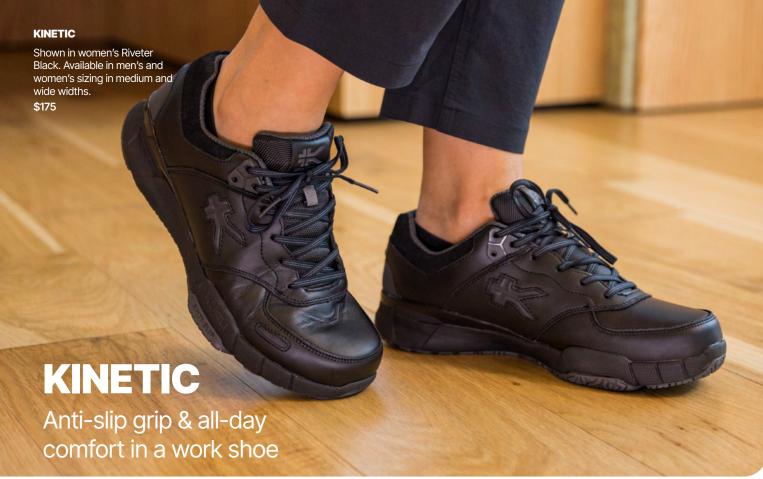

"I work in healthcare & do 12 hour shifts where I walk over 10,000 steps easily. These are the first shoes I have ever worn to work that cause me zero pain. I look forward to my next pair!"

MARY V.

KINETIC answers the call of hard workers everywhere. Tested to meet ASTM F2913-11 anti-slip standards, KINETIC features highgrade, slip-resistant rubber outsoles and a broad footprint for stability in every step.