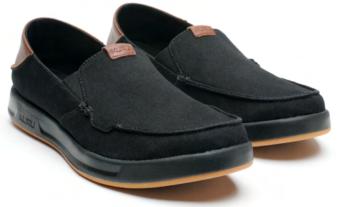

**ROAM** An iconic court shoe reimagined for modern comfort We started with a timeless style and made it KURU comfortable. Combining our built-in support and cushion with your choice of butter-soft leather or breathable canvas, ROAM keeps you endles comfy and casually stylish. Shown in women's Jet Black-Bright White. Available in men's and women's sizing. \$125-\$135