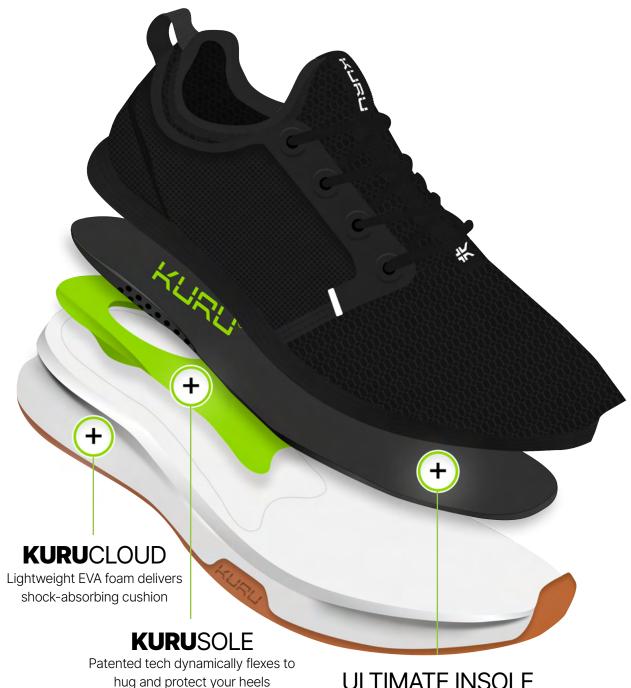

Heel the Difference.

**ULTIMATE INSOLE** 

Dual-density foam provides superior arch support

4 Free Shipping · 45-Day Returns & Exchanges Buy Online at KURUfootwear.com 5