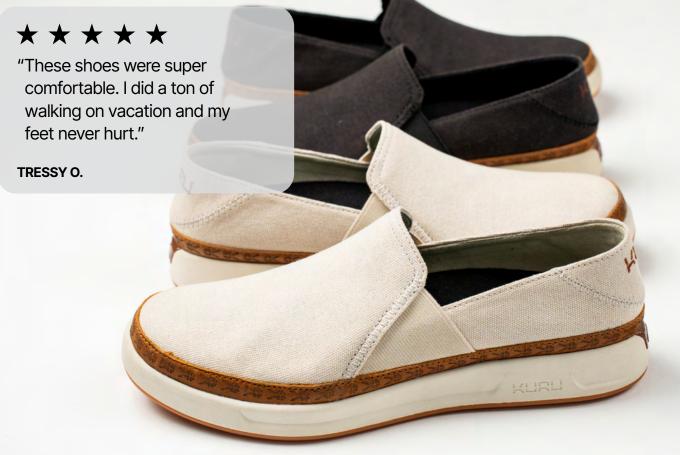

**ROAM** An iconic court shoe reimagined for modern comfort We started with a timeless style and made it KURU comfortable. Combining our built-in support and cushion with your choice of butter-soft leather or breathable canvas, ROAM keeps you endles comfy and casually stylish. Shown in women's Jet Black-Bright White. Available in men's and women's sizing. \$125-\$135