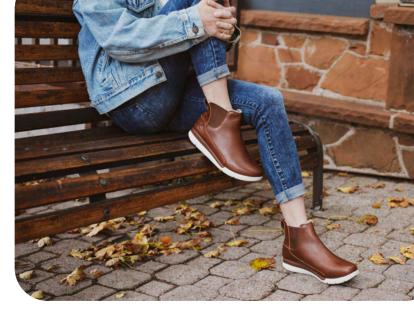

# **LUNA**

#### A completely comfortable Chelsea boot

Casual style is more effortless than ever. This classic Chelsea boot slips on easily with stretchy side panels—then delivers consistent comfort from the office to dinner out on the town.