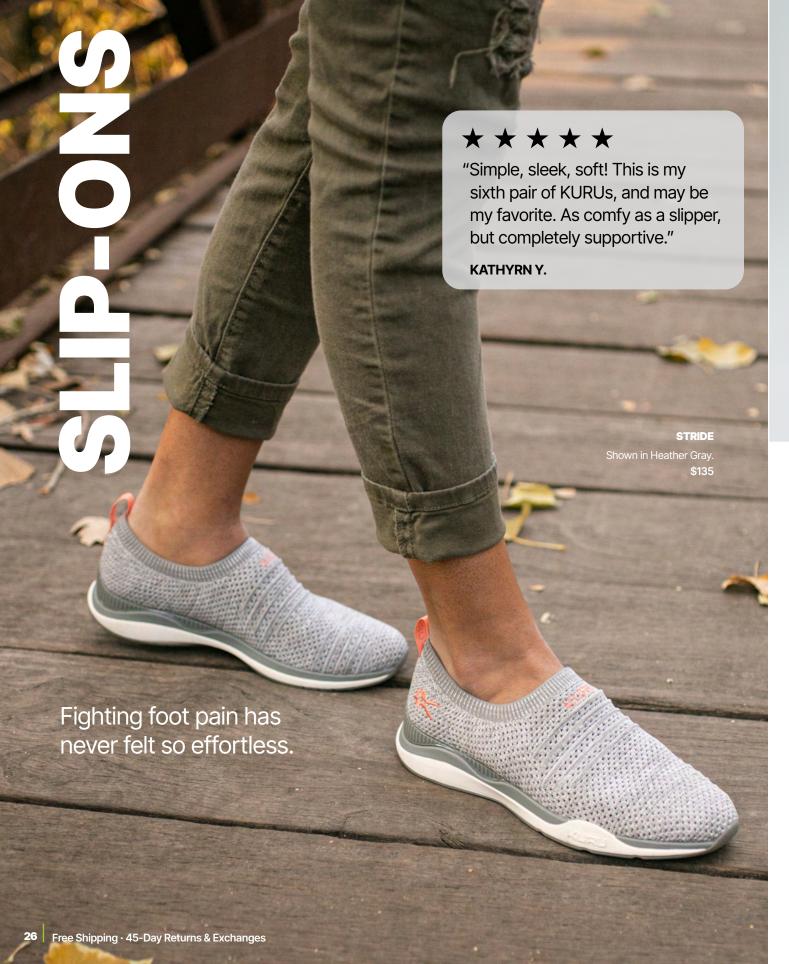

### **STRIDE**

#### Airy flexibility and sock-like comfort

Slip into lightweight breathability. STRIDE is made with ultra-stretchy NOVAKNIT, so it feels as comfy and forgiving as your favorite pair of socks while delivering the support you need from a sneaker.