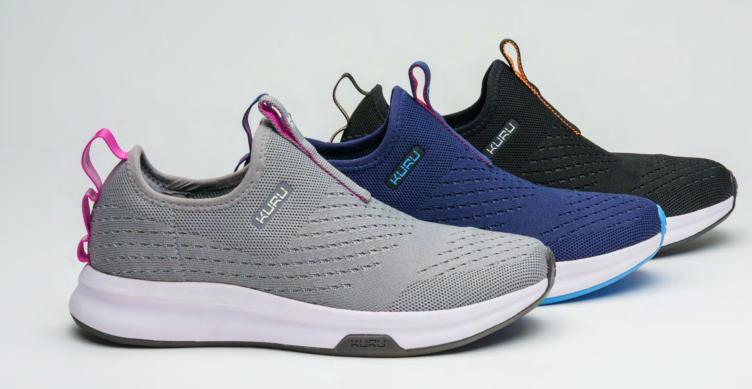

### **STRIDE**

#### Airy flexibility and sock-like comfort

Slip into lightweight breathability. STRIDE is made with ultra-stretchy NOVAKNIT, so it feels as comfy and forgiving as your favorite pair of socks while delivering the support you need from a sneaker.