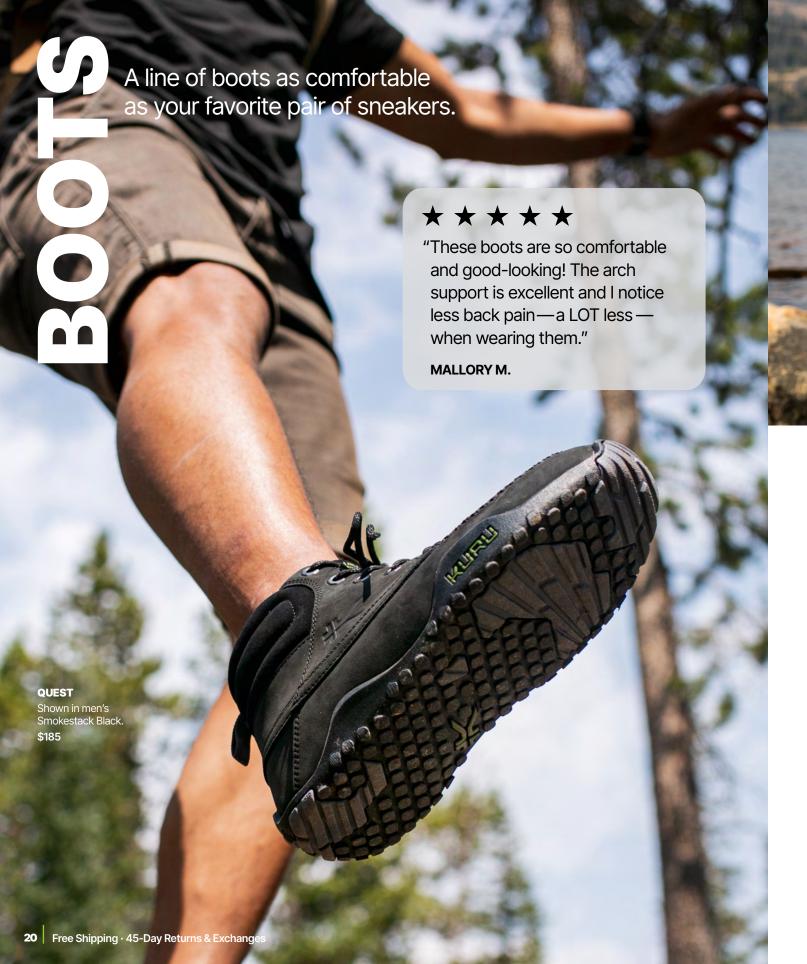

# **QUEST**

#### An outdoor shoe with eye-catching details and **KURU**SOLE comfort

Feel confident in your style and in your footing. QUEST was built for spending quality time outdoors, thanks to highquality leather, high-top ankle support, and grippy rubber outsoles.

Shown above in women's Jet Black-Basalt and below in men's Smokestack Black and women's Golden Wheat. Available in men's and women's sizing.

outsole for durability, these boots help you go the

distance.