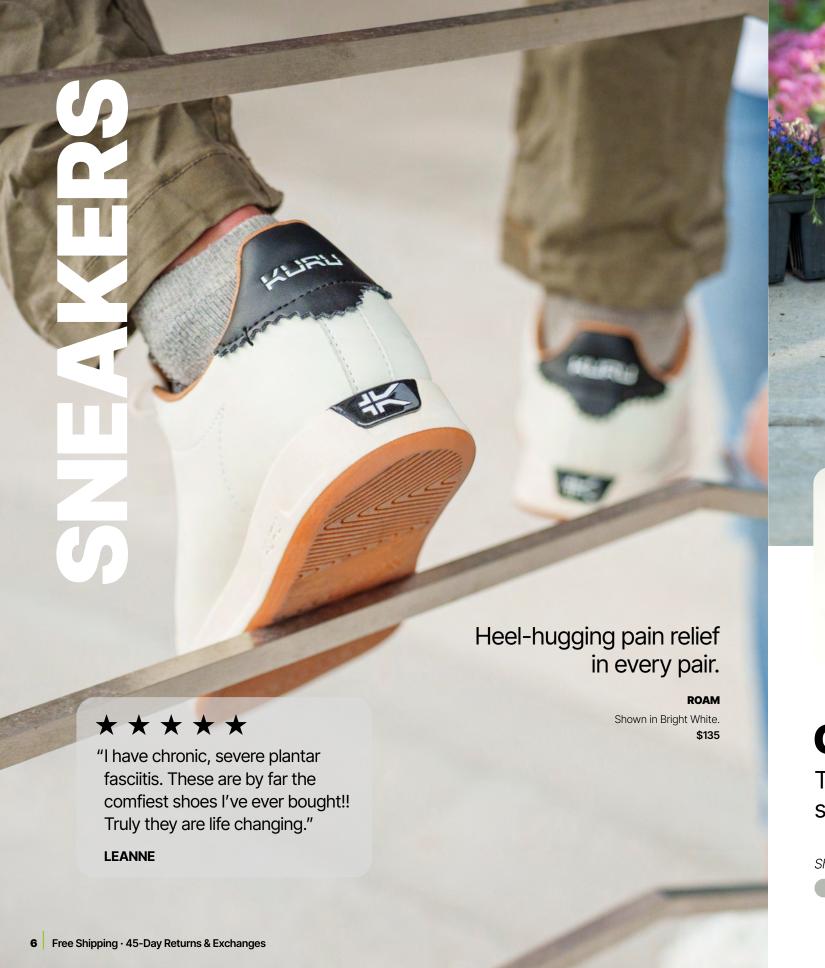

**ROAM** An iconic court shoe reimagined for modern comfort We started with a timeless style and made it KURU comfortable. Combining our built-in support and cushion with your choice of butter-soft leather or breathable canvas, ROAM keeps you endles comfy and casually stylish. Shown in women's Jet Black-Bright White. Available in men's and women's sizing. \$125-\$135