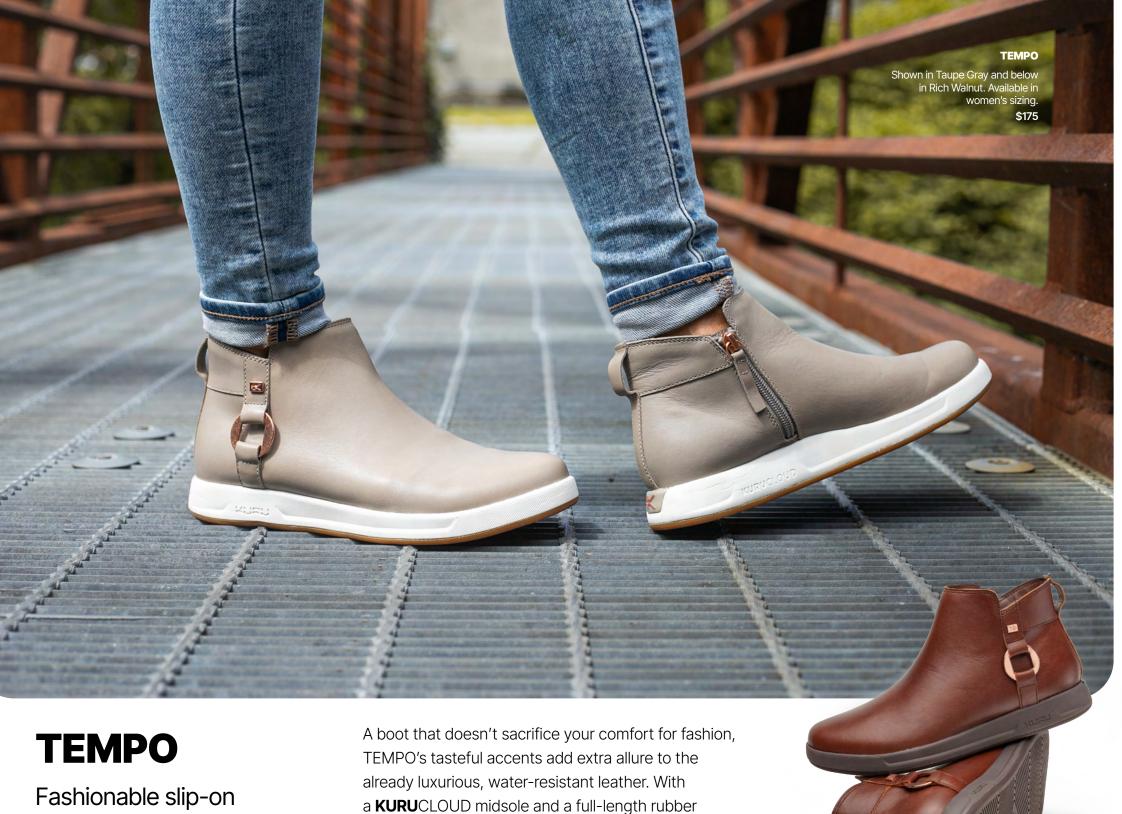

# **LUNA**

#### A completely comfortable Chelsea boot

Casual style is more effortless than ever. This classic Chelsea boot slips on easily with stretchy side panels—then delivers consistent comfort from the office to dinner out on the town.

Shop our full color collection online

ankle boot

Shop our full color collection online

**22** Free Shipping · 45-Day Returns & Exchanges