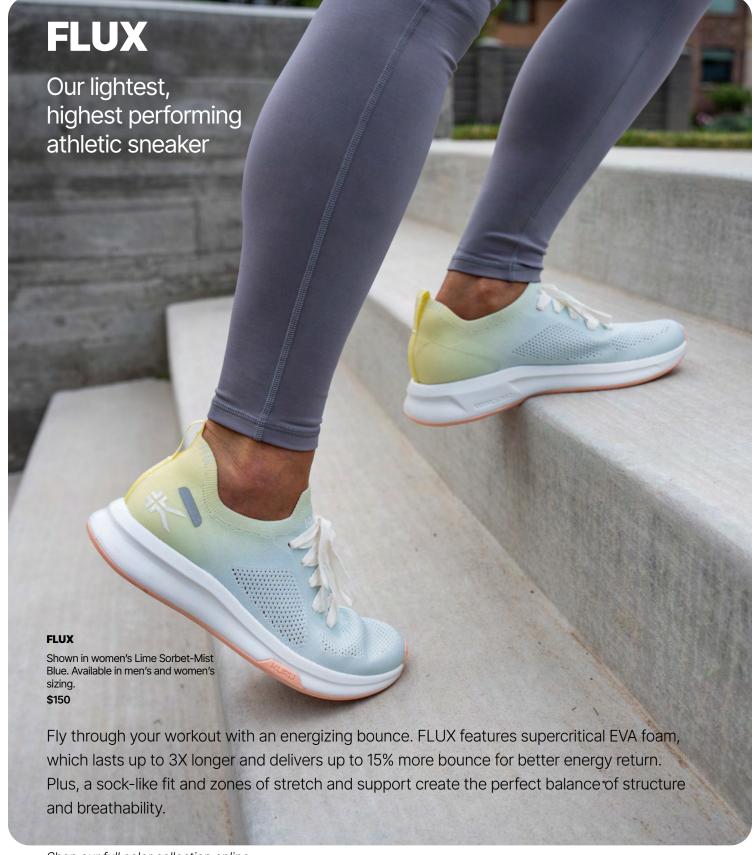

d **KURU**SOLE heel support for ultimate foot pain relief.

medium and wide widths.





### **ATOM**

Our best-selling sneaker with an athletic fit and sleek design

Shop our full color collection online











Finally, an athletic sneaker with built-in support and superior heel cushioning. The sleek ATOM combines airy mesh uppers, our revolutionary heelhugging technology, and a thick KURUCLOUD midsole for maximum comfort in every step.



### **STRIDE Move**

#### A lifestyle sneaker perfect for everyday

We heard you. You loved the airy flexibility of STRIDE, so we created a sneaker to match. Still designed with a sock-like fit and stretchy mesh upper, STRIDE Move adds elastic laces, a reinforced toe, and an extra layer of lateral stability for comfort that keeps you moving.









**ROAM** An iconic court shoe reimagined for modern comfort We started with a timeless style and made it KURU comfortable. Combining our built-in support and cushion with your choice of butter-soft leather or breathable canvas, ROAM keeps you endles comfy and casually stylish. Shown in women's Jet Black-Bright White. Available in men's and women's sizing. \$125-\$135













# **ATOM Trail**

Our best-selling sneaker goes rugged

Shop our full color collection online









Buy Online at KURUfootwear.com 13 12 Free Shipping · 45-Day Returns & Exchanges

Leave pain at the trailhead with the ultrasupportive ATOM Trail. Inspired by our most popular ATOM sneaker, ATOM Trail combines lightweight support, advanced traction, and sturdy construction for stability and support through every