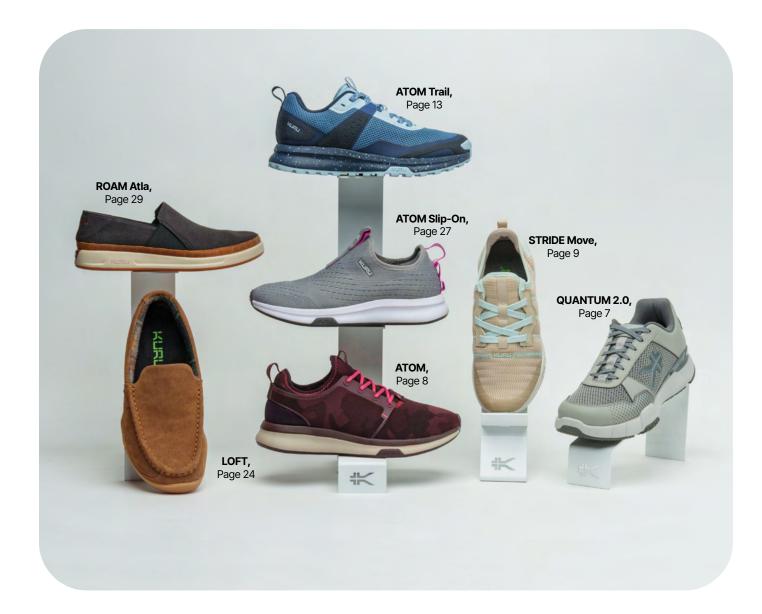

# **Fan Favorites**

Here are a few of our latest, most popular styles! From ultra-supportive trail shoes to a bestseller that just got better, every pair of KURUs comes built with our patented, heel-hugging tech.

# **QUANTUM 2.0**

The ultimate walking shoe—now even better

Shop our full color collection online

Our best got better. As we celebrate 10 years of fanfavorite QUANTUM, we bring you the next generation of heel pain relief: QUANTUM 2.0. This premium walking shoe features our most cushioned midsole yet, a wider base with a wide toe box, and upgraded **KURU**SOLE heel support for ultimate foot pain relief.

### **ATOM**

Our best-selling sneaker with an athletic fit and sleek design

Shop our full color collection online

Finally, an athletic sneaker with built-in support and superior heel cushioning. The sleek ATOM combines airy mesh uppers, our revolutionary heelhugging technology, and a thick KURUCLOUD midsole for maximum comfort in every step.

### **STRIDE Move**

**ROAM** An iconic court shoe reimagined for modern comfort We started with a timeless style and made it KURU comfortable. Combining our built-in support and cushion with your choice of butter-soft leather or breathable canvas, ROAM keeps you endles comfy and casually stylish. Shown in women's Jet Black-Bright White. Available in men's and women's sizing. \$125-\$135

# **ATOM Trail**

Our best-selling sneaker goes rugged

Shop our full color collection online

Buy Online at KURUfootwear.com 13 12 Free Shipping · 45-Day Returns & Exchanges

Leave pain at the trailhead with the ultrasupportive ATOM Trail. Inspired by our most popular ATOM sneaker, ATOM Trail combines lightweight support, advanced traction, and sturdy construction for stability and support through every switchback.

# sturdy support

LOFT goes above and beyond traditional house slippers to deliver luxurious warmth and sturdy support—indoor and out. It's a moccasin you have to feel to believe.

Shop our full color collection online

# **ATOM Slip-On**