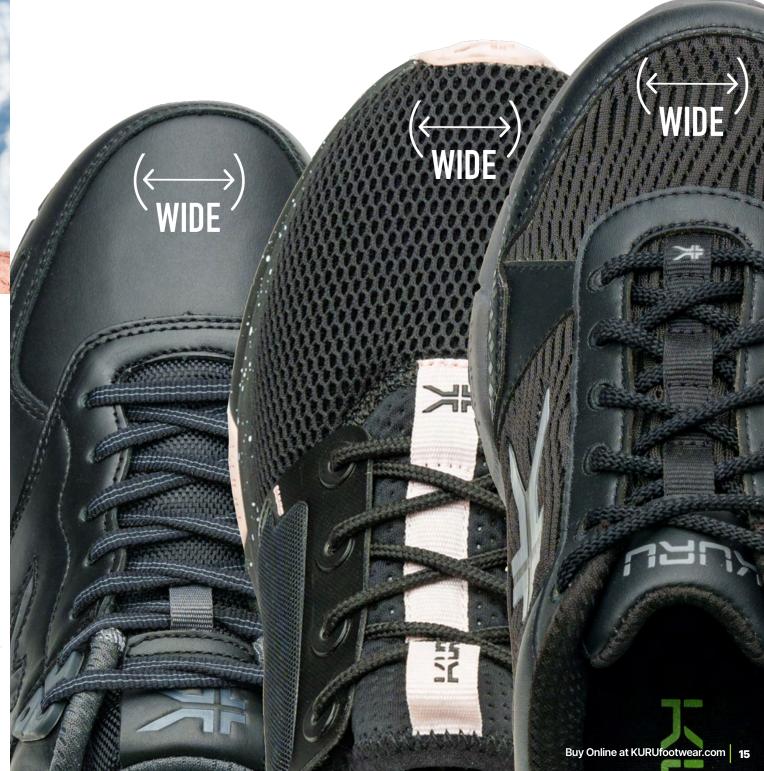

### Made for Wide Feet

No matter what kind of foot pain you experience, tight-fitting shoes make things worse. That's why every pair of KURUs features a wide toe box—and our wide-width styles offer even more relief.