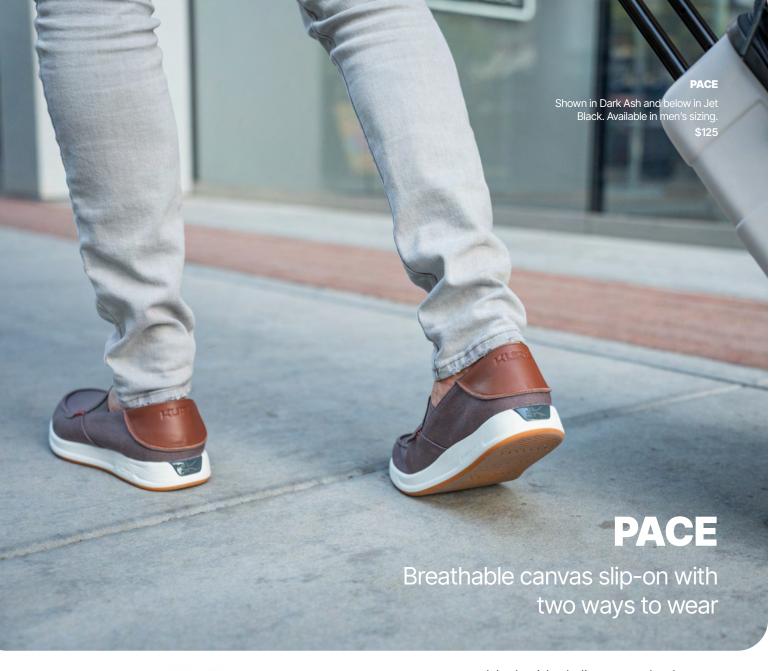

#### **ROAM Atla**

Shown front to back in Sand and Jet Black. Available in women's sizing.

\$125-140

It's the ideal slip-on—whether you collapse the heel for a slipper-like feel or leave it up for a more secure fit. Lightweight canvas keeps you cool, while microsuede lining keeps you comfy.