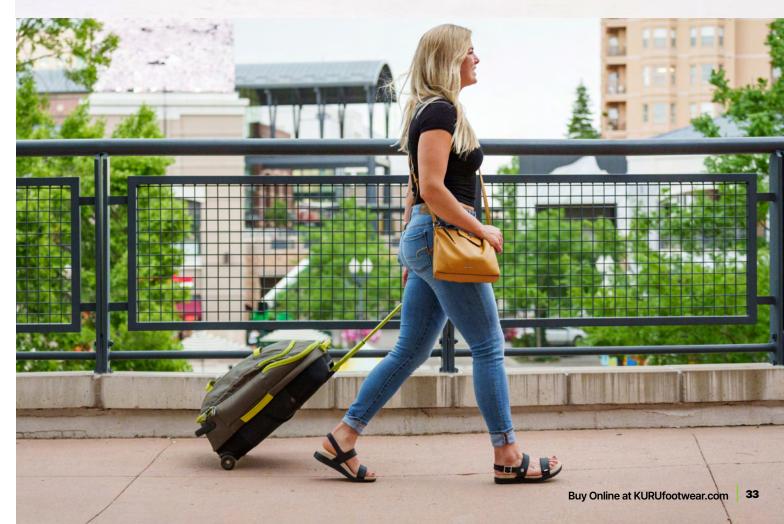

GLIDE

\$135

Shown front to back in Walnut Brown, Jet Black, and Taupe Metallic. Available in women's sizing.

The support of an athletic sneaker meets timeless style with CODA Muse. It's the final word in sandal comfort. Inspired by classic multi-strap looks, this sandal dresses up or down to match your mood.