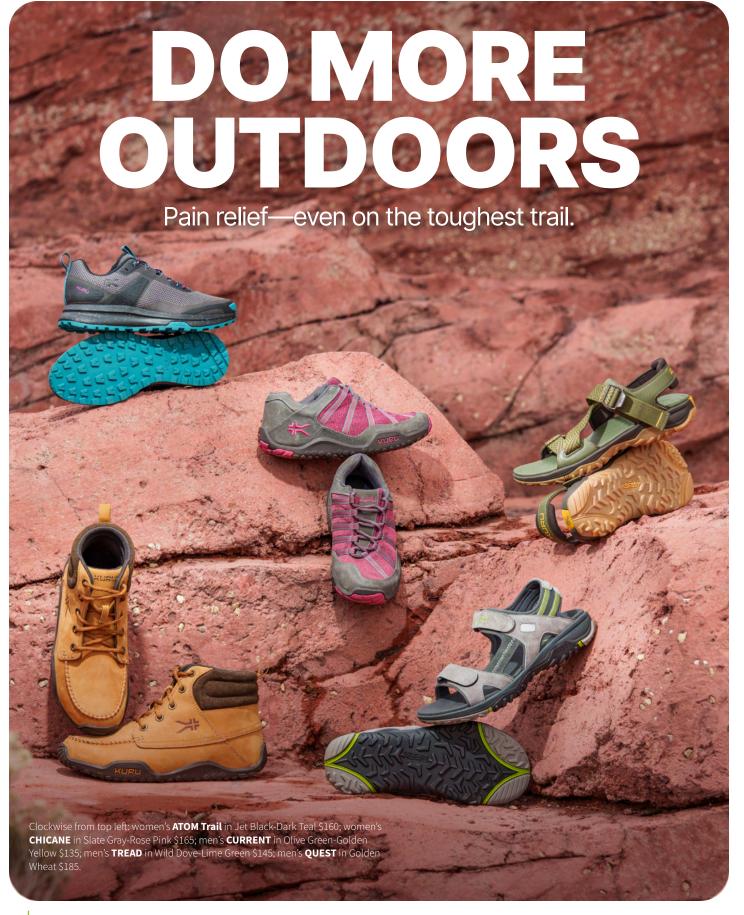

# **ATOM Trail**

Our best-selling sneaker goes rugged

Shop our full color collection online

Buy Online at KURUfootwear.com 13 12 Free Shipping · 45-Day Returns & Exchanges

Leave pain at the trailhead with the ultrasupportive ATOM Trail. Inspired by our most popular ATOM sneaker, ATOM Trail combines lightweight support, advanced traction, and sturdy construction for stability and support through every switchback.

Keep your mind off your feet and on the scenery with CHICANE. Built-in support and grippy outsoles keep each step secure, while moisture-wicking liners help feet stay dry. Choose between durable leather uppers or an extra breathable mesh.

#### **CHICANE**

Shown above in men's Jet Black-Cardinal Red, and on right, front to back in men's Jet Black-Cardinal Red, men's Mustang Brown and men's Empire Steel. Available in men's and women's sizing in medium and wide widths.

# **CURRENT**

The world's most supportive water sandal

Come mountain high or river wide, CURRENT combines quickdrying waterproof materials with aggressive tread for a sandal built for all-day adventure. Padded straps and single-pull buckles make adjusting your fit comfortable and convenient.

Shown above left in women's Jet Black-Multi, above right in women's Plum, and below left in men's Cedar Brown. Available in men's and women's sizing.

Shop our full color collection online

#### All-terrain sandal built for all-day adventure

Tackle the trail with surefooted support, thanks to unmatched traction from multidirectional lugs. Rugged, waterproof leather and durable, high-grade rubber come together for a sandal that will keep you comfortable—mile after mile.

#### **TREAD**

Shown above in women's Mist Blue and below left to right in men's Midnight Blue, men's Slate Gray, women's Merlot, and women's Mist Blue. Available in men's and women's sizing.

\$145

# **QUEST**

#### An outdoor shoe with eye-catching details and **KURU**SOLE comfort

Feel confident in your style and in your footing. QUEST was built for spending quality time outdoors, thanks to highquality leather, high-top ankle support, and grippy rubber outsoles.

Shown above in women's Jet Black-Basalt and below in men's Smokestack Black and women's Golden Wheat. Available in men's and women's sizing.

outsole for durability, these boots help you go the

distance.