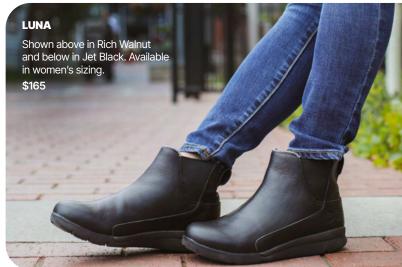

# **LUNA**

#### A completely comfortable Chelsea boot

Casual style is more effortless than ever. This classic Chelsea boot slips on easily with stretchy side panels—then delivers consistent comfort from the office to dinner out on the town.