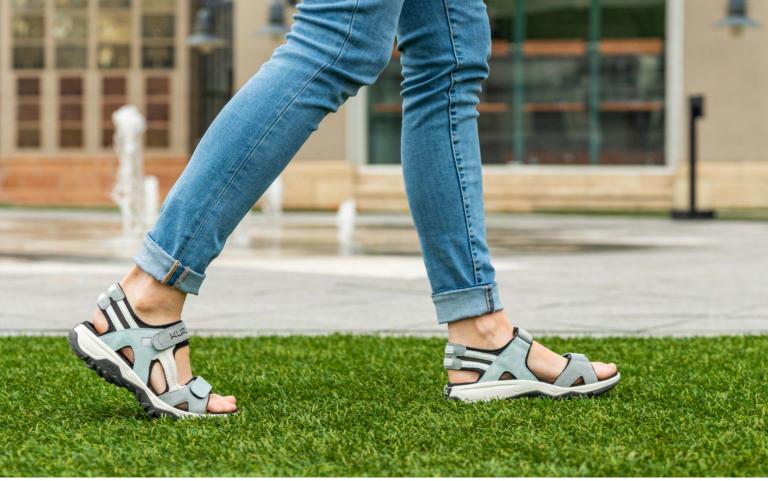

# **CURRENT**

The world's most supportive water sandal

Come mountain high or river wide, CURRENT combines quickdrying waterproof materials with aggressive tread for a sandal built for all-day adventure. Padded straps and single-pull buckles make adjusting your fit comfortable and convenient.

Shown above left in women's Jet Black-Multi, above right in women's Plum, and below left in men's Cedar Brown. Available in men's and women's sizing.

Shop our full color collection online