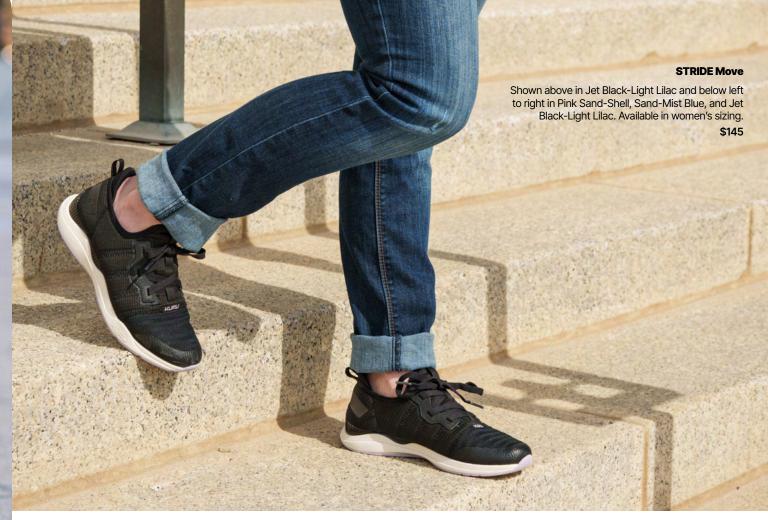

### **STRIDE Move**

#### A lifestyle sneaker perfect for everyday

We heard you. You loved the airy flexibility of STRIDE, so we created a sneaker to match. Still designed with a sock-like fit and stretchy mesh upper, STRIDE Move adds elastic laces, a reinforced toe, and an extra layer of lateral stability for comfort that keeps you moving.