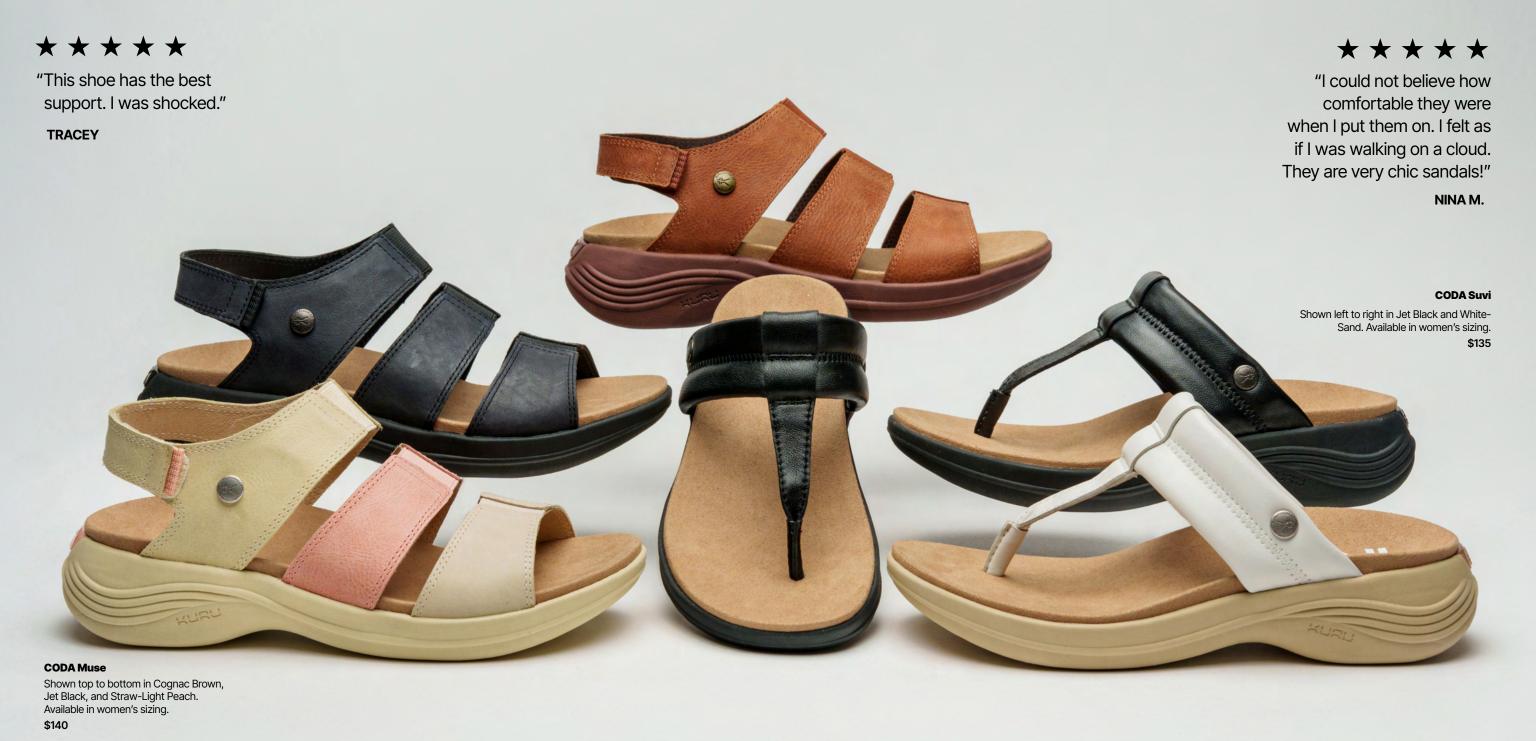

GLIDE

\$135

Shown front to back in Walnut Brown, Jet Black, and Taupe Metallic. Available in women's sizing.

The support of an athletic sneaker meets timeless style with CODA Muse. It's the final word in sandal comfort. Inspired by classic multi-strap looks, this sandal dresses up or down to match your mood.

### **CODA Muse**

Supreme support and style in a multi-strap sandal

Shop our full color collection online

### **CODA Suvi**

Next-level support in a luxurious slip-on sandal

Shop our full color collection online

Don't settle. Soar into summer with a sandal so supportive you'll swear you're wearing sneakers. CODA Suvi steps up the luxury with a soft microfiber footbed and padded, full-grain leather straps.