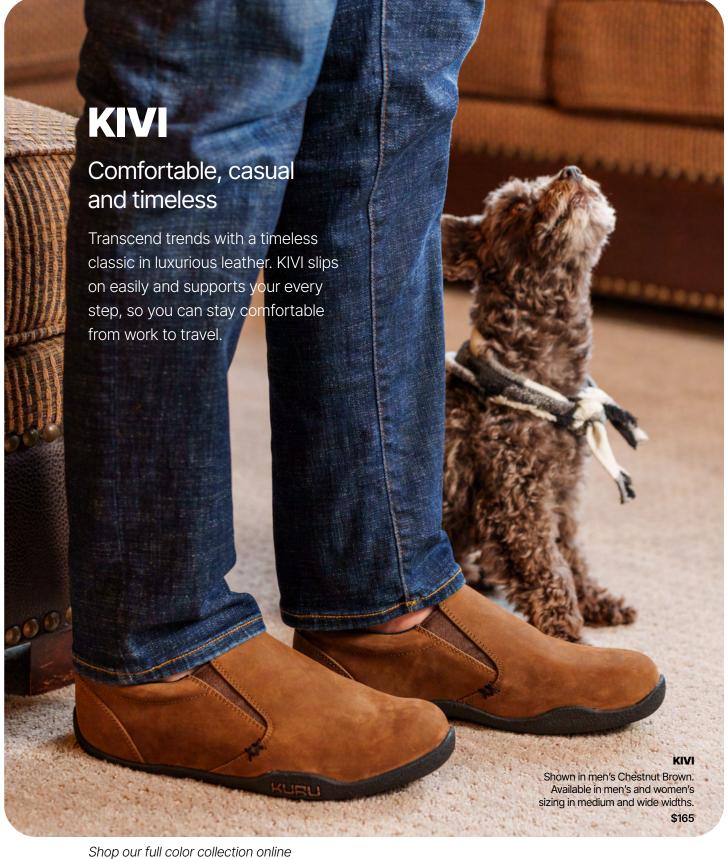

etchy NOVAKNIT, so it feels as comfy and forgiving as your favorite pair of socks while delivering the support you need from a sneaker.

Shop our full color collection online















# **ROAM Atla**

#### Ultra-supportive, classic slip-on

Inspired by classic slip-on sneaker looks, ROAM Atla takes it up a notch, making every step easy—even for the most sensitive of feet. With our patented **KURU**SOLE tech built into every pair, ROAM Atla puts your heels first from work to play.

#### **ROAM Atla**

Shown front to back in Sand and Jet Black. Available in women's sizing.

\$125-140









It's the ideal slip-on—whether you collapse the heel for a slipper-like feel or leave it up for a more secure fit. Lightweight canvas keeps you cool, while microsuede lining keeps you comfy.



















GLIDE

\$135

Shown front to back in Walnut Brown, Jet Black, and Taupe Metallic. Available in women's sizing.





The support of an athletic sneaker meets timeless style with CODA Muse. It's the final word in sandal comfort. Inspired by classic multi-strap looks, this sandal dresses up or down to match your mood.

### **CODA Muse**

Supreme support and style in a multi-strap sandal

Shop our full color collection online



### **CODA Suvi**

Next-level support in a luxurious slip-on sandal

Shop our full color collection online



Don't settle. Soar into summer with a sandal so supportive you'll swear you're wearing sneakers. CODA Suvi steps up the luxury with a soft microfiber footbed and padded, full-grain leather straps.









# **CURRENT**

The world's most supportiv