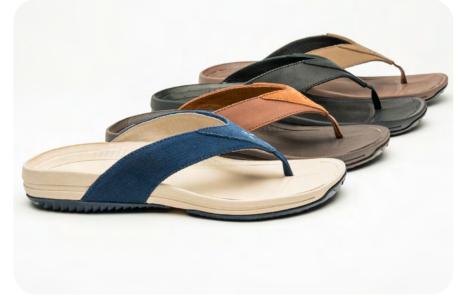

GLIDE

\$135

Shown front to back in Walnut Brown, Jet Black, and Taupe Metallic. Available in women's sizing.

The support of an athletic sneaker meets timeless style with CODA Muse. It's the final word in sandal comfort. Inspired by classic multi-strap looks, this sandal dresses up or down to match your mood.

### **CODA Muse**

Supreme support and style in a multi-strap sandal

Shop our full color collection online