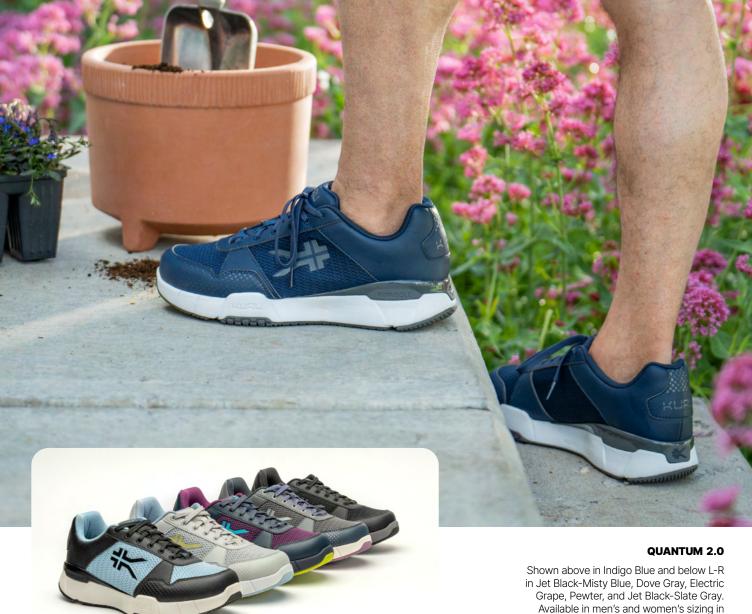

# **QUANTUM 2.0**

The ultimate walking shoe—now even better

Shop our full color collection online

Our best got better. As we celebrate 10 years of fanfavorite QUANTUM, we bring you the next generation of heel pain relief: QUANTUM 2.0. This premium walking shoe features our most cushioned midsole yet, a wider base with a wide toe box, and upgraded **KURU**SOLE heel support for ultimate foot pain relief.

medium and wide widths.