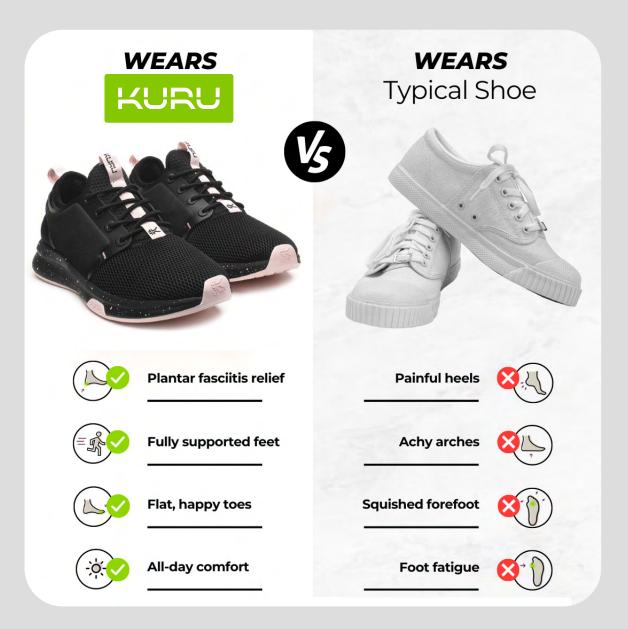

### **DO YOUR FEET HURT?**

Heel Better With KURU.

Heels take a beating—but they don't have to. While most shoes are flat inside, at KURU we make shoes shaped like your feet.

Our patented **KURU**SOLE technology hugs your heels and supports your arches to help treat and prevent foot pain conditions such as plantar fasciitis. We exist to help you heel better, so you can live a life you love.