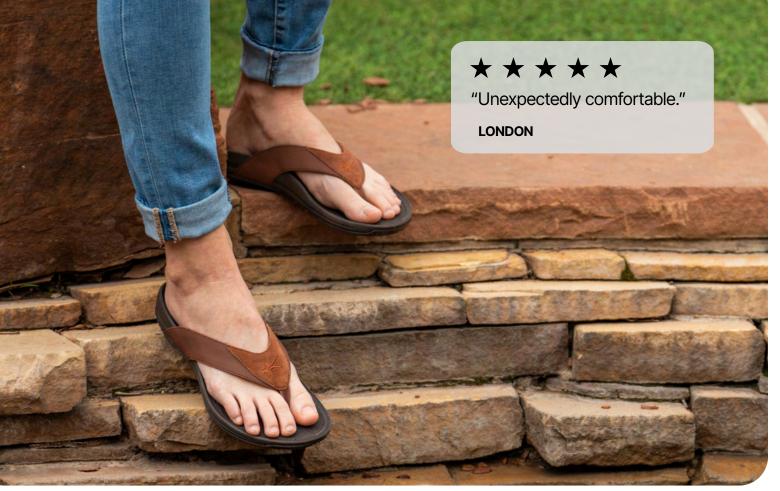

### **KALA**

Super supportive, beachready flip-flop

Experience unmatched support in a flip-flop with KALA's contoured footbed and a rounded heel for ergonomic cushioning. From the beach boardwalk to summer concerts, KALA brings a casual appeal that matches almost any warm-weather look.

#### KALA

Shown above in women's Clove Brown and below front to back in women's Indigo Blue, women's Clove Brown, men's Jet Black and men's Chocolate Brown. Available in men's and women's sizing.

\$10