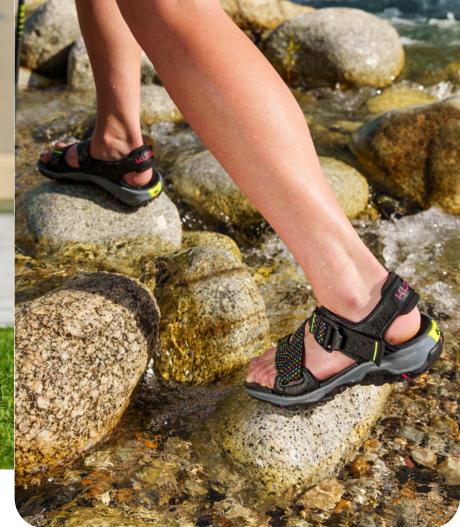

# **CURRENT**

The world's most supportive water sandal

Come mountain high or river wide, CURRENT combines quickdrying waterproof materials with aggressive tread for a sandal built for all-day adventure. Padded straps and single-pull buckles make adjusting your fit comfortable and convenient.

Shown above left in women's Jet Black-Multi, above right in women's Plum, and below left in men's Cedar Brown. Available in men's and women's sizing.

Shop our full color collection online