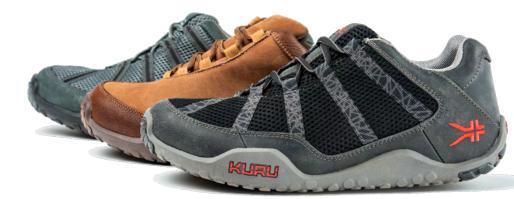

Keep your mind off your feet and on the scenery with CHICANE. Built-in support and grippy outsoles keep each step secure, while moisture-wicking liners help feet stay dry. Choose between durable leather uppers or an extra breathable mesh.

#### **CHICANE**

Shown above in men's Jet Black-Cardinal Red, and on right, front to back in men's Jet Black-Cardinal Red, men's Mustang Brown and men's Empire Steel. Available in men's and women's sizing in medium and wide widths.

\$165-\$175

Shop our full color collection online