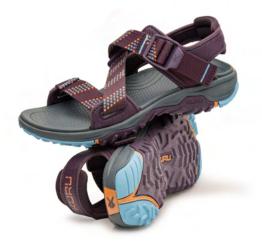

# **CURRENT**

The world's most supportive water sandal

Come mountain high or river wide, CURRENT combines quickdrying waterproof materials with aggressive tread for a sandal built for all-day adventure. Padded straps and single-pull buckles make adjusting your fit comfortable and convenient.

Shown above left in women's Jet Black-Multi, above right in women's Plum, and below left in men's Cedar Brown. Available in men's and women's sizing.

Shop our full color collection online