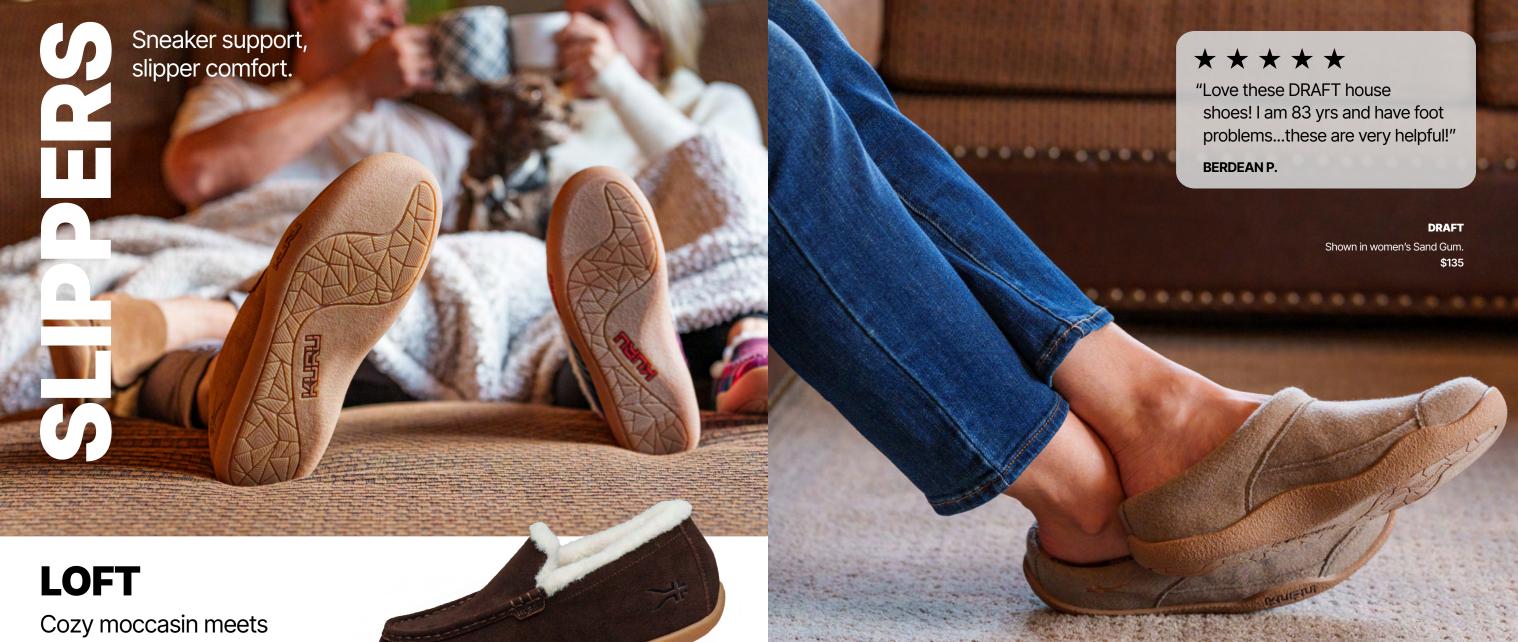

# sturdy support

LOFT goes above and beyond traditional house slippers to deliver luxurious warmth and sturdy support—indoor and out. It's a moccasin you have to feel to believe.

Shop our full color collection online

Shown top left in men's Chestnut Gum, top right in women's Plaid Gum, and below in women's Java Brown.

# **DRAFT**

Backless design, supportive comfort

Shop our full color collection online

This isn't your average slipper. DRAFT is made with a backless design, sturdy rubber outsole, and KURU's dreamy heel-hugging support for pain relief you can count on. This supportive slipper is perfect for chore days, remote-work days, or you know, one of those days.