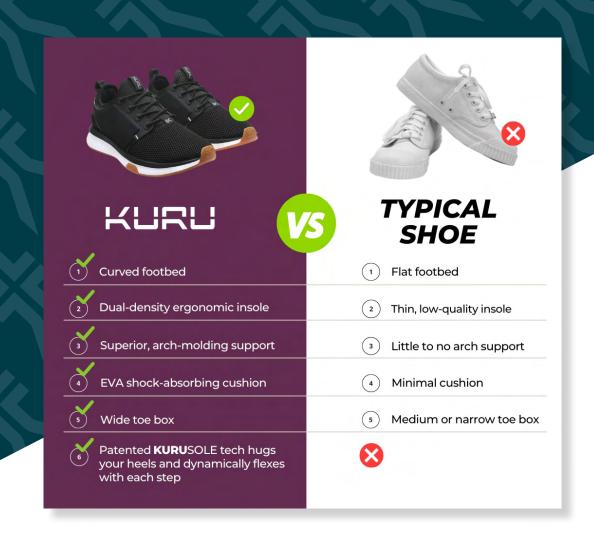

### **OUR SHOES CAN HELP.**

Most shoes are flat inside, but at KURU we make shoes shaped like your feet. Our patented KURUSOLE technology hugs your heels and supports your arches to help prevent and alleviate pain from common problems such as plantar fasciitis. Our tech goes the extra mile, so you can too.

## **SUPPORTIVE STYLE** WHEREVER YOU GO

At KURU, we want to keep you doing what you love. Whether you have chronic foot pain or want to stay comfy on the go, every pair of KURUs features built-in arch support and cushion for Pain Relief Beyond Belief.