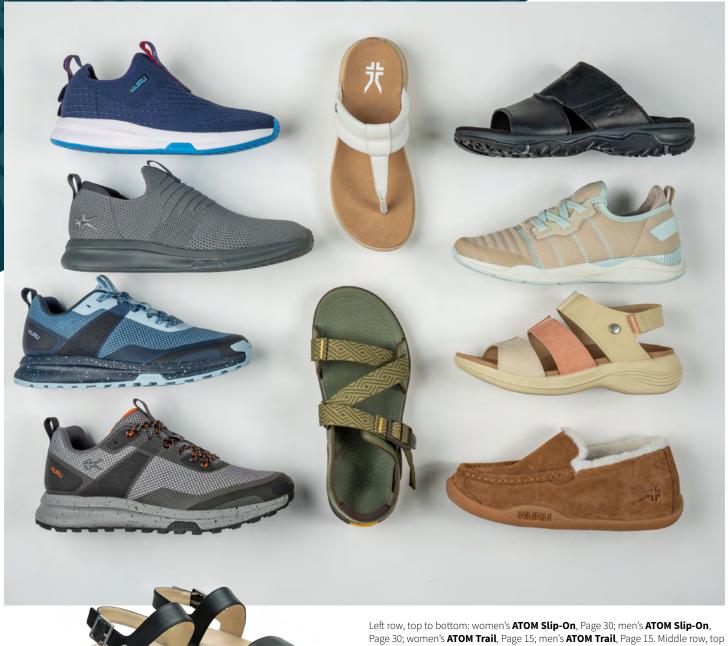

to bottom: women's **CODA Suvi**, Page 24; men's **CURRENT**, Page 25. Right row, top to bottom: men's COVE, Page 28; women's STRIDE Move, Page 14; women's CODA Muse, Page 23; women's LOFT, Page 32. Bottom left: women's GLIDE, Page 21.