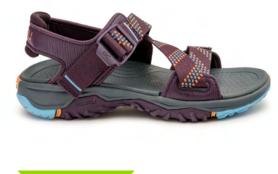

## **CURRENT**

### The world's most supportive water sandal

Come mountain high or river wide, CURRENT combines quick-drying waterproof materials with aggressive tread for a sandal built for allday adventure. Padded straps and single-pull buckles make adjusting your fit comfortable and convenient.