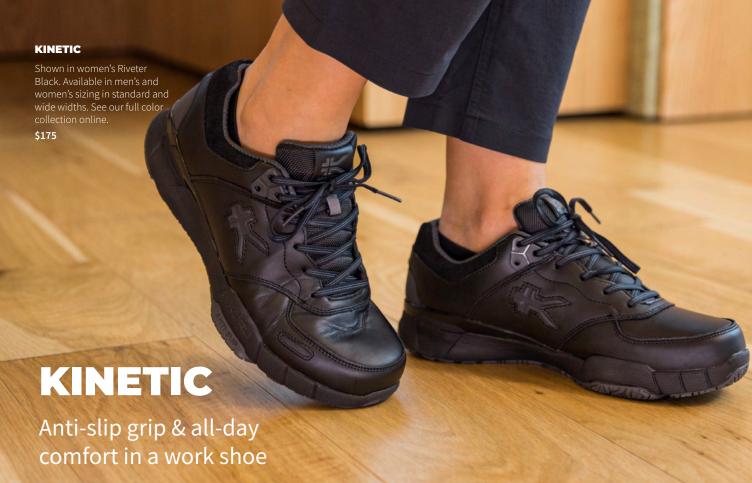

MARY V.

KINFTIC answers the call of hard workers everywhere. Tested to meet ASTM F2913-11 anti-slip standards, KINETIC features high-grade, slipresistant rubber outsoles and a broad footprint for stability in every step.