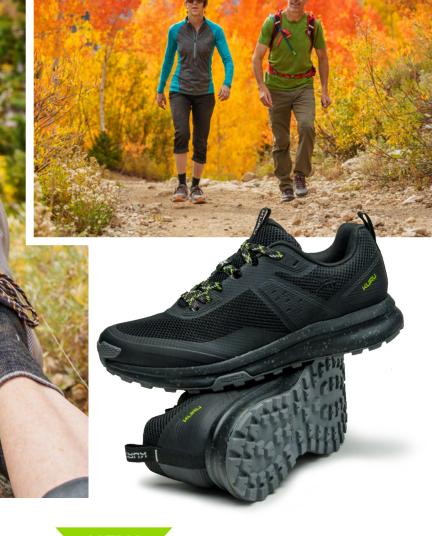

## NEW **ATOM Trail**

### Our best-selling sneaker goes rugged

Leave pain at the trailhead with the ultrasupportive ATOM Trail. Inspired by our most popular ATOM sneaker, ATOM Trail combines lightweight support, advanced traction, and sturdy construction for stability and support through every switchback.