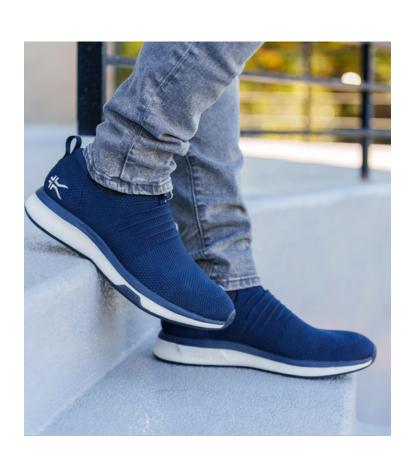

# **ATOM Slip-On**

Our best-selling sneaker, now in a slip-on

Our sleek, athletic ATOM sneaker meets the convenience of a slipon. Step in effortlessly, and enjoy all-day comfort thanks to soft, breathable **NOVA**KNIT uppers that move with you.

#### **ATOM Slip-On**

Shown above, front to back: women's Stone Gray, women's Navy, and women's Jet Black. Shown below in men's Midnight Blue. Available in men's and women's sizing. See our full color collection online.

\$145