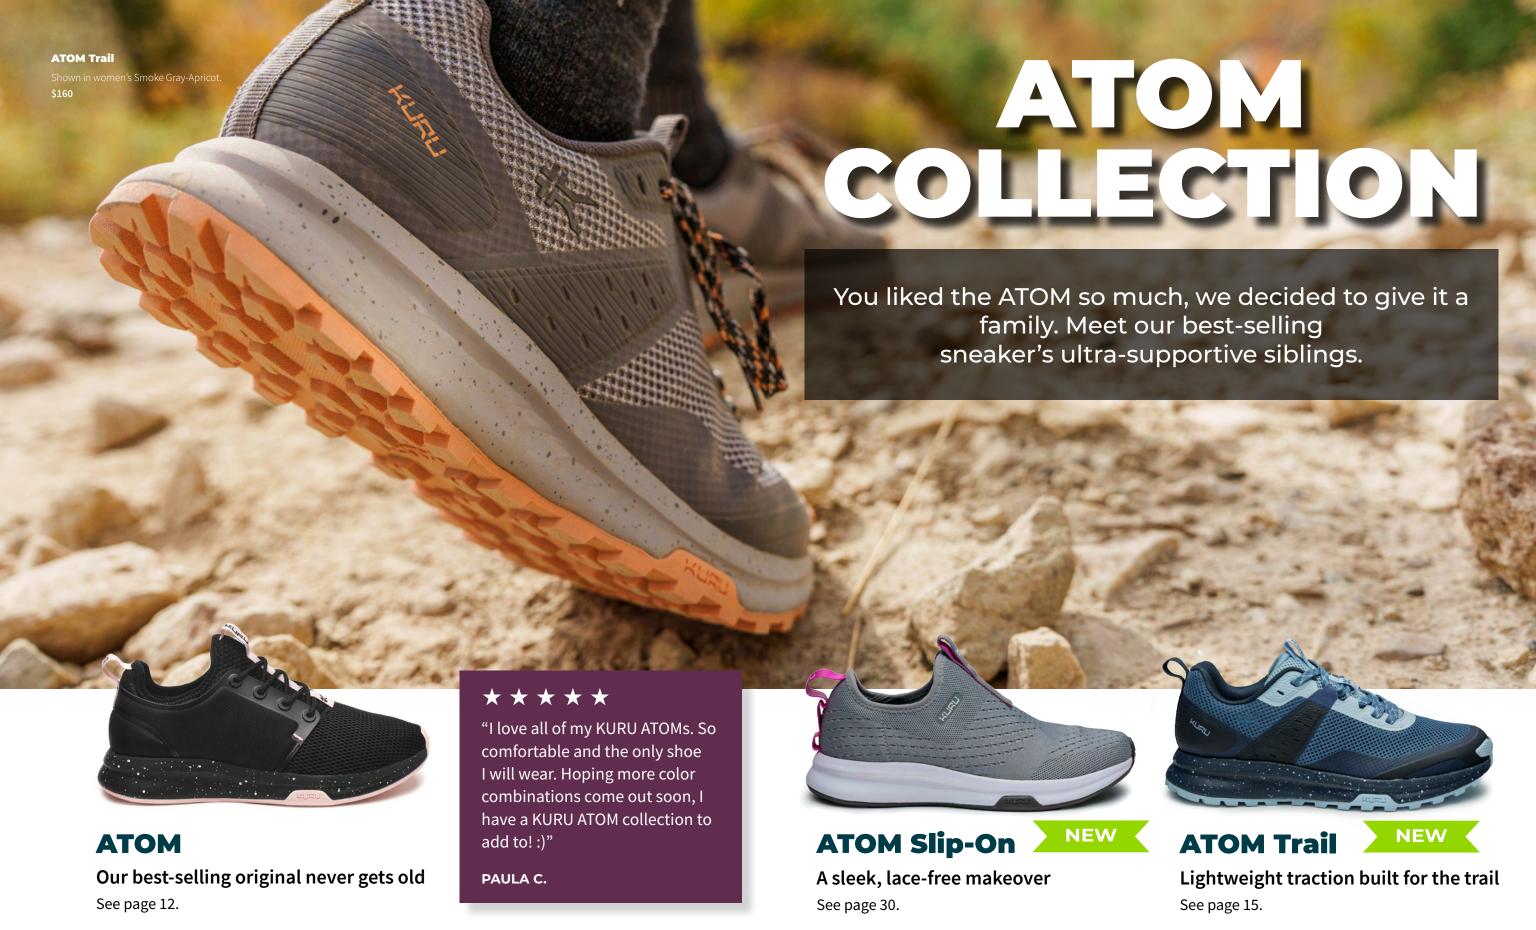

Finally, an athletic sneaker with built-in arch support and superior heel cushioning. The sleek ATOM combines airy mesh uppers, three layers of support, and our thickest **KURU**CLOUD midsole for maximum comfort in every step.

## **ATOM**

Our best-selling sneaker with an athletic fit and sleek design

## NEW **ATOM Trail**

### Our best-selling sneaker goes rugged

Leave pain at the trailhead with the ultrasupportive ATOM Trail. Inspired by our most popular ATOM sneaker, ATOM Trail combines lightweight support, advanced traction, and sturdy construction for stability and support through every switchback.

# **ATOM Slip-On**

Our best-selling sneaker, now in a slip-on

Our sleek, athletic ATOM sneaker meets the convenience of a slipon. Step in effortlessly, and enjoy all-day comfort thanks to soft, breathable **NOVA**KNIT uppers that move with you.