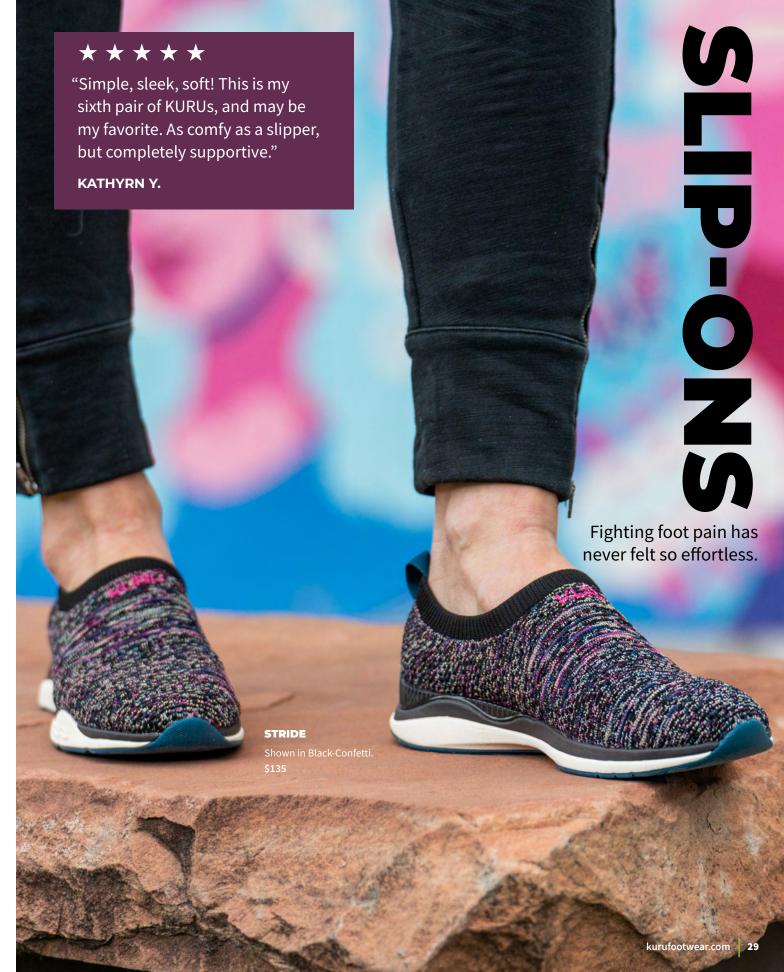

## **STRIDE**

#### Airy flexibility and sock-like comfort

Slip into lightweight breathability. STRIDE is made with ultra-stretchy **NOVA**KNIT, so it feels as comfy and forgiving as your favorite pair of socks-while delivering the support you need from a sneaker.