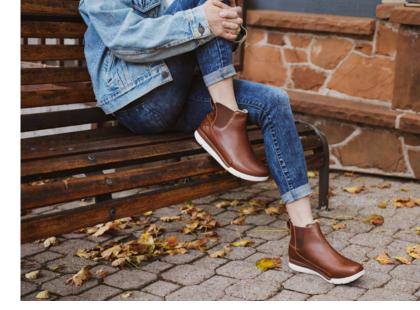

## LUNA

#### A completely comfortable Chelsea boot

Casual style is more effortless than ever. This classic Chelsea boot slips on easily with stretchy side panels—then delivers consistent comfort from the office to dinner out on the town.

Fashionable slip-on ankle boot

allure to the already luxurious, water-resistant leather. With a **KURU**CLOUD midsole and a full-length rubber outsole for durability, these boots help you go the distance.