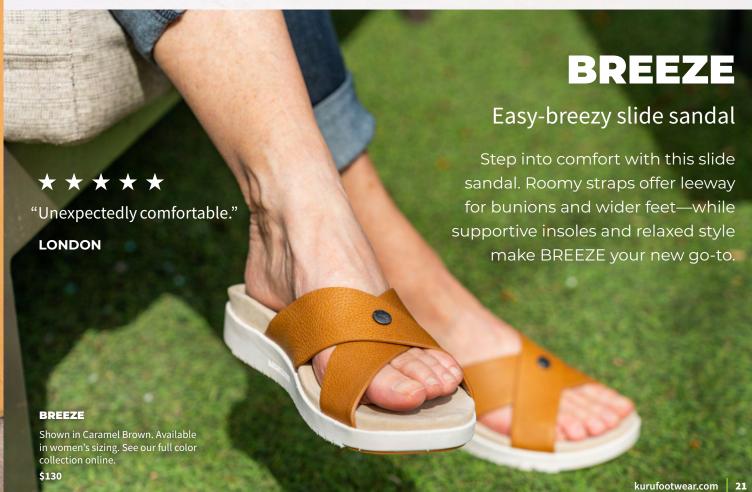

GLIDE

\$135

collection online.

Versatile style meets adjustable comfort

Sleek leather in an everyday silhouette makes GLIDE perfect for jeans and dresses alike. You'll get a secure, personalized fit with adjustable toe and heel straps (and elastic beneath the buckle!). GLIDE's crowning jewel? An ultra-supportive, sheepskin-wrapped footbed, ensuring every step is a comfy one.