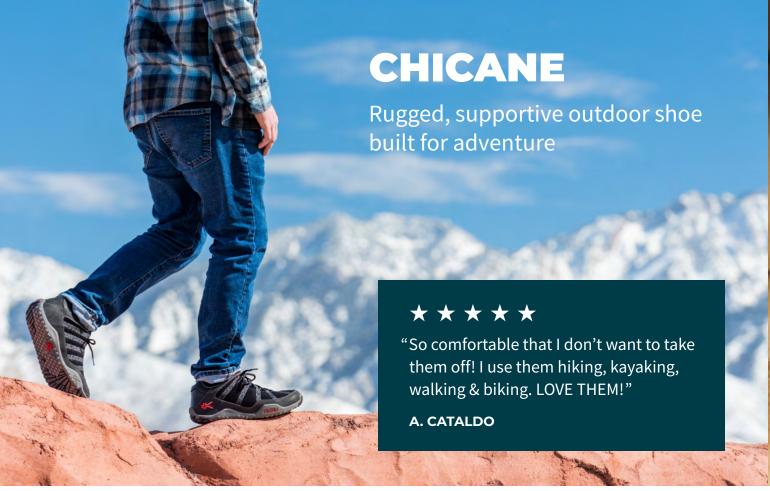

Keep your mind off your feet and on the scenery with CHICANE. Built-in support and grippy outsoles keep each step secure, while moisture-wicking liners help feet stay dry. Choose between durable leather uppers or an extra breathable mesh.

#### CHICANE

Shown above in men's Jet Black-Cardinal Red, and on right, front to back in men's Jet Black-Cardinal Red, men's Mustang Brown and men's Empire Steel. Available in men's and women's sizing in standard and wide widths. See our full color collection online.