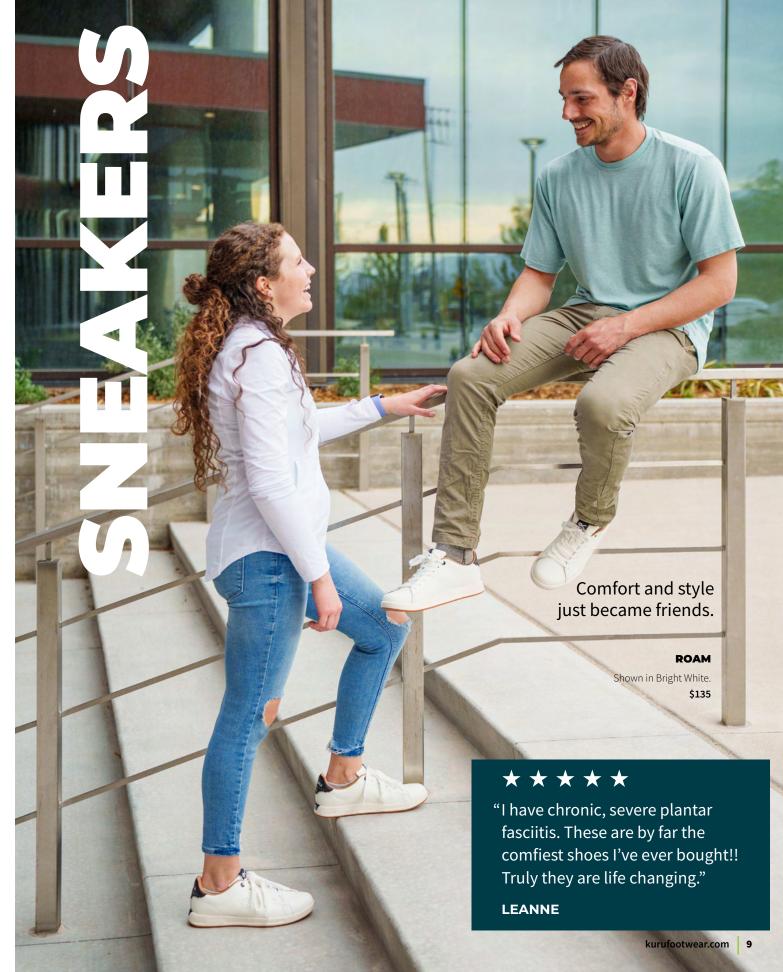

## **SUPPORTIVE STYLE** WHEREVER YOU GO

At KURU, we want to keep you doing what you love. Whether you have chronic foot pain or want to stay comfy on the go, every pair of KURUs features built-in arch support and cushion for Pain Relief Beyond Belief.