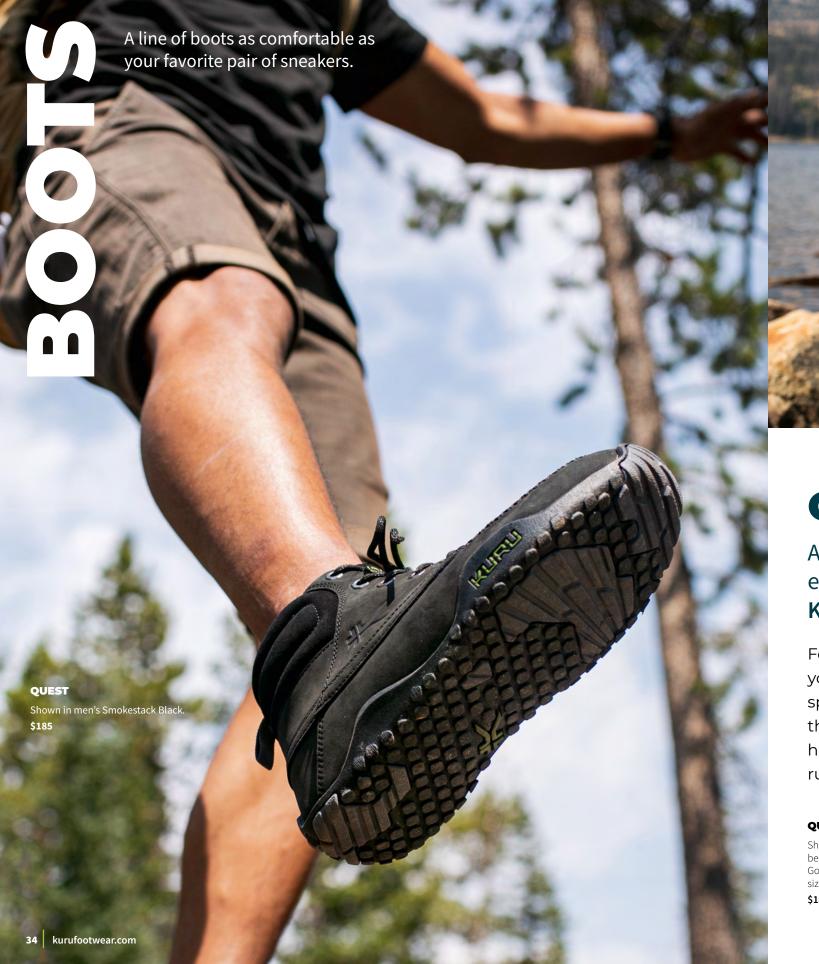

# **QUEST**

An outdoor shoe with eye-catching details and **KURU**SOLE comfort

Feel confident in your style and in your footing. QUEST was built for spending quality time outdoors, thanks to high-quality leather, high-top ankle support, and grippy rubber outsoles.

Shown above in women's Jet Black-Basalt and below in men's Smokestack Black and women's Golden Wheat. Available in men's and women's sizing. See our full color collection online.

\$185