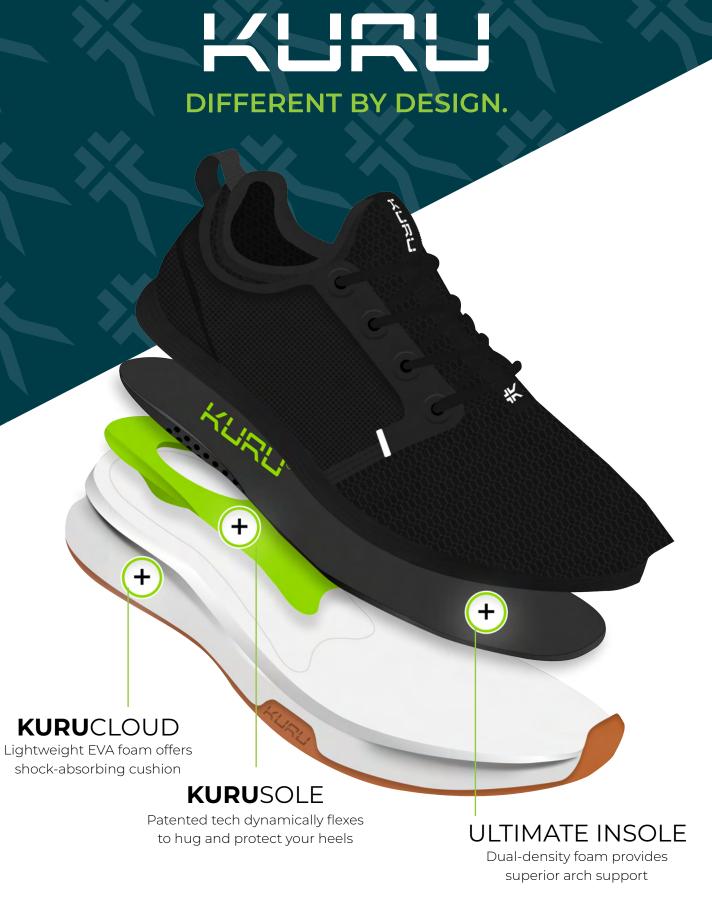

### **OUR SHOES CAN HELP.**

Most shoes are flat inside, but at KURU we make shoes shaped like your feet. Our patented KURUSOLE technology hugs your heels and supports your arches to help prevent and alleviate pain from common problems such as plantar fasciitis. Our tech goes the extra mile, so you can too.

## **SUPPORTIVE STYLE** WHEREVER YOU GO

At KURU, we want to keep you doing what you love. Whether you have chronic foot pain or want to stay comfy on the go, every pair of KURUs features built-in arch support and cushion for Pain Relief Beyond Belief.

Finally, an athletic sneaker with built-in arch support and superior heel cushioning. The sleek ATOM combines airy mesh uppers, three layers of support, and our thickest **KURU**CLOUD midsole for maximum comfort in every step.