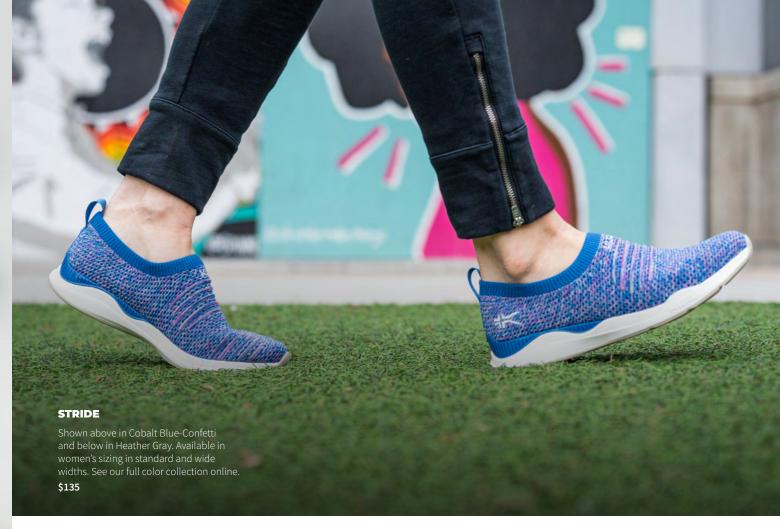

## **STRIDE**

#### Airy flexibility and sock-like comfort

Slip into lightweight breathability. STRIDE is made with ultra-stretchy **NOVA**KNIT, so it feels as comfy and forgiving as your favorite pair of socks-while delivering the support you need from a sneaker.