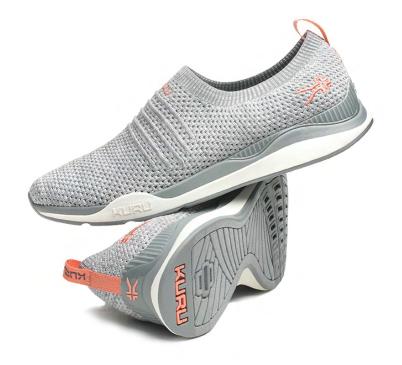

## **ATOM**

Our best-selling sneaker with an athletic fit and sleek design

Finally, an athletic sneaker with built-in arch support and superior heel cushioning. The sleek ATOM combines airy mesh uppers, three layers of support, and our thickest **KURU**CLOUD midsole for maximum comfort in every step.