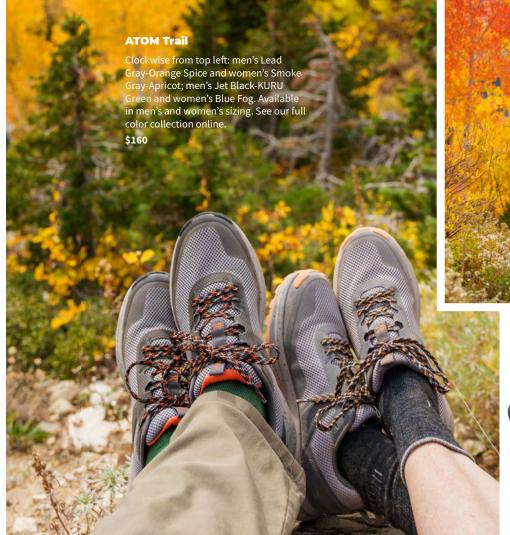

## NEW **ATOM Trail**

### Our best-selling sneaker goes rugged

Leave pain at the trailhead with the ultrasupportive ATOM Trail. Inspired by our most popular ATOM sneaker, ATOM Trail combines lightweight support, advanced traction, and sturdy construction for stability and support through every switchback.