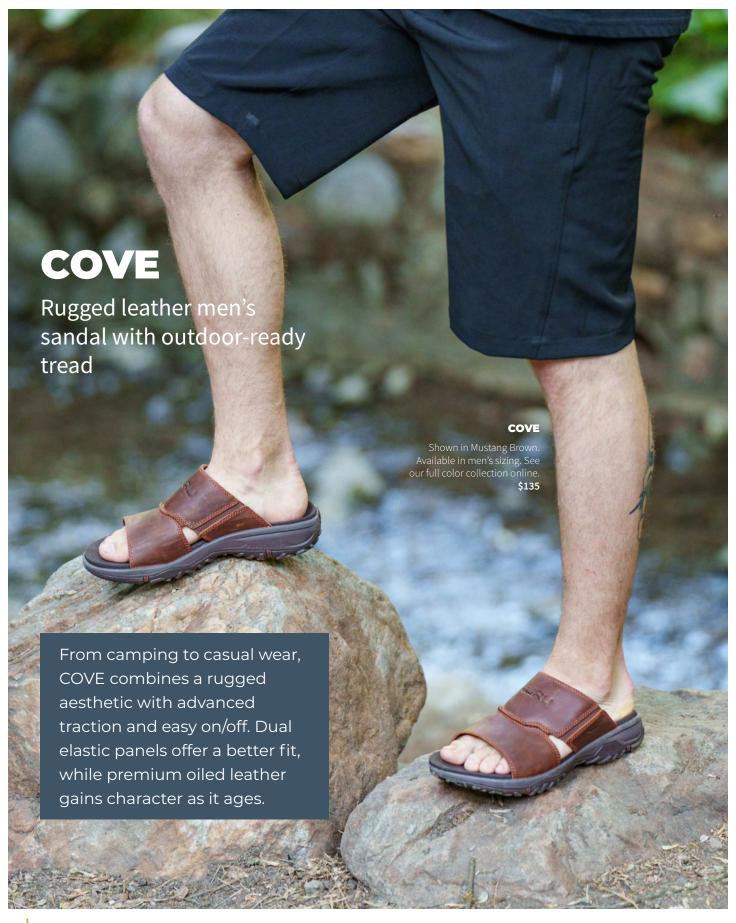

## **TREAD**

### All-terrain sandal built for all-day adventure

Tackle the trail with surefooted support, thanks to unmatched traction from multi-directional lugs. Rugged, waterproof leather and durable, high-grade rubber come together for a sandal that will keep you comfortable—mile after mile.

#### **TREAD**

Shown above in Mist Blue and below left to right in Midnight Blue, Slate Gray, Merlot, and Mist Blue. Available in men's and women's sizing. See our full color collection online.

\$145