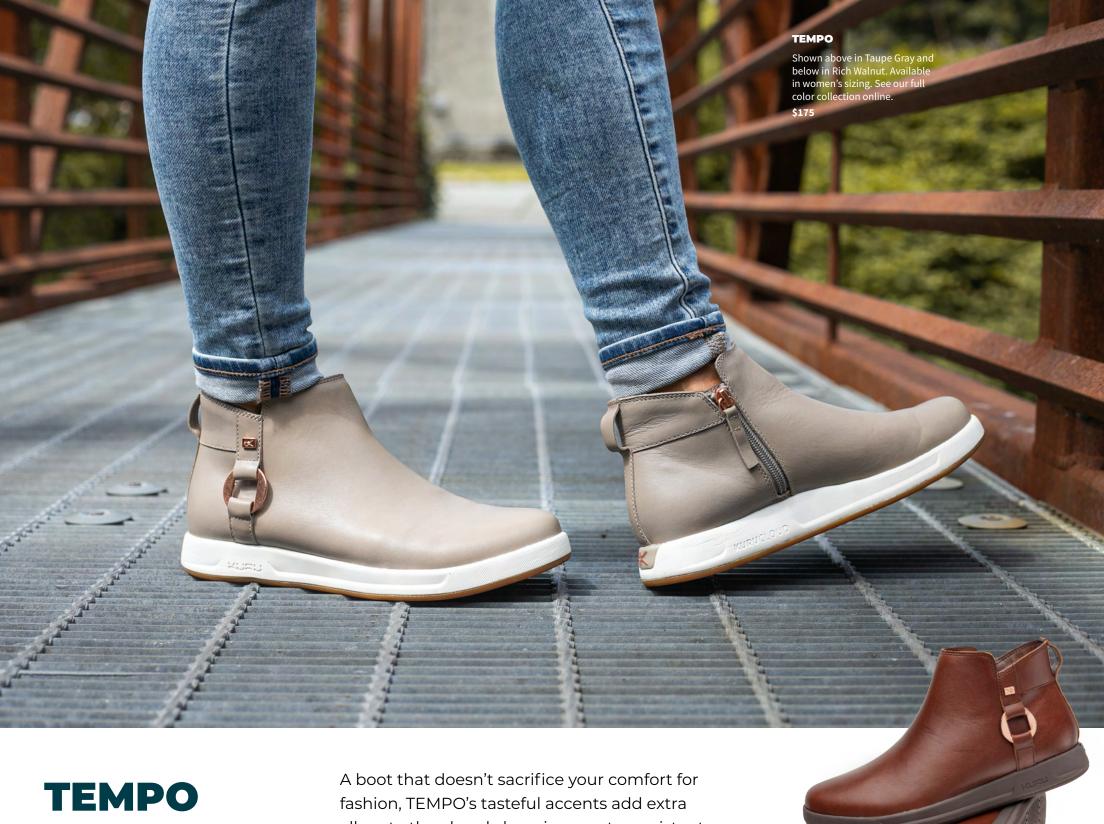

## LUNA

#### A completely comfortable Chelsea boot

Casual style is more effortless than ever. This classic Chelsea boot slips on easily with stretchy side panels—then delivers consistent comfort from the office to dinner out on the town.

Fashionable slip-on ankle boot

allure to the already luxurious, water-resistant leather. With a **KURU**CLOUD midsole and a full-length rubber outsole for durability, these boots help you go the distance.