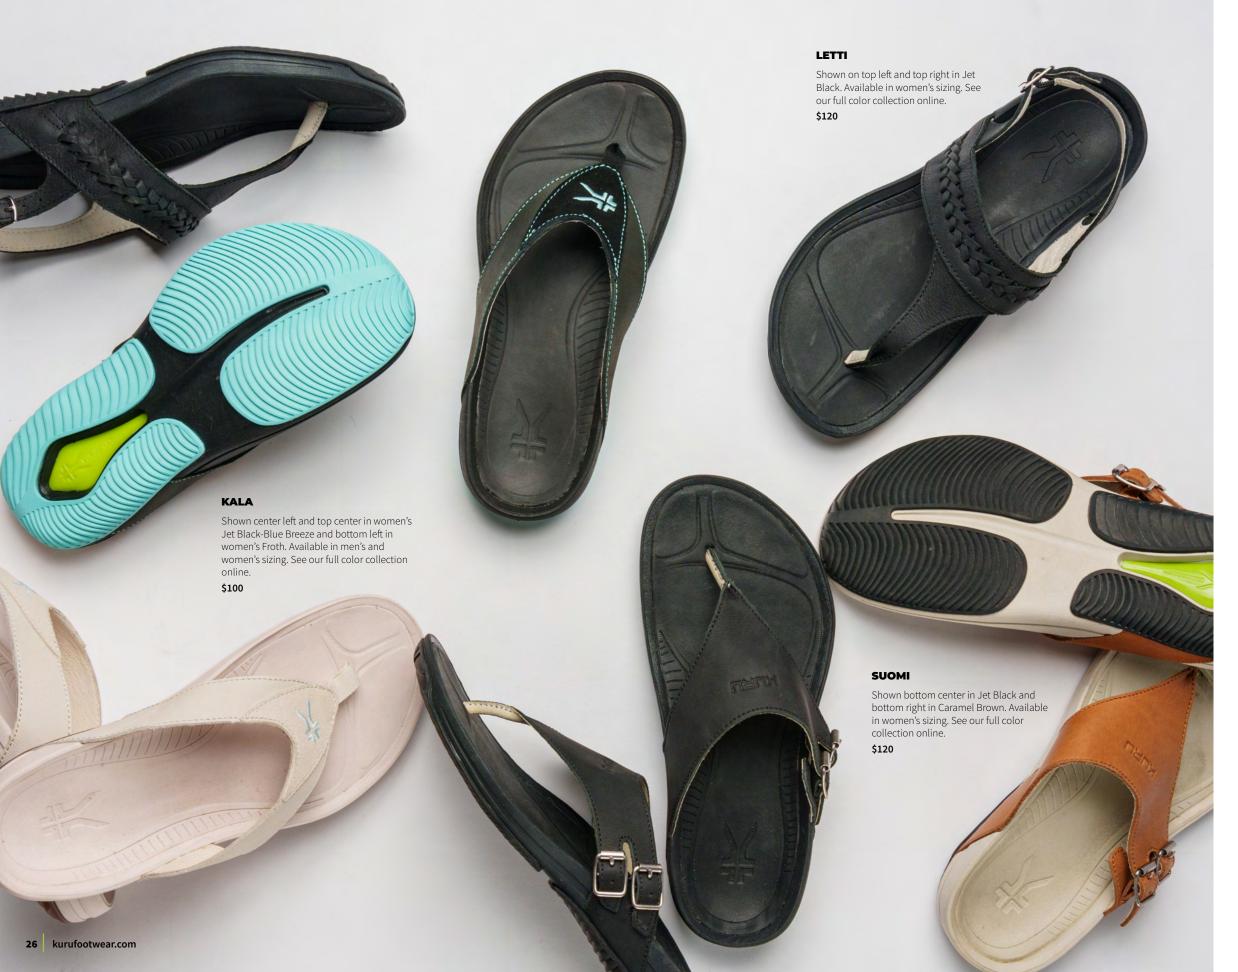

## KALA

### Super supportive, beachready flip-flop

Experience unmatched support in a flip-flop with KALA's contoured footbed and a rounded heel for ergonomic cushioning. From the beach boardwalk to summer concerts, KALA brings a casual appeal that matches almost any warmweather look.

## LETTI

### Casual elegance, secure heel strap

Move through every adventure in comfortable confidence with LETTI. An elegant, braided design meets an ultrasupportive footbed with the security of a heel strap.

## **SUOMI**

### Sophisticated style in premium leather

Get premium comfort while staying chic. SUOMI's soft-milled leather and dual buckles add an extra touch of class while letting you customize your fit.