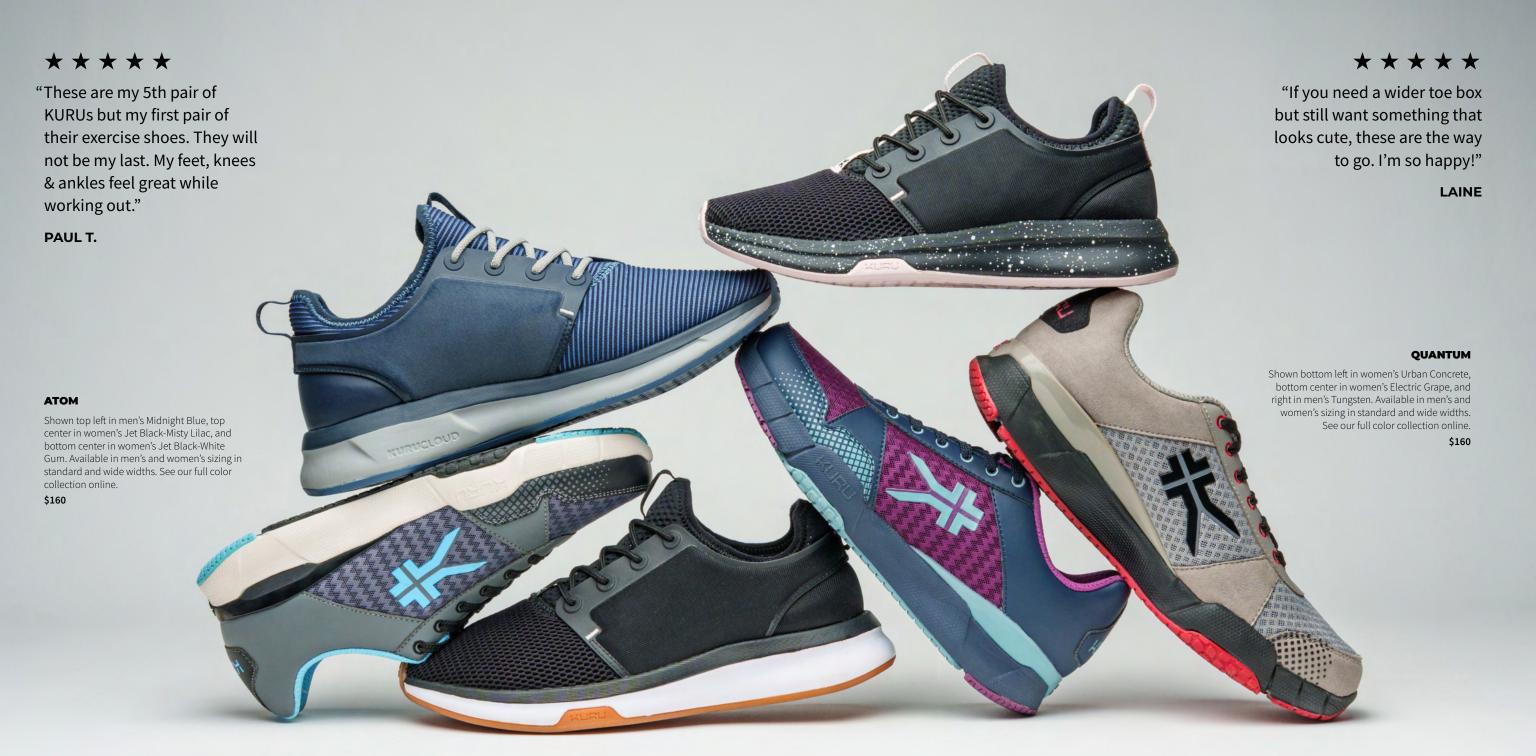

Finally, an athletic sneaker with built-in arch support and superior heel cushioning. The sleek ATOM combines airy mesh uppers, three layers of support, and our thickest **KURU**CLOUD midsole for maximum comfort in every step.

## **ATOM**

Our best-selling sneaker with an athletic fit and sleek design

## **QUANTUM**

A casual sneaker with extra space for your toes

Experience a whole new level of mobility. QUANTUM offers luxuriously wide toe boxes and structured stability for the utmost support and comfort. KURU's signature built-in support with an everyday silhouette makes QUANTUM one of our top sellers.