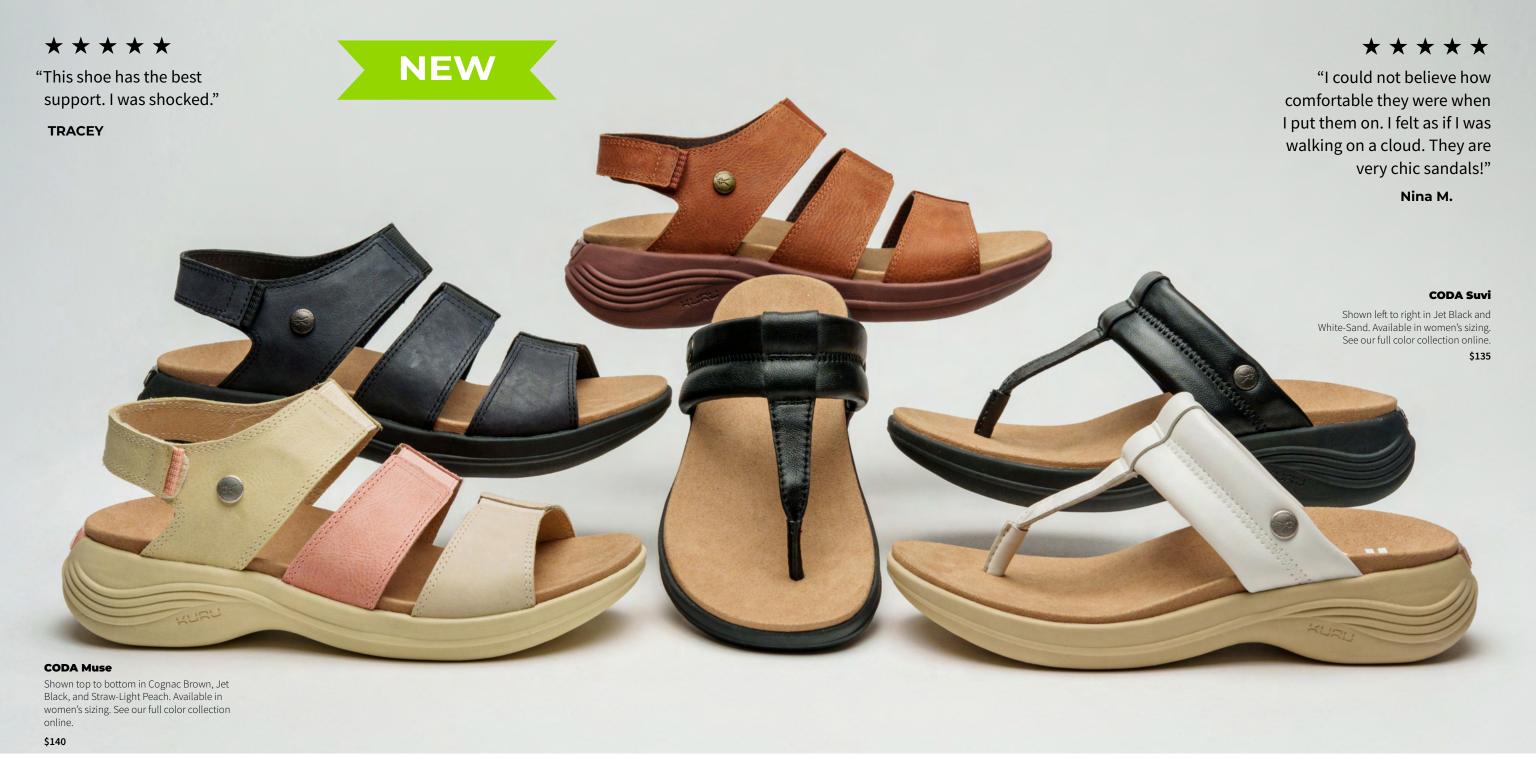

The support of an athletic sneaker meets timeless style with CODA Muse. It's the final word in sandal comfort. Inspired by classic multi-strap looks, this sandal dresses up or down to match your mood.

## **CODA Muse**

Supreme support and style in a multi-strap sandal

## **CODA Suvi**

Next-level support in a luxurious slip-on sandal

Don't settle. Soar into summer with a sandal so supportive you'll swear you're wearing sneakers. CODA Suvi steps up the luxury with a soft microfiber footbed and padded, full-grain leather straps.

#### **CURRENT**

Shown above left in women's Jet Black-Multi, above right in women's Plum, and below left in men's Cedar Brown. Available in men's and women's sizing. See our full color collection online.