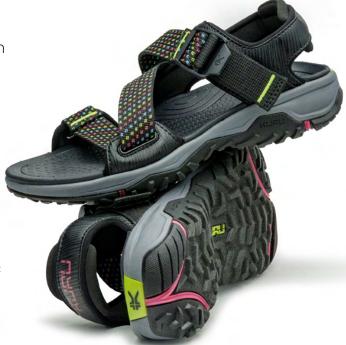

## **CURRENT**

### The world's most supportive water sandal

Come mountain high or river wide, CURRENT combines quick-drying waterproof materials with aggressive tread for a sandal built for allday adventure. Padded straps and single-pull buckles make adjusting your fit comfortable and convenient.

#### **CURRENT**

Shown above left in women's Jet Black-Multi, above right in women's Plum, and below left in men's Cedar Brown. Available in men's and women's sizing. See our full color collection online.