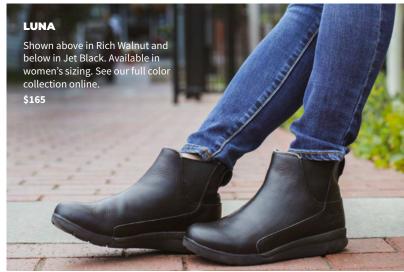

## LUNA

#### A completely comfortable Chelsea boot

Casual style is more effortless than ever. This classic Chelsea boot slips on easily with stretchy side panels—then delivers consistent comfort from the office to dinner out on the town.