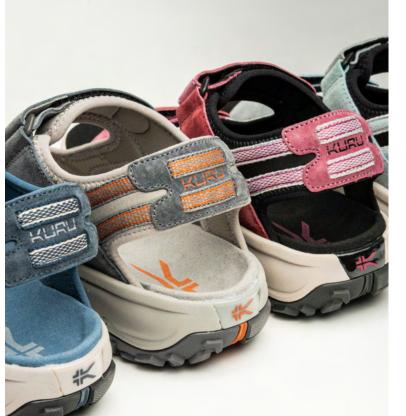

## **TREAD**

### All-terrain sandal built for all-day adventure

Tackle the trail with surefooted support, thanks to unmatched traction from multi-directional lugs. Rugged, waterproof leather and durable, high-grade rubber come together for a sandal that will keep you comfortable—mile after mile.

#### **TREAD**

Shown above in Mist Blue and below left to right in Midnight Blue, Slate Gray, Merlot, and Mist Blue. Available in men's and women's sizing. See our full color collection online.

\$145