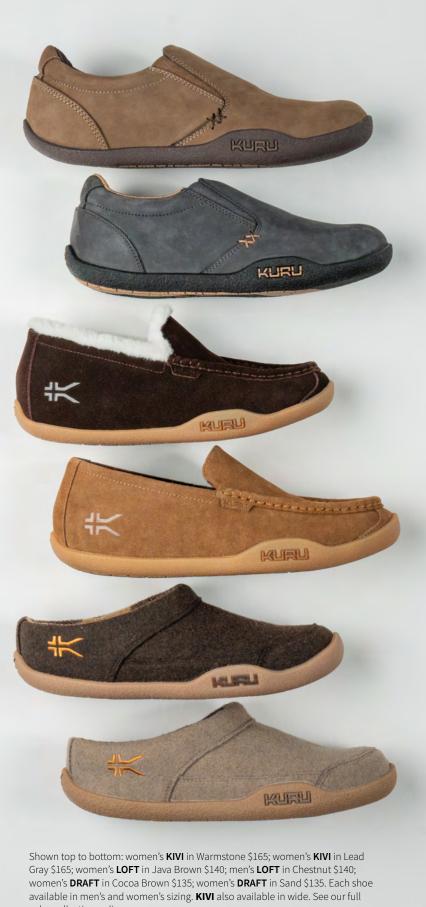

## **KIVI**

#### Comfortable, casual and timeless

Transcend trends with a timeless classic in luxurious leather. KIVI slips on easily and supports your every step, so you can stay comfortable from work to travel.

### Cozy moccasin meets sturdy support

It's a moccasin you have to feel to believe. LOFT goes above and beyond traditional house slippers to deliver luxurious warmth and robust indoor/outdoor support.

## **DRAFT**

#### Backless design, supportive comfort

This isn't your average slipper. DRAFT is made with a backless design, sturdy rubber outsole, and KURU's dreamy built-in support for pain relief you can count on.