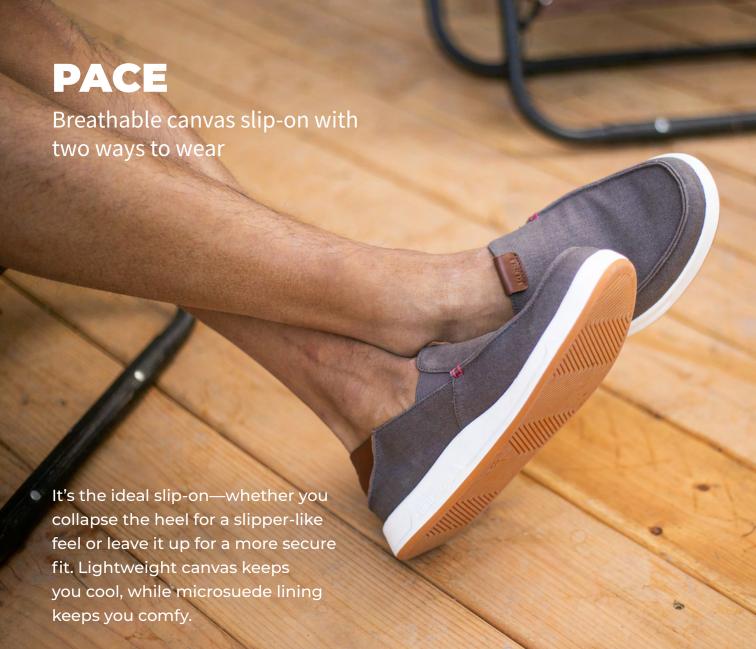

### Cozy moccasin meets sturdy support

It's a moccasin you have to feel to believe. LOFT goes above and beyond traditional house slippers to deliver luxurious warmth and robust indoor/outdoor support.