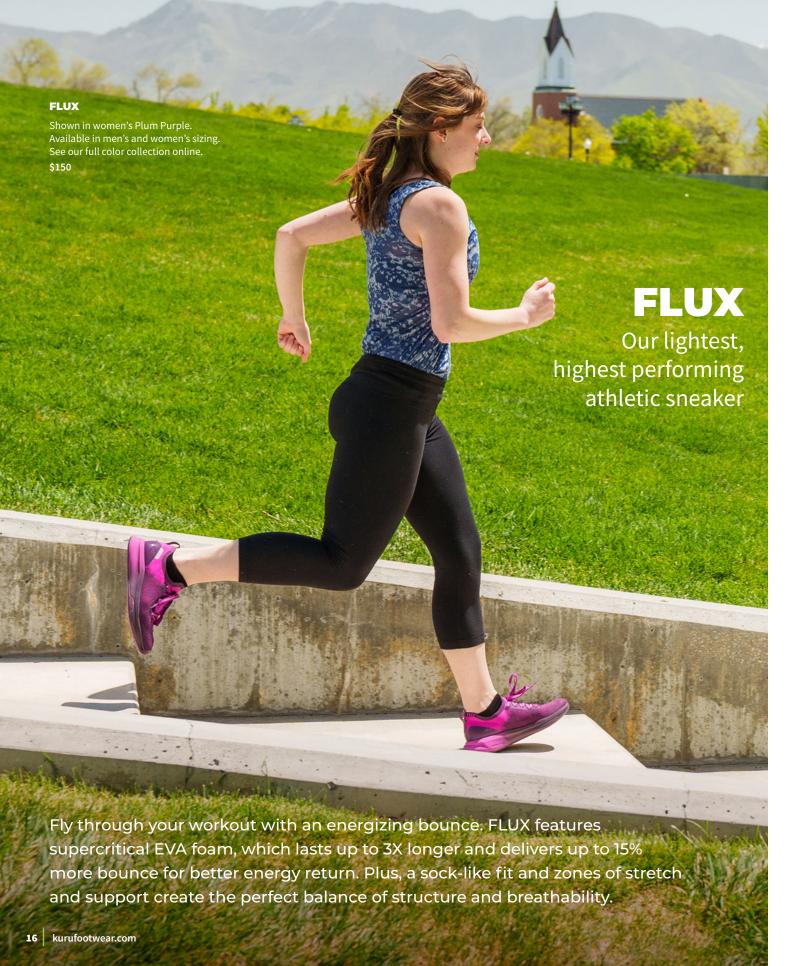

Finally, an athletic sneaker with built-in arch support and superior heel cushioning. The sleek ATOM combines airy mesh uppers, three layers of support, and our thickest **KURU**CLOUD midsole for maximum comfort in every step.

## **ATOM**

Our best-selling sneaker with an athletic fit and sleek design