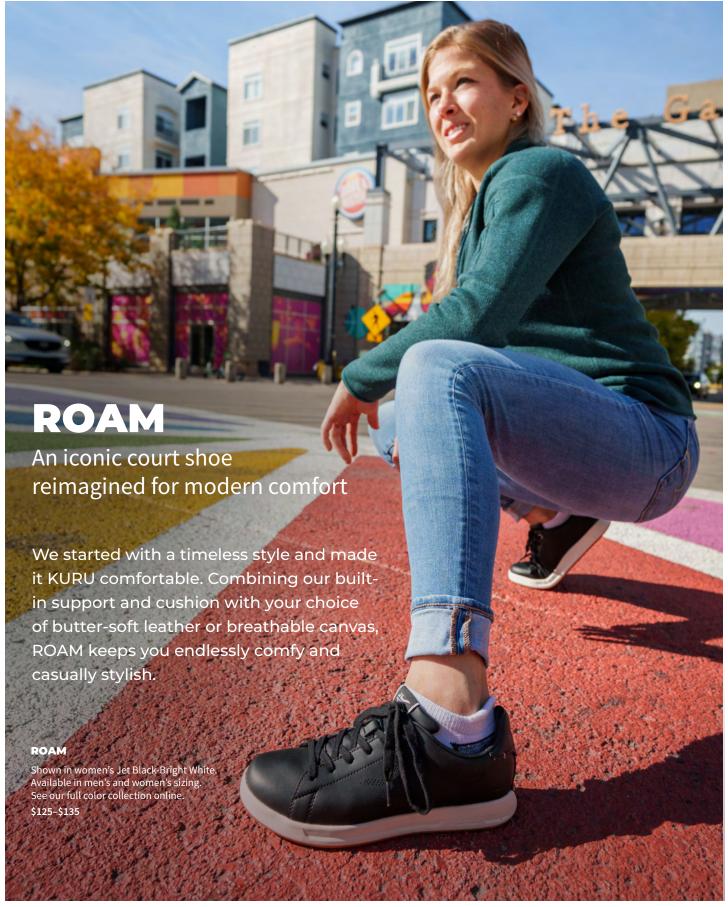

GLIDE

\$135

collection online.

Versatile style meets adjustable comfort

Sleek leather in an everyday silhouette makes GLIDE perfect for jeans and dresses alike. You'll get a secure, personalized fit with adjustable toe and heel straps (and elastic beneath the buckle!). GLIDE's crowning jewel? An ultra-supportive, sheepskin-wrapped footbed, ensuring every step is a comfy one.