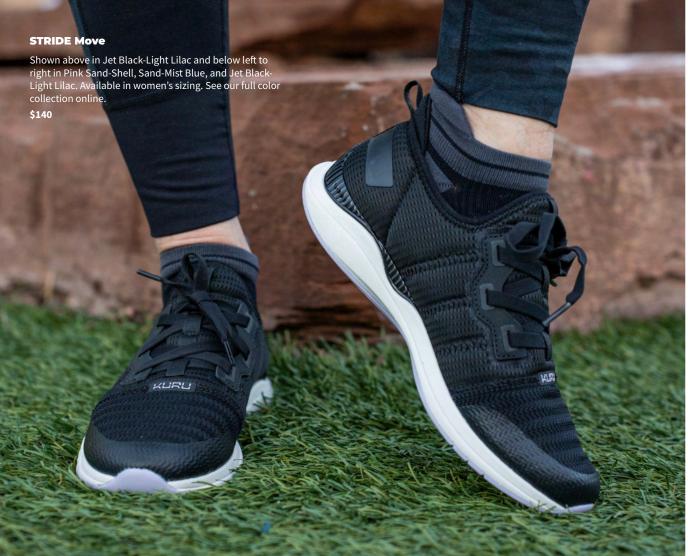

## **STRIDE Move**

### A lifestyle sneaker perfect for everyday

We heard you. You loved the airy flexibility of the STRIDE slip on, so we created a sneaker to match. Still designed with a sock-like fit and stretchy mesh upper, STRIDE Move adds elastic laces, a reinforced toe, and an extra layer of lateral stability for comfort that keeps you moving.