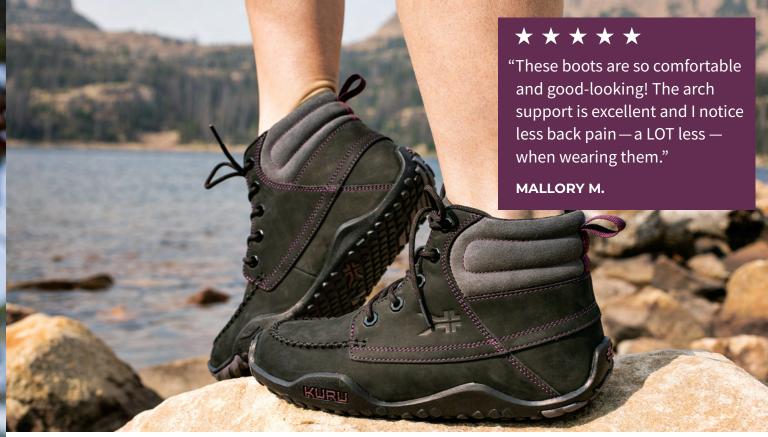

pports your every step, so you can stay comfortable from work to travel.



### Cozy moccasin meets sturdy support

It's a moccasin you have to feel to believe. LOFT goes above and beyond traditional house slippers to deliver luxurious warmth and robust indoor/outdoor support.

## **DRAFT**

#### Backless design, supportive comfort

This isn't your average slipper. DRAFT is made with a backless design, sturdy rubber outsole, and KURU's dreamy built-in support for pain relief you can count on.



color collection online.



## **STRIDE**

#### Airy flexibility and sock-like comfort

Slip into lightweight breathability. STRIDE is made with ultra-stretchy **NOVA**KNIT, so it feels as comfy and forgiving as your favorite pair of socks-while delivering the support you need from a sneaker.







# **QUEST**

An outdoor shoe with eye-catching details and **KURU**SOLE comfort

Feel confident in your style and in your footing. QUEST was built for spending quality time outdoors, thanks to high-quality leather, high-top ankle support, and grippy rubber outsoles.

Shown above in women's Jet Black-Basalt and below in men's Smokestack Black and women's Golden Wheat. Available in men's and women's sizing. See our full color collection online.

\$185









## LUNA

#### A completely comfortable Chelsea boot

Casual style is more effortless than ever. This classic Chelsea boot slips on easily with stretchy side panels—then delivers consistent comfort from the office to dinner out on the town.

Fashionable slip-on ankle boot

allure to the already luxurious, water-resistant leather. With