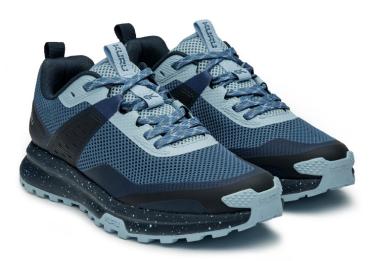

## NEW **ATOM Trail**

### Our best-selling sneaker goes rugged

Leave pain at the trailhead with the ultrasupportive ATOM Trail. Inspired by our most popular ATOM sneaker, ATOM Trail combines lightweight support, advanced traction, and sturdy construction for stability and support through every switchback.