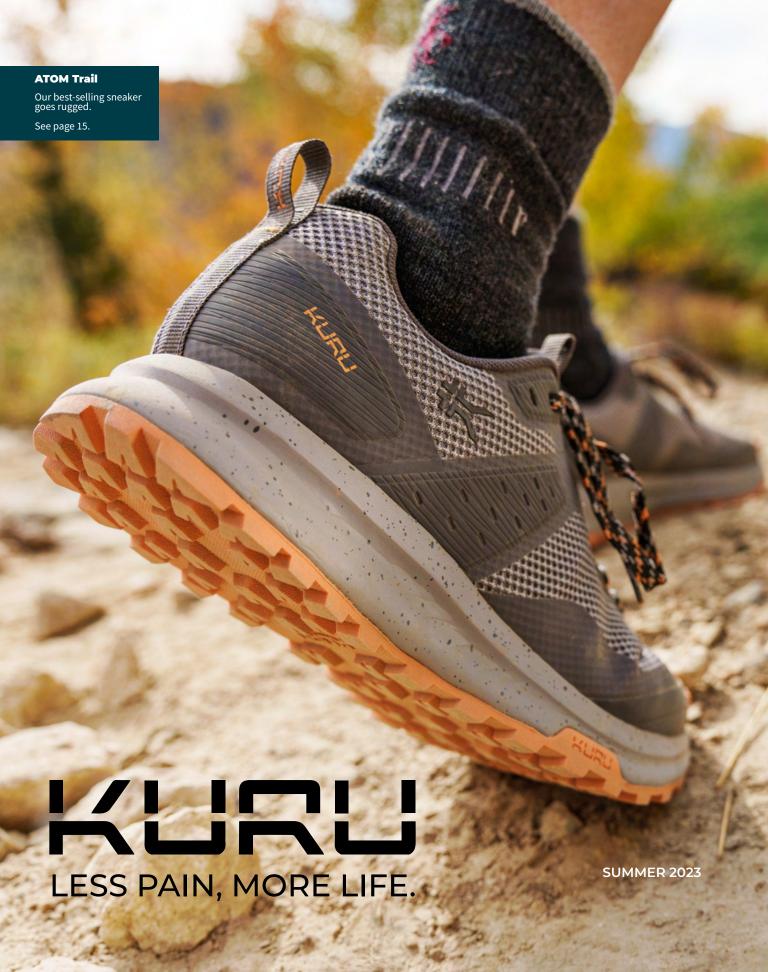

## NEW **ATOM Trail**

### Our best-selling sneaker goes rugged

Leave pain at the trailhead with the ultrasupportive ATOM Trail. Inspired by our most popular ATOM sneaker, ATOM Trail combines lightweight support, advanced traction, and sturdy construction for stability and support through every switchback.