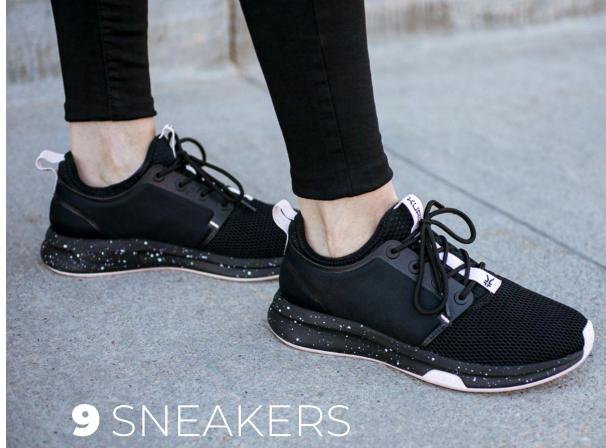

Finally, an athletic sneaker with built-in arch support and superior heel cushioning. The sleek ATOM combines airy mesh uppers, three layers of support, and our thickest **KURU**CLOUD midsole for maximum comfort in every step.

## **ATOM**

Our best-selling sneaker with an athletic fit and sleek design