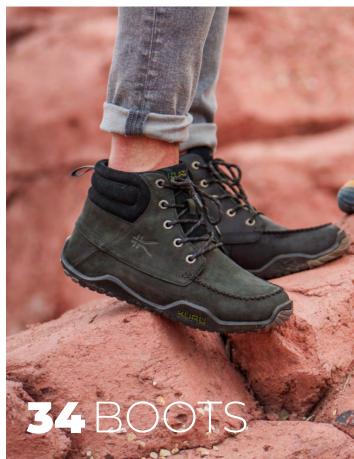

# **QUEST**

An outdoor shoe with eye-catching details and **KURU**SOLE comfort

Feel confident in your style and in your footing. QUEST was built for spending quality time outdoors, thanks to high-quality leather, high-top ankle support, and grippy rubber outsoles.

Shown above in women's Jet Black-Basalt and below in men's Smokestack Black and women's Golden Wheat. Available in men's and women's sizing. See our full color collection online.

\$185