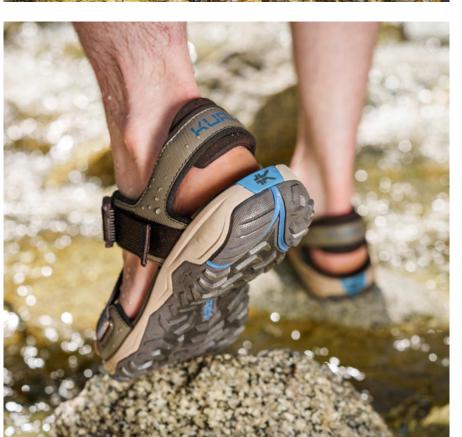

## **CURRENT**

### The world's most supportive water sandal

Come mountain high or river wide, CURRENT combines quick-drying waterproof materials with aggressive tread for a sandal built for allday adventure. Padded straps and single-pull buckles make adjusting your fit comfortable and convenient.

#### **CURRENT**

Shown above left in women's Jet Black-Multi, above right in women's Plum, and below left in men's Cedar Brown. Available in men's and women's sizing. See our full color collection online.