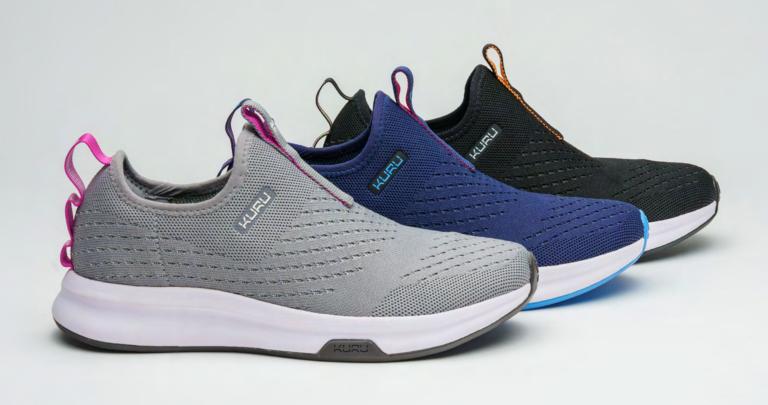

## **STRIDE**

#### Airy flexibility and sock-like comfort

Slip into lightweight breathability. STRIDE is made with ultra-stretchy **NOVA**KNIT, so it feels as comfy and forgiving as your favorite pair of socks-while delivering the support you need from a sneaker.