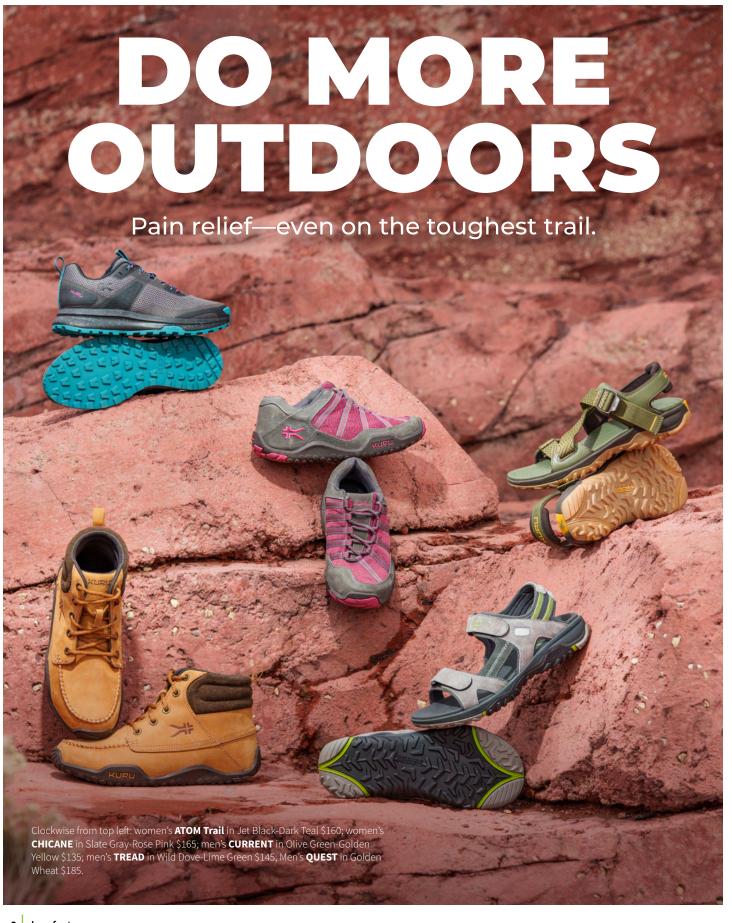

Keep your mind off your feet and on the scenery with CHICANE. Built-in support and grippy outsoles keep each step secure, while moisture-wicking liners help feet stay dry. Choose between durable leather uppers or an extra breathable mesh.

#### CHICANE

Shown above in men's Jet Black-Cardinal Red, and on right, front to back in men's Jet Black-Cardinal Red, men's Mustang Brown and men's Empire Steel. Available in men's and women's sizing in standard and wide widths. See our full color collection online.

GLIDE

\$135

collection online.

Versatile style meets adjustable comfort

Sleek leather in an everyday silhouette makes GLIDE perfect for jeans and dresses alike. You'll get a secure, personalized fit with adjustable toe and heel straps (and elastic beneath the buckle!). GLIDE's crowning jewel? An ultra-supportive, sheepskin-wrapped footbed, ensuring every step is a comfy one.

### The world's most supportive water sandal

Come mountain high or river wide, CURRENT combines quick-drying waterproof materials with aggressive tread for a sandal built for allday adventure. Padded straps and single-pull buckles make adjusting your fit comfortable and convenient.

### All-terrain sandal built for all-day adventure

Tackle the trail with surefooted support, thanks to unmatched traction from multi-directional lugs. Rugged, waterproof leather and durable, high-grade rubber come together for a sandal that will keep you comfortable—mile after mile.

#### **TREAD**

Shown above in Mist Blue and below left to right in Midnight Blue, Slate Gray, Merlot, and Mist Blue. Available in men's and women's sizing. See our full color collection online.

\$145

#### **CURRENT**

Shown above left in women's Jet Black-Multi, above right in women's Plum, and below left in men's Cedar Brown. Available in men's and women's sizing. See our full color collection online.

# **QUEST**

An outdoor shoe with eye-catching details and **KURU**SOLE comfort

Feel confident in your style and in your footing. QUEST was built for spending quality time outdoors, thanks to high-quality leather, high-top ankle support, and grippy rubber outsoles.

Shown above in women's Jet Black-Basalt and below in men's Smokestack Black and women's Golden Wheat. Available in men's and women's sizing. See our full color collection online.

\$185