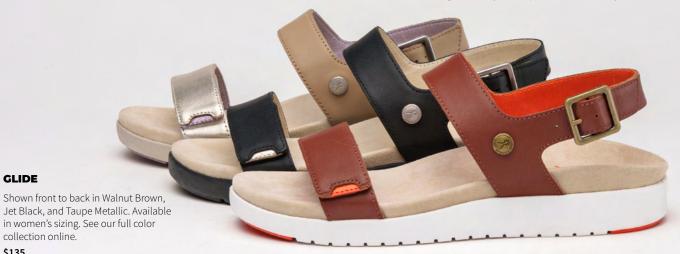

GLIDE

\$135

collection online.

Versatile style meets adjustable comfort

Sleek leather in an everyday silhouette makes GLIDE perfect for jeans and dresses alike. You'll get a secure, personalized fit with adjustable toe and heel straps (and elastic beneath the buckle!). GLIDE's crowning jewel? An ultra-supportive, sheepskin-wrapped footbed, ensuring every step is a comfy one.