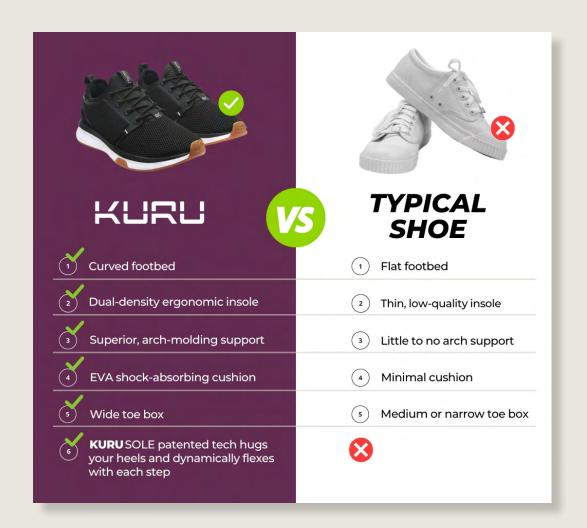

#### **OUR SHOES CAN HELP.**

Unlike anything else, our patented **KURU**SOLE dynamically flexes with every step to hug your heels and support your arches. Our tech is designed to promote better posture and a natural gait, helping to reduce your risk for plantar fasciitis.