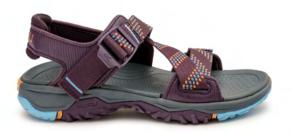

#### **CURRENT**

Shown above left in women's JetBlack-Multi, above right in women's Plum-AquaticBlue, and below left in men's CedarBrown-MineralBlue. Available in men's and women's sizing. See our full color collection online. \$135