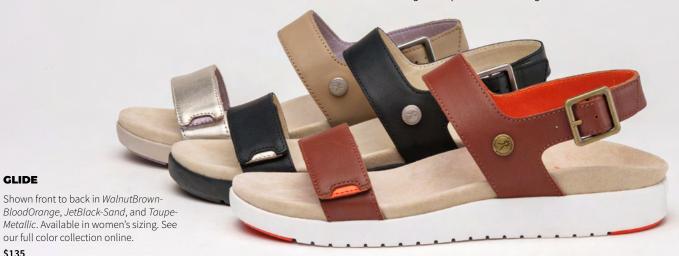

## **GLIDE**

GLIDE

**VERSATILE STYLE MEETS** ADJUSTABLE COMFORT

Sleek leather in an everyday silhouette makes GLIDE a wardrobe staple—perfect for jeans and dresses alike. Adjustable toe and heel straps (with elastic behind the buckle!) offer the perfect fit for almost any foot shape. The ultra-supportive, sheepskin-wrapped footbed ensures every step is a comfy one.