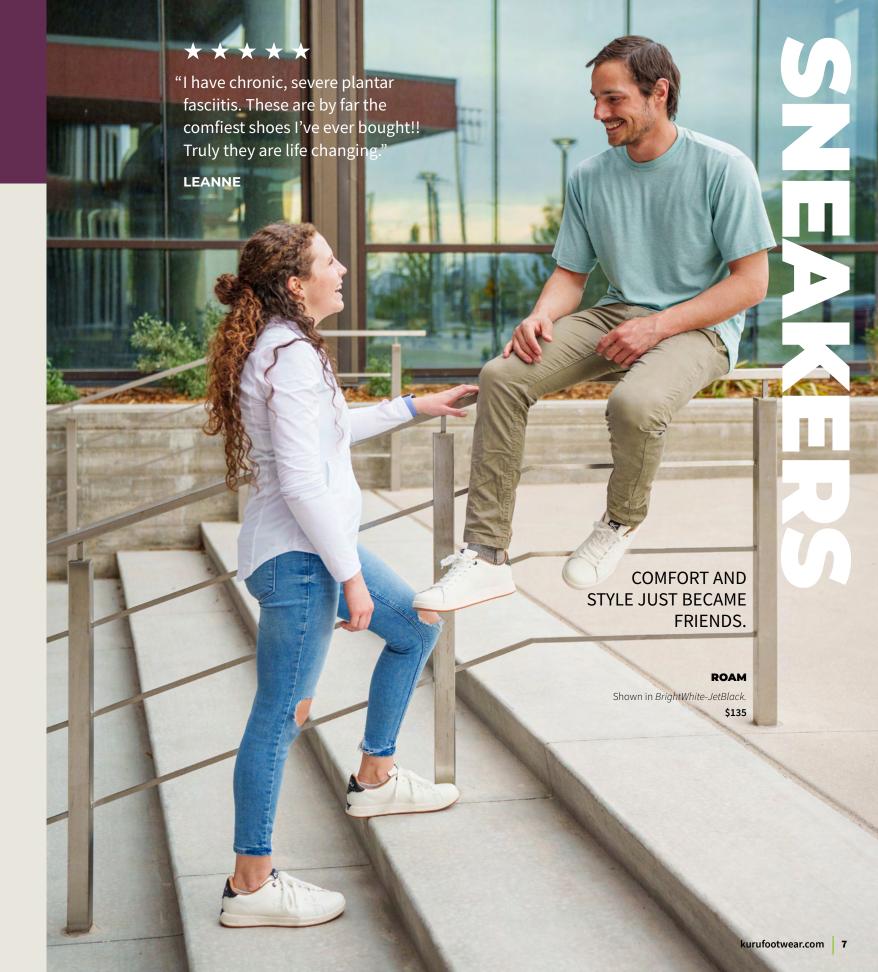

Finally, an athletic sneaker with built-in arch support and superior heel cushioning. The sleek ATOM combines airy mesh uppers, three layers of support, and our thickest KURUCLOUD midsole for maximum comfort in every step.

# **ATOM**

**OUR BEST-SELLING SNEAKER** WITH AN ATHLETIC FIT AND **SLEEK DESIGN** 