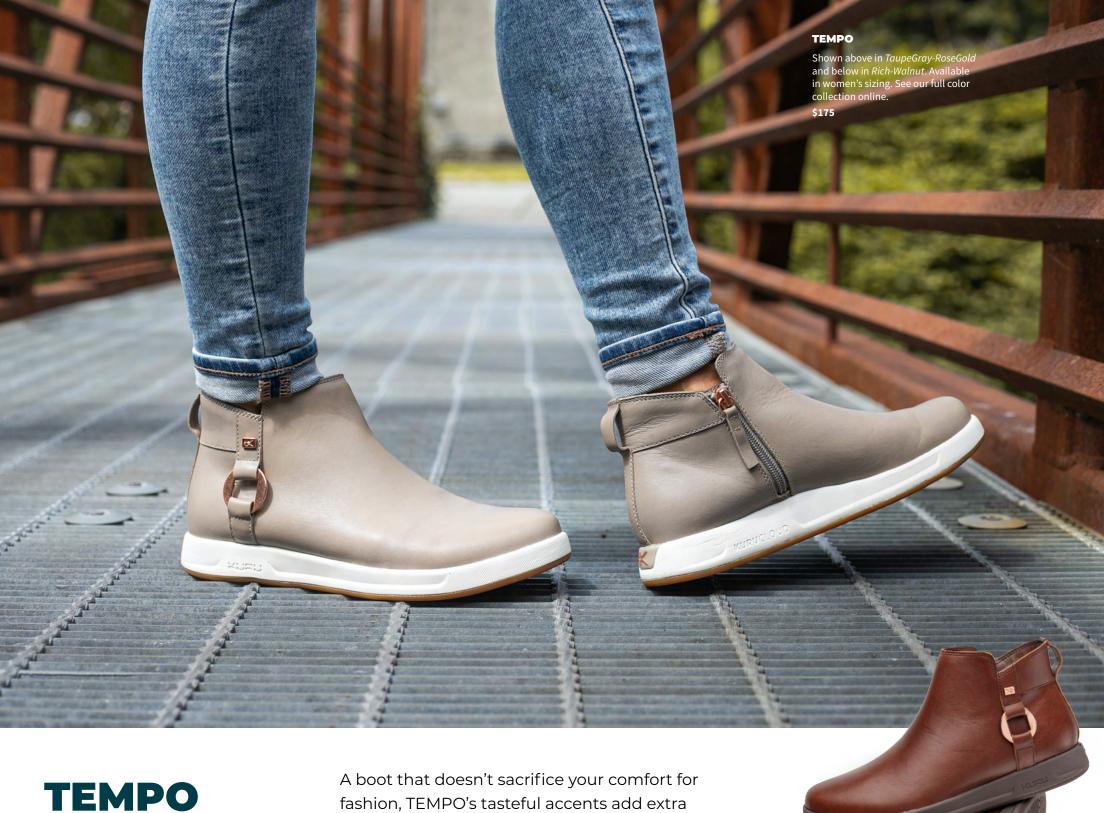

\$185

**FASHIONABLE SLIP-ON ANKLE BOOT** 

allure to the already luxurious, water-resistant leather. With a KURUCLOUD midsole and a full-length rubber outsole for durability, these boots help you go the distance.

## A COMPLETELY COMFORTABLE **CHELSEA BOOT**

Casual style is more effortless than ever. This classic Chelsea boot slips on easily with stretchy side panels—then delivers consistent comfort from the office to dinner out on the town.