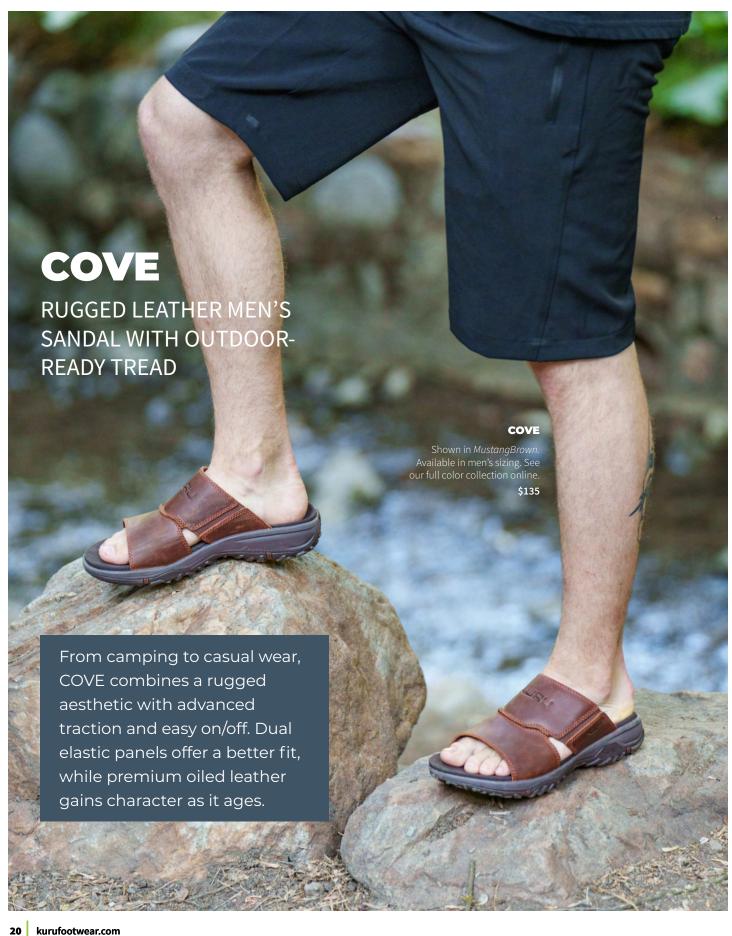

# **TREAD**

### **ALL-TERRAIN SANDAL BUILT** FOR ALL-DAY ADVENTURE

Tackle the trail with surefooted support, thanks to unmatched traction from multi-directional lugs. Rugged, waterproof leather and durable, high-grade rubber come together for a sandal that will keep you comfortable—mile after mile.

#### **TREAD**

Shown above in MistBlue-VaporGray and below left to right in MidnightBlue-StoneGray, SlateGray-BurntOrange, Merlot-Almond, and MistBlue-VaporGray. Available in men's and women's sizing. See our full color collection online.

\$145