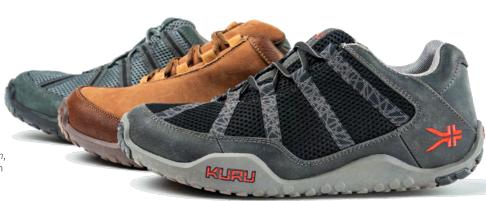

# **QUEST**

## AN OUTDOOR SHOE WITH **EYE-CATCHING DETAILS** AND KURUSOLE COMFORT

Feel confident in your style and in your footing. QUEST was built for spending quality time outdoors, thanks to high-quality leather, high-top ankle support, and grippy rubber outsoles.

Shown above in women's JetBlack-Basalt-FigPurple and below in men's SmokestackBlack and women's GoldenWheat-SlateGray-BlueHaze. Available in men's and women's sizing. See our full color collection online.