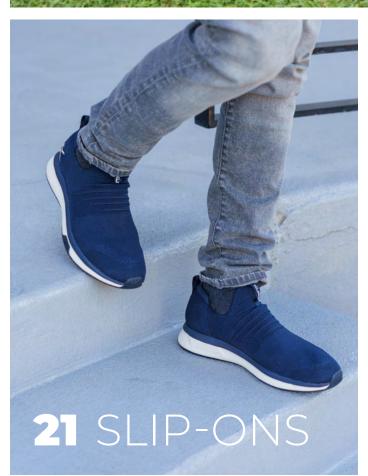

# **ATOM SLIP-ON**

### OUR BEST-SELLING SNEAKER, **NOW IN A SLIP-ON**

Our sleek, athletic ATOM sneaker meets the convenience of a slipon. Step in effortlessly, and enjoy all-day comfort thanks to soft, breathable **NOVA**KNIT uppers that move with you.

#### ATOM SLIP-ON

Shown above in MidnightBlue-MineralBlue and below in *LeadGray*. Available in men's sizing. See our full color collection online.

Shown above in DarkAsh-White-RichWalnut and below in SmokeGray-DarkSand and JetBlack-RichWalnut. Available in men's sizing. See our full color collection online.