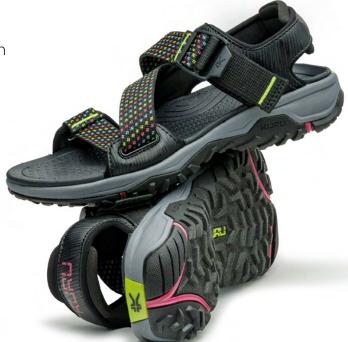

## THE WORLD'S MOST **SUPPORTIVE WATER SANDAL**

Come mountain high or river wide, CURRENT combines quick-drying waterproof materials with aggressive tread for a sandal built for allday adventure. Padded straps and single-pull buckles make adjusting your fit comfortable and convenient.

#### **CURRENT**

Shown above left in women's JetBlack-Multi, above right in women's Plum-AquaticBlue, and below left in men's CedarBrown-MineralBlue. Available in men's and women's sizing. See our full color collection online. \$135