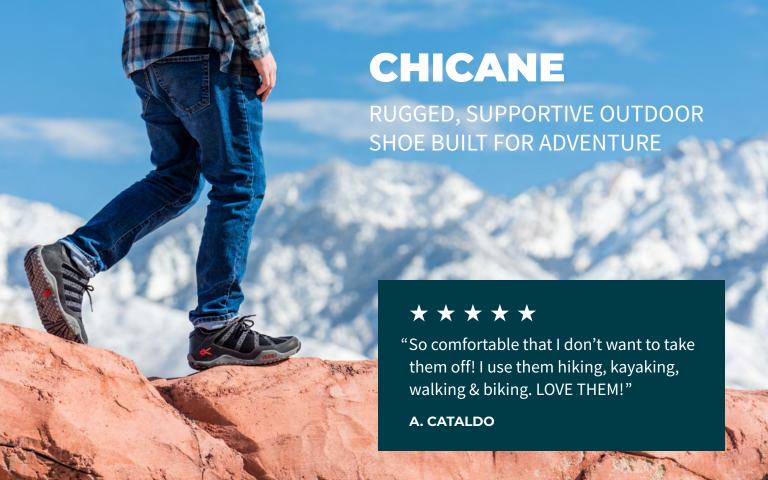

Keep your mind off your feet and on the scenery with CHICANE. Built-in support and grippy outsoles keep each step secure, while moisture-wicking liners help feet stay dry. Choose between durable leather uppers or an extra breathable mesh.

#### CHICANE

Shown above in men's JetBlack-CardinalRed, and on right, front to back in men's JetBlack-CardinalRed, men's MustangBrown-MochaBrown, and men's EmpireSteel-Black-Basalt. Available in men's and women's sizing in standard and wide widths. See our full color collection online.