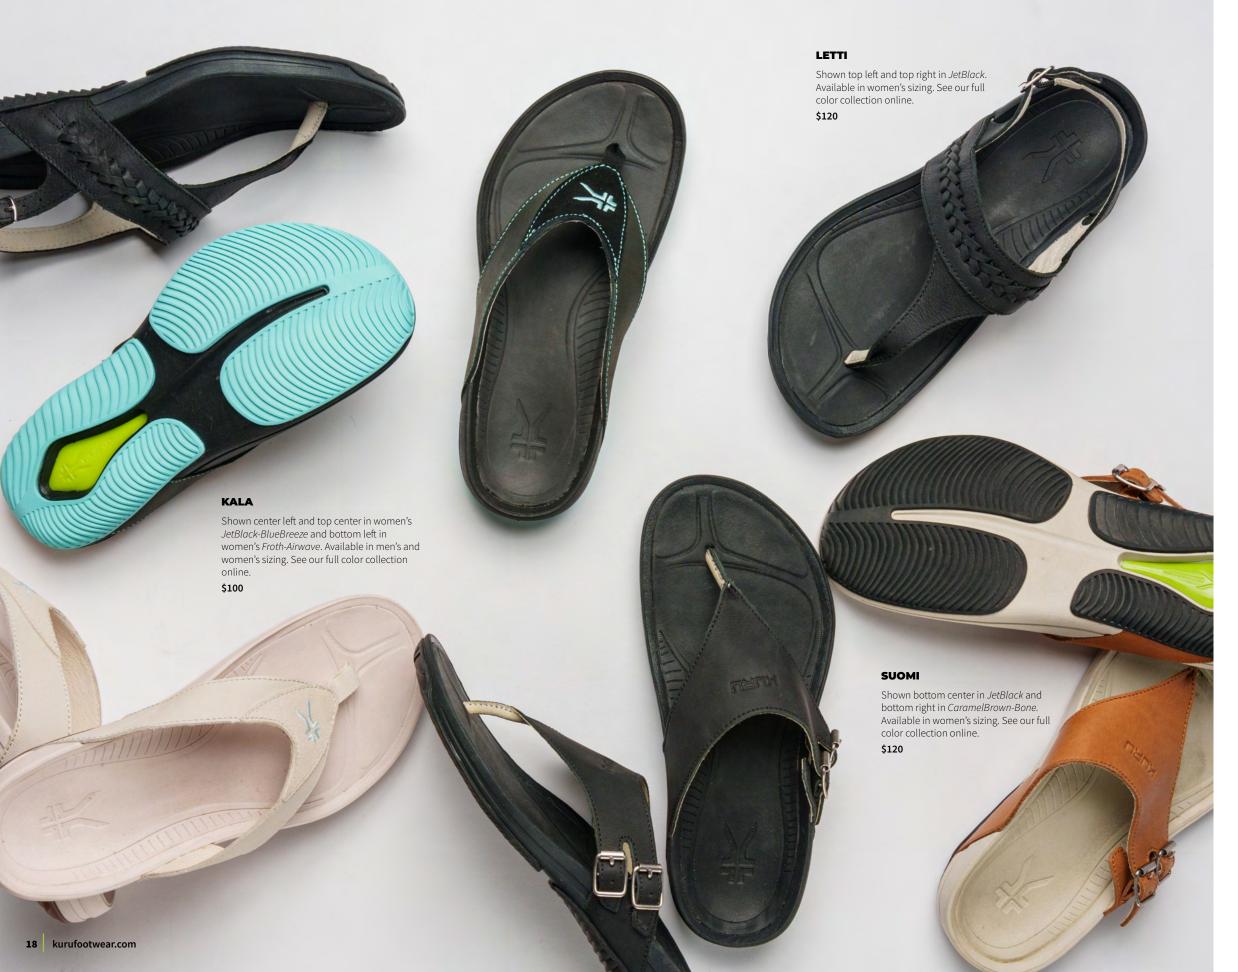

## KALA

#### SUPER SUPPORTIVE, **BEACH-READY FLIP-FLOP**

Experience unmatched support in a flip-flop with KALA's contoured footbed and a rounded heel for ergonomic cushioning. From the beach boardwalk to summer concerts, KALA brings a casual appeal that matches almost any warmweather look.

## LETTI

### CASUAL ELEGANCE, SECURE HEEL STRAP

Move through every adventure in comfortable confidence with LETTI. An elegant, braided design meets an ultrasupportive footbed with the security of a heel strap.

## **SUOMI**

#### **SOPHISTICATED STYLE** IN PREMIUM LEATHER

Get premium comfort while staying chic. SUOMI's soft-milled leather and dual buckles add an extra touch of class while letting you customize your fit.