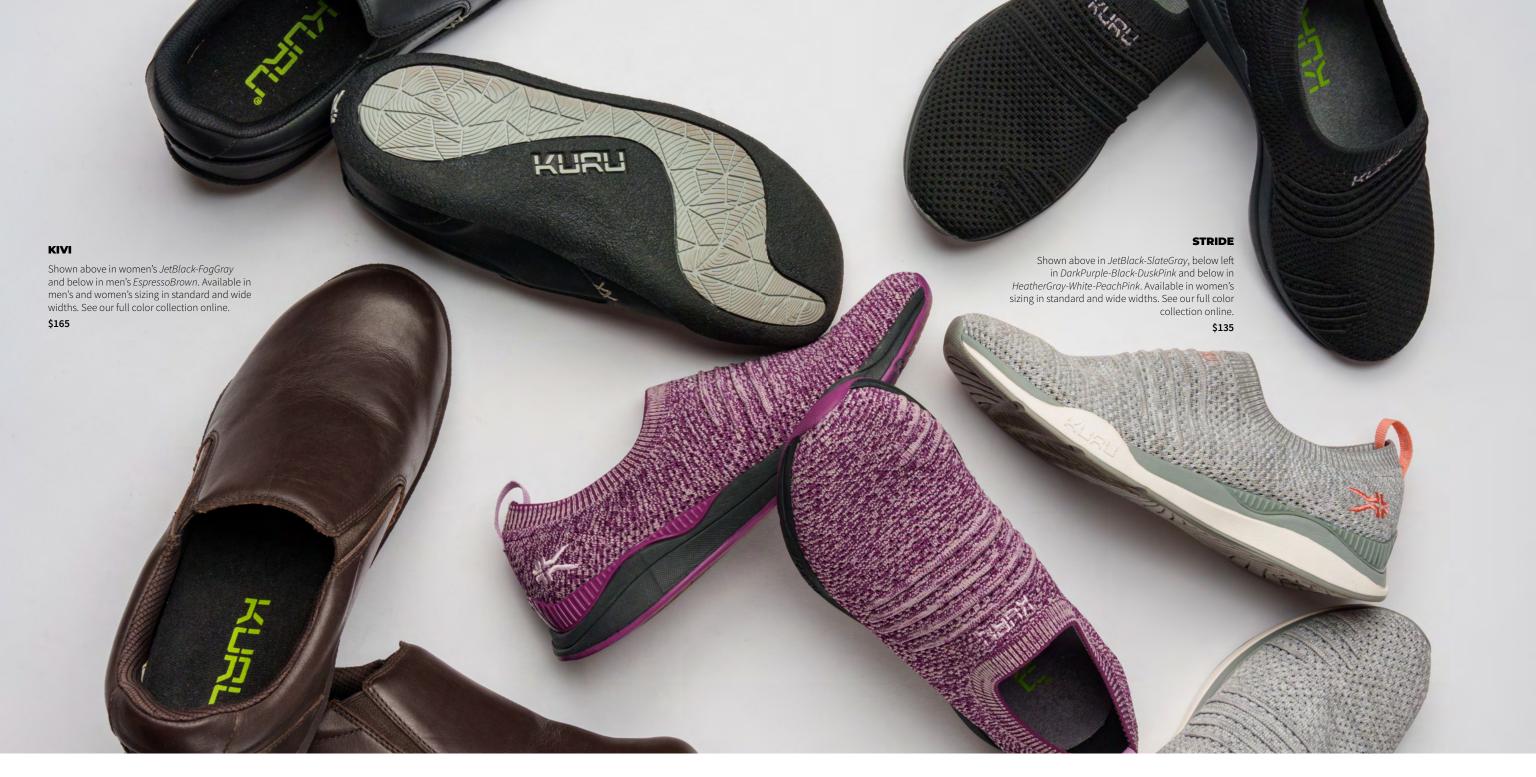

Transcend trends with a timeless classic in luxurious leather. KIVI slips on easily and supports your every step, so you can stay comfortable from work to travel.

**KIVI** 

COMFORTABLE, CASUAL AND TIMELESS

## **STRIDE**

AIRY FLEXIBILITY AND SOCK-LIKE COMFORT

Slip into lightweight breathability. STRIDE is made with ultra-stretchy **NOVA**KNIT, so it feels as comfy and forgiving as your favorite pair of socks—while delivering the support you need from a sneaker.