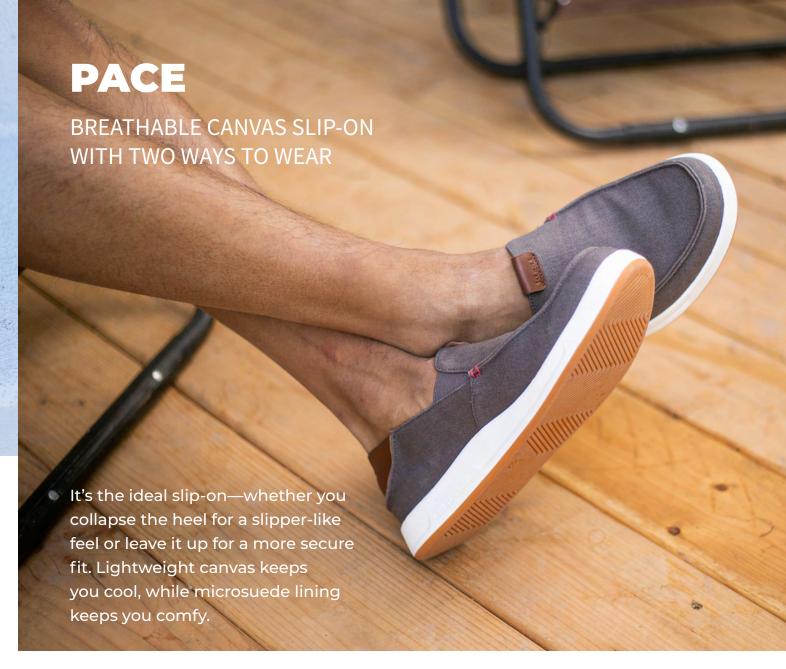

## **GLIDE**

GLIDE

**VERSATILE STYLE MEETS** ADJUSTABLE COMFORT

Sleek leather in an everyday silhouette makes GLIDE a wardrobe staple—perfect for jeans and dresses alike. Adjustable toe and heel straps (with elastic behind the buckle!) offer the perfect fit for almost any foot shape. The ultra-supportive, sheepskin-wrapped footbed ensures every step is a comfy one.