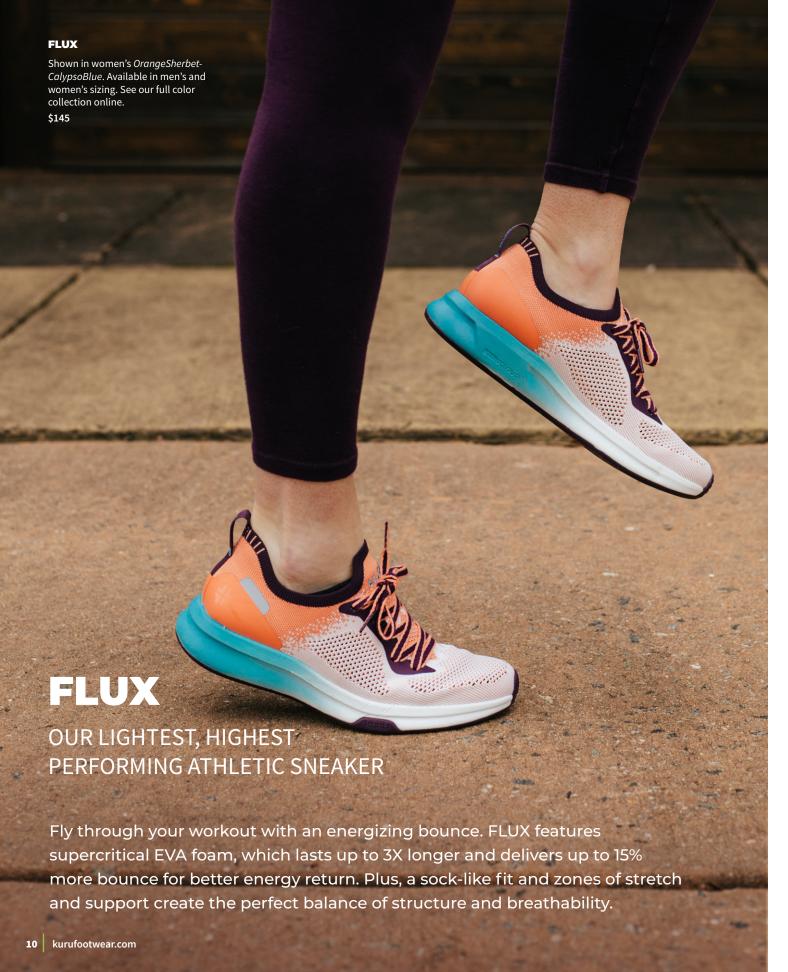

ry step to hug your heels and support your arches. Our tech is designed to promote better posture and a natural gait, helping to reduce your risk for plantar fasciitis.







Finally, an athletic sneaker with built-in arch support and superior heel cushioning. The sleek ATOM combines airy mesh uppers, three layers of support, and our thickest KURUCLOUD midsole for maximum comfort in every step.

# **ATOM**

**OUR BEST-SELLING SNEAKER** WITH AN ATHLETIC FIT AND **SLEEK DESIGN** 

# **QUANTUM**

A CASUAL SNEAKER WITH EXTRA SPACE FOR **YOUR TOES** 

Experience a whole new level of mobility. QUANTUM offers luxuriously wide toe boxes and structured stability for the utmost support and comfort. KURU's signature built-in support with an everyday silhouette makes QUANTUM one of our top sellers.









Keep your mind off your feet and on the scenery with CHICANE. Built-in support and grippy outsoles keep each step secure, while moisture-wicking liners help feet stay dry. Choose between durable leather uppers or an extra breathable mesh.

#### CHICANE

Shown above in men's JetBlack-CardinalRed, and on right, front to back in men's JetBlack-CardinalRed, men's MustangBrown-MochaBrown, and men's EmpireSteel-Black-Basalt. Available in men's and women's sizing in standard and wide widths. See our full color collection online.

\$165-\$175







"I work in healthcare & do 12 hour shifts where I walk over 10,000 steps easily.

These are the first shoes I have ever worn to work that cause me zero pain.

I look forward to my next pair!"

MARY V.

KINETIC answers the call of hard workers e