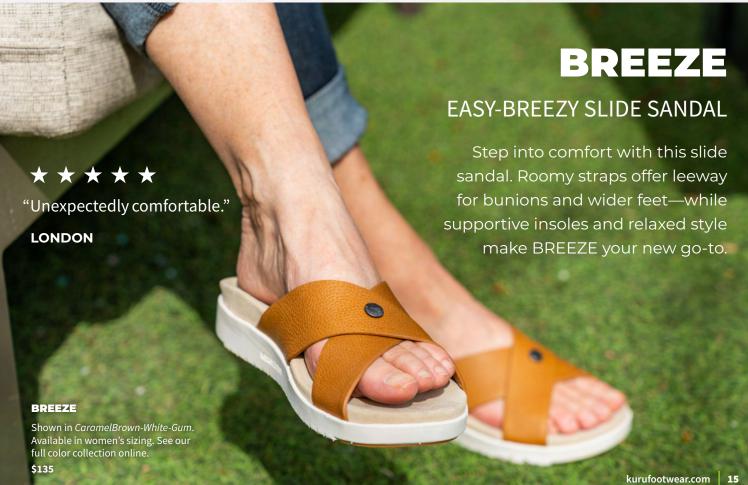

#### SUPER SUPPORTIVE, **BEACH-READY FLIP-FLOP**

Experience unmatched support in a flip-flop with KALA's contoured footbed and a rounded heel for ergonomic cushioning. From the beach boardwalk to summer concerts, KALA brings a casual appeal that matches almost any warmweather look.

## LETTI

### CASUAL ELEGANCE, SECURE HEEL STRAP

Move through every adventure in comfortable confidence with LETTI. An elegant, braided design meets an ultrasupportive footbed with the security of a heel strap.