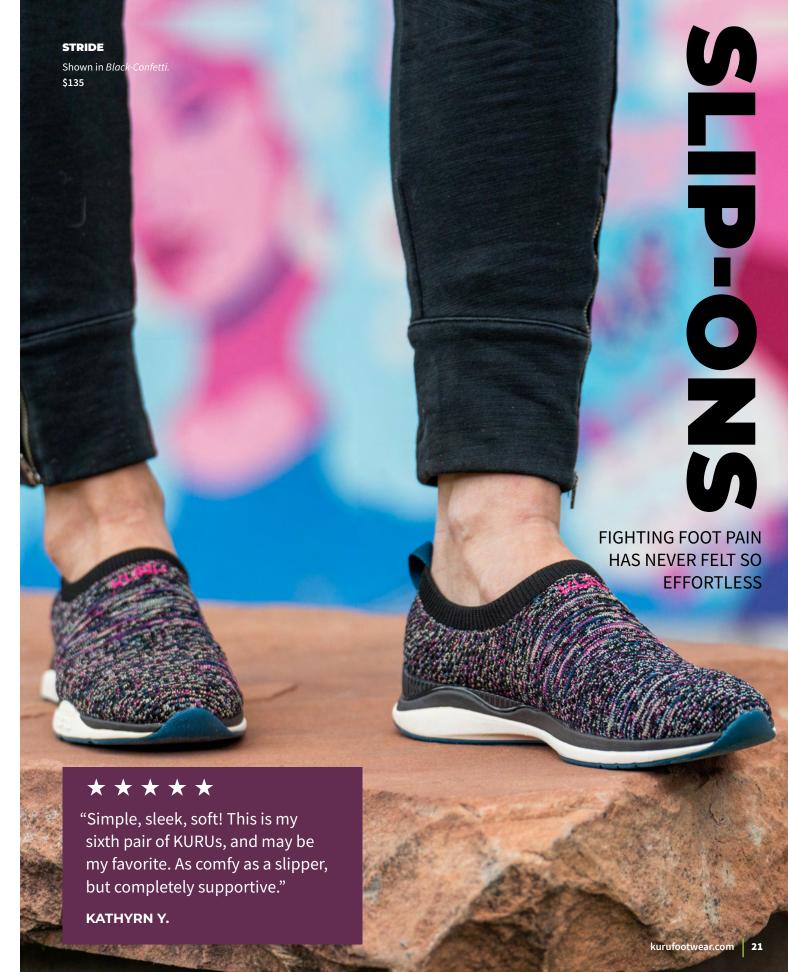

## **STRIDE**

AIRY FLEXIBILITY AND SOCK-LIKE COMFORT

Slip into lightweight breathability. STRIDE is made with ultra-stretchy **NOVA**KNIT, so it feels as comfy and forgiving as your favorite pair of socks—while delivering the support you need from a sneaker.