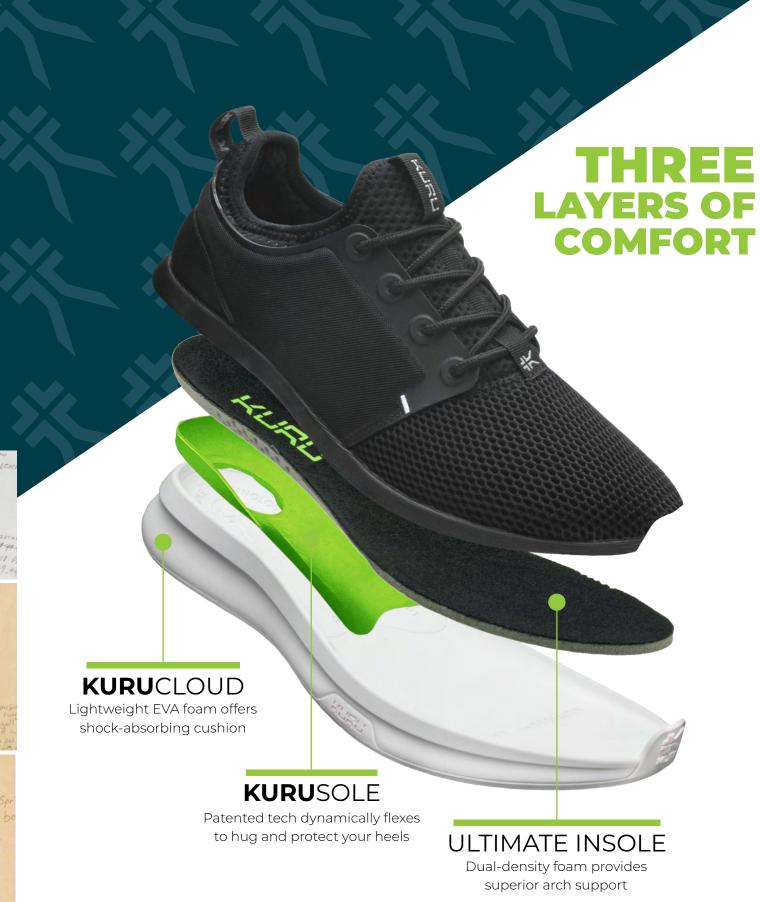

#### **OUR SHOES CAN HELP.**

Unlike anything else, our patented **KURU**SOLE dynamically flexes with every step to hug your heels and support your arches. Our tech is designed to promote better posture and a natural gait, helping to reduce your risk for plantar fasciitis.

Finally, an athletic sneaker with built-in arch support and superior heel cushioning. The sleek ATOM combines airy mesh uppers, three layers of support, and our thickest KURUCLOUD midsole for maximum comfort in every step.