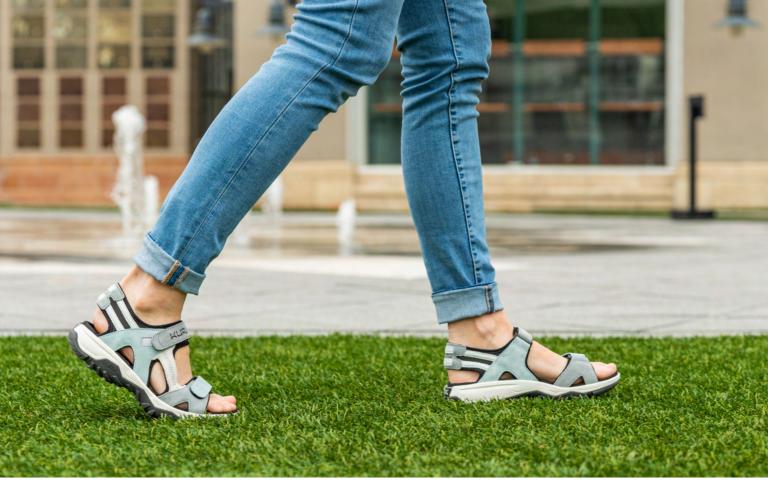

## THE WORLD'S MOST **SUPPORTIVE WATER SANDAL**

Come mountain high or river wide, CURRENT combines quick-drying waterproof materials with aggressive tread for a sandal built for allday adventure. Padded straps and single-pull buckles make adjusting your fit comfortable and convenient.

#### **CURRENT**

Shown above left in women's JetBlack-Multi, above right in women's Plum-AquaticBlue, and below left in men's CedarBrown-MineralBlue. Available in men's and women's sizing. See our full color collection online. \$135