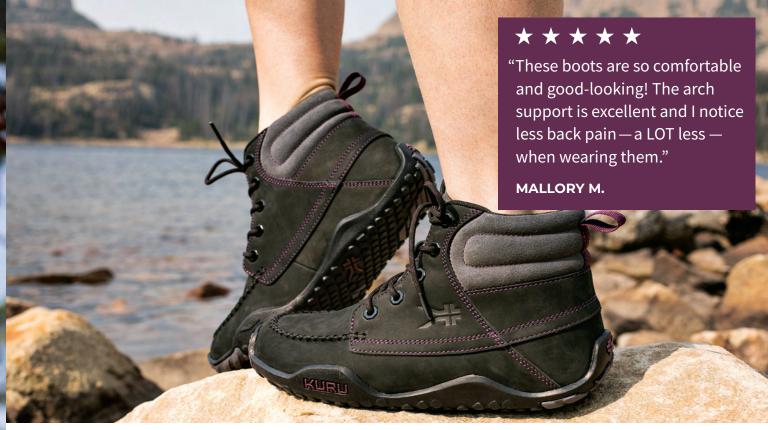

## AN OUTDOOR SHOE WITH **EYE-CATCHING DETAILS** AND KURUSOLE COMFORT

Feel confident in your style and in your footing. QUEST was built for spending quality time outdoors, thanks to high-quality leather, high-top ankle support, and grippy rubber outsoles.