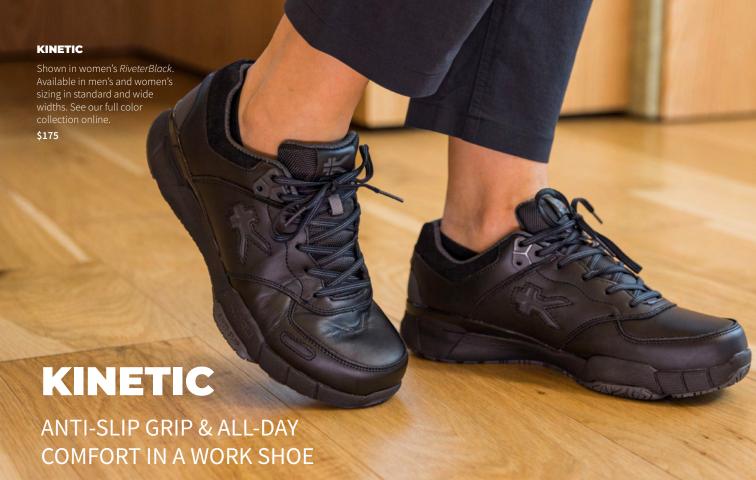

KINETIC answers the call of hard workers everywhere. Tested to meet ASTM F2913-11 anti-slip standards, KINETIC features high-grade, slip-resistant rubber outsoles and a broad footprint for stability in every step.