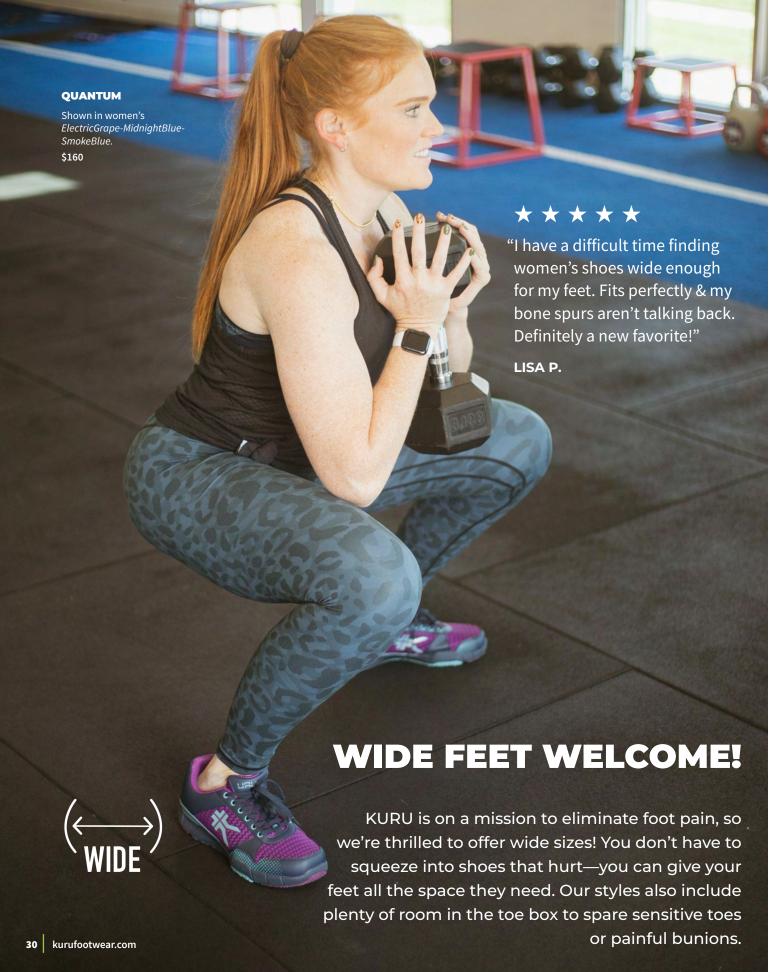

# **QUANTUM**

A CASUAL SNEAKER WITH EXTRA SPACE FOR **YOUR TOES** 

Experience a whole new level of mobility. QUANTUM offers luxuriously wide toe boxes and structured stability for the utmost support and comfort. KURU's signature built-in support with an everyday silhouette makes QUANTUM one of our top sellers.