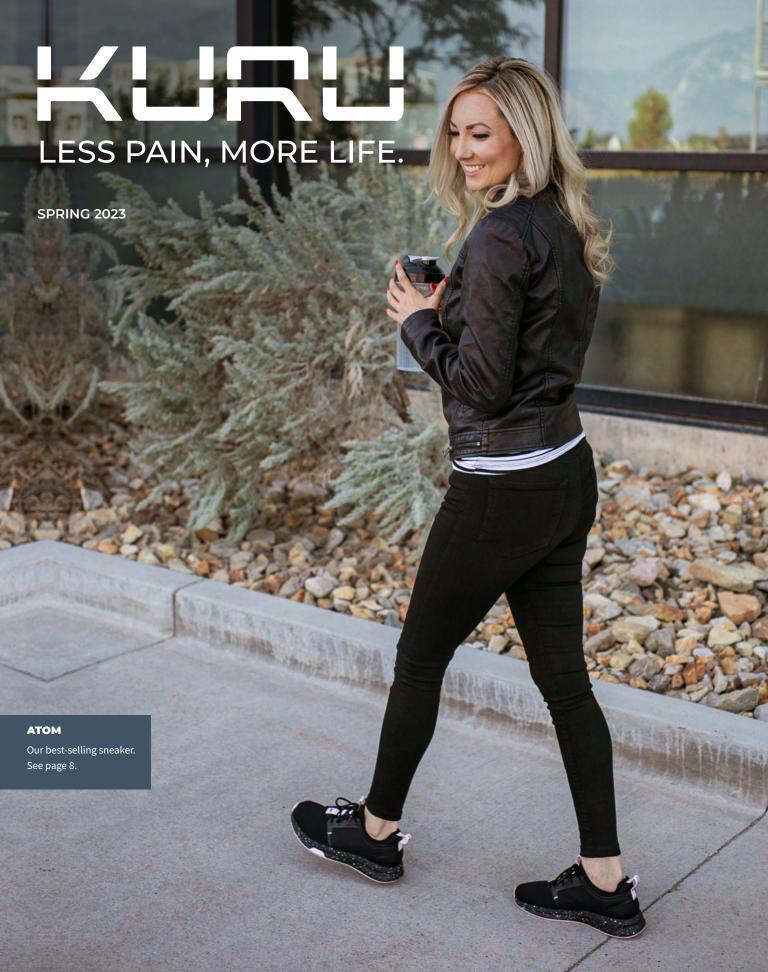

Finally, an athletic sneaker with built-in arch support and superior heel cushioning. The sleek ATOM combines airy mesh uppers, three layers of support, and our thickest KURUCLOUD midsole for maximum comfort in every step.

# **ATOM**

**OUR BEST-SELLING SNEAKER** WITH AN ATHLETIC FIT AND **SLEEK DESIGN** 