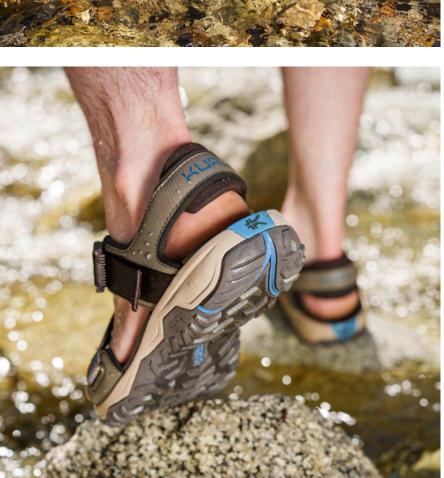

## THE WORLD'S MOST **SUPPORTIVE WATER SANDAL**

Come mountain high or river wide, CURRENT combines quick-drying waterproof materials with aggressive tread for a sandal built for allday adventure. Padded straps and single-pull buckles make adjusting your fit comfortable and convenient.

#### **CURRENT**

Shown above left in women's JetBlack-Multi, above right in women's Plum-AquaticBlue, and below left in men's CedarBrown-MineralBlue. Available in men's and women's sizing. See our full color collection online. \$135