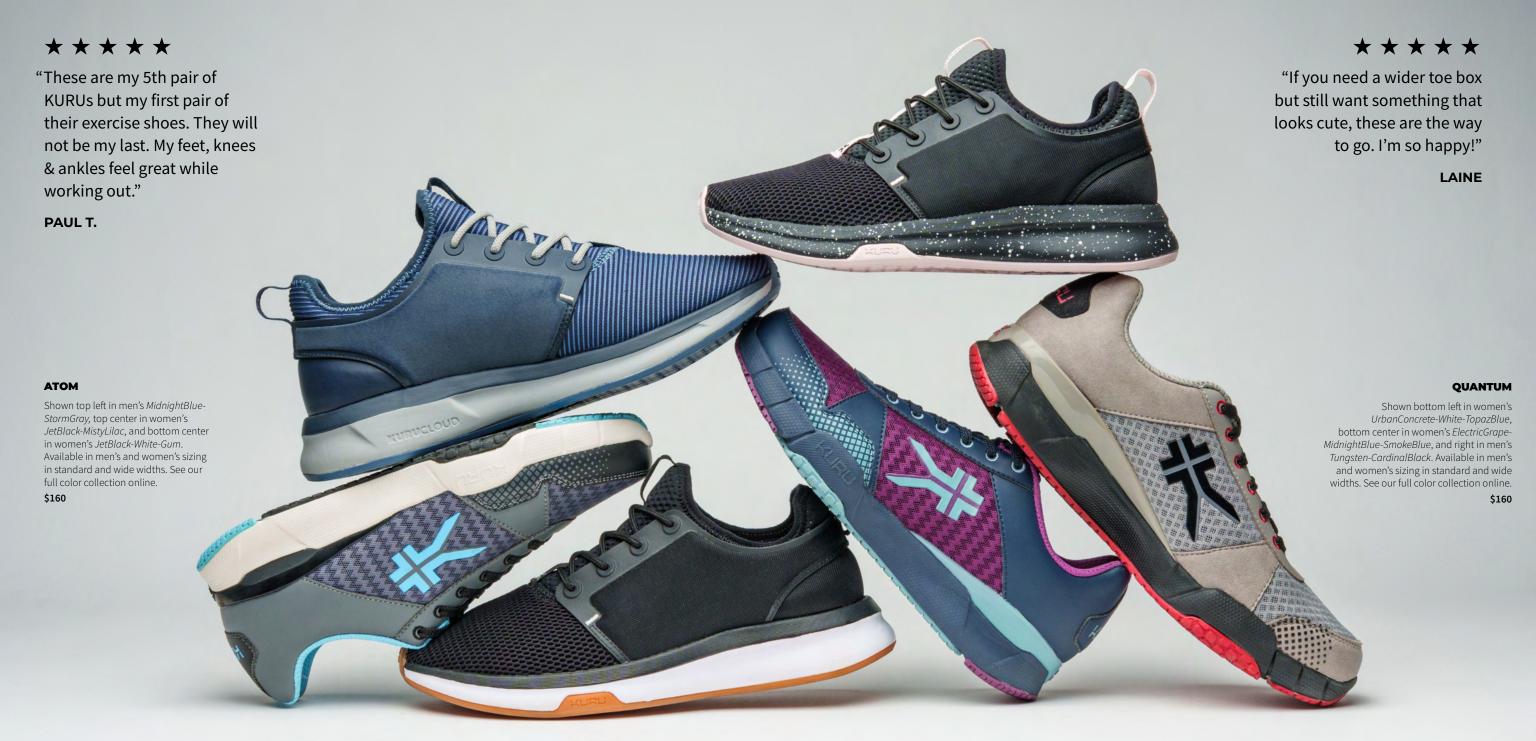

# **ATOM**

**OUR BEST-SELLING SNEAKER** WITH AN ATHLETIC FIT AND **SLEEK DESIGN** 

# **QUANTUM**

A CASUAL SNEAKER WITH EXTRA SPACE FOR **YOUR TOES** 

Experience a whole new level of mobility. QUANTUM offers luxuriously wide toe boxes and structured stability for the utmost support and comfort. KURU's signature built-in support with an everyday silhouette makes QUANTUM one of our top sellers.