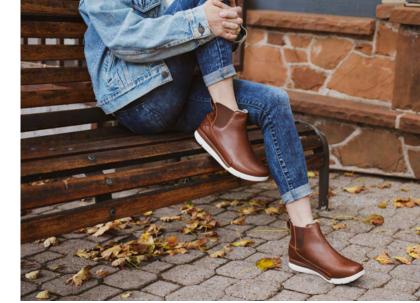

# LUNA

## A COMPLETELY COMFORTABLE **CHELSEA BOOT**

Casual style is more effortless than ever. This classic Chelsea boot slips on easily with stretchy side panels—then delivers consistent comfort from the office to dinner out on the town.