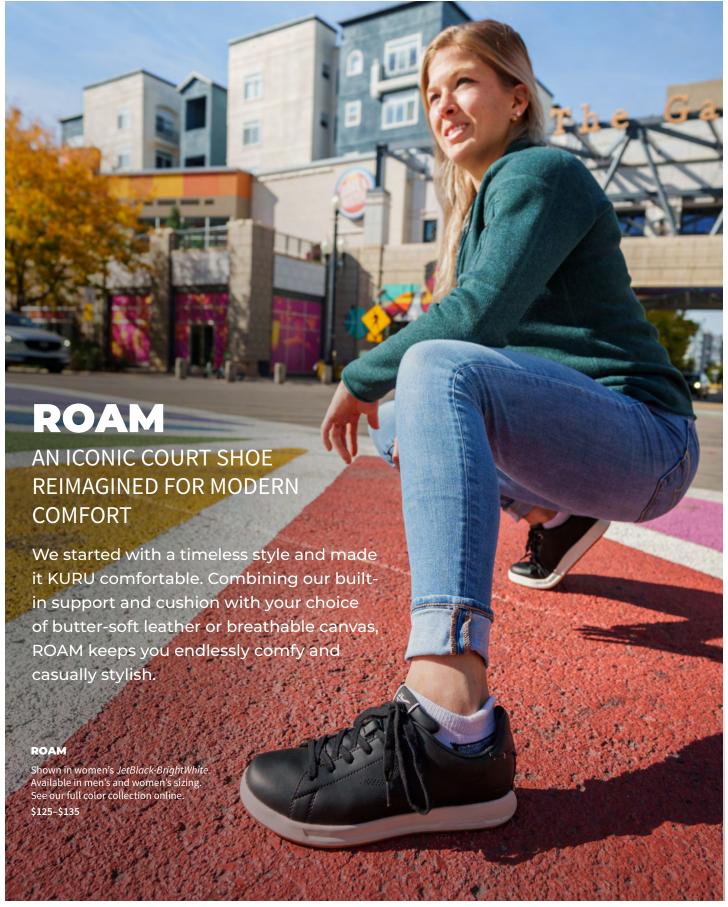

step to hug your heels and support your arches. Our tech is designed to promote better posture and a natural gait, helping to reduce your risk for plantar fasciitis.







Finally, an athletic sneaker with built-in arch support and superior heel cushioning. The sleek ATOM combines airy mesh uppers, three layers of support, and our thickest KURUCLOUD midsole for maximum comfort in every step.

# **ATOM**

**OUR BEST-SELLING SNEAKER** WITH AN ATHLETIC FIT AND **SLEEK DESIGN** 

# **QUANTUM**

A CASUAL SNEAKER WITH EXTRA SPACE FOR **YOUR TOES** 

Experience a whole new level of mobility. QUANTUM offers luxuriously wide toe boxes and structured stability for the utmost support and comfort. KURU's signature built-in support with an everyday silhouette makes QUANTUM one of our top sellers.









Keep your mind off your feet and on the scenery with CHICANE. Built-in support and grippy outsoles keep each step secure, while moisture-wicking liners help feet stay dry. Choose between durable leather uppers or an extra breathable mesh.

#### CHICANE

Shown above in men's JetBlack-CardinalRed, and on right, front to back in men's JetBlack-CardinalRed, men's MustangBrown-MochaBrown, and men's EmpireSteel-Black-Basalt. Available in men's and women's sizing in standard and wide widths. See our full color collection online.

\$165-\$175







"I work in healthcare & do 12 hour shifts where I walk over 10,000 steps easily.

These are the first shoes I have ever worn to work that cause me zero pain.

I look forward to my next pair!"

MARY V.

KINETIC answers the call of hard workers eve