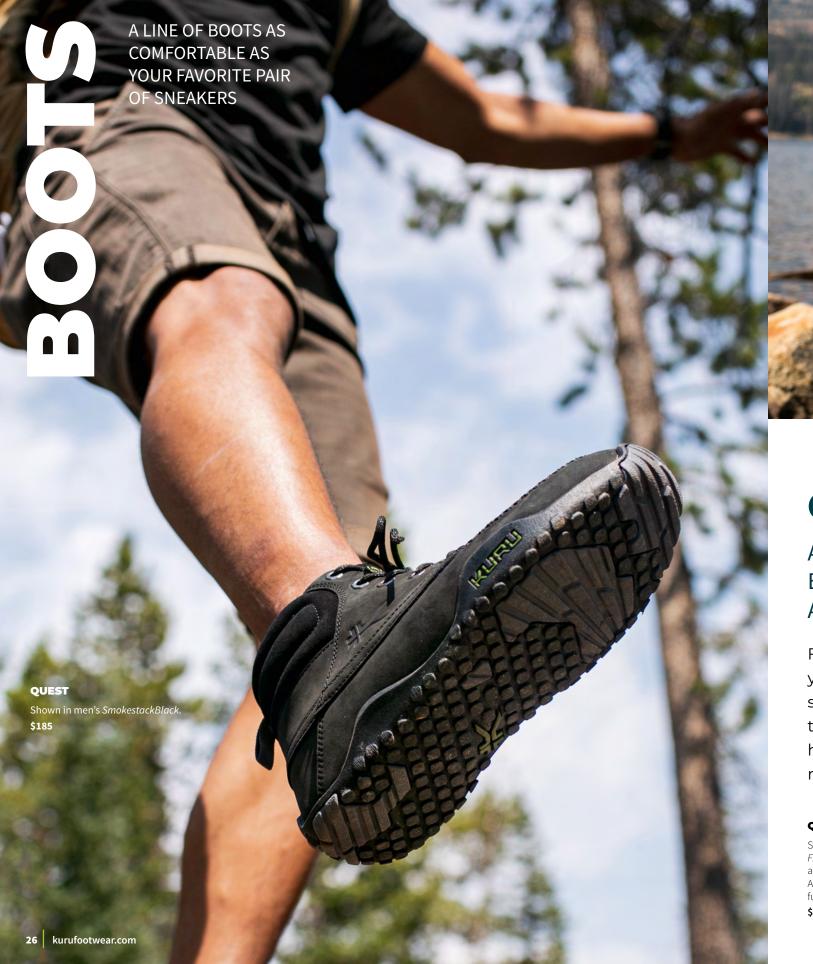

# **QUEST**

## AN OUTDOOR SHOE WITH **EYE-CATCHING DETAILS** AND KURUSOLE COMFORT

Feel confident in your style and in your footing. QUEST was built for spending quality time outdoors, thanks to high-quality leather, high-top ankle support, and grippy rubber outsoles.

Shown above in women's JetBlack-Basalt-FigPurple and below in men's SmokestackBlack and women's GoldenWheat-SlateGray-BlueHaze. Available in men's and women's sizing. See our full color collection online.

\$185

**FASHIONABLE SLIP-ON ANKLE BOOT** 

allure to the already luxurious, water-resistant leather. With a KURUCLOUD midsole and a full-length rubber outsole for durability, these boots help you go the distance.