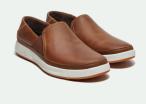

A. CURRENT \$135 Shown in women's Jet Black-Wailea Blue. | B. KALA \$100 Shown in men's Jet Black. | C. ROAM Atla \$145 Shown in women's Cognac Brown. | D. TREAD \$145 Shown in men's Wild Dove. | E. STRIDE \$135 Shown in women's Heather Gray. F. | CODA Mesa \$135 Shown in women's Amber Brown and Jet Black. | Shop our full color collection online.