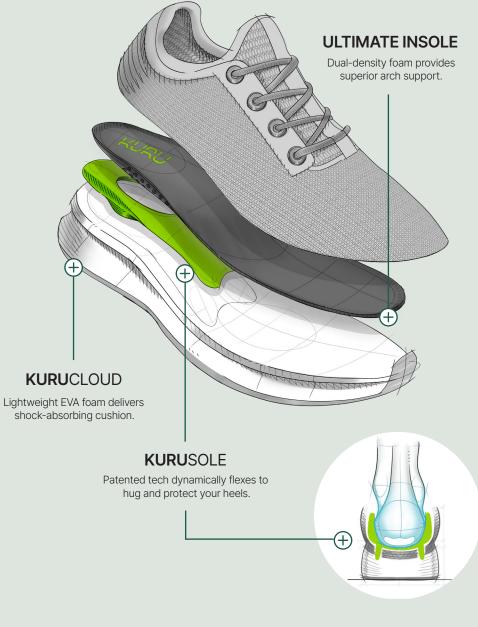

#### Heel the Difference<sup>®</sup> of KURUSOLE

Experience the world's first dynamic heel-hugging technology—built for pain relief, designed for life.

Shop Online at KURUfootwear.com

"My feet have never felt better!"

Built-in KURUSOLE

heel-hugging tech

KURU

K. MILLER