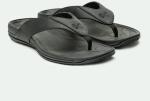

### Slip-Ons and Sandals

A. ATOM Slip-On \$145 Shown in men's Midnight Blue. | B. ROAM \$135 Shown in men's Bright White. | C. ATOM \$160 Shown in men's Jet Black-Citron. | D. ATOM Trail \$160 Shown in women's Jet Black-Dark Teal. | E. KINETIC 2.0 \$175 Shown in men's Bright White. | F. QUANTUM 2.0 \$165 Shown in women's Jet Black-Misty Blue. | Shop our full color collection online.