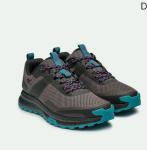

### Sneakers

Heel-hugging relief in every pair. A line of sneakers so supportive you won't want to take them off.

MEN'S & WOMEN'S