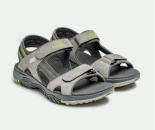

### Slip-Ons and Sandals

A. ATOM Slip-On \$145 Shown in men's Midnight Blue. | B. ROAM \$135 Shown in men's Bright White. | C. ATOM \$160 Shown in men's Jet Black-Citron. | D. ATOM Trail \$160 Shown in women's Jet Black-Dark Teal. | E. KINETIC 2.0 \$175 Shown in men's Bright White. | F. QUANTUM 2.0 \$165 Shown in women's Jet Black-Misty Blue. | Shop our full color collection online.