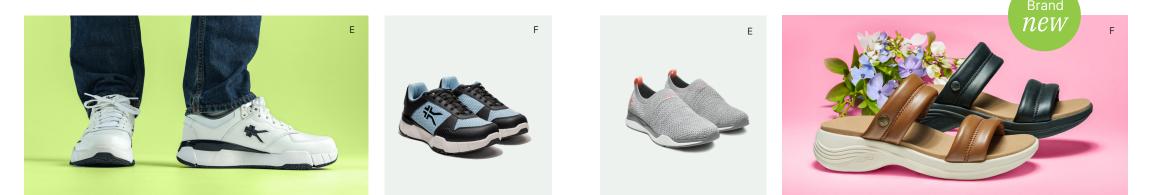

### Slip-Ons and Sandals

A. ATOM Slip-On \$145 Shown in men's Midnight Blue. | B. ROAM \$135 Shown in men's Bright White. | C. ATOM \$160 Shown in men's Jet Black-Citron. | D. ATOM Trail \$160 Shown in women's Jet Black-Dark Teal. | E. KINETIC 2.0 \$175 Shown in men's Bright White. | F. QUANTUM 2.0 \$165 Shown in women's Jet Black-Misty Blue. | Shop our full color collection online.