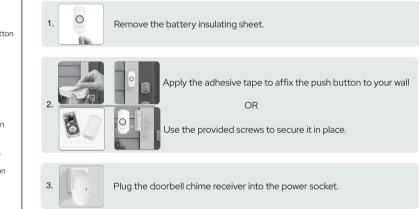

### How to Install

# Package Contents

Push Button Device\*1 Doorbell Chime Receiver\*1 User Manual\*1 Double-sided Adhesive Tape\*2