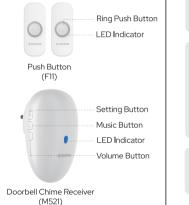

### How to Use

Short press the [7] button to switch to the next ringtone. Long press the [7] button to switch the ringtone selection direction.

### Volume Settina

Short press the (4) button to set the volume level.

(Tips: doorbell chime receiver has been paired at the factory and can be used directly.)

If the doorbell chime receiver does not respond after pressing the button, a pairing operation is required.

Press and hold the doorbell chime receiver [③] button for 5 seconds to begin pairing, while the doorbell chime receiver sounds"Di" and the LED indicator is on. Press and hold the push button for 2 seconds, if the doorbell chime receiver sounds "Di" twice and the LED indicator flashes twice, the push button and doorbell chime receiver are paired successfully.

### Restore Factory Settings

Press and hold the [ © ] button of the doorbell chime receiver until the continuous beeps cease and the LED light stops flashing, release the [ ) button, and it will restore to the factory settings. The doorbell chime receiver needs to be paired again with a push button before being used.