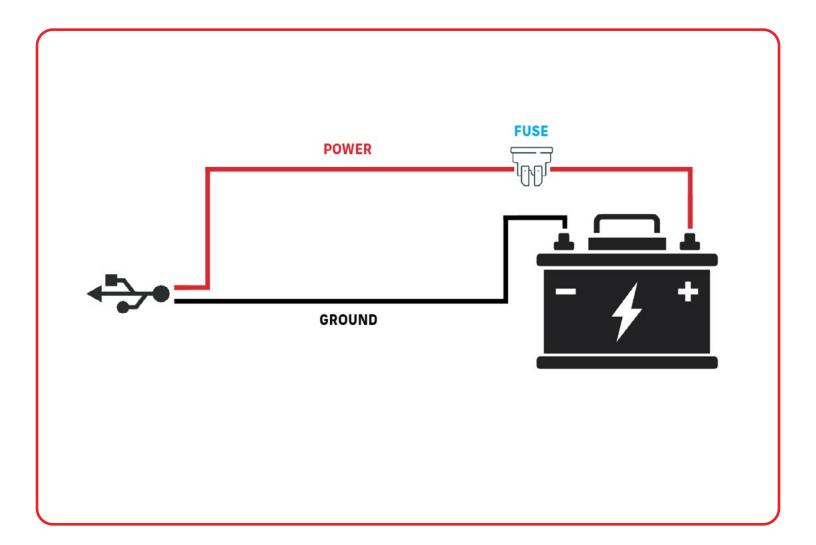

### DASH MOUNT

21+/FORD BRONCO

STEP 3

Wire the USB charging port to the battery as shown in the diagram below. (Professional wiring is recommended)