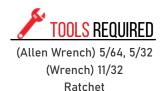

### DASH MOUNT

21+/FORD BRONCO

☐ STEP 1

Locate the accessory hole located on top of the dash.