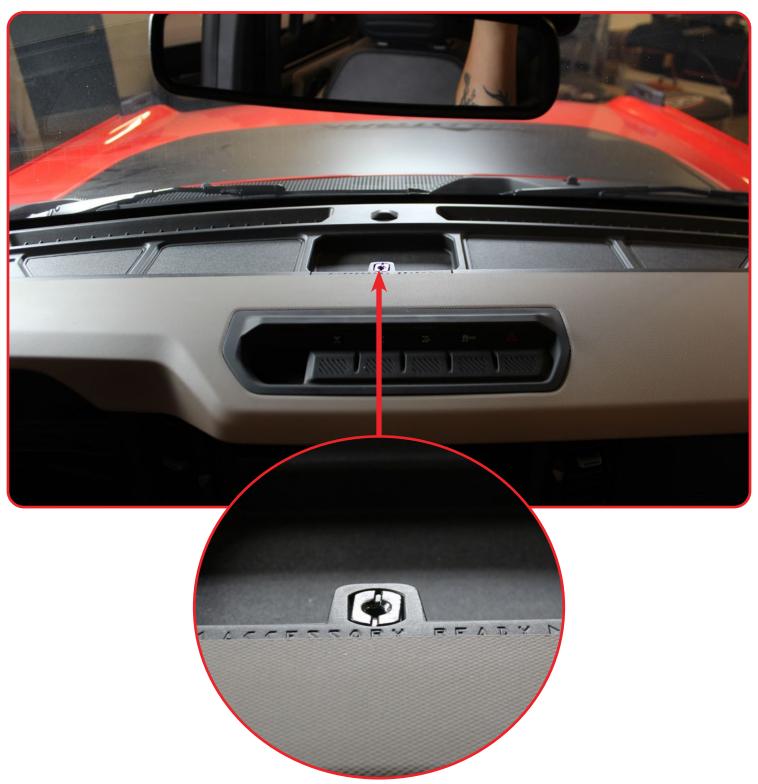

#### STEP 2

Install the dual output USB charger with the provided #8-32 button head bolt and nylon lock nuts with a (5/64 allen) and a (11/32 wrench).