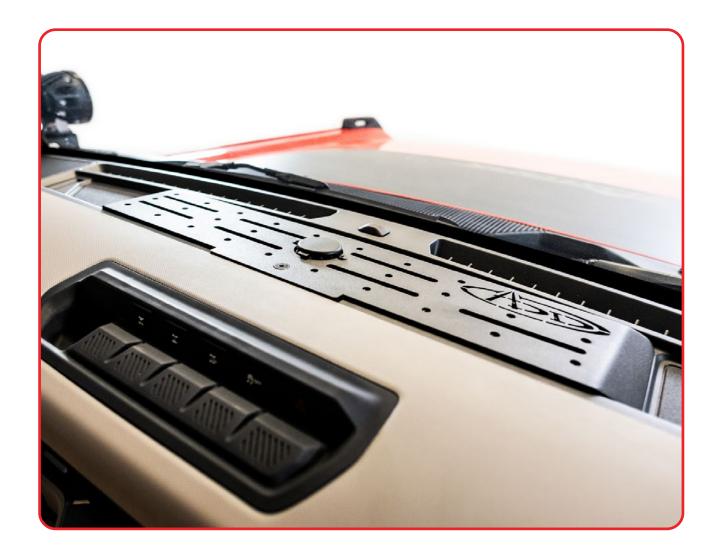

#### STEP 2

Install the dual output USB charger with the provided #8-32 button head bolt and nylon lock nuts with a (5/64 allen) and a (11/32 wrench).

### DASH MOUNT

21+/FORD BRONCO

STEP 4

Install the  $1/4-20 \times 3/4$  Flat Head Bolt using a (5/32 allen).