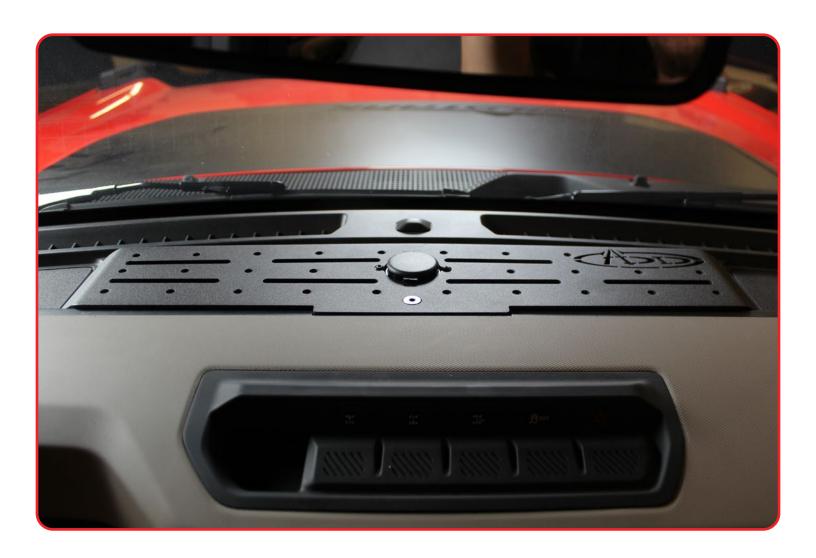

### DASH MOUNT

21+/FORD BRONCO

☐ STEP 1

Locate the accessory hole located on top of the dash.