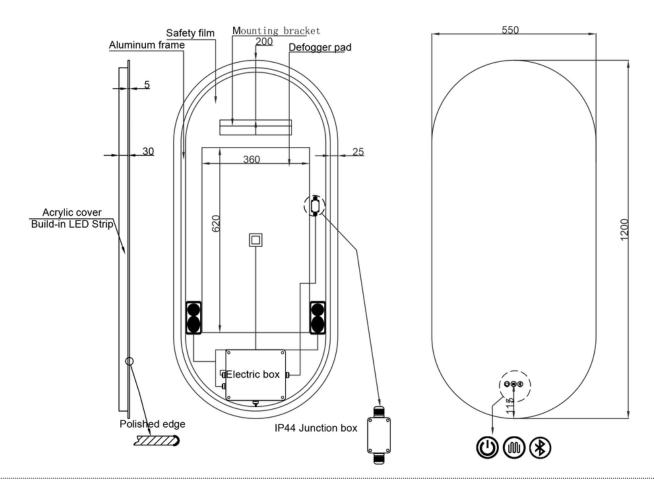

#### Size

- W 550mm
- H 1200mm
- D 30mm
- N.W. 8.9KG

# ORV1255-B

All measurements are in mm and are for reference only. We recommend using a physical product for final measurement and roughin stages. While we aim to have all measurements perfect at the time of publication and production normal manufacturing tolerances are to be expected and technical drawings may differ from actual product. Lumixe reserves the right to make modifications with prior notice.