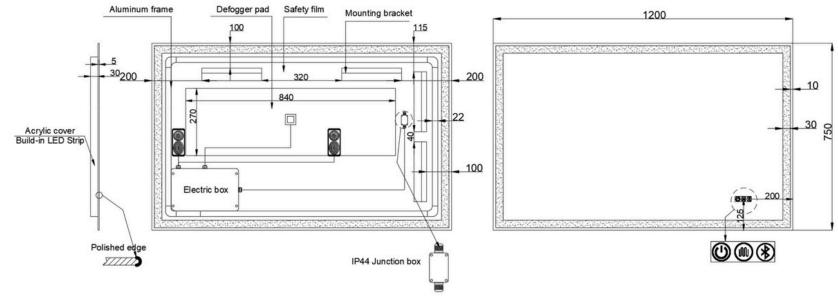

### Size

- W 1200mm
- H 750mm
- D 35mm
- N.W. 13.3KG

# NEX1275-B

All measurements are in mm and are for reference only. We recommend using a physical product for final measurement and roughin stages. While we aim to have all measurements perfect at the time of publication and production normal manufacturing tolerances are to be expected and technical drawings may differ from actual product. Lumixe reserves the right to make modifications without prior notice.