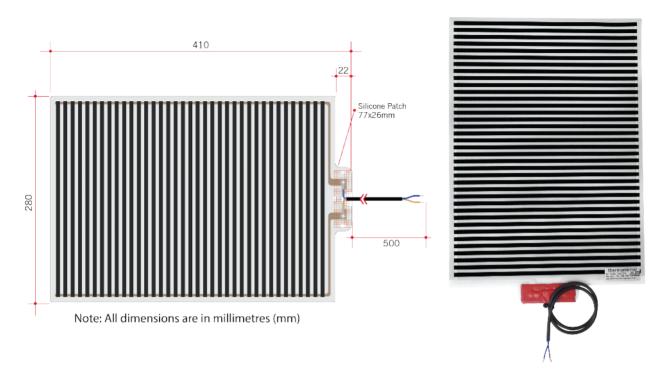

## **Thermomirror Mirror Demister**

Ultra-thin Demister Pad for use on Bathroom Mirrors

| Stock Code       | Size (mm)       |                              | leat Output (W)               | Voltage - Frequency    |
|------------------|-----------------|------------------------------|-------------------------------|------------------------|
| TM2841           | 280 x 410       |                              | 24                            | 220 - 240V 50Hz        |
| 10               | (240V)          | (IP64)                       | O.6MM  Aborting and thickness | 5.5MM  ↑               |
| 10 year warranty | Hardwiring only | Safe for use in<br>bathrooms | Heating pad thickness         | S Connection thickness |
| 35-40°C          |                 | ( 500MM →                    |                               | MADE //                |

Thermomirror demisters must be installed by a qualified electrician. The demister cannot be cut, pierced or modified in anyway.

Wiring lead

**Double Insulated** 

**Fully self-adhesive** 

Max temperature

**Made in Europe**