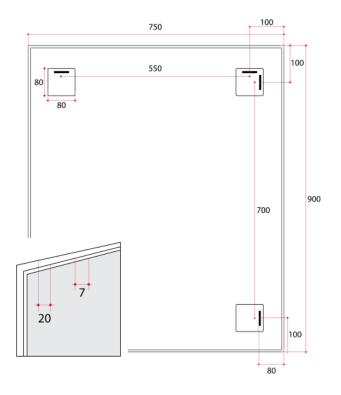

## **Carson Rectangle Framed Mirror**

Aluminium Rectangle Black Framed Mirror

| Stock Code | Size (mm)       | Shape     | Finish         |
|------------|-----------------|-----------|----------------|
| CS9075B    | 750 x 900 x 20D | Rectangle | Black Anodised |