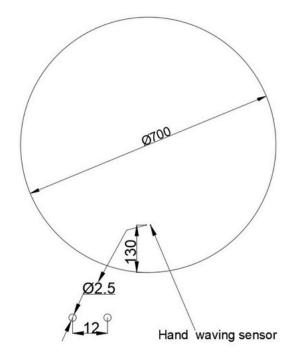

#### Size

- W 700mm
- H 700mm
- D 35mm
- N.W. 5.65KG

#### **Features**

- Touchless operation (wave motion sensor)
- 3 LED Colour temperatures
- Light dimmable
- Mirror Demister with auto cut-off time
- Button illumination switchable to off
- CCT remembrance
- Copper free 5mm mirror
- 220-240V AC 50/60Hz
- IP44 rating
- · RCM compliant
- Includes hanging kit and junction box

# CIR700-W

All measurements are in mm and are for reference only. We recommend using a physical product for final measurement and roughin stages. While we aim to have all measurements perfect at the time of publication and production normal manufacturing tolerances are to be expected and technical drawings may differ from actual product.