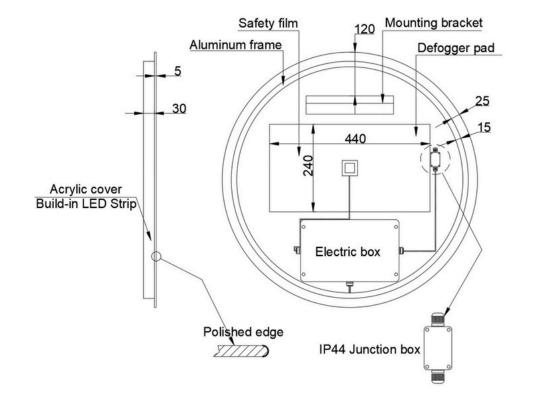

# CIR700-W

All measurements are in mm and are for reference only. We recommend using a physical product for final measurement and roughin stages. While we aim to have all measurements perfect at the time of publication and production normal manufacturing tolerances are to be expected and technical drawings may differ from actual product.

Lumixe reserves the right to make modifications with prior notice.

**Cleaning:** We recommend a 70% water and 30% methylated spirits mix with a microfiber cloth. If you have any questions please reach out to your sales consultant or contact Lumixe directly.