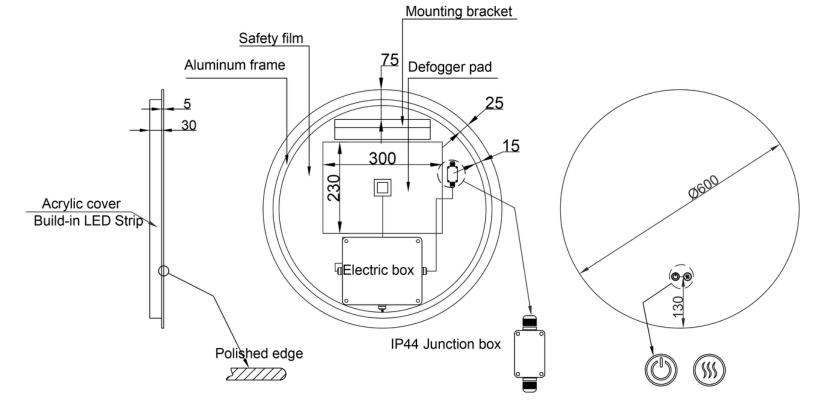

## CIR600-S

- W 600mm
- H 600mm
- D 35mm
- N.W. 4.3KG

## Features

- Touch buttons
- 3 LED Colour temperatures
- Light dimmable
- Mirror Demister with auto cut-off time
- Button illumination switchable to off
- CCT remembrance
- Copper free 5mm mirror
- 220-240V AC 50/60Hz
- IP44 rating
- RCM compliant
- Includes hanging kit and junction box

NOTE: Must be installed by a licensed tradesman.

All measurements are in mm and are for reference only. We recommend using a physical product for final measurement and roughin stages. While we aim to have all measurements perfect at the time of publication and production normal manufacturing tolerances are to be expected and technical drawings may differ from actual product. Lumixe reserves the right to make modifications with prior notice.