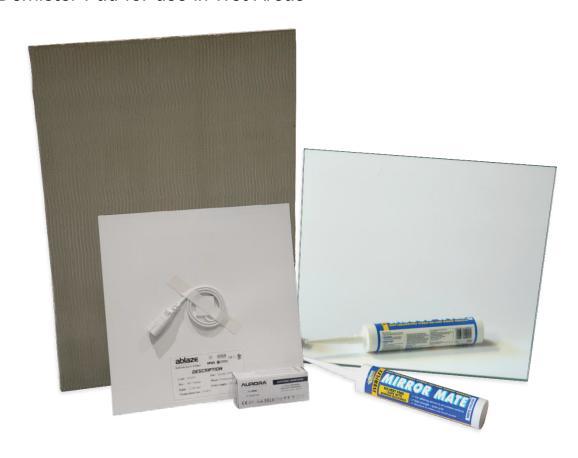

## Thermomirror 12Volt Mirror Demister Package

12Volt Demister Pad for use In Wet Areas

**Niche Package Includes:** 400x400mm Silver Mirror, 300x300mm 12Volt Thermomirror Demister Pad, 12Volt Transformer, 600x400mm Econoboard 6mm Coated Insulation Board and Silicone Mirror Adhesive

| Stock Code | Size (mm)                                                                                       | Output (W) |
|------------|-------------------------------------------------------------------------------------------------|------------|
| 5312P      | Shower Niche Package - Mirror, 12Volt Demister Pad,<br>Transformer, Insulation Board & Adhesive | 14         |