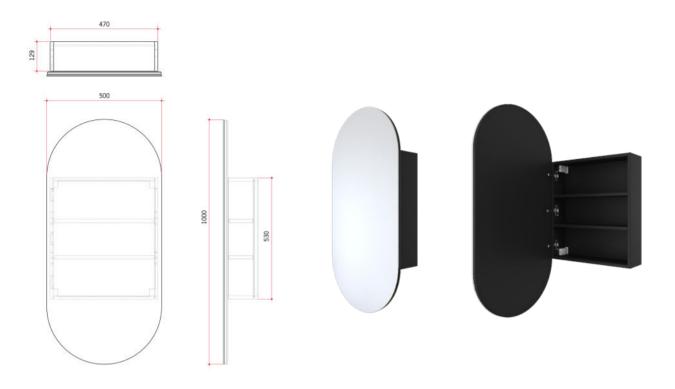

## **Lincoln Pill Mirror Cabinet**

| Stock Code | Mirror Size (mm) | Cabinet Size (mm)  | Shape | Finish |
|------------|------------------|--------------------|-------|--------|
| LP5010B    | W500 x H1000     | W470 x H530 x D129 | Pill  | Black  |