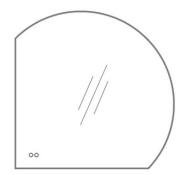

## Size

- W 854mm
- H 854mm
- D 35mm
- N.W. 8.9KG

## **Features**

- Touch buttons
- 3 LED Colour temperatures
- Light dimmable
- Mirror Demister with auto cut-off time
- Can be hung with corner in bottom left or right
- Button illumination switchable to off
- CCT remembrance
- Copper free 5mm mirror
- 220-240V AC 50/60Hz
- IP44 rating
- RCM compliant
- Includes hanging kit and junction box