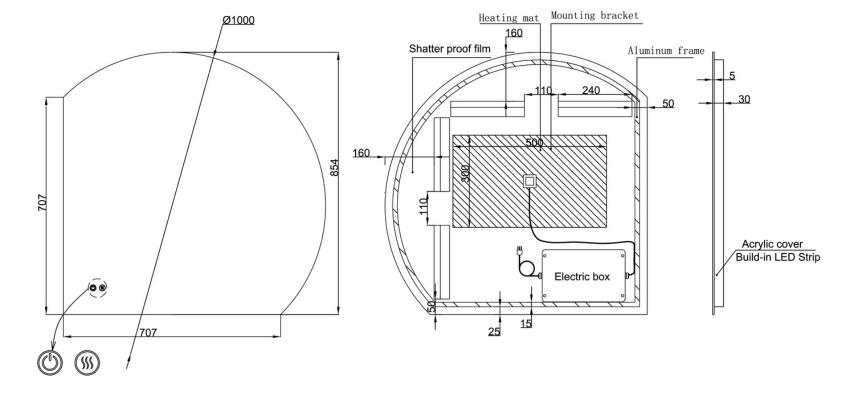

## Size

- W 854mm
- H 854mm
- D 35mm
- N.W. 8.9KG

NOTE: Must be installed by a licensed tradesman.

SKU ALB707-S

All measurements are in mm and are for reference only. We recommend using a physical product for final measurement and roughin stages. While we aim to have all measurements perfect at the time of publication and production normal manufacturing tolerances are to be expected and technical drawings may differ from actual product. Lumixe reserves the right to make modifications with prior notice.