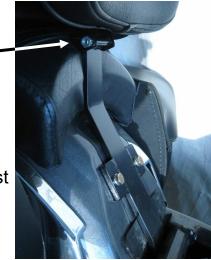

Screw in the two 1/4-28 bolts into the holes. One side will have the wiring clip under fender. Use the Longer screw and nut furnished to hole up clip.

Attach Utopia Driver Backrest Pad to top of Bracket

Reinstall front seat and side covers.

Adjust pad for comfort and take a ride.

Note: Can take rear seat off and ride solo of desired. Just install bracket as shown without rear seat.