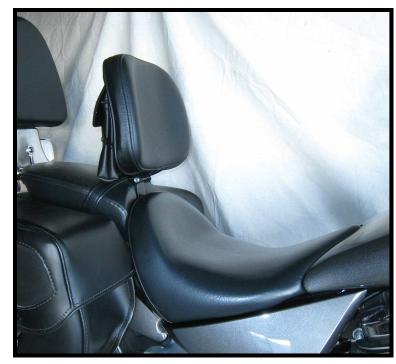

## **Built-in Driver Backrest for Victory Kingpin-8 Ball-Vegas-Gunner and others**

A driver's backrest that becomes part of your seat. No bars in the way of the driver's hips and legs or passenger's legs. Folds forward to ease passenger getting on or off and adds to safety by getting out of the way in sudden stops. Includes up and down height adjustments, as well as driver seating position, back and forth, to help driver sit upright to avoid slouching, a big factor in driver fatigue.

Backrest is concaved and pivots at the top of bar as you lean against it so no uncomfortable edges dig into your back. Well padded with foam, but only 1 1/2" thick which takes up less seating room than most other driver backrests. Comes with a handy pouch and shoulder strap to enable conversion to a shoulder bag.

## **INSTALLS IN MINUTES "WITHOUT" TAKING OFF SEAT COVER !**

Available for most motorcycle stock seats only and comes with stock stitching to match closely to your seat.

OPTIONS: Upper Bar Cover; For passenger who would feel more secure with padded bar..