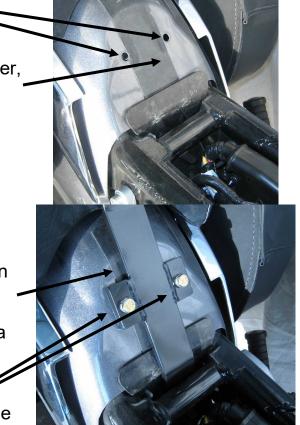

## UTOPIA BUILT-IN DRIVER BACKREST INSTALLATION INSTRUCTIONS FOR <u>KINGPIN</u> and <u>Vegas</u>

Pop off both side covers. Remove two seat bolts with 6mm Allen wrench lift off front seat.

Remove both plugs in holes in Fender.

To Protect Fender, apply furnished peel and stick rubber, if not already on fender, where shown in picture.

Set Utopia Bracket in place lining up holes with holes in Fender.

Reach up under left side of rear fender and hold Utopia metal plate that has to holes tapped in it.

Screw in the two 1/4-28 bolts into the holes. One side will have the wiring clip under fender. Use the Longer screw and nut furnished to hole up clip.

Attach Utopia Driver Backrest Pad to top of Bracket