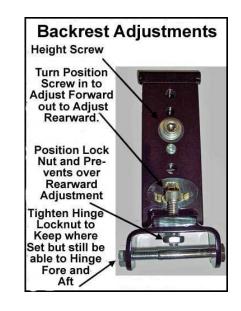

## **Built-in Driver Backrest for Victory Kingpin-8 Ball-Vegas-Gunner and others**

A driver's backrest that becomes part of your seat. No bars in the way of the driver's hips and legs or passenger's legs. Folds forward to ease passenger getting on or off and adds to safety by getting out of the way in sudden stops. Includes up and down height adjustments, as well as driver seating position, back and forth, to help driver sit upright to avoid slouching, a big factor in driver fatigue.