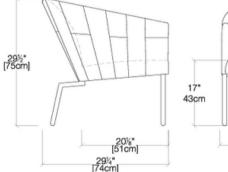

### **COSY SOFA - FLOOR MODEL**

The Cosy modular sectional effortlessly combines comfort and elegance. Its deep, plush seats, adjustable armrests, and backrests, and floating cast metal base create a simple yet stunning design. With a variety of seats, backrests, cushions, and coordinating lounge chairs and ottomans to choose from, you can create a custom configuration that suits your needs.

#### DIMENSIONS

90" W 15" H (seat) 29.5" H (back) 34" D 65" L (chaise)