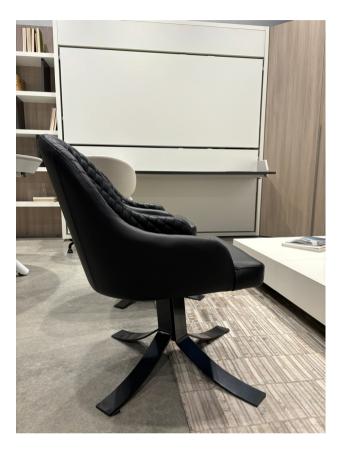

### **RUMBA CHAIR - FLOOR MODEL**

The epitome of contemporary style and functionality, defined by its unique threelegged design. Its effortless mobility makes it an ideal companion for smaller spaces or snug corners, effortlessly blending form and function.

#### **FINISHES**

Bruno Leather

Smoke Chrome Legs