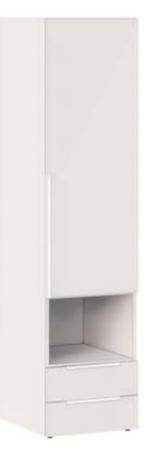

### **540 CABINET DEEP RH**

Single door closet system featuring deep hanging clothes storage, lower drawer space and an open nightstand-height element.