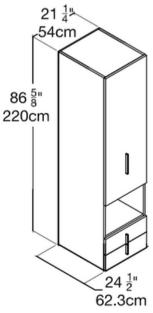

### **540 CABINET RH**

Single door closet system featuring adjustable interior shelving, lower drawer space and an open nightstand-height element.

#### **FINISHES**

White Melamine Structure

Handle