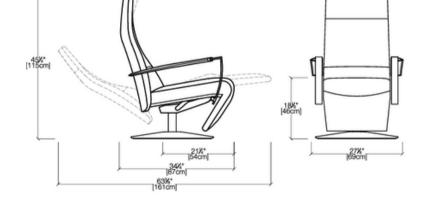

### CASCADE - FLOOR MODEL

Whether you're seeking a cozy reading nook or a comfortable spot to watch your favourite show, the Cascade recliner offers premium comfort and style.

#### **FINISHES**

Cognac Leather

Brushed Aluminum