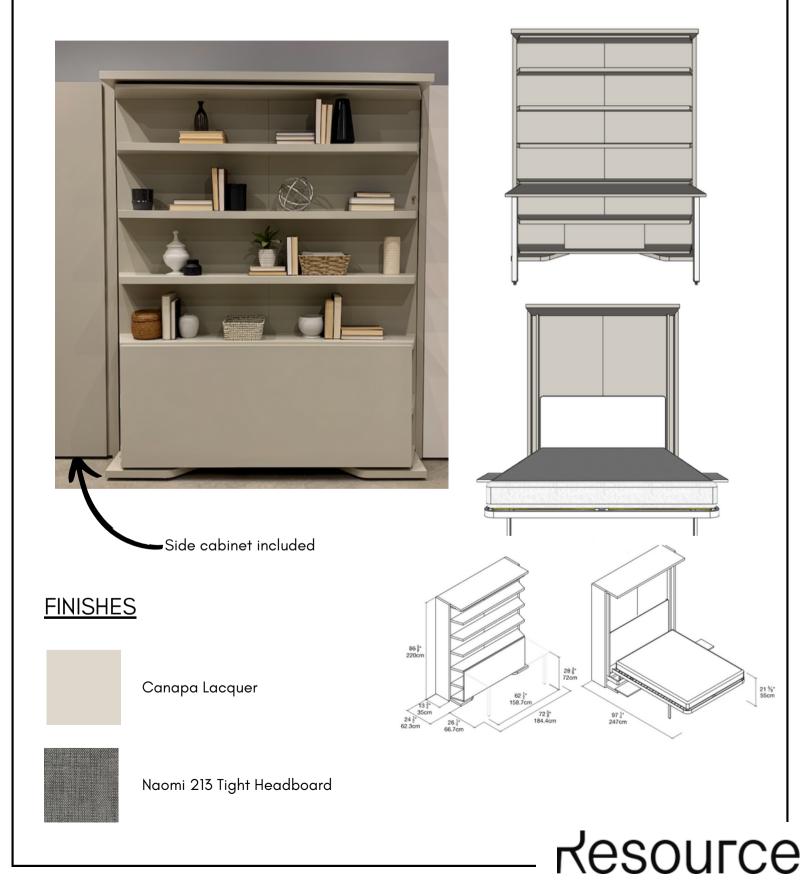

### LGM TAVOLO

LGM is a rotating wall bed with a queen-size bed, pull-out nightstands, and a fullheight bookshelf system providing 42 linear feet of shelving. The unique, patented revolving mechanism allows items on the shelves to remain in place when the bed is open. Optional 5 foot fold down table available on front.

#### **FINISHES**

White Melamine Structure & Shelves

Oak Moro Melamine Back Panel

*к*esource

Naomi 213 Tight Headboard