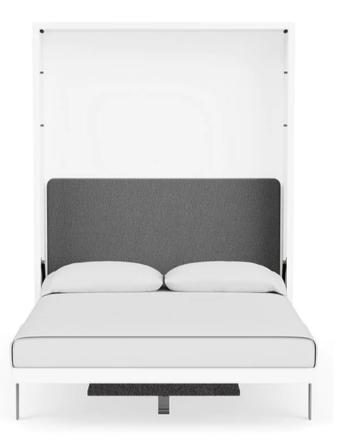

### LGM TAVOLO

LGM is a rotating wall bed with a queen-size bed, pull-out nightstands, and a fullheight bookshelf system providing 42 linear feet of shelving. The unique, patented revolving mechanism allows items on the shelves to remain in place when the bed is open. Optional 5 foot fold down table available on front.

#### **FINISHES**

White Melamine Structure & Shelves

Oak Moro Melamine Back Panel

*к*esource

Naomi 213 Tight Headboard