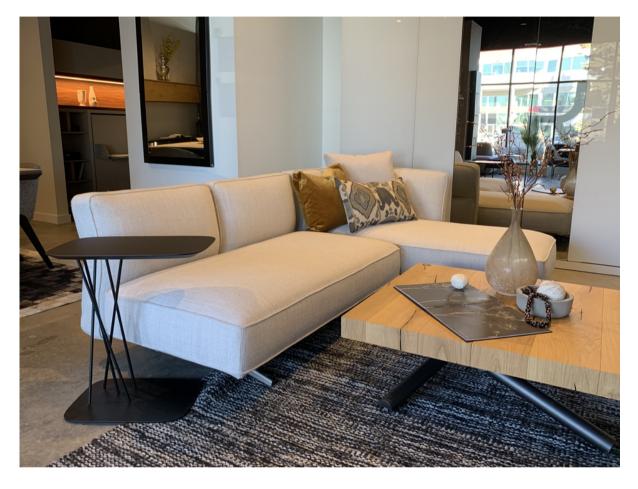

### **COSY SOFA - FLOOR MODEL**

The Cosy modular sectional effortlessly combines comfort and elegance. Its deep, plush seats, adjustable armrests, and backrests, and floating cast metal base create a simple yet stunning design. With a variety of seats, backrests, cushions, and coordinating lounge chairs and ottomans to choose from, you can create a custom configuration that suits your needs.

#### **FINISHES**

Graf 1 - Cat. D

#### DIMENSIONS

90" W 15" H (seat) 29.5" H (back) 34" D 65" L (chaise)