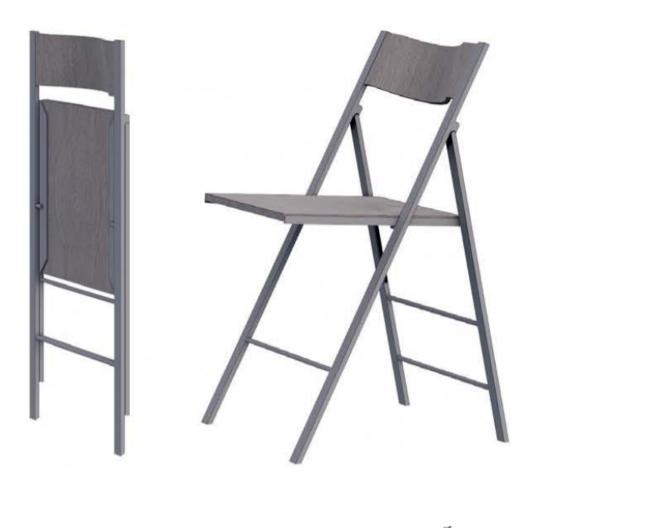

#### **FINISHES**

Canaletto Walnut

The Pocket Chair is named for its pocket-sized dimensions. This compact, functional chair is classic in design and folds to be just 3/4" deep.

T-L4 White Lacquered Ash

M6 White Frame

The Pocket Chair is named for its pocket-sized dimensions. This compact, functional chair is classic in design and folds to be just 3/4" deep.

#### **FINISHES**

AL2 Satin Aluminum Frame

The Pocket Chair is named for its pocket-sized dimensions. This compact, functional chair is classic in design and folds to be just 3/4" deep.

The Pocket Chair is named for its pocket-sized dimensions. This compact, functional chair is classic in design and folds to be just 3/4" deep.

#### **FINISHES**

AL2 Satin Aluminum Frame

The Pocket Chair is named for its pocket-sized dimensions. This compact, functional chair is classic in design and folds to be just 3/4" deep.