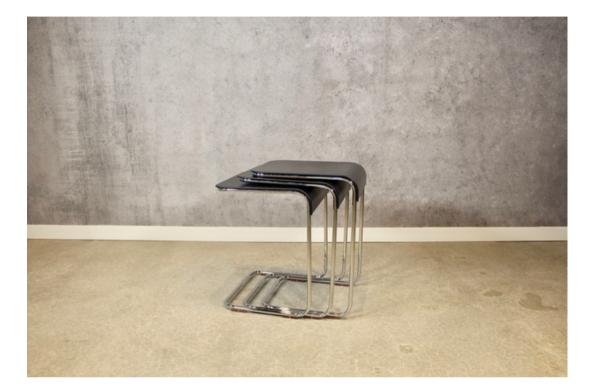

### **NESTING TABLES - FLOOR MODEL**

Crafted of saddle leather and chromed tubular steel, these nesting tables are a stylish and functional addition to your living space.

#### **FINISHES**

Black Leather Tabletops

Chrome Legs

#### **DIMENSIONS**

14" Wide x 23" High

15.5" Wide x 22" High

17" Wide x 21" High