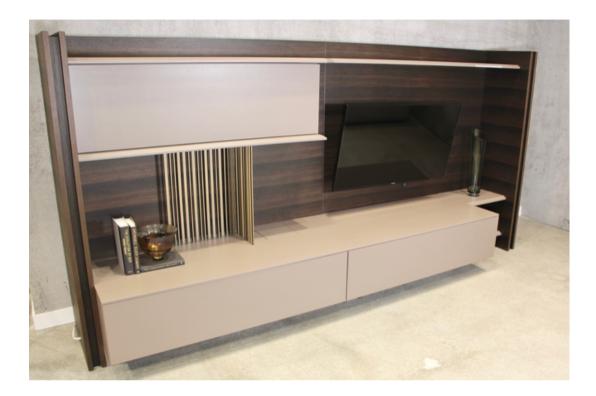

### MEDIA UNIT - FLOOR MODEL

Truly luxurious media centre designed to be freestanding. With ample storage and cable management in drawers, concealed speakers, drop down led illuminated mirror clad bar cabinet, this system is truly one of a kind.

#### **FINISHES**

Smoked Oak

Tortora Lacquer

#### **DIMENSIONS**

124" Wide 60" High