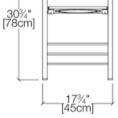

#### **FINISHES**

Canaletto Walnut

The Pocket Chair is named for its pocket-sized dimensions. This compact, functional chair is classic in design and folds to be just 3/4" deep.

T-L4 White Lacquered Ash

M6 White Frame

The Pocket Chair is named for its pocket-sized dimensions. This compact, functional chair is classic in design and folds to be just 3/4" deep.

#### **FINISHES**

AL2 Satin Aluminum Frame

The Pocket Chair is named for its pocket-sized dimensions. This compact, functional chair is classic in design and folds to be just 3/4" deep.

The Pocket Chair is named for its pocket-sized dimensions. This compact, functional chair is classic in design and folds to be just 3/4" deep.

#### **FINISHES**

AL2 Satin Aluminum Frame

The Pocket Chair is named for its pocket-sized dimensions. This compact, functional chair is classic in design and folds to be just 3/4" deep.