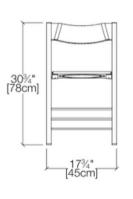

#### **FINISHES**

Canaletto Walnut

The Pocket Chair is named for its pocket-sized dimensions. This compact, functional chair is classic in design and folds to be just 3/4" deep.

T-L4 White Lacquered Ash

M6 White Frame

The Pocket Chair is named for its pocket-sized dimensions. This compact, functional chair is classic in design and folds to be just 3/4" deep.

#### **FINISHES**

AL2 Satin Aluminum Frame

The Pocket Chair is named for its pocket-sized dimensions. This compact, functional chair is classic in design and folds to be just 3/4" deep.

The Pocket Chair is named for its pocket-sized dimensions. This compact, functional chair is classic in design and folds to be just 3/4" deep.

#### **FINISHES**

AL2 Satin Aluminum Frame

The Pocket Chair is named for its pocket-sized dimensions. This compact, functional chair is classic in design and folds to be just 3/4" deep.