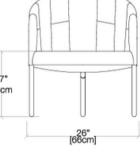

### TANGO CHAIRS - FLOOR MODEL

Sink into the Tango Chair, designed for ultimate comfort and relaxation. With its generous proportions and comfy upholstery, its perfect for curling up with a book or simply unwinding after a long day – a must-have addition to any living space.

#### **FINISHES**

Grey Fabric

#### DIMENSIONS

42" W 15" H (seat) 33" H (back 44" D