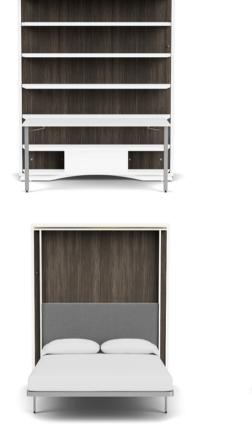

### LGM TAVOLO

LGM is a rotating wall bed with a queen-size bed, pull-out nightstands, and a fullheight bookshelf system providing 42 linear feet of shelving. The unique, patented revolving mechanism allows items on the shelves to remain in place when the bed is open. Optional 5 foot fold down table available on front.

#### **FINISHES**

White Melamine Structure & Shelves

Oak Sabbia Melamine Back Panel

Resource

Naomi 112 Tight Headboard