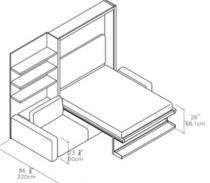

### SWING SECTIONAL

Swing Sectional is a vertically-opening wall bed with a queen bed and a nine-foot sofa with retractable chaise, allowing you to create an L-shaped or straight sofa configurationn as desired. Swing features an extruded aluminum bed base with an integrated cable-assist mechanism, hidden under-seat storage, and ten linear feet of shelving.

#### **FINISHES**

White Melamine Structure

Naomi 112 Sofa

Resource

Naomi 112 Tight Headboard