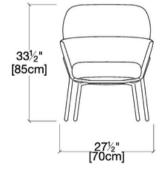

## ACCENT CHAIRS - FLOOR MODEL

This petite chair features a sleek design adorned with subtle curves and elegant Italian leather upholstery. Its compact size makes it an ideal addition to cozy corners or as a statement piece in a larger room. Whether used as a reading nook companion or a stylish accent to your decor, this chair effortlessly combines functionality with timeless beauty.

#### DIMENSIONS

20.5" W 16" H (seat) 29.5" H (back) 24" D