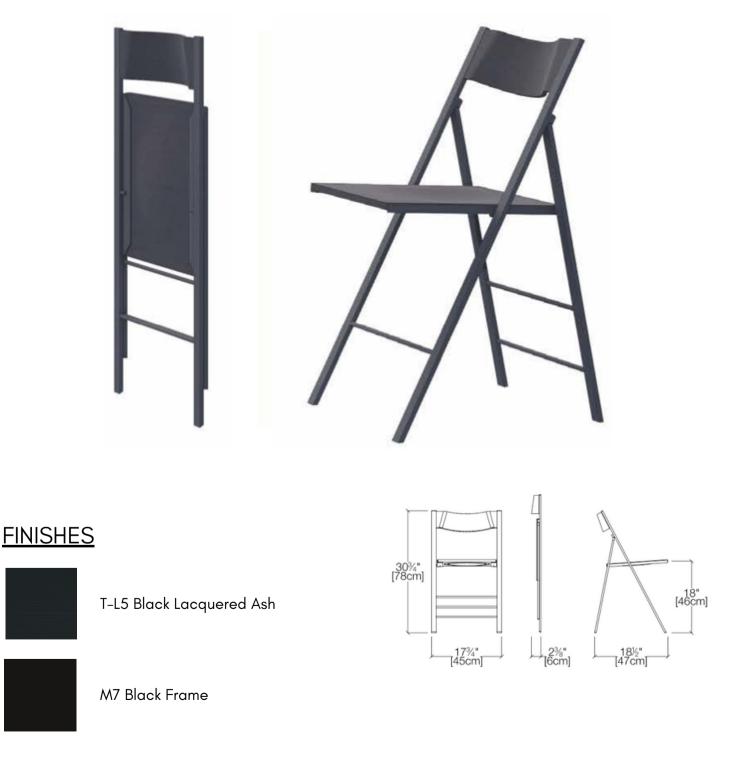

#### **FINISHES**

Canaletto Walnut

The Pocket Chair is named for its pocket-sized dimensions. This compact, functional chair is classic in design and folds to be just 3/4" deep.

T-L4 White Lacquered Ash

M6 White Frame

The Pocket Chair is named for its pocket-sized dimensions. This compact, functional chair is classic in design and folds to be just 3/4" deep.

#### **FINISHES**

AL2 Satin Aluminum Frame

The Pocket Chair is named for its pocket-sized dimensions. This compact, functional chair is classic in design and folds to be just 3/4" deep.

The Pocket Chair is named for its pocket-sized dimensions. This compact, functional chair is classic in design and folds to be just 3/4" deep.

#### **FINISHES**

AL2 Satin Aluminum Frame

The Pocket Chair is named for its pocket-sized dimensions. This compact, functional chair is classic in design and folds to be just 3/4" deep.