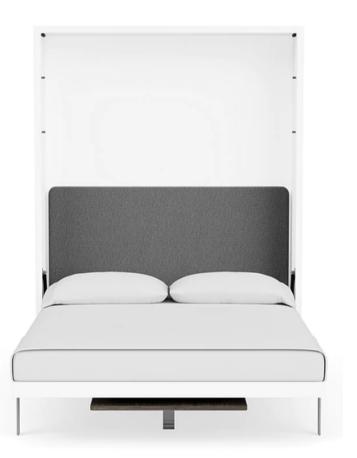

### PENELOPE 2 BOARD

Penelope 2 Board is a vertically-opening queen-size wall bed with concealed pistons and a patented soft-open/close mechanism. Featuring an integrated fivefoot desk, the unique pivoting mechanism allows the desk to remain level as the bed opens, so items on the surface can stay in place even after the bed is open. **Can be sold without desk to make it a standard wall bed.** 