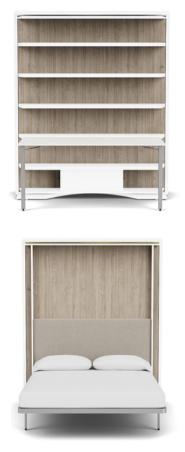

### LGM TAVOLO

LGM is a rotating wall bed with a queen-size bed, pull-out nightstands, and a fullheight bookshelf system providing 42 linear feet of shelving. The unique, patented revolving mechanism allows items on the shelves to remain in place when the bed is open. Optional 5 foot fold down table available on front.

## LGM TAVOLO - FLOOR MODEL

LGM is a rotating wall bed with a queen-size bed, pull-out nightstands, and a fullheight bookshelf system providing 42 linear feet of shelving. The unique, patented revolving mechanism allows items on the shelves to remain in place when the bed is open. Optional 5 foot fold down table available on front.