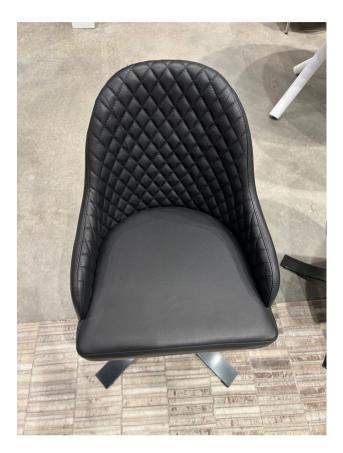

### **RUMBA CHAIR - FLOOR MODEL**

The epitome of contemporary style and functionality, defined by its unique threelegged design. Its effortless mobility makes it an ideal companion for smaller spaces or snug corners, effortlessly blending form and function.

#### **FINISHES**

Bruno Leather

Smoke Chrome Legs