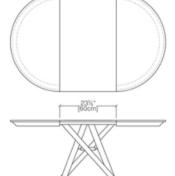

## **CRISTALLO – FLOOR MODEL**

TThis modern coffee-to-dining table is perfect for dual-function spaces with its ability to adjust in both height and length, and hidden wheels for easy maneuvering. The table opens from a central seam and reveals two self-storing leaves, capable of seating up to eight people when fully expanded.