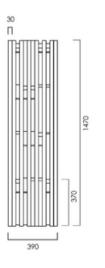

### PIANO - FLOOR MODEL

Piano is a stylish wall-mounted hanger that adds flair to your space, captivating guests whether it's in use or not. Its versatility knows no bounds: effortlessly elevate your hallway by organizing accessories or transform your living area into a showcase by displaying your prized wine collection.