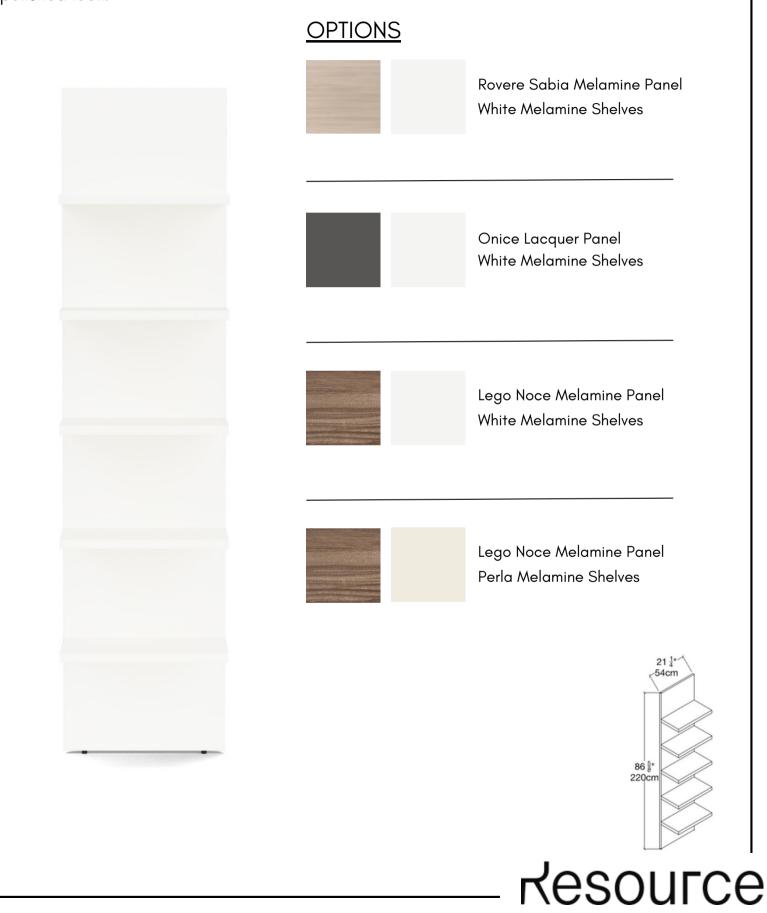

#### **BOISERIE 540**

The Boiserie Shelving system was designed to coordinate seamlessly with our wall bed systems and other storage solutions, providing additional storage and an integrated, polished look.