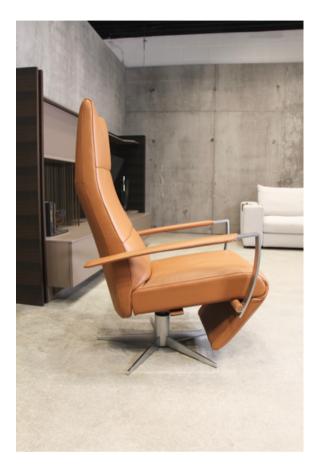

### CASCADE - FLOOR MODEL

Whether you're seeking a cozy reading nook or a comfortable spot to watch your favourite show, the Cascade recliner offers premium comfort and style.

#### **FINISHES**

Cognac Leather

Brushed Aluminum