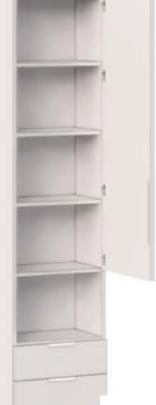

### **540 CABINET RH**

Single door closet system featuring adjustable interior shelving, lower drawer space and an open nightstand-height element.