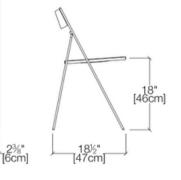

The Pocket Chair is named for its pocket-sized dimensions. This compact, functional chair is classic in design and folds to be just 3/4" deep.

#### **FINISHES**

AL2 Satin Aluminum Frame

The Pocket Chair is named for its pocket-sized dimensions. This compact, functional chair is classic in design and folds to be just 3/4" deep.

The Pocket Chair is named for its pocket-sized dimensions. This compact, functional chair is classic in design and folds to be just 3/4" deep.

#### **FINISHES**

AL2 Satin Aluminum Frame

The Pocket Chair is named for its pocket-sized dimensions. This compact, functional chair is classic in design and folds to be just 3/4" deep.