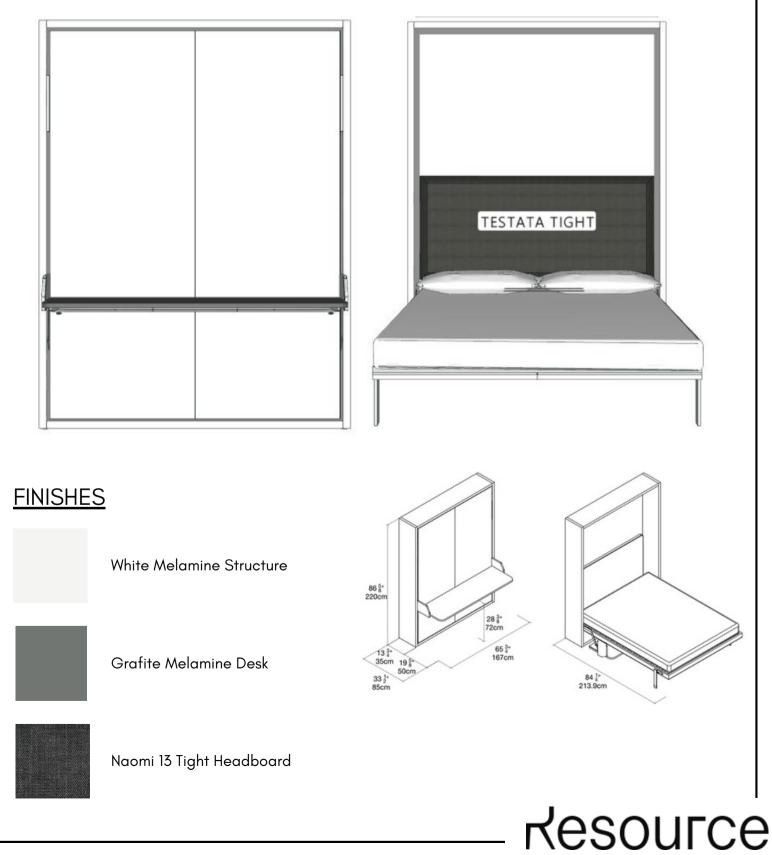

### PENELOPE 2 BOARD

Penelope 2 Board is a vertically-opening queen-size wall bed with concealed pistons and a patented soft-open/close mechanism. Featuring an integrated fivefoot desk, the unique pivoting mechanism allows the desk to remain level as the bed opens, so items on the surface can stay in place even after the bed is open. **Can be sold without desk to make it a standard wall bed.** 

\*Interior Back Panel: White Melamine

#### **FINISHES**

Perla Melamine Structure

Legno Noce Melamine Desk

Resource

Naomi 112 Tight Headboard