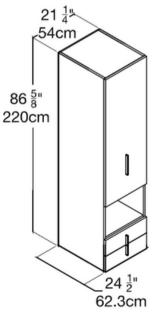

### **540 CABINET DEEP RH**

Single door closet system featuring deep hanging clothes storage, lower drawer space and an open nightstand-height element.

#### **FINISHES**

#### White Melamine Structure

Handle