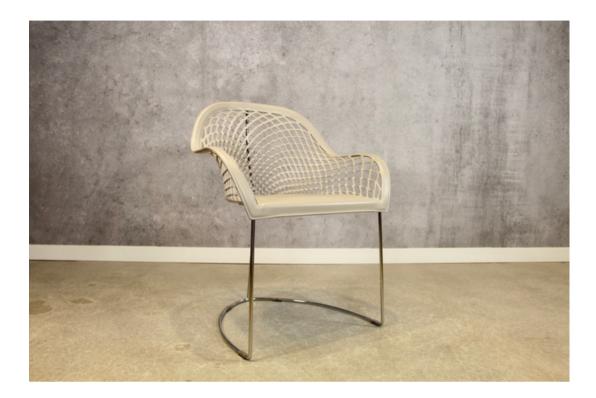

### **TUCROMA CHAIR - FLOOR MODEL**

Upholstered seat and back cushions sit atop a tubular steel frame for an extraordinarily comfortable seating experience. The back of the Tucroma features hand-tied saddle leather straps in matching leather.

#### **FINISHES**

Burnt Sienna Leather

53 cm 20" <sup>7</sup>/<sub>8</sub>

Chrome