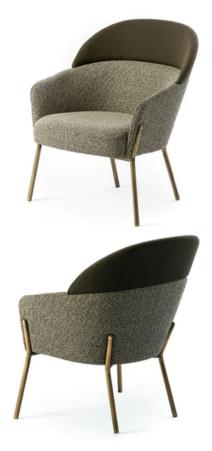

### TANGO CHAIRS - FLOOR MODEL

Sink into the Tango Chair, designed for ultimate comfort and relaxation. With its generous proportions and comfy upholstery, its perfect for curling up with a book or simply unwinding after a long day – a must-have addition to any living space.

#### **FINISHES**

Grey Fabric