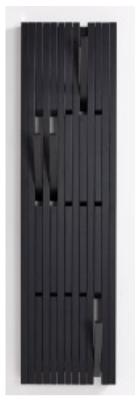

### PIANO - FLOOR MODEL

Piano is a stylish wall-mounted hanger that adds flair to your space, captivating guests whether it's in use or not. Its versatility knows no bounds: effortlessly elevate your hallway by organizing accessories or transform your living area into a showcase by displaying your prized wine collection.