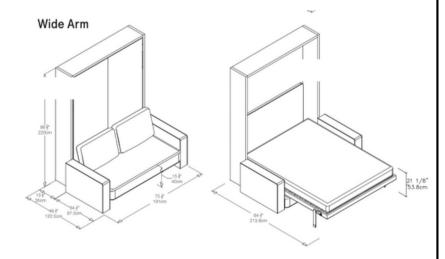

### PENELOPE 2 SOFA

Penelope Sofa is a vertically-opening queen-sized wall bed with an integrated twoseat sofa. Transforming your space is effortless; remove the back cushions and lower the front panel with help of concealed pistons and patented soft-open/close mechanism to reveal a comfortable Italian mattress.