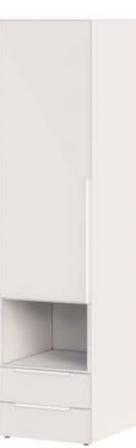

### **540 CABINET DEEP RH**

Single door closet system featuring deep hanging clothes storage, lower drawer space and an open nightstand-height element.

#### **FINISHES**

#### White Melamine Structure

Handle