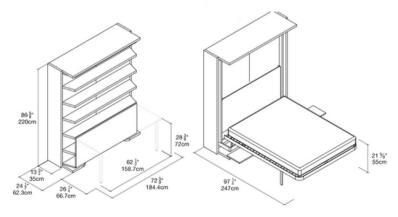

### PENELOPE 2 BOARD

Penelope 2 Board is a vertically-opening queen-size wall bed with concealed pistons and a patented soft-open/close mechanism. Featuring an integrated fivefoot desk, the unique pivoting mechanism allows the desk to remain level as the bed opens, so items on the surface can stay in place even after the bed is open. **Can be sold without desk to make it a standard wall bed.** 