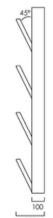

### PIANO - FLOOR MODEL

Piano is a stylish wall-mounted hanger that adds flair to your space, captivating guests whether it's in use or not. Its versatility knows no bounds: effortlessly elevate your hallway by organizing accessories or transform your living area into a showcase by displaying your prized wine collection.