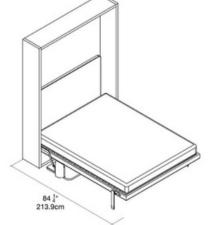

### PENELOPE 2 BOARD

Penelope 2 Board is a vertically-opening queen-size wall bed with concealed pistons and a patented soft-open/close mechanism. Featuring an integrated fivefoot desk, the unique pivoting mechanism allows the desk to remain level as the bed opens, so items on the surface can stay in place even after the bed is open. **Can be sold without desk to make it a standard wall bed.** 