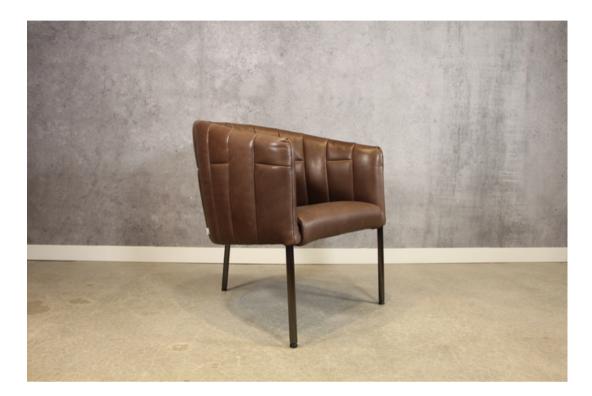

### **RUMBA CHAIR - FLOOR MODEL**

The epitome of contemporary style and functionality, defined by its unique threelegged design. Its effortless mobility makes it an ideal companion for smaller spaces or snug corners, effortlessly blending form and function.

#### **FINISHES**

Bruno Leather

Smoke Chrome Legs