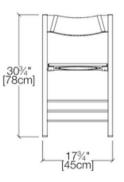

The Pocket Chair is named for its pocket-sized dimensions. This compact, functional chair is classic in design and folds to be just 3/4" deep.

#### **FINISHES**

AL2 Satin Aluminum Frame

The Pocket Chair is named for its pocket-sized dimensions. This compact, functional chair is classic in design and folds to be just 3/4" deep.

The Pocket Chair is named for its pocket-sized dimensions. This compact, functional chair is classic in design and folds to be just 3/4" deep.

#### **FINISHES**

AL2 Satin Aluminum Frame

The Pocket Chair is named for its pocket-sized dimensions. This compact, functional chair is classic in design and folds to be just 3/4" deep.