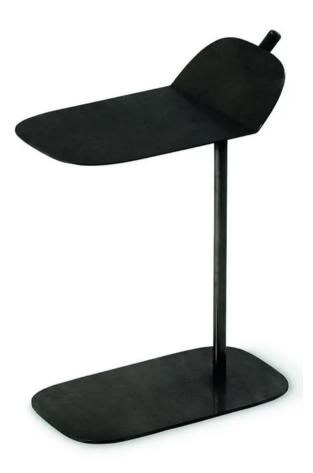

### WAM SIDE TABLE - FLOOR MODEL

Light, slender, and dynamic, the WAM Table is both elegant and handy. This matte black metal side table. pairs well with any sofa, lounge chair, or ottoman.