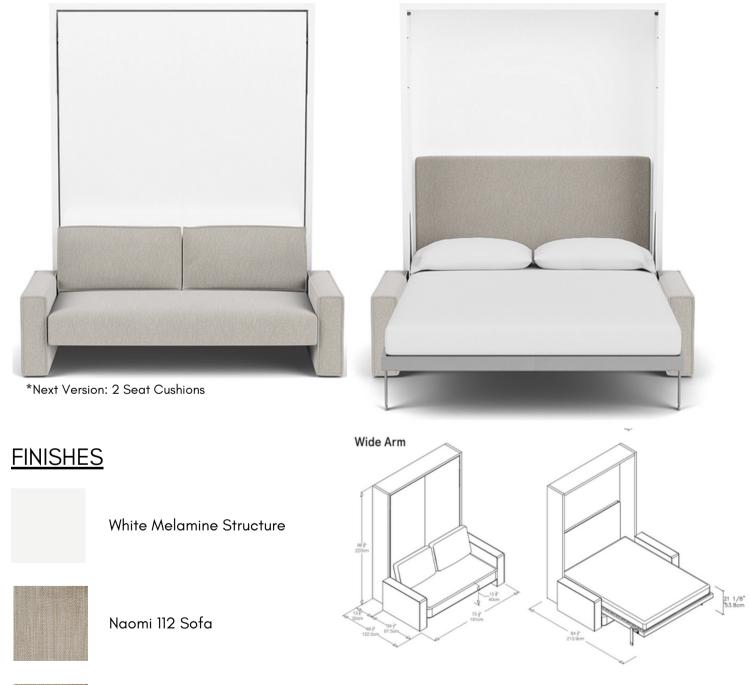

### ULISSE SOFA

Ulisse is a vertically-opening wall bed system with an integrated two-person sofa with a queen bed. Remove the back cushions from the sofa to lower the bed and transform your space. Ulisse Sofa is our most compact sofa wall bed.

#### SWING 0

Swing 0 is a freestanding, vertically-opening wall bed featuring a queen-size bed and an integrated two-seat sofa with hidden, under-seat storage and loose back cushions.