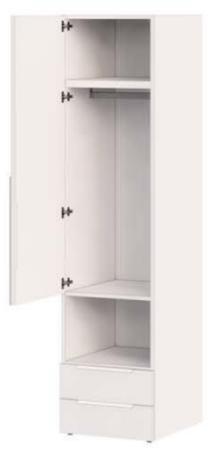

### **540 CABINET DEEP RH**

Single door closet system featuring deep hanging clothes storage, lower drawer space and an open nightstand-height element.

#### **FINISHES**

#### White Melamine Structure

Handle