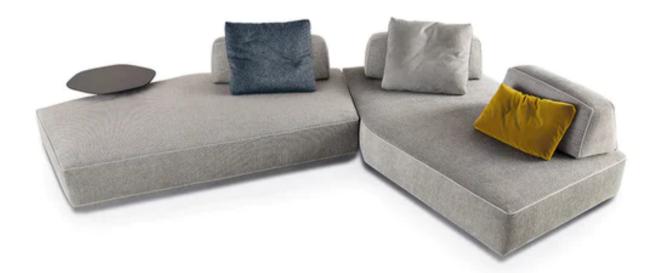

### FLEX SOFA - FLOOR MODEL

Revamp your living room with the award-winning Flex sofa, a modular sofa that reinvents conventionality. This infinitely configurable sofa features innovative mobile backrest cushions that can be effortlessly rearranged to fit your needs.

#### **FINISHES**

Kassal 59

#### DIMENSIONS

Rectangle Piece 88-5/8" L 49-1/4" D 17-3/4" H