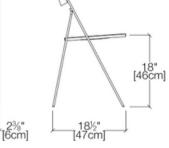

#### **FINISHES**

Canaletto Walnut

The Pocket Chair is named for its pocket-sized dimensions. This compact, functional chair is classic in design and folds to be just 3/4" deep.

T-L4 White Lacquered Ash

M6 White Frame

The Pocket Chair is named for its pocket-sized dimensions. This compact, functional chair is classic in design and folds to be just 3/4" deep.

#### **FINISHES**

AL2 Satin Aluminum Frame

The Pocket Chair is named for its pocket-sized dimensions. This compact, functional chair is classic in design and folds to be just 3/4" deep.

The Pocket Chair is named for its pocket-sized dimensions. This compact, functional chair is classic in design and folds to be just 3/4" deep.

#### **FINISHES**

AL2 Satin Aluminum Frame

The Pocket Chair is named for its pocket-sized dimensions. This compact, functional chair is classic in design and folds to be just 3/4" deep.