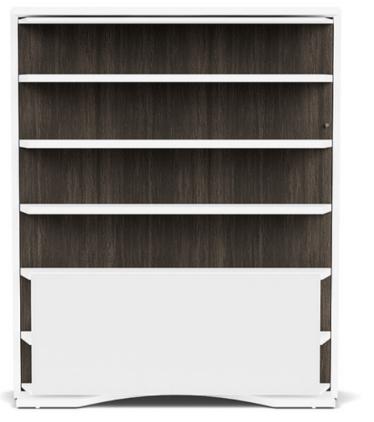

### LGM TAVOLO

LGM is a rotating wall bed with a queen-size bed, pull-out nightstands, and a fullheight bookshelf system providing 42 linear feet of shelving. The unique, patented revolving mechanism allows items on the shelves to remain in place when the bed is open. Optional 5 foot fold down table available on front.