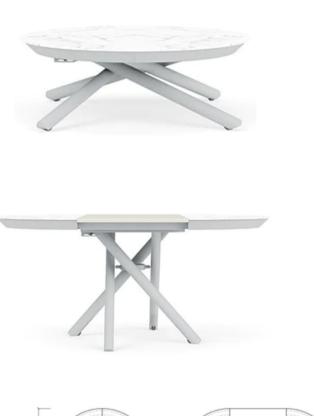

## **CRISTALLO – FLOOR MODEL**

TThis modern coffee-to-dining table is perfect for dual-function spaces with its ability to adjust in both height and length, and hidden wheels for easy maneuvering. The table opens from a central seam and reveals two self-storing leaves, capable of seating up to eight people when fully expanded.