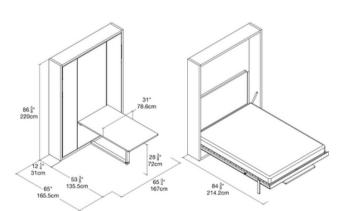

### LGM TAVOLO

LGM is a rotating wall bed with a queen-size bed, pull-out nightstands, and a fullheight bookshelf system providing 42 linear feet of shelving. The unique, patented revolving mechanism allows items on the shelves to remain in place when the bed is open. Optional 5 foot fold down table available on front.

#### **FINISHES**

White Melamine Structure & Shelves

Oak Moro Melamine Back Panel

*к*esource

Naomi 213 Tight Headboard