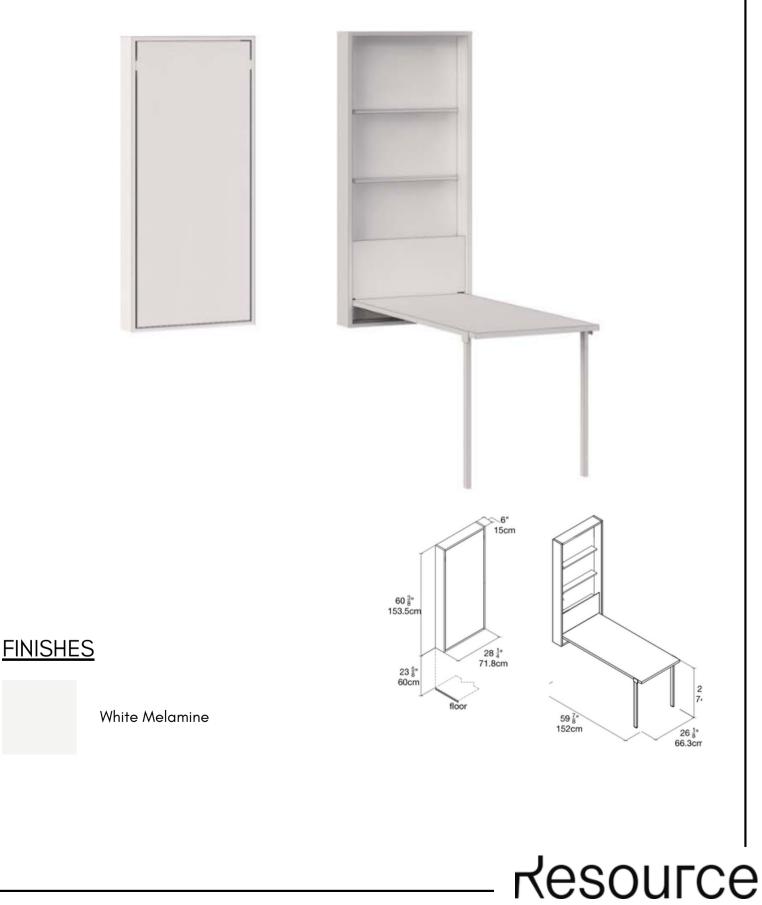

### WALLY

With a light touch, Wally releases from its upright position and lowers down to function as a dining table or work station. Simply lift Wally up when not in use to clear way for other activities. Inner shelving provides extra storage.