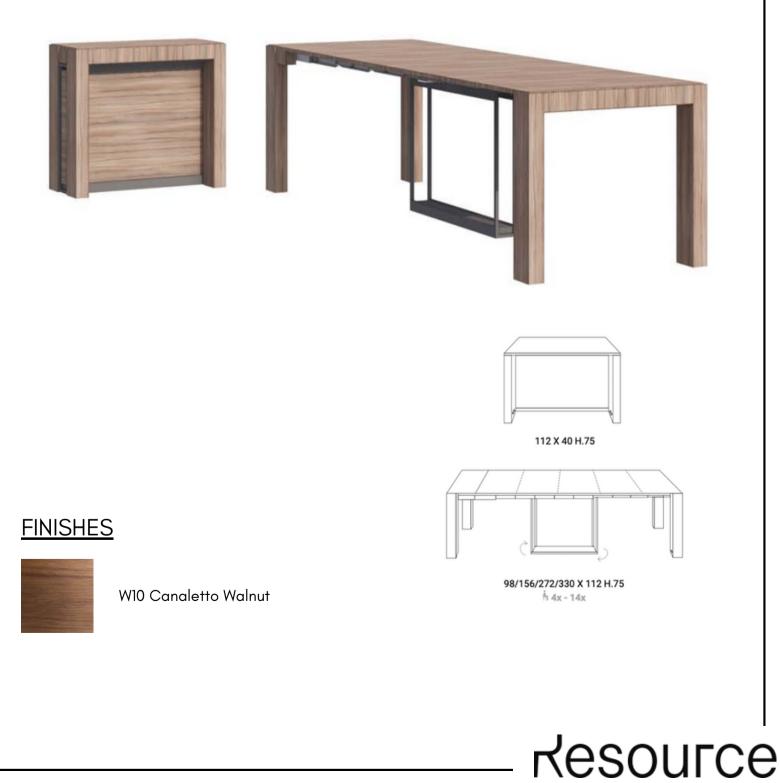

### A3 CONSOLE

Transform your dining experience with the A3 Console. With its self-storing leaves and telescopic extending mechanism, this table has a flexible design ideal for both everyday use and entertaining. When fully extended you can seat 14 people comfortably — just extend the table from one end when you need the extra space, and return the leaves into the internal storage compartment when you're finished dining.

## PLURIMO DINING - FLOOR MODEL

Plurimo is an exceptional dining table that redefines grandeur with its expandable design, setting the stage for an exquisite dining experience. Expanding in both width and length through a seamless telescopic mechanism and ingeniously stored butterfly leaves.

#### **FINISHES**

Canaletto Walnut

The Pocket Chair is named for its pocket-sized dimensions. This compact, functional chair is classic in design and folds to be just 3/4" deep.

T-L4 White Lacquered Ash

M6 White Frame