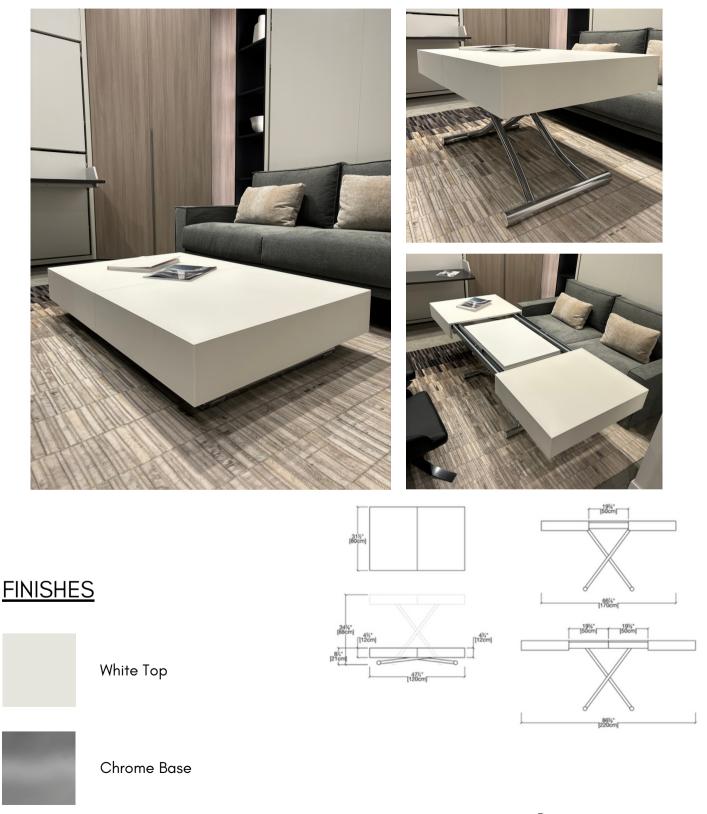

## SOLEIL - FLOOR MODEL

The Soleil's ingenious transformation is at your fingertips. Concealed beneath the tabletop, a discreet lever unveils its remarkable capabilities. With a self-storing leaf and an innovative mechanism, this table gracefully alters both in height and diameter, seamlessly accommodating up to six people with ease.

65°

**FINISHES** 

Ceramic Top

White Metal Base

## **CRISTALLO – FLOOR MODEL**

TThis modern coffee-to-dining table is perfect for dual-function spaces with its ability to adjust in both height and length, and hidden wheels for easy maneuvering. The table opens from a central seam and reveals two self-storing leaves, capable of seating up to eight people when fully expanded.