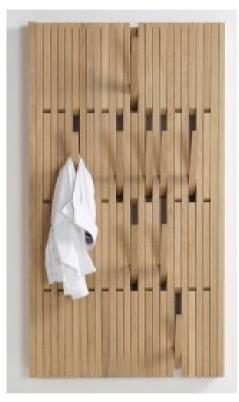

### PIANO - FLOOR MODEL

Piano is a stylish wall-mounted hanger that adds flair to your space, captivating guests whether it's in use or not. Its versatility knows no bounds: effortlessly elevate your hallway by organizing accessories or transform your living area into a showcase by displaying your prized wine collection.

## кезоигсе

#### **FINISHES**

Oak