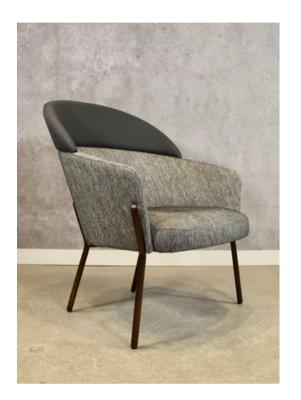

### TANGO CHAIRS - FLOOR MODEL

Sink into the Tango Chair, designed for ultimate comfort and relaxation. With its generous proportions and comfy upholstery, its perfect for curling up with a book or simply unwinding after a long day – a must-have addition to any living space.

#### **FINISHES**

Grey Fabric