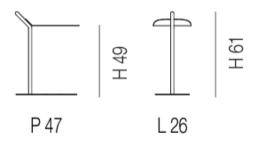

### WAM SIDE TABLE - FLOOR MODEL

Light, slender, and dynamic, the WAM Table is both elegant and handy. This matte black metal side table. pairs well with any sofa, lounge chair, or ottoman.