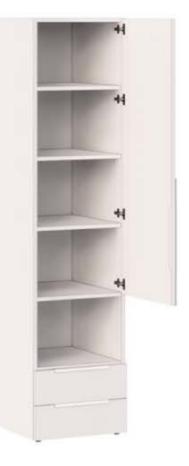

### **540 CABINET RH**

Single door closet system featuring adjustable interior shelving, lower drawer space and an open nightstand-height element.

#### **FINISHES**

White Melamine Structure

Handle