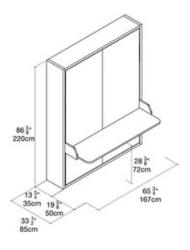

### PENELOPE 2 BOARD

Penelope 2 Board is a vertically-opening queen-size wall bed with concealed pistons and a patented soft-open/close mechanism. Featuring an integrated fivefoot desk, the unique pivoting mechanism allows the desk to remain level as the bed opens, so items on the surface can stay in place even after the bed is open. **Can be sold without desk to make it a standard wall bed.** 