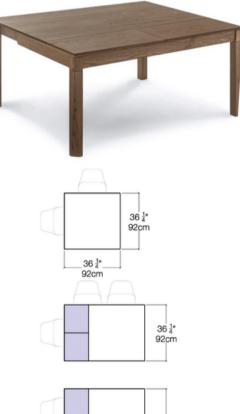

## PLURIMO DINING - FLOOR MODEL

Plurimo is an exceptional dining table that redefines grandeur with its expandable design, setting the stage for an exquisite dining experience. Expanding in both width and length through a seamless telescopic mechanism and ingeniously stored butterfly leaves.

#### **FINISHES**

Canaletto Walnut

The Pocket Chair is named for its pocket-sized dimensions. This compact, functional chair is classic in design and folds to be just 3/4" deep.

T-L4 White Lacquered Ash

M6 White Frame