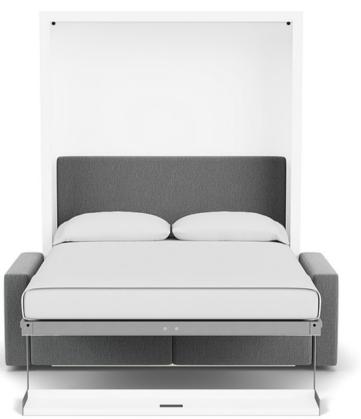

### ULISSE SOFA

Ulisse is a vertically-opening wall bed system with an integrated two-person sofa with a queen bed. Remove the back cushions from the sofa to lower the bed and transform your space. Ulisse Sofa is our most compact sofa wall bed.