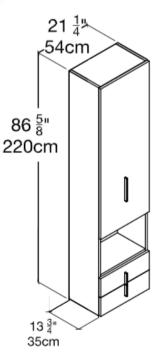

### **540 CABINET RH**

Single door closet system featuring adjustable interior shelving, lower drawer space and an open nightstand-height element.