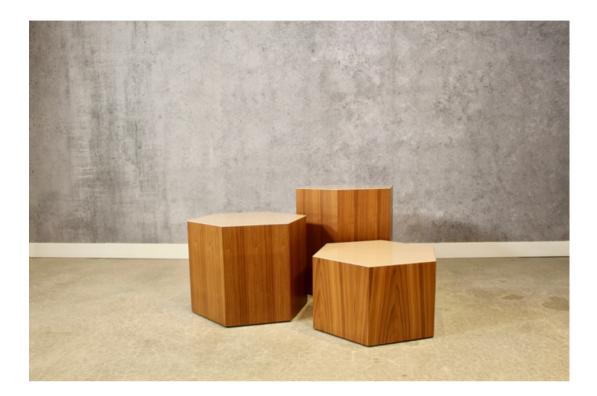

### **NESTING TABLES - FLOOR MODEL**

Crafted of saddle leather and chromed tubular steel, these nesting tables are a stylish and functional addition to your living space.

#### **FINISHES**

Black Leather Tabletops

Chrome Legs

#### **DIMENSIONS**

14" Wide x 23" High

15.5" Wide x 22" High

17" Wide x 21" High