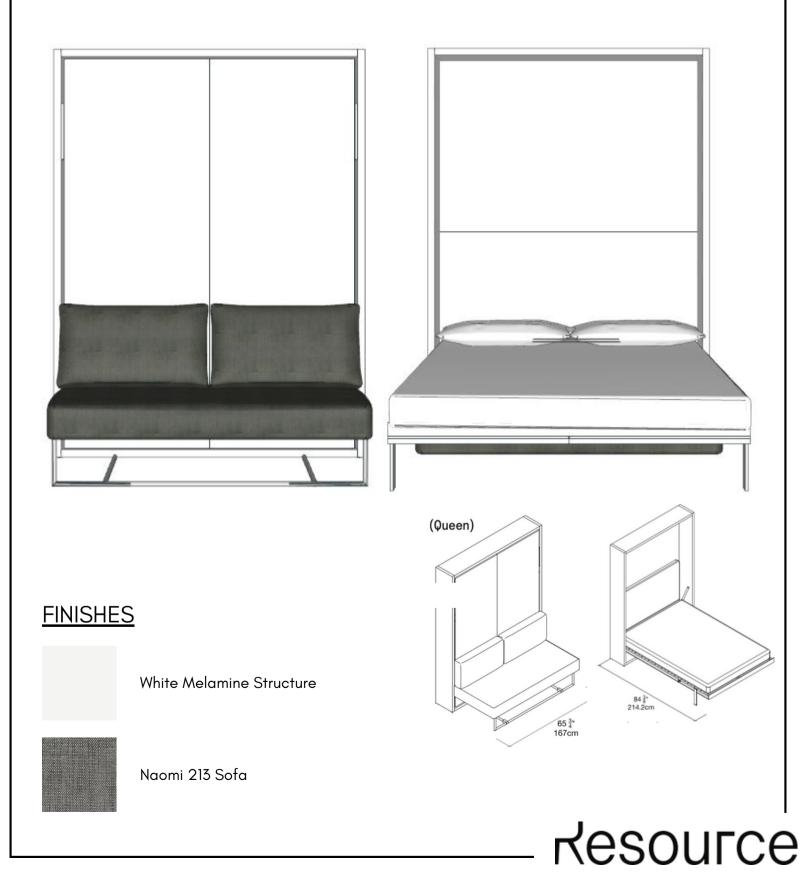

### PENELOPE 2 SOFA

Penelope Sofa is a vertically-opening queen-sized wall bed with an integrated twoseat sofa. Transforming your space is effortless; remove the back cushions and lower the front panel with help of concealed pistons and patented soft-open/close mechanism to reveal a comfortable Italian mattress.

#### **FINISHES**

White Melamine Structure

Naomi 213 Sofa

Naomi 213 Tight Headboard