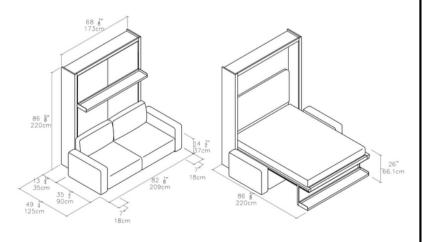

### ULISSE SOFA

Ulisse is a vertically-opening wall bed system with an integrated two-person sofa with a queen bed. Remove the back cushions from the sofa to lower the bed and transform your space. Ulisse Sofa is our most compact sofa wall bed.