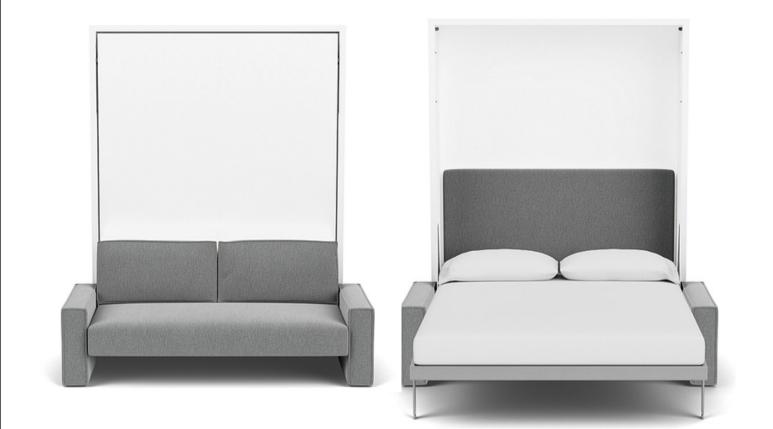

### PENELOPE 2 SOFA

Penelope Sofa is a vertically-opening queen-sized wall bed with an integrated twoseat sofa. Transforming your space is effortless; remove the back cushions and lower the front panel with help of concealed pistons and patented soft-open/close mechanism to reveal a comfortable Italian mattress.