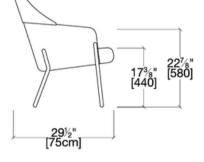

### FLOWER CHAIR - FLOOR MODEL

The Flower Glider Lounge Chair features a unique sliding mechanism that gently glides front-to-back. Soft leather upholstery subtly enhanced with custom-stitched seams is a stunning example of the latest in Italian design.

#### **DIMENSIONS**

34" W 15" H (seat) 32" H (back) 30" D