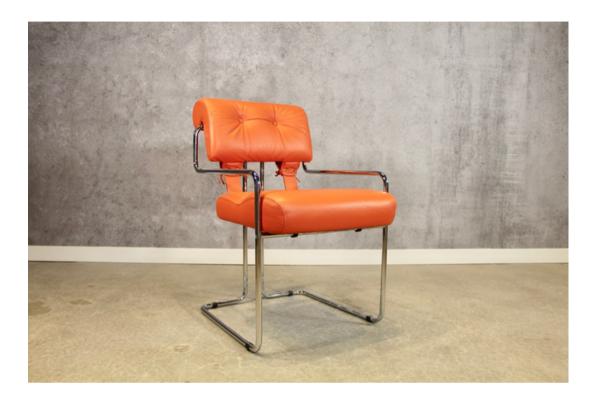

### **TUCROMA CHAIR - FLOOR MODEL**

Upholstered seat and back cushions sit atop a tubular steel frame for an extraordinarily comfortable seating experience. The back of the Tucroma features hand-tied saddle leather straps in matching leather.

#### **FINISHES**

Burnt Sienna Leather

53 cm 20" <sup>7</sup>/<sub>8</sub>

Chrome