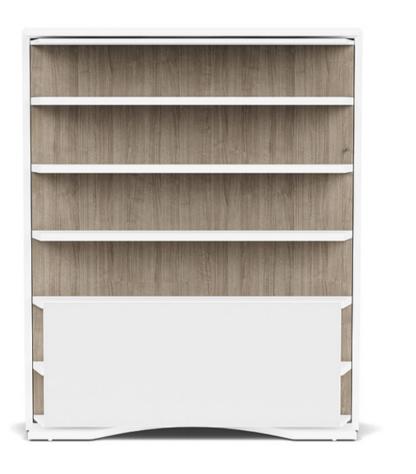

### LGM TAVOLO

LGM is a rotating wall bed with a queen-size bed, pull-out nightstands, and a fullheight bookshelf system providing 42 linear feet of shelving. The unique, patented revolving mechanism allows items on the shelves to remain in place when the bed is open. Optional 5 foot fold down table available on front.

#### **FINISHES**

White Melamine Structure & Shelves

Oak Sabbia Melamine Back Panel

Resource

Naomi 112 Tight Headboard