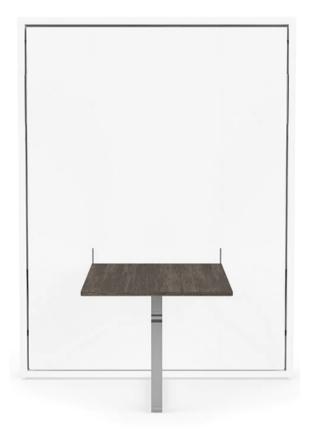

### PENELOPE 2 BOARD

Penelope 2 Board is a vertically-opening queen-size wall bed with concealed pistons and a patented soft-open/close mechanism. Featuring an integrated fivefoot desk, the unique pivoting mechanism allows the desk to remain level as the bed opens, so items on the surface can stay in place even after the bed is open. **Can be sold without desk to make it a standard wall bed.** 