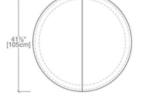

## **CRISTALLO – FLOOR MODEL**

TThis modern coffee-to-dining table is perfect for dual-function spaces with its ability to adjust in both height and length, and hidden wheels for easy maneuvering. The table opens from a central seam and reveals two self-storing leaves, capable of seating up to eight people when fully expanded.