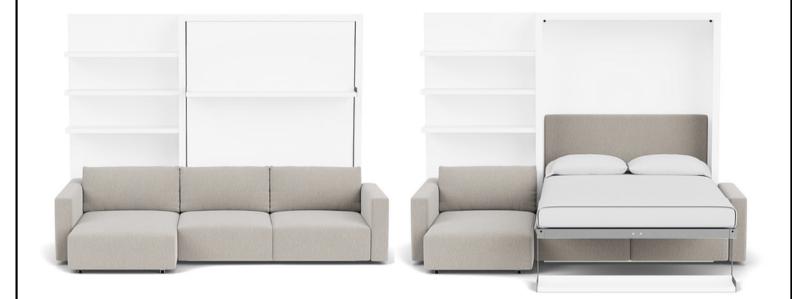

### SWING SECTIONAL

Swing Sectional is a vertically-opening wall bed with a queen bed and a nine-foot sofa with retractable chaise, allowing you to create an L-shaped or straight sofa configurationn as desired. Swing features an extruded aluminum bed base with an integrated cable-assist mechanism, hidden under-seat storage, and ten linear feet of shelving.

#### **FINISHES**

White Melamine Structure

Naomi 112 Sofa

Resource

Naomi 112 Tight Headboard