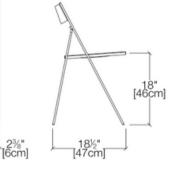

#### **FINISHES**

Canaletto Walnut

The Pocket Chair is named for its pocket-sized dimensions. This compact, functional chair is classic in design and folds to be just 3/4" deep.

T-L4 White Lacquered Ash

M6 White Frame

The Pocket Chair is named for its pocket-sized dimensions. This compact, functional chair is classic in design and folds to be just 3/4" deep.

#### **FINISHES**

AL2 Satin Aluminum Frame

The Pocket Chair is named for its pocket-sized dimensions. This compact, functional chair is classic in design and folds to be just 3/4" deep.

The Pocket Chair is named for its pocket-sized dimensions. This compact, functional chair is classic in design and folds to be just 3/4" deep.

#### **FINISHES**

AL2 Satin Aluminum Frame

The Pocket Chair is named for its pocket-sized dimensions. This compact, functional chair is classic in design and folds to be just 3/4" deep.