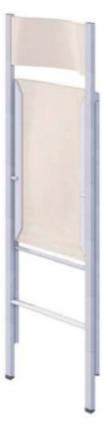

#### **FINISHES**

Canaletto Walnut

The Pocket Chair is named for its pocket-sized dimensions. This compact, functional chair is classic in design and folds to be just 3/4" deep.

T-L4 White Lacquered Ash

M6 White Frame

The Pocket Chair is named for its pocket-sized dimensions. This compact, functional chair is classic in design and folds to be just 3/4" deep.

#### **FINISHES**

AL2 Satin Aluminum Frame

The Pocket Chair is named for its pocket-sized dimensions. This compact, functional chair is classic in design and folds to be just 3/4" deep.

The Pocket Chair is named for its pocket-sized dimensions. This compact, functional chair is classic in design and folds to be just 3/4" deep.

#### **FINISHES**

AL2 Satin Aluminum Frame

The Pocket Chair is named for its pocket-sized dimensions. This compact, functional chair is classic in design and folds to be just 3/4" deep.