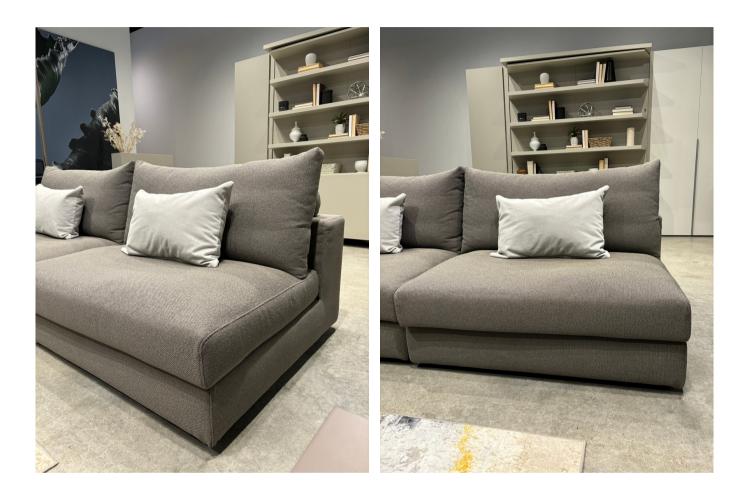

### **COSY SOFA - FLOOR MODEL**

The Cosy modular sectional effortlessly combines comfort and elegance. Its deep, plush seats, adjustable armrests, and backrests, and floating cast metal base create a simple yet stunning design. With a variety of seats, backrests, cushions, and coordinating lounge chairs and ottomans to choose from, you can create a custom configuration that suits your needs.

#### **FINISHES**

Graf 1 - Cat. D

#### DIMENSIONS

90" W 15" H (seat) 29.5" H (back) 34" D 65" L (chaise)