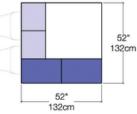

## PLURIMO DINING - FLOOR MODEL

Plurimo is an exceptional dining table that redefines grandeur with its expandable design, setting the stage for an exquisite dining experience. Expanding in both width and length through a seamless telescopic mechanism and ingeniously stored butterfly leaves.