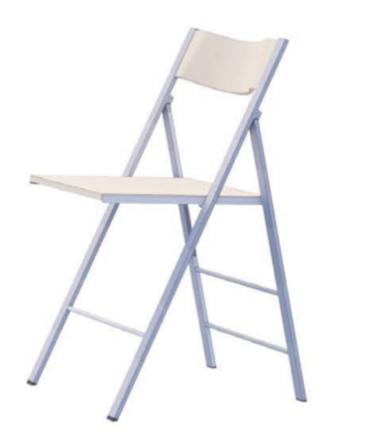

#### **FINISHES**

Canaletto Walnut

The Pocket Chair is named for its pocket-sized dimensions. This compact, functional chair is classic in design and folds to be just 3/4" deep.

T-L4 White Lacquered Ash

M6 White Frame

The Pocket Chair is named for its pocket-sized dimensions. This compact, functional chair is classic in design and folds to be just 3/4" deep.

#### **FINISHES**

AL2 Satin Aluminum Frame

The Pocket Chair is named for its pocket-sized dimensions. This compact, functional chair is classic in design and folds to be just 3/4" deep.

The Pocket Chair is named for its pocket-sized dimensions. This compact, functional chair is classic in design and folds to be just 3/4" deep.

#### **FINISHES**

AL2 Satin Aluminum Frame

The Pocket Chair is named for its pocket-sized dimensions. This compact, functional chair is classic in design and folds to be just 3/4" deep.