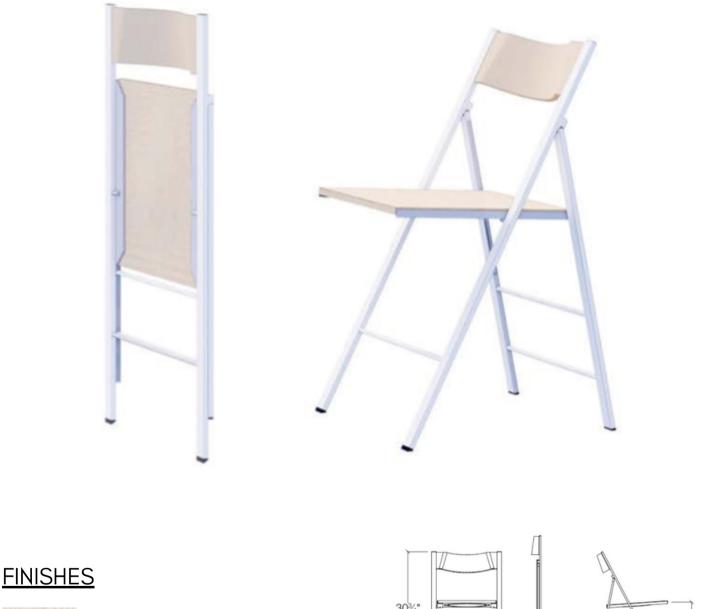

#### **FINISHES**

Canaletto Walnut

The Pocket Chair is named for its pocket-sized dimensions. This compact, functional chair is classic in design and folds to be just 3/4" deep.

T-L4 White Lacquered Ash

M6 White Frame

The Pocket Chair is named for its pocket-sized dimensions. This compact, functional chair is classic in design and folds to be just 3/4" deep.

#### **FINISHES**

AL2 Satin Aluminum Frame

The Pocket Chair is named for its pocket-sized dimensions. This compact, functional chair is classic in design and folds to be just 3/4" deep.

The Pocket Chair is named for its pocket-sized dimensions. This compact, functional chair is classic in design and folds to be just 3/4" deep.

#### **FINISHES**

AL2 Satin Aluminum Frame

The Pocket Chair is named for its pocket-sized dimensions. This compact, functional chair is classic in design and folds to be just 3/4" deep.