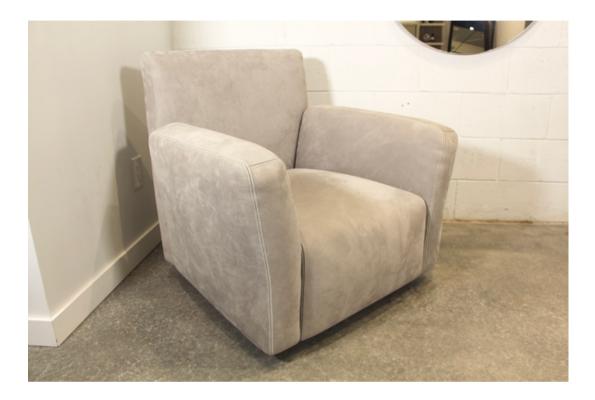

## WAM CHAIR - FLOOR MODEL

The Wam Lounge Chair stands as a testament to sophisticated design, boasting clean lines and an intriguing silhouette. Its defining feature lies in the interlocking upholstered shells, artfully crafted to gently curve around the back, providing an extra layer of comfort that envelops you.

#### **FINISHES**

Fabric - Col. Gravier

Fabric - Col. Noir