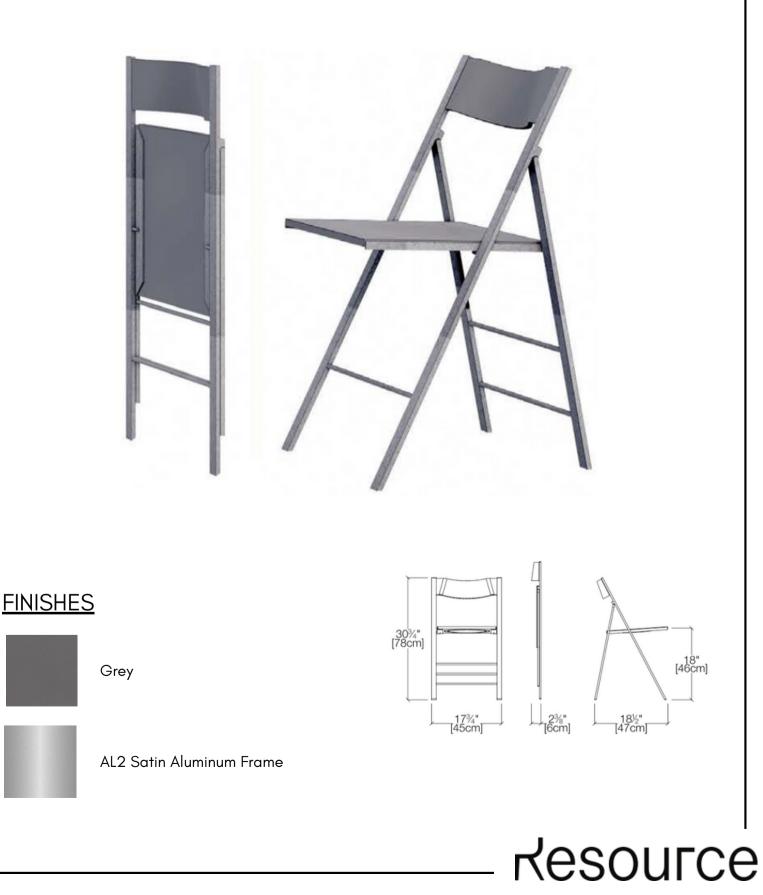

The Pocket Chair is named for its pocket-sized dimensions. This compact, functional chair is classic in design and folds to be just 3/4" deep.

#### **FINISHES**

AL2 Satin Aluminum Frame

The Pocket Chair is named for its pocket-sized dimensions. This compact, functional chair is classic in design and folds to be just 3/4" deep.

The Pocket Chair is named for its pocket-sized dimensions. This compact, functional chair is classic in design and folds to be just 3/4" deep.

#### **FINISHES**

AL2 Satin Aluminum Frame

The Pocket Chair is named for its pocket-sized dimensions. This compact, functional chair is classic in design and folds to be just 3/4" deep.