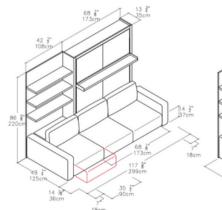

### SWING SECTIONAL

Swing Sectional is a vertically-opening wall bed with a queen bed and a nine-foot sofa with retractable chaise, allowing you to create an L-shaped or straight sofa configurationn as desired. Swing features an extruded aluminum bed base with an integrated cable-assist mechanism, hidden under-seat storage, and ten linear feet of shelving.

#### **FINISHES**

White Melamine Structure

Naomi 112 Sofa

Resource

Naomi 112 Tight Headboard