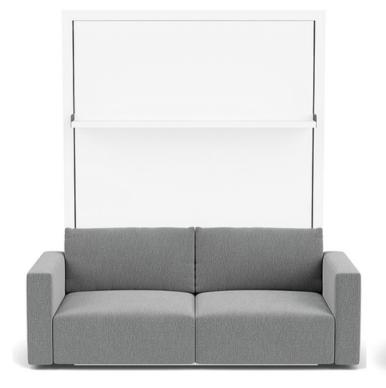

### PENELOPE 2 SOFA NEXT

Penelope Sofa is a vertically-opening queen-sized wall bed with an integrated twoseat sofa. Transforming your space is effortless; remove the back cushions and lower the front panel with help of concealed pistons and patented soft-open/close mechanism to reveal a comfortable Italian mattress.

Resource

Naomi 112 Tight Headboard