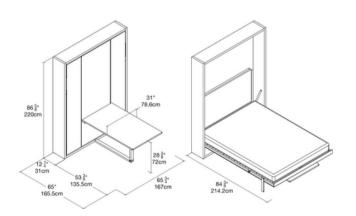

### PENELOPE 2 BOARD

Penelope 2 Board is a vertically-opening queen-size wall bed with concealed pistons and a patented soft-open/close mechanism. Featuring an integrated fivefoot desk, the unique pivoting mechanism allows the desk to remain level as the bed opens, so items on the surface can stay in place even after the bed is open. **Can be sold without desk to make it a standard wall bed.** 