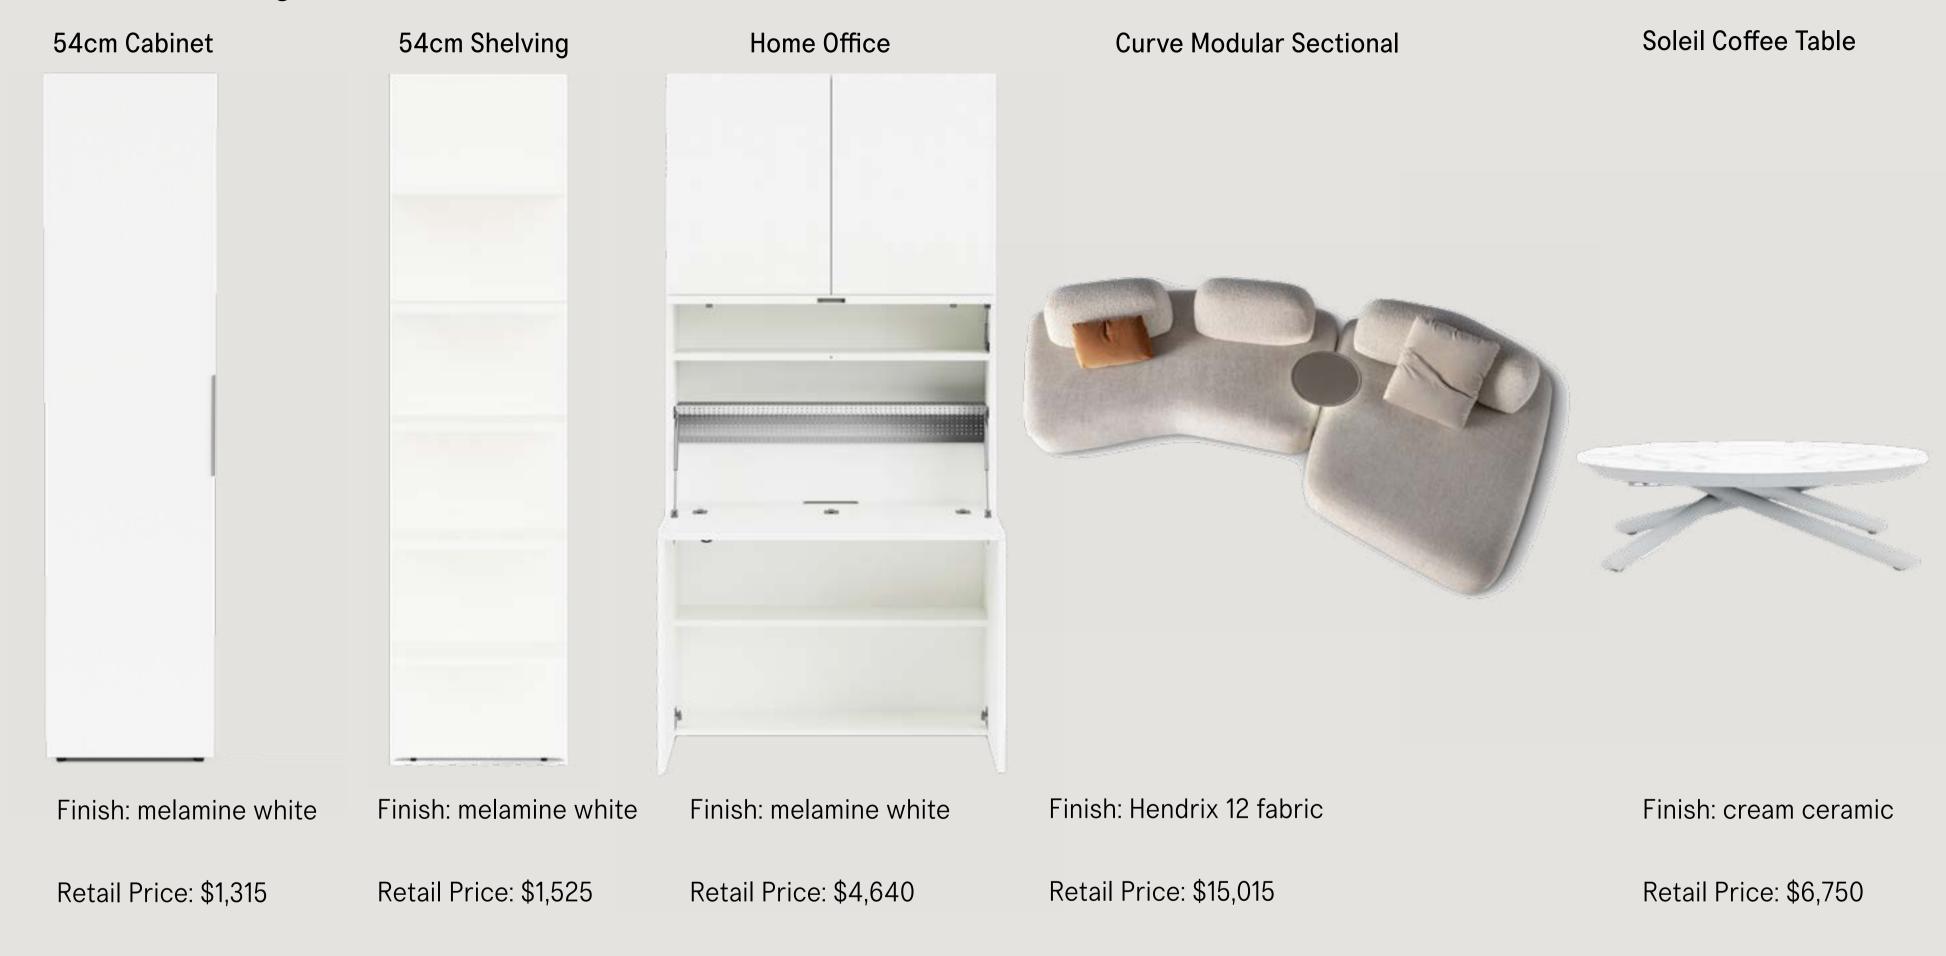

Resource Furniture

Western Living room 1: Curve sofa, Home Office & shelving/cabinet, Soleil coffee table

Western Living room 1: Cabinet, Shelving, Home Office, Curve modular sofa, Soleil coffee table

Curve is a modular sofa with moveable backrests, allowing you to configure it in any number of setups.

Soleil coffee table is a height adjustable table which expands to seat up to six people as a dining table.

Western Living room 2: Goliath extending table, Pocket folding chairs, Circe Sofa wall bed