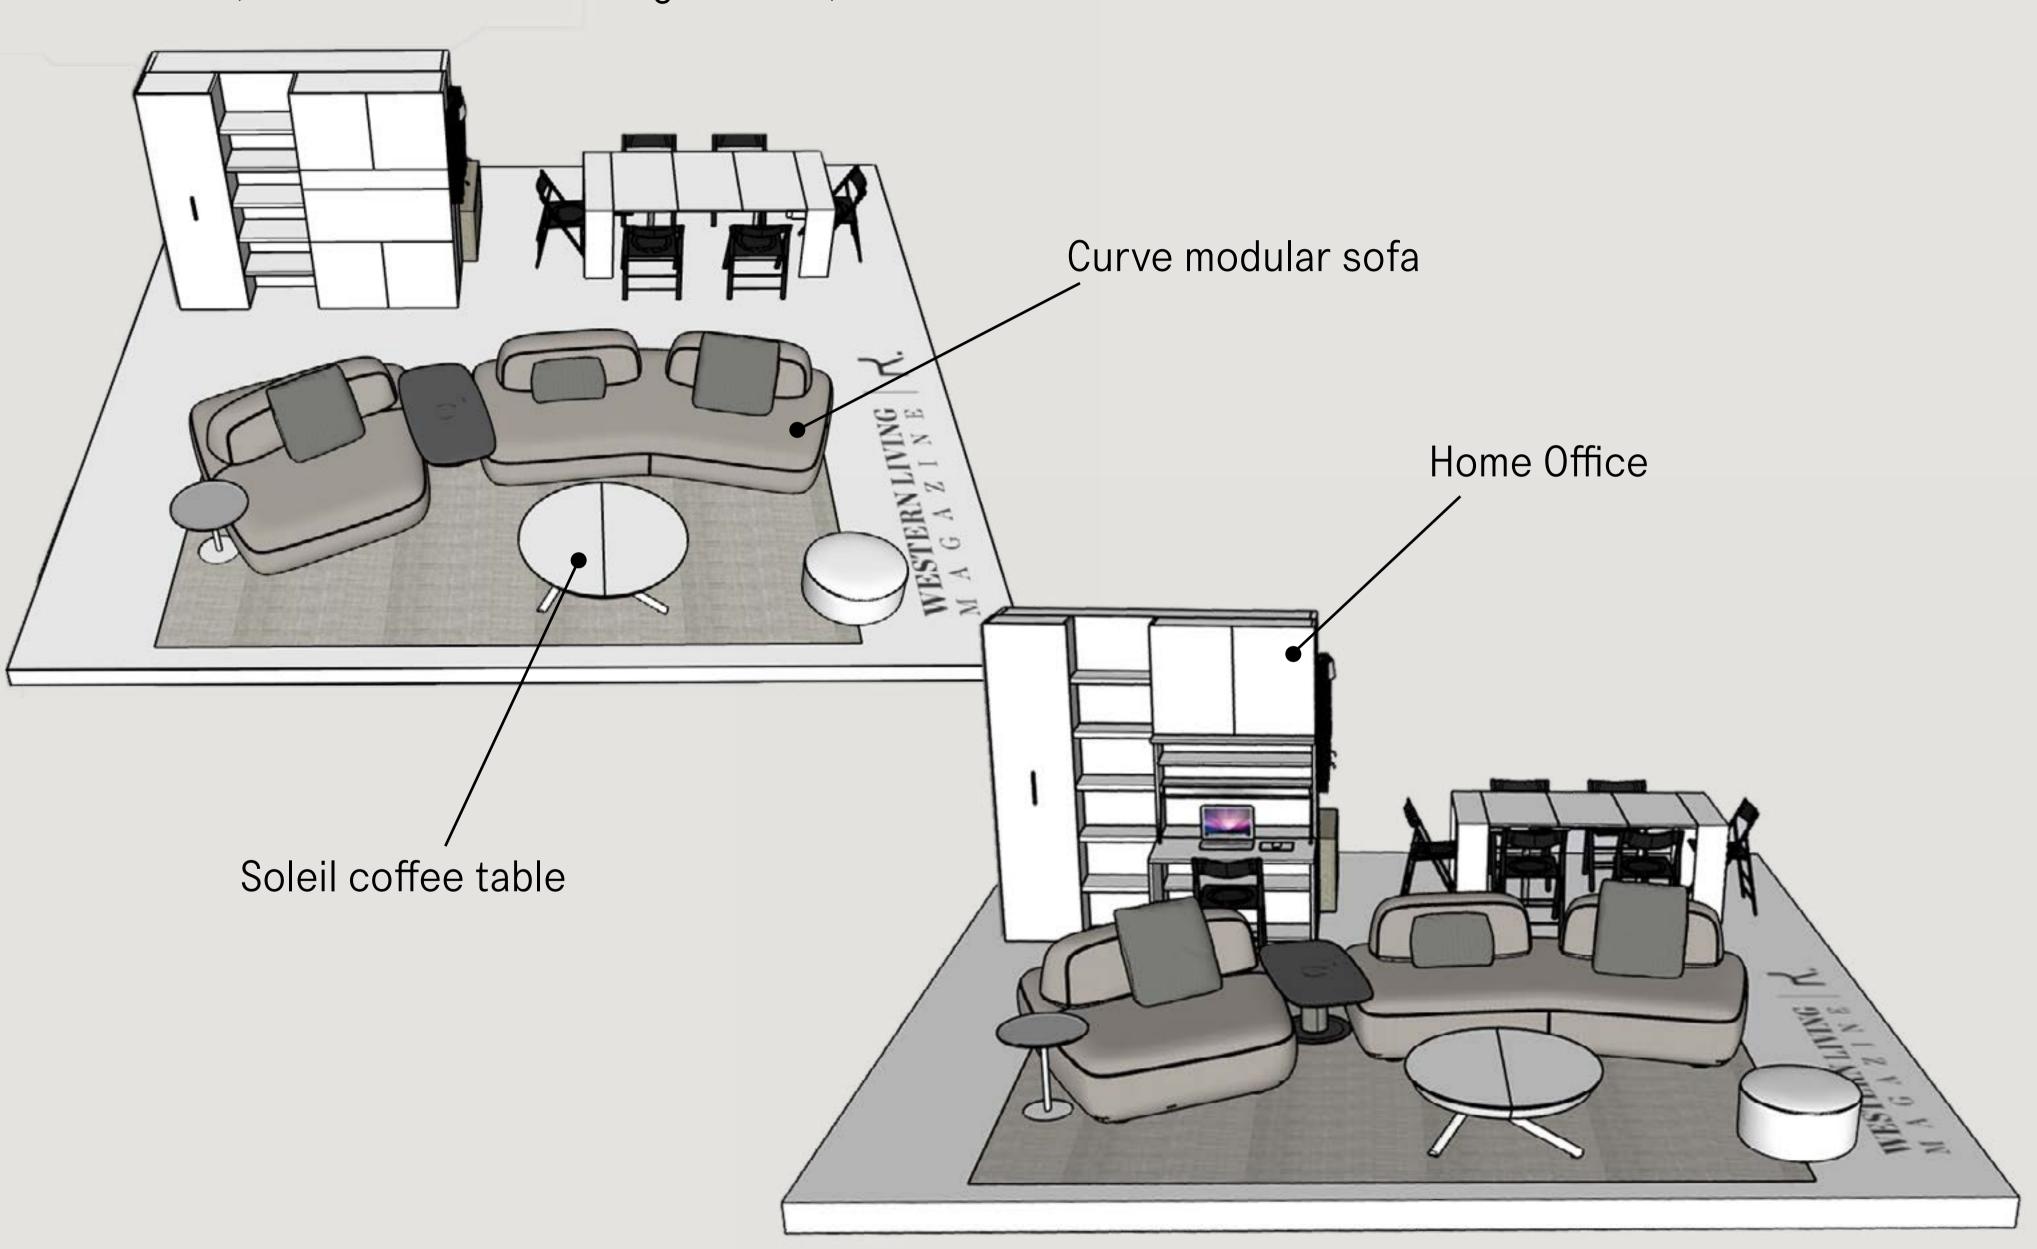

Resource Furniture

Western Living room 1: Curve sofa, Home Office & shelving/cabinet, Soleil coffee table

Western Living room 1: Cabinet, Shelving, Home Office, Curve modular sofa, Soleil coffee table

Curve is a modular sofa with moveable backrests, allowing you to configure it in any number of setups.

Soleil coffee table is a height adjustable table which expands to seat up to six people as a dining table.

Western Living room 2: Goliath extending table, Pocket folding chairs, Circe Sofa wall bed