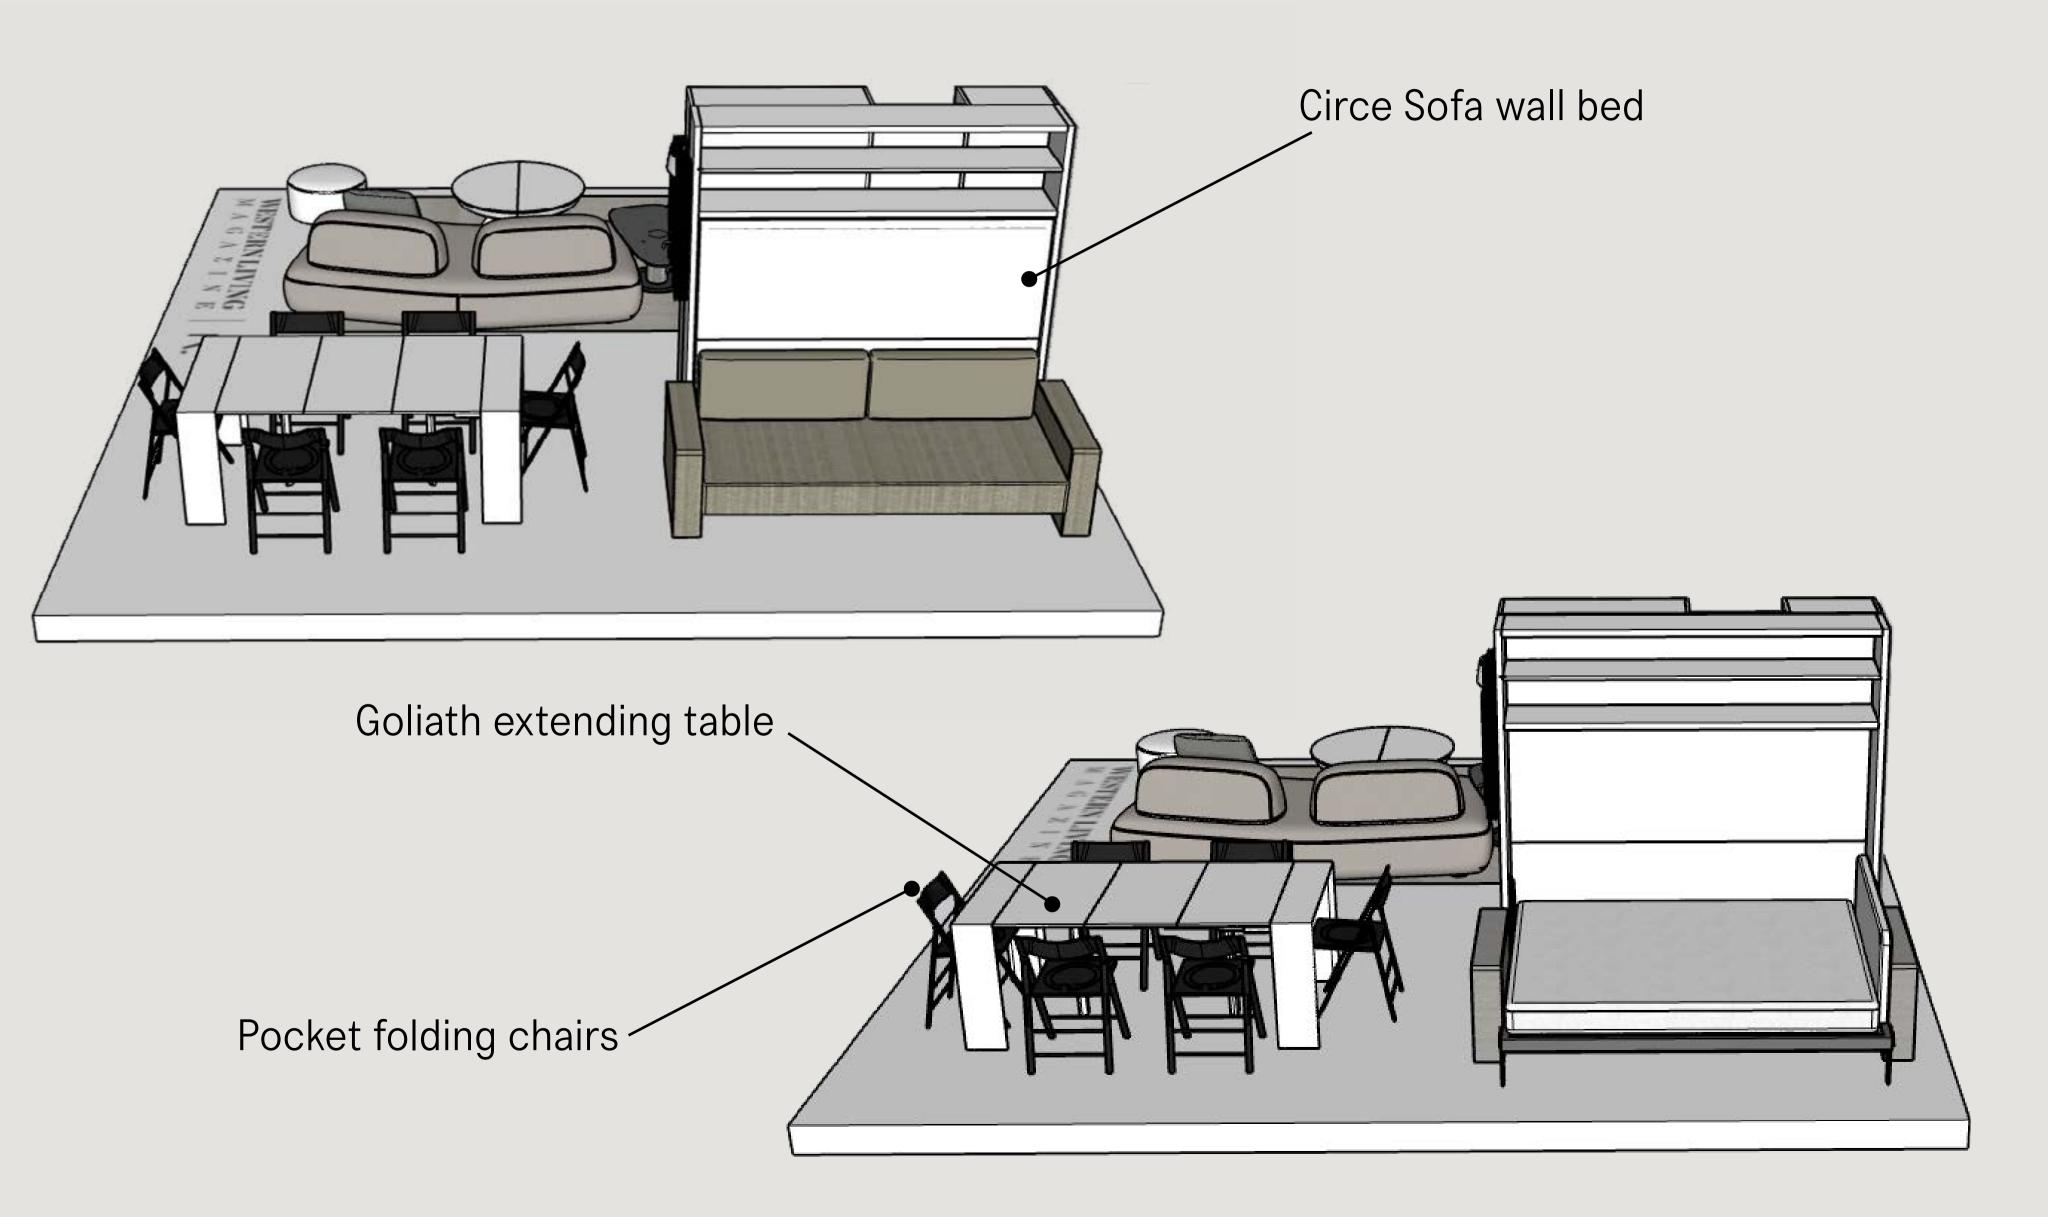

## Western Living room 2: Goliath extending table, Pocket folding chairs, Circe Sofa wall bed

Goliath extending table Pocket folding chairs Circe Sofa wall bed Finish: ash black Finish: melamine white with Naomi 112 sofa and headboard Finish: white lacquer Retail Price: \$340 each Retail Price: \$16,870 Retail Price: \$6,530

Goliath is an console table that expands to seat up to ten people when fully extended.

Circe Sofa is a horizontally opening queen-sized wall bed with an integrated three-seat sofa.