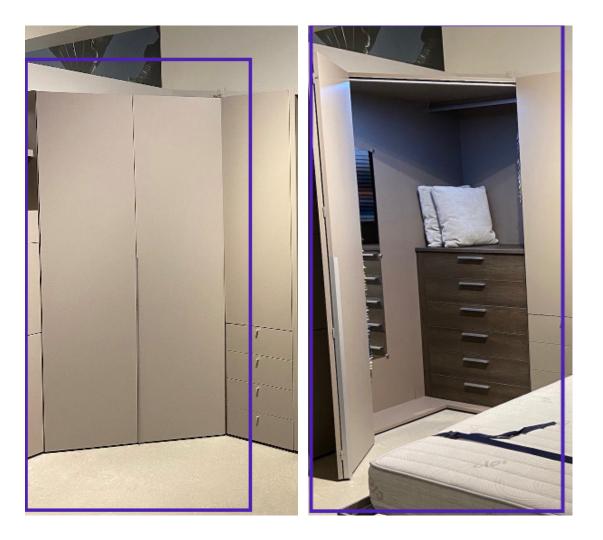

## Corner Wardrobe Vancouver Floor Model (WH)

#### **Description:**

Wardrobe with folding doors (opens left to right). Features a mirror, LED light, hanging bar & chest of six drawers.

**Dimensions:** 111.6cm W x 1389cm D x 220cm H **Finish:** Melamine Tortora with doors in Lacquered Visione, W70 handle. Melamine graphite oak drawers

Retail Price: \$7,015 Discount price (60% off): \$2,805 \*delivery and installation available only for metro Vancouver area at \$550