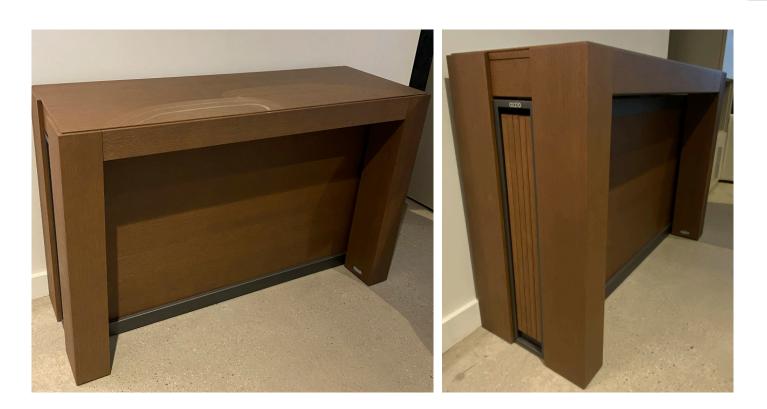

# $\begin{array}{l}A3\\ \text{Vancouver Floor Model (SH)}\end{array}$

40cm > 98cm > 156cm > 214cm > 272cm > 330cm

#### **Description:**

Extendable console table with self-storing leaves. Can seat up to 14 people when fully extended.

**Dimensions:** 112cm W x 40/330cm D x 75cm H **Finish:** Wild Tobacco Oak

Retail Price: \$7,895 Discount price (10% off): \$7,105