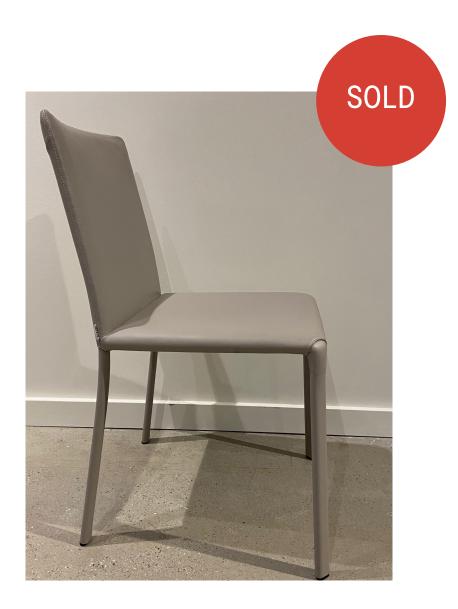

# Lunette Chair Vancouver Floor Model (SH)

#### **Description:**

Dining chair with seat, back, and frame in upholstered leather.

**Dimensions:** 45cm W x 51cm D x 46/84.5cm H **Finish:** Ash Grey Leather

Retail Price: \$710 Discount price (75% off): \$180