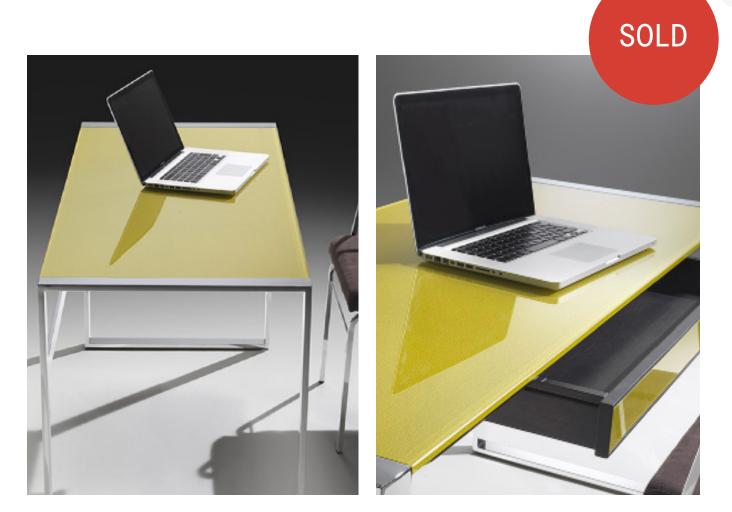

# Desk Vancouver Floor Model (WH)

#### **Description:**

Simple and elegant desk with glass top and pull out drawer

**Dimensions:** 140cm W x 60cm D x 75cm H **Finish:** Yellow Glass Juta top, Chrome legs

Retail Price: \$3,850 Discount price (75% off): \$965