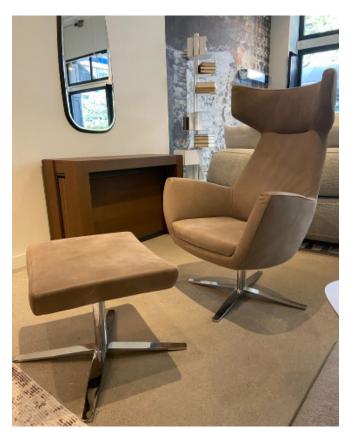

# Gentleman Chair and Ottoman

Vancouver Floor Model (SH)

#### **Description:**

The Gentleman lounge chair features a high backrest and swivel base, and comes with matching ottoman.

**Dimensions:** 77cm W x 77cm D x 117cm H **Finish:** Leather Prestige Camoscio 27

Retail Price: \$6,320 Discount price (60% off): \$2,530