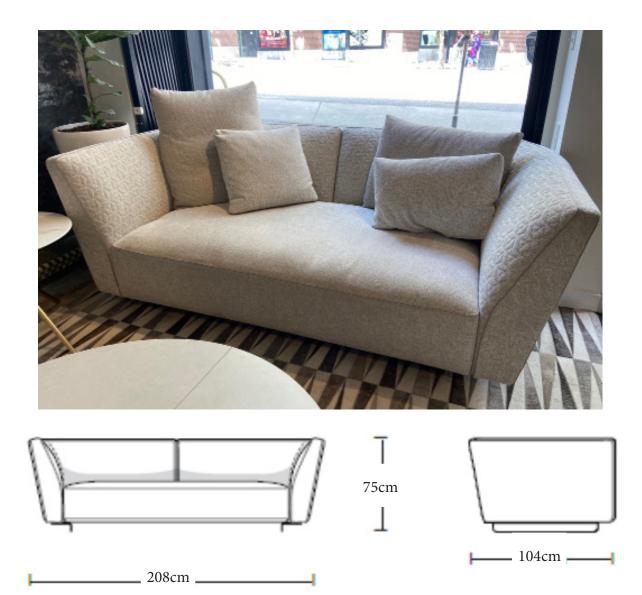

#### **Description:**

Comfortable limited edition sofa with plush cushions and stitching detail on inner and outer shell.

**Dimensions:** 208cm W x 104cm D x 75cm H **Finish:** Kassal Cat. G, cushions in Kassal 59/Gondar 9

Retail Price: \$11,720 Discount price (50% off): \$5,860