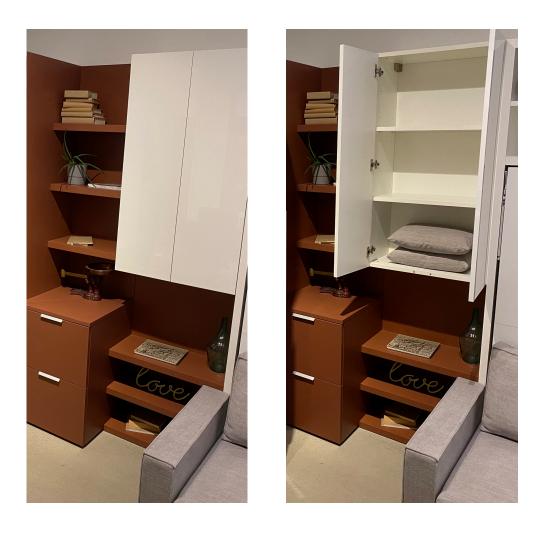

# Open Shelving with Upper Cabinet and Filing Drawers Vancouver Floor Model (WH)

#### **Description:**

54cm open shelving with filing drawers underneath, and closed 72cm upper cabinet with 3 shelves underneath.

**Dimensions:** Open Shelving: 54cm W x 31cm D x 220cm / Cabinet & lower shelving 72cm W x 35cm D x 220cm H **Finish:** Lacquer Terracotta, Glossy Dialux and Melamine White Cabinet

Retail Price: \$3,305 for filing cabinet and shelving, \$2,385 for the upper cabinet and shelving Discount price (25% off): \$2,480 for filing cabinet and shelving, \$1780 for upper cabinet and shelving