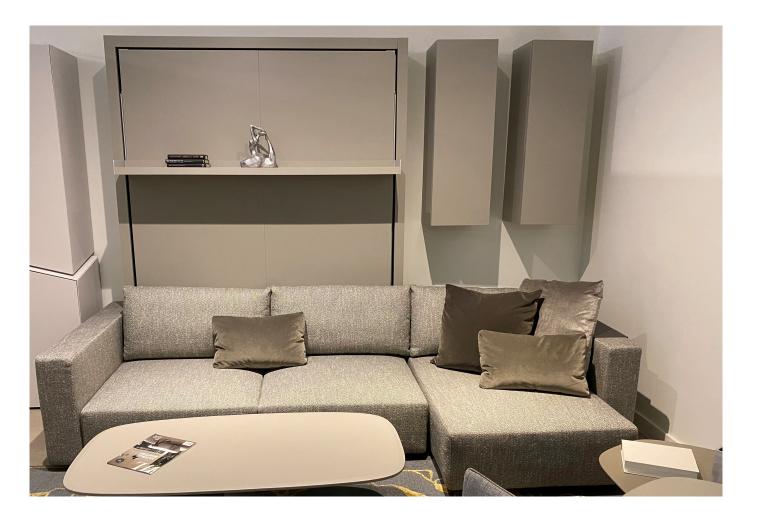

# Penelope Sofa with storage Vancouver Floor Model (SH)

#### **Description:**

Penelope Sofa is a queen size wall bed with loveseat, matching headboard, and Smart Safe mattress. Sold with two 54cm wide closets: one with hanging bar, cubby/drawers; one with 4 internal shelves, cubby/drawers.

Dimensions: bed at 167cm W x 35cm D x 220cm H; each closet at 54cm W x 35cm D x 220 cm H Finish: Lacquer Nuvola bed and closets, cat. 3 Maya 3 sofa and headboard

Retail Price: \$18,040 Discount price (25% off): \$13,530 \*delivery and installation available only for metro Vancouver area at \$1040