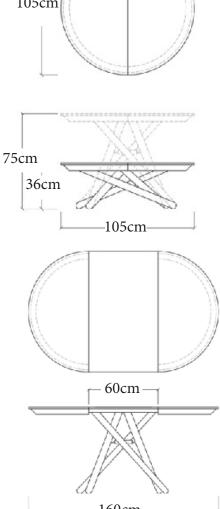

# Soleil Vancouver Floor Model (SH)

105cm 75cm 36cm -105cm 60cm --160cm

#### **Description:**

Height adjustable, expanding coffee-to-dining table with a self-storing extension leaf. Can seat up to six people.

Dimensions: 105cm diameter x 36 H adjusts to 165cm W x 75cm H Finish: White Markless Glass G04 top with Melamine White leaf and White Lacquered base