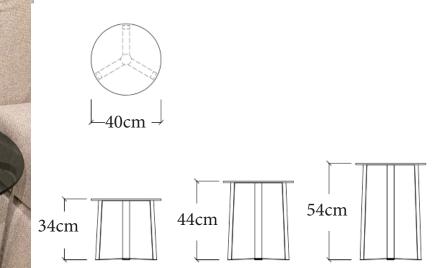

# Basket Tables Vancouver Floor Model (SH)

#### **Description:**

Set of three round side tables with different heights. Can be nested together or can be used separately.

**Dimensions:** 40cm diameter x 34/44/54cm H **Finish:** Grey Tempered Glass top, Smoked Nickel Steel frame

Retail Price: \$1,615 Discount price (75% off): \$405 \*sold as a set