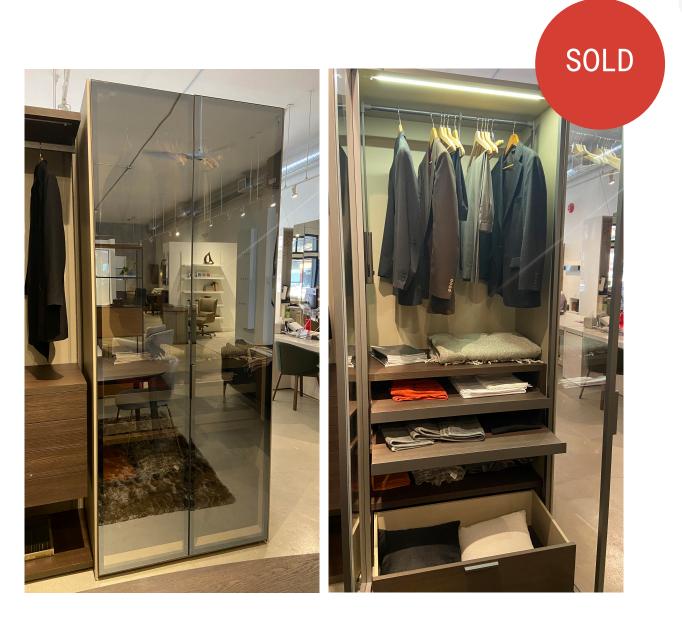

### San Giacomo Closet Vancouver Floor Model (WH)

#### **Description:**

Closet with pull down hanging bar, t-shirt compartment, two drawers, and pull out storage element.

**Dimensions:** 117.2cm W x 62cm D x 256cm H **Finish:** Melamine Juta Tramato structure with matching glass doors

Retail Price: \$6,250 Discount price (60% off): \$2,500 \*delivery and installation available only for metro Vancouver area at \$550