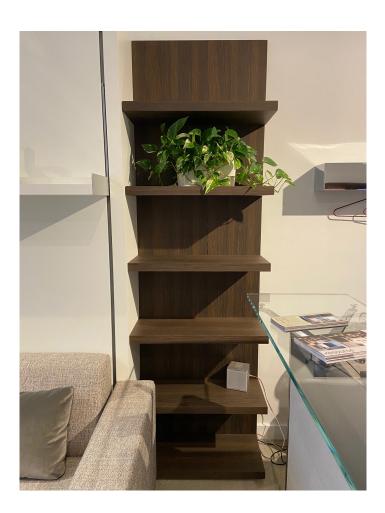

## 68 Boiserie Vancouver Floor Model (SH)

#### **Description:**

Wall mounted shelving unit with six shelves.

**Dimensions:** 68cm W x 32cm W x 220cm H **Finish:** Smoked Oak Wood

Retail Price: \$3,015 Discount price (60% off): \$1,205