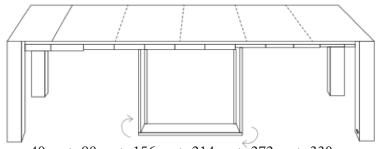

# $\begin{array}{l}A3\\ \text{Vancouver Floor Model (SH)}\end{array}$

40cm > 98cm > 156cm > 214cm > 272cm > 330cm

#### **Description:**

Extendable console table with self-storing leaves. Can seat up to 14 people when fully extended.

**Dimensions:** 112cm W x 40/330cm D x 75cm H **Finish:** Wild Tobacco Oak

Retail Price: \$7,895 Discount price (10% off): \$7,105