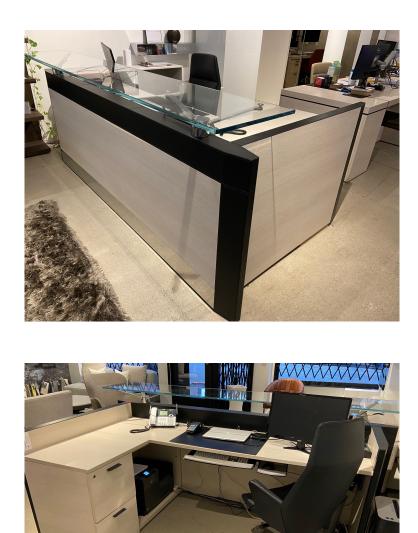

# De Symetria Desk Vancouver Floor Model (SH)

#### **Description:**

L-Shaped reception desk with two filing drawers and oepn storage space. Glass upper shelf.

Dimensions: 250cm W x 146cm D x 75/104cm H Finish: White Oak melamine with Black Saddle Leather features

Retail Price: \$20,540 Discount price (75% off): \$5,135