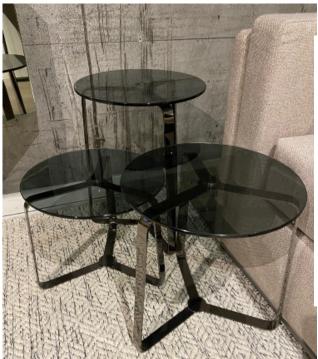

# Basket Tables Vancouver Floor Model (SH)

#### **Description:**

Set of three round side tables with different heights. Can be nested together or can be used separately.

**Dimensions:** 40cm diameter x 34/44/54cm H **Finish:** Grey Tempered Glass top, Smoked Nickel Steel frame