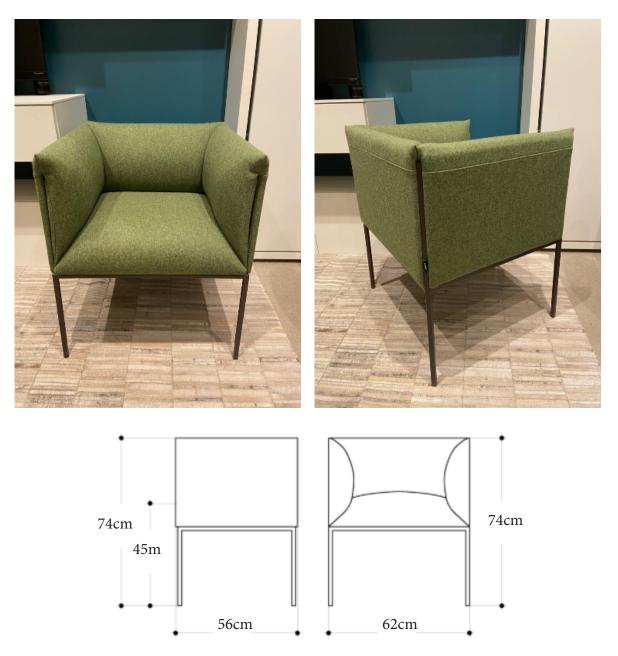

# Sharp Armchair Vancouver Floor Model (SH)

#### **Description:**

With metal frame and padded seat, the Sharp armchair guarantees maximum comfort with a minimum footprint.

**Dimensions:** 59cm W x 55cm D x 46/80cm H **Finish:** Divina 943 Wool, matte brown legs