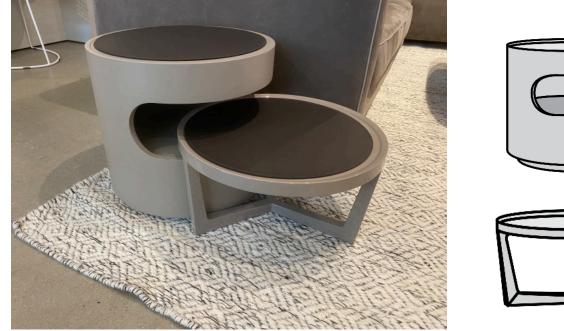

## Moon & Free Vancouver Floor Model (SH)

#### **Description:**

Set of side tables with removable top. Can be nested together or can sit separately.

**Dimensions:** Moon at 45cm diameter x 37cm H / Free at 47cm diameter x 25cm H **Finish:** Lacquer Grey with Leather top