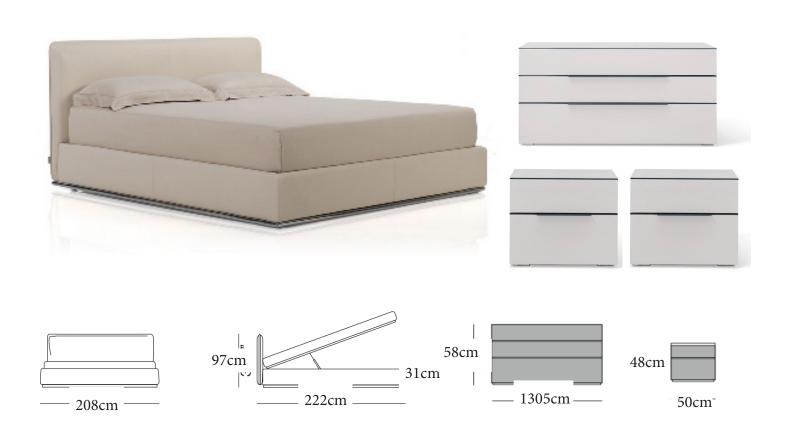

# Thin Storage Bed Vancouver Floor Model (WH)

#### **Description:**

Leather king sized bed with storage space underneath the mattress. Comes with two nightstands and a three drawer dresser, upholstered in matching leather.

**Dimensions:** 208cm W x 222cm D x 31cm H / 50cm W x 52cm D x 48cm H / 130.2cm W x 52cm D x 58cm H **Finish:** Leather Romana (cream) 102