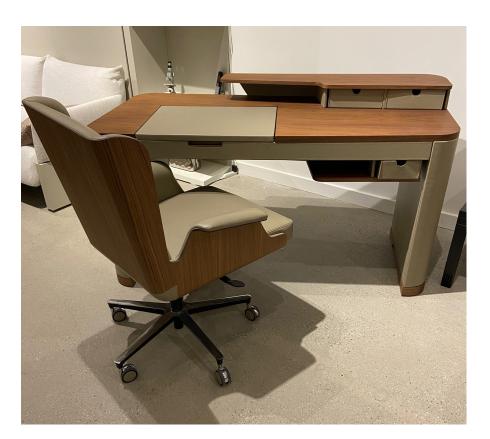

# Artur Desk & Garbo Chair

Vancouver Floor Model (SH)

70cm

58cm

150cm

#### **Description:**

Desk with asymetric lines and storage compartment. Matching executive office chair with swivel mechansim.

Dimensions: 150cm W x 68cm D x 76cm H Finish: Walnut wood veneer, Full Grain Leather

Retail Price: \$25,090 Discount price (65% off): \$8,780