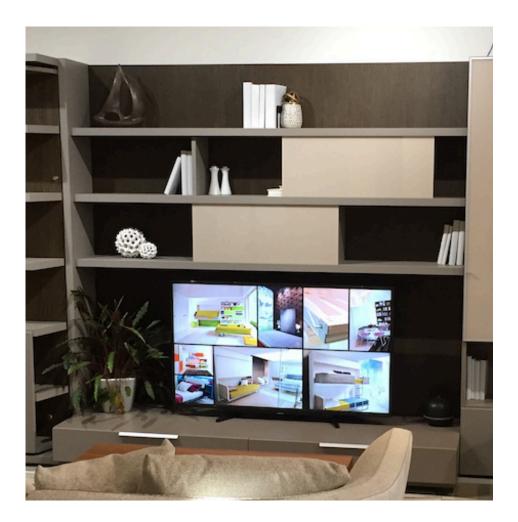

# Revo Over Media Unit

Vancouver Floor Model (WH)

#### **Description:**

Media unit with rotating door to conceal TV when not in use, with addional shelving and storage on each side.

**Dimensions:** 292cm W x 43cm D x 227cm H **Finish:** Lacquer Argilla, Lacquer Mattone, Eucalyptus Wood

Retail Price: \$17,920 Discount price (80% off): \$3,585 \*delivery and installation available only for metro Vancouver area at \$750