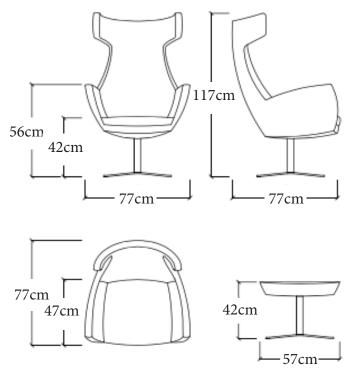

# Gentleman Chair and Ottoman

Vancouver Floor Model (SH)

#### **Description:**

The Gentleman lounge chair features a high backrest and swivel base, and comes with matching ottoman.

**Dimensions:** 77cm W x 77cm D x 117cm H **Finish:** Leather Prestige Camoscio 27

Retail Price: \$6,320 Discount price (60% off): \$2,530