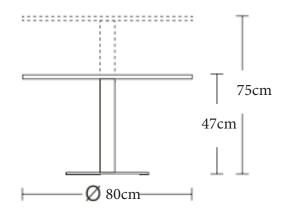

## Center Vancouver Floor Model (SH)

#### **Description:**

Height adjustable dining table, great for two people.

**Dimensions:** 80cm diameter x 47/75cm H **Finish:** Juta Wood W06 top, White M24 base

Retail Price: \$1,870 Discount price (40% off): \$1,120