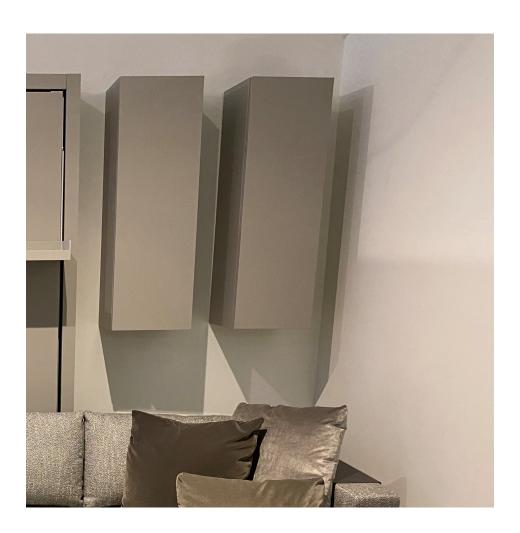

# Hanging Wall Cabinets Vancouver Floor Model (WH)

#### **Description:**

Two wall mounted storage units with touch latch doors and 1 internal shelf.

**Dimensions:** each at 36cm W x 35cm D x 108cm H **Finish:** Lacquer Argilla

Retail Price: \$985 each Discount price (25% off): \$740 each