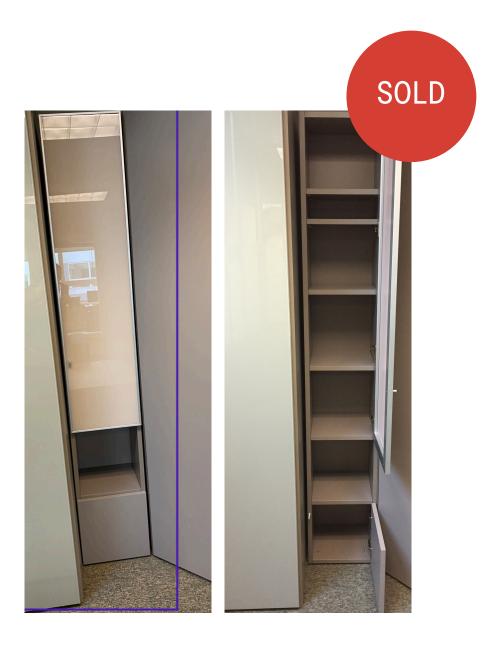

# Mobili Closet Vancouver Floor Model (SH)

#### **Description:**

Closet with LED light, pull down hanging bar, retractable shelves and deep bottom drawer.

**Dimensions:** 97cm W x 60.5cm D x 235 **Finish:** Melamine Brown structure, Smoked glass doors

Retail Price: \$8,335 Discount price (75% off): \$2,085 \*delivery and installation available only for metro Vancouver area at \$550