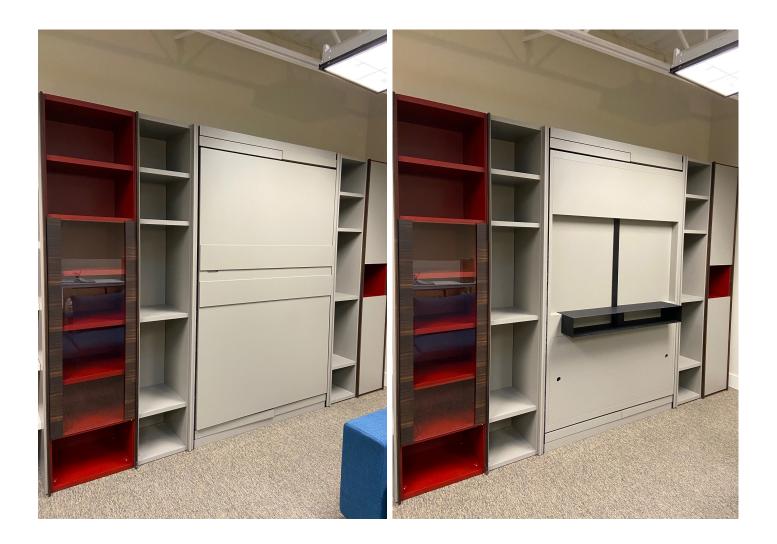

# Revo Over Media Unit

Vancouver Floor Model (WH)

#### **Description:**

Media unit with rotating door to conceal TV when not in use, with addional shelving and storage on each side.

**Dimensions:** 292cm W x 43cm D x 227cm H **Finish:** Lacquer Argilla, Lacquer Mattone, Eucalyptus Wood

Retail Price: \$17,920 Discount price (80% off): \$3,585 \*delivery and installation available only for metro Vancouver area at \$750