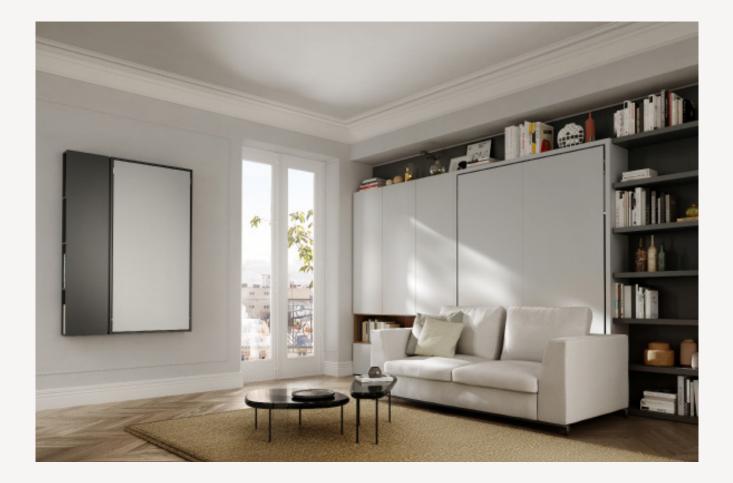

## Swing Chaise Vancouver Floor Model (SH)

#### **Description:**

Swing Chaise is a queen size wall bed with integrated three seat sofa and chaise. Comes with padded headboard and Memory 7 Zones mattress, and directional LED lighting. 2 wall cabinets listed separately.

**Dimensions:** 173cm/281 (sofa) W x 35/125cm D x 220cm H **Finish:** Lacquer Argilla structure and front panel, cat. 3 Nuur 14 Ruscello sofa and headboard

Retail Price: \$29,575 Discount price (25% off): \$22,180 \*delivery and installation available only for metro Vancouver area at \$750