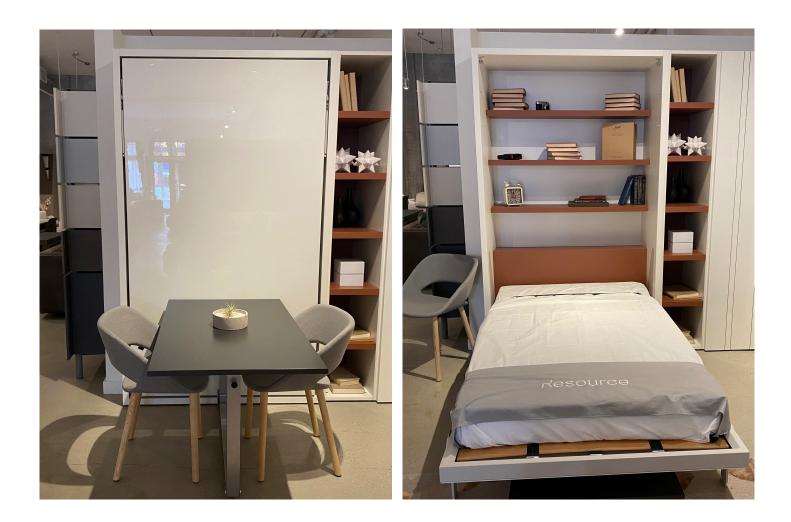

# Altea 120 Book Dining

Vancouver Floor Model (SH)

#### **Description:**

Altea Book Dining is an intermediate size wall bed with integrated shelving and dining table. When the bed is closed the table can be fixed upright. Comes with Smart Comfort mattress. Chairs not for sale.

**Dimensions:** 131cm W x 62.3 D x 220cm H **Finish:** Melamine White structure, Glossy Dialux front panel, Lacquer Onice table, Lacquer Terracotta shelving

Retail Price: \$13,080 Discount price (25% off): \$9,810 \*delivery and installation available only for metro Vancouver area at \$750