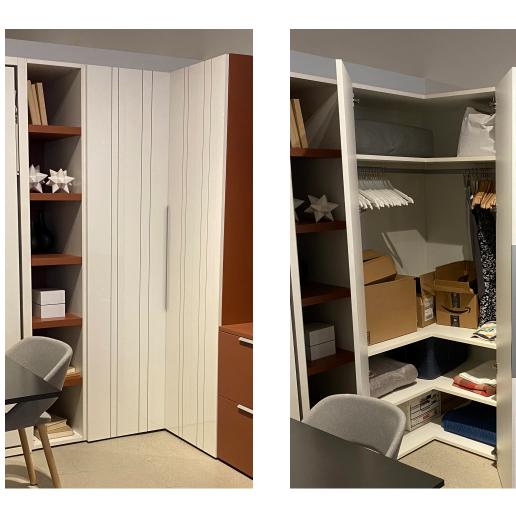

## Corner Wardrobe and open shelving unit Vancouver Floor Model (SH)

#### **Description:**

Deep corner wardrobe with L shaped hanging bar and 3 internal shelves. Adjoining deep shelving unit.

**Dimensions:** Wadrobe: 116cm W x 116cm D x 220cm H / Shelving: 36cm W x 60cm D x 220cm H **Finish:** Lacquer Terracotta, Glossy Dialux cabinet doors with dark grey detailing

Retail Price: \$1,525 for the shelving, \$4,155 for corner wardrobe Discount price (25% off): \$1,145 for shelving, \$3,115 for corner wardrobe