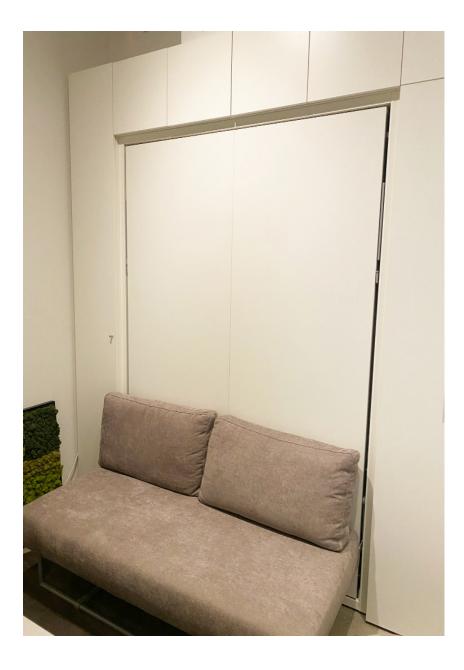

# Altea 120 Book Dining

Vancouver Floor Model (SH)

#### **Description:**

Altea Book Dining is an intermediate size wall bed with integrated shelving and dining table. When the bed is closed the table can be fixed upright. Comes with Smart Comfort mattress. Chairs not for sale.

**Dimensions:** 131cm W x 62.3 D x 220cm H **Finish:** Melamine White structure, Glossy Dialux front panel, Lacquer Onice table, Lacquer Terracotta shelving

Retail Price: \$13,080 Discount price (25% off): \$9,810 \*delivery and installation available only for metro Vancouver area at \$750