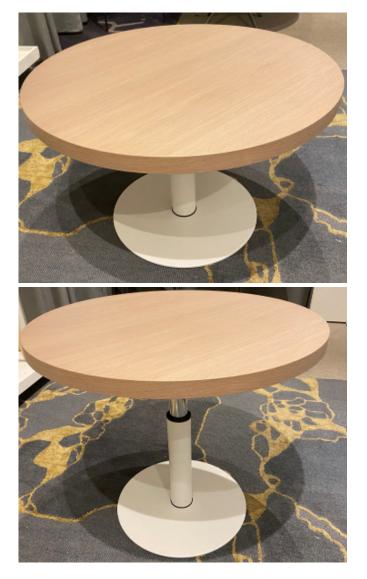

## Center Vancouver Floor Model (SH)

#### **Description:**

Height adjustable dining table, great for two people.

**Dimensions:** 80cm diameter x 47/75cm H **Finish:** Juta Wood W06 top, White M24 base

Retail Price: \$1,870 Discount price (40% off): \$1,120