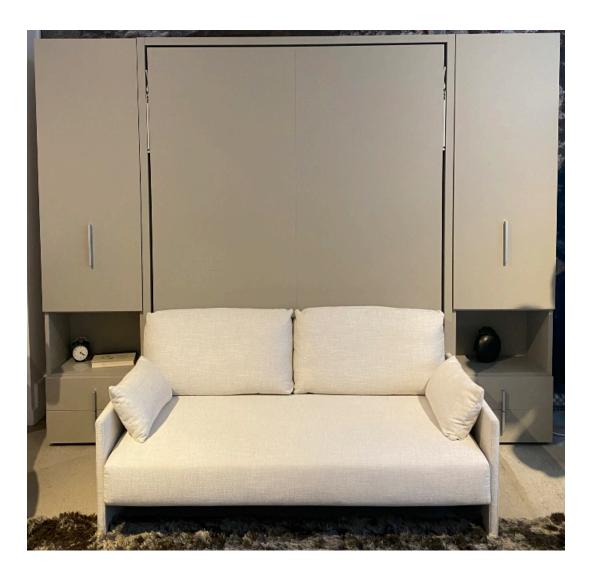

# Ulisse Sofa with storage

Vancouver Floor Model (SH)

#### **Description:**

Ulisse Sofa is a queen size wall bed with loveseat, matching headboard, and Smart Memory mattress. Sold with upper storage units (can be repositioned to suit your home) and 36m wide cabinet.

**Dimensions:** bed at 156cm W x 35 D x 220cm H; uppers at 78 W x 35 D x 36.1 H; cabient at 36 w x 35 D x 256 H **Finish:** Melamine White bed and upper storage, and closet, cat. 2 Pasetllo Safari sofa and headboard

Retail Price: \$13,435 Discount price (25% off): \$10,075 \*delivery and installation available only for metro Vancouver area at \$1,040