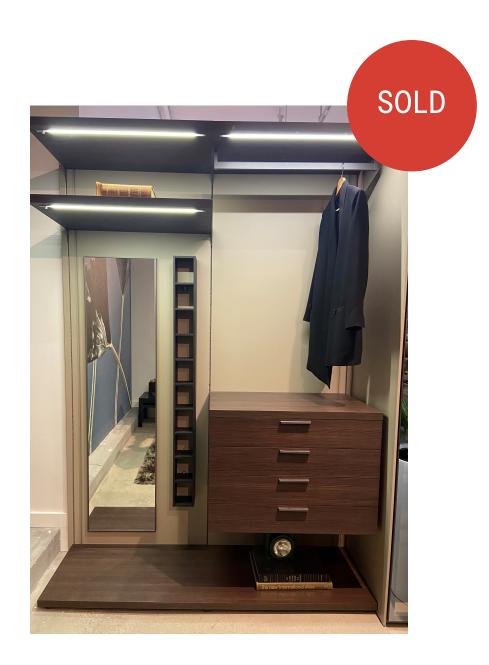

# Mobili Walk-In Vancouver Floor Model (SH)

#### **Description:**

Walk-in closet with mirror, LED light, hanging bar, chest of four drawers and base piece.

**Dimensions:** 163.5cm W x 52.7cm D x 235cm H **Finish:** Melamine Brown Oak

Retail Price: \$7,975 Discount price (75% off): \$1,995 \*delivery and installation available only for metro Vancouver area at \$550