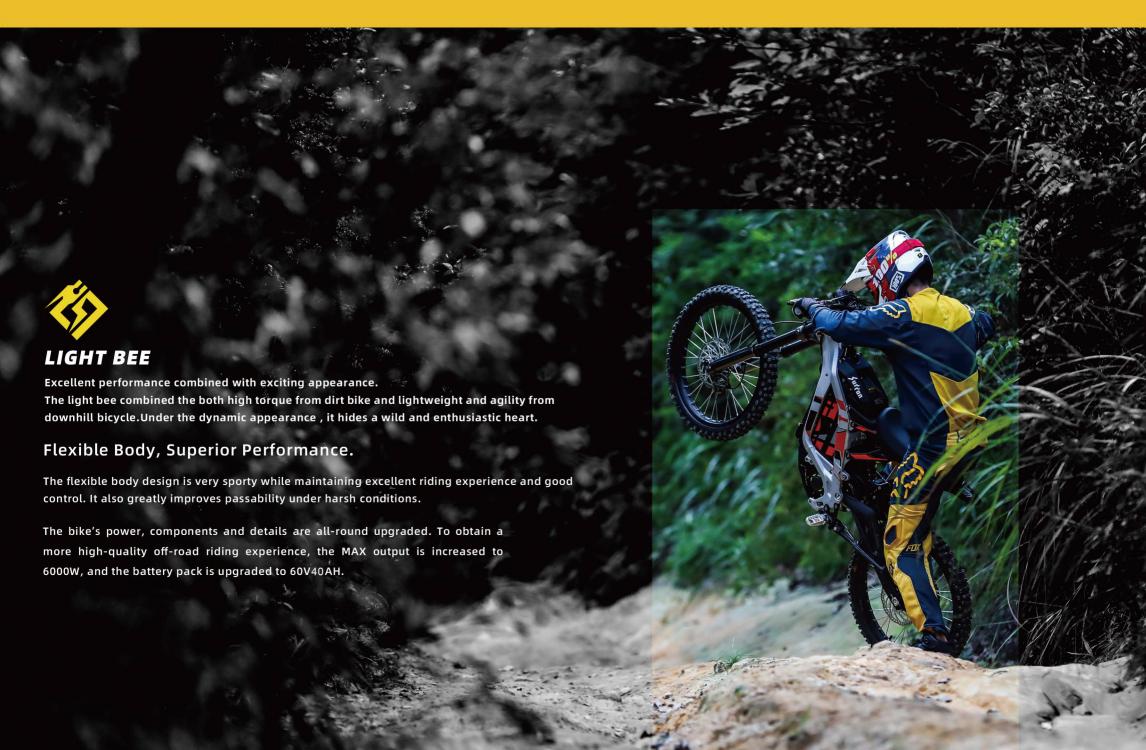

# Intersect TR Rear Suspension

After multiple optimizations, the multi-link rod rear suspension system integrates the appearance with the bike structure, and the suspension performance is adjusted according to the characteristics of electric off-road, so that the tire can maintain the best grip.