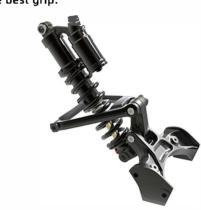

## 200mm Front Suspension Travel

Adjustable Rebound Damping

Adjustable Compression Damping

1255mm Short Wheelbase Ground Clearance Big Size Disc

200mm Stront Suspension Travel Rear Suspension Travel Comfortable sitting height

Light Bee X customized front fork. With effective suspension travel up to 200mm, it absorbs and slows down big shocks easily, and filters small shocks exquisitely. The inner tube three-stage spring design makes better carrying capacity, applicable to "zeep" in forest and racing track.