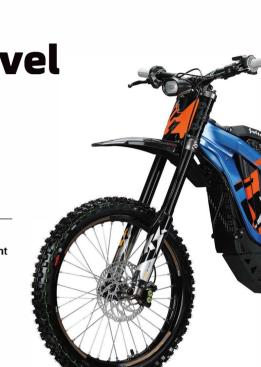

### **Integral Caliper**

The caliper has been upgraded to an integrated one, making it more solid and reliable. The further improved braking force secures your riding safety.