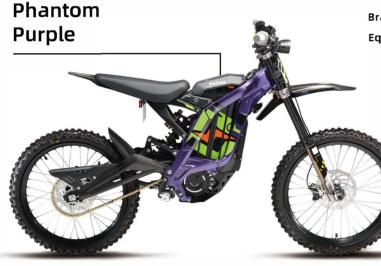

# BRAND NEW PAINT PROCESS

Brand-New Purple Special Edition with Decals. Brand-new paint process offers Light Bee a delicate and unique texture. Equipped with front mud guard, rear wheel mud guard and chain guard, it can reduce mud and water interference.