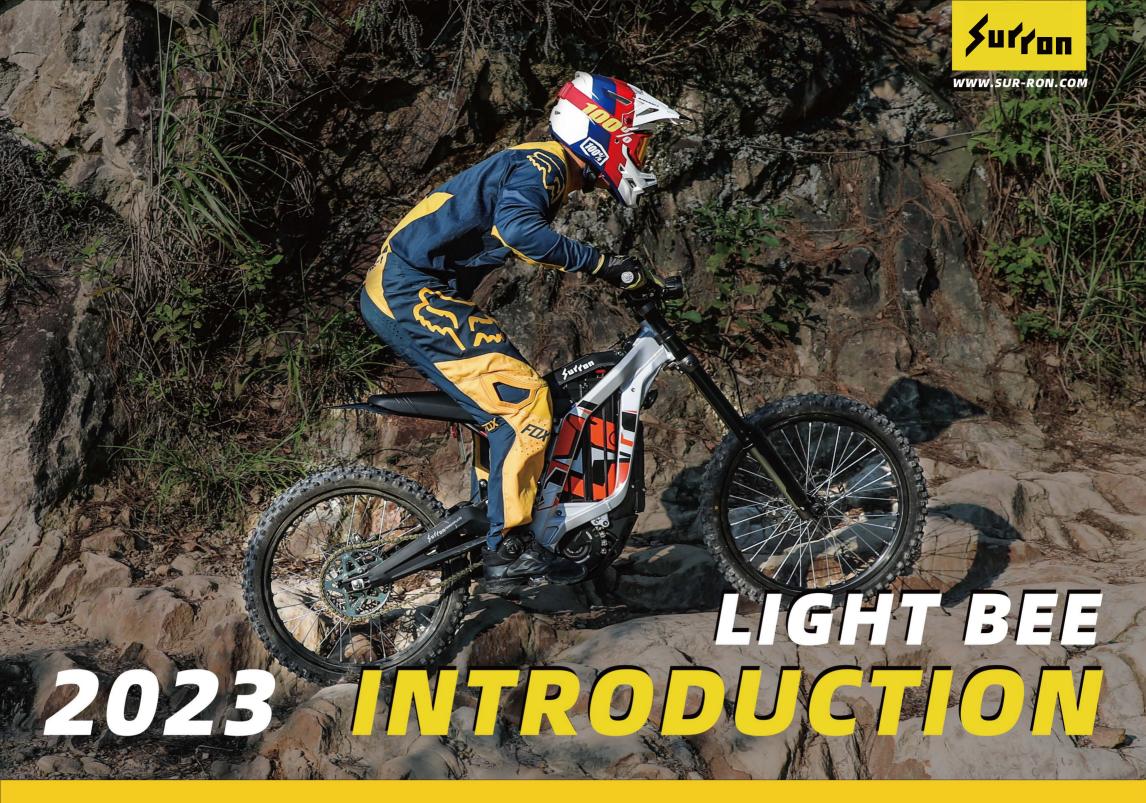

# Intersect TR Rear Suspension

After multiple optimizations, the multi-link rod rear suspension system integrates the appearance with the bike structure, and the suspension performance is adjusted according to the characteristics of electric off-road, so that the tire can maintain the best grip.