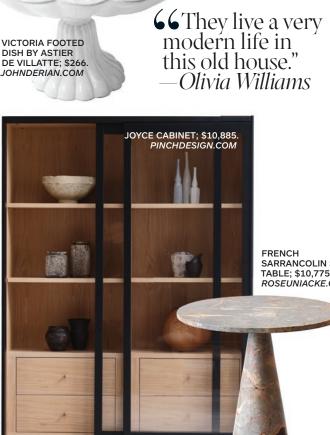

e

------

THE FLEXI

WALL LIGHT

WITH RATTAN SHADE; \$2,375. SOANE.COM

VICTORIA FOOTED DISH BY ASTIER

DE VILLATTE; \$266.

JOHNDERIAN COM

FRENCH SARRANCOLIN SIDE TABLE; \$10,775.

THISTLE LINEN; \$205 PER YARD. GEORGESPENCER.COM

22-KARAT-GOLD-GLAZED SHROOM LAMP BY MATTHIAS VRIENS FOR ATELIER MVM; \$4,500. ATELIERMVM.COM

CHIMAY FABRIC; TO THE TRADE DESIGNERSGUILD.COM