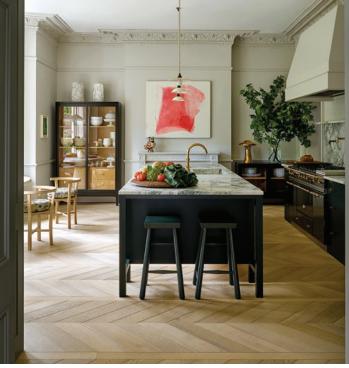

RNE. ATELIER MVM LAMP: DUSAN VUKSANOVIC. SIMONE FIORINI. ALL OTHERS COURTESY OF THE

INTERIORS: HENRY BC DIMORESTUDIO LAMP

AT THE KITCHEN TABLE, ARTIST'S CHAIRS BY MATTHEW COX ARE CUSHIONED IN GEORGE SPENCER DESIGNS' THISTLE LINEN TO MATCH THE ROMAN SHADES.

IN THE KITCHEN, CABINETRY BY PLAIN ENGLISH FEATURES BRECCIA CAPRAIA MARBLE WORK TOPS.

ROSEUNIACKE.COM