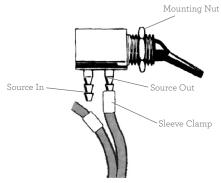

## A-dec Style Toggle Valve Installation

(Models #'s 05-16 & 05-17)

- **Step 1** Shut unit off and depressurize the unit by depressing the buttons on the air/water syringe.
- Step 2- Cut tubing as close as possible to old togle using a wire cutter and remove existing toggle noting which tube is connected to the inlet and outlet as shown below.
- Step 3- Apply liquid soap to tubing or dip tubing ends in hot water and slip sleeve clamps over tubing (approx. 3/8" from end) ensuring the interior bevel of the sleeve clamp faces the barb.
- **Step 4** Slip tubing over barbs and lock tubing by using a pliers or sleeve tool to slide the sleeve clamps over tubing and barb.
- Step 5- Mount to unit using provided nut. Turn unit on and test for leaks and proper function.