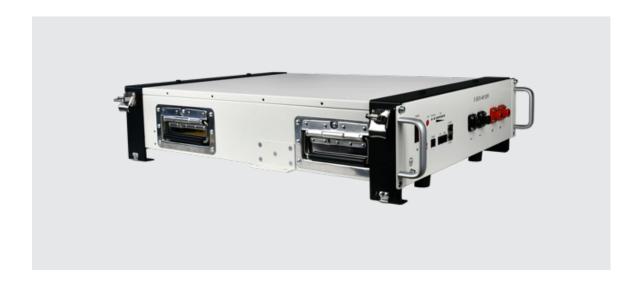

## Introduction

In order to install the E-BOX-48100R Battery more conveniently and reduce installation costs, DLG has developed this battery bracket. You can use it on a single battery or on multiple battery packs. Compared with cabinet storage, besides taking up less space, the bracket can ventilate and reduce the heat much more easily.

## **Parameters**

| Unit Dimension | 146mm*50mm*447mm(2U)                                                                                                                                                                                                                                                                                                                                                                                                                                                                                                                                                                                                                                                                                                                                                                             |
|----------------|--------------------------------------------------------------------------------------------------------------------------------------------------------------------------------------------------------------------------------------------------------------------------------------------------------------------------------------------------------------------------------------------------------------------------------------------------------------------------------------------------------------------------------------------------------------------------------------------------------------------------------------------------------------------------------------------------------------------------------------------------------------------------------------------------|
| Unit Weight    | 1.15kg                                                                                                                                                                                                                                                                                                                                                                                                                                                                                                                                                                                                                                                                                                                                                                                           |
| Installation   | Single battery: A battery needs to be equipped with 2 brackets. The effect diagram of the installation is shown below. Note that the front and rear supports are different. The front bracket has additional screw holes to connect with the battery panel. Please install the battery and the bracket horizontally during installation to avoid scratching the insulating coating on the surface of the battery.  Multiple batteries: The first step is to install a single battery on the bracket. The installation method is the same as the above method. The second step requires battery assembly. There are four buckles on each bracket. After stacking the two batteries, The buckles of the upper and lower brackets must to be locked.  It is recommended to stack up to 3 batteries. |