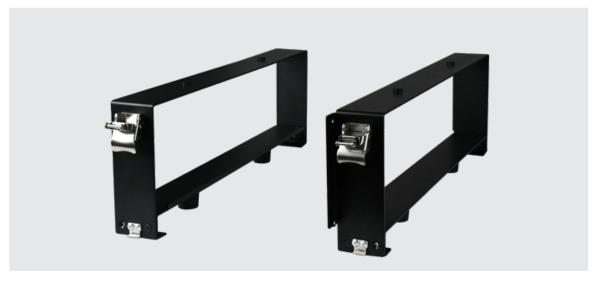

## **Parameters**

| Unit Dimension | 146mm*50mm*447mm(2U)                                                                                                                                                                                                                                                                                                                                                                                                                                                                                                                                                                                                                                                                                                                                                                             |
|----------------|--------------------------------------------------------------------------------------------------------------------------------------------------------------------------------------------------------------------------------------------------------------------------------------------------------------------------------------------------------------------------------------------------------------------------------------------------------------------------------------------------------------------------------------------------------------------------------------------------------------------------------------------------------------------------------------------------------------------------------------------------------------------------------------------------|
| Unit Weight    | 1.15kg                                                                                                                                                                                                                                                                                                                                                                                                                                                                                                                                                                                                                                                                                                                                                                                           |
| Installation   | Single battery: A battery needs to be equipped with 2 brackets. The effect diagram of the installation is shown below. Note that the front and rear supports are different. The front bracket has additional screw holes to connect with the battery panel. Please install the battery and the bracket horizontally during installation to avoid scratching the insulating coating on the surface of the battery.  Multiple batteries: The first step is to install a single battery on the bracket. The installation method is the same as the above method. The second step requires battery assembly. There are four buckles on each bracket. After stacking the two batteries, The buckles of the upper and lower brackets must to be locked.  It is recommended to stack up to 3 batteries. |