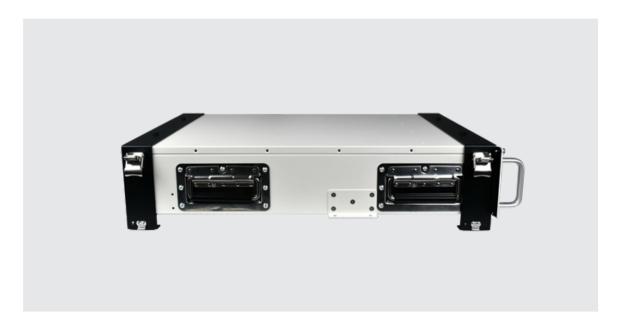

## **Parameters**

| Unit Dimension | 146mm*50mm*447mm(2U)                                                                                                                                                                                                                                                                                                                                                                                                                                                                                                                                                                                                                                                                                                                                                                             |
|----------------|--------------------------------------------------------------------------------------------------------------------------------------------------------------------------------------------------------------------------------------------------------------------------------------------------------------------------------------------------------------------------------------------------------------------------------------------------------------------------------------------------------------------------------------------------------------------------------------------------------------------------------------------------------------------------------------------------------------------------------------------------------------------------------------------------|
| Unit Weight    | 1.15kg                                                                                                                                                                                                                                                                                                                                                                                                                                                                                                                                                                                                                                                                                                                                                                                           |
| Installation   | Single battery: A battery needs to be equipped with 2 brackets. The effect diagram of the installation is shown below. Note that the front and rear supports are different. The front bracket has additional screw holes to connect with the battery panel. Please install the battery and the bracket horizontally during installation to avoid scratching the insulating coating on the surface of the battery.  Multiple batteries: The first step is to install a single battery on the bracket. The installation method is the same as the above method. The second step requires battery assembly. There are four buckles on each bracket. After stacking the two batteries, The buckles of the upper and lower brackets must to be locked.  It is recommended to stack up to 3 batteries. |