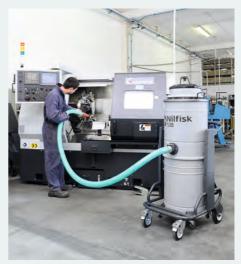

2 single-phase models (2 or 3 kW), respectively with two or three independent motors, the S2B and S3B industrial vacuums can collect solids and liquids. In particular they are designed to be used in mechanical manufacturing production sites to extract metal chips, metal filings, oil and lubricant solutions.

S2B and S3B, much more than essential.