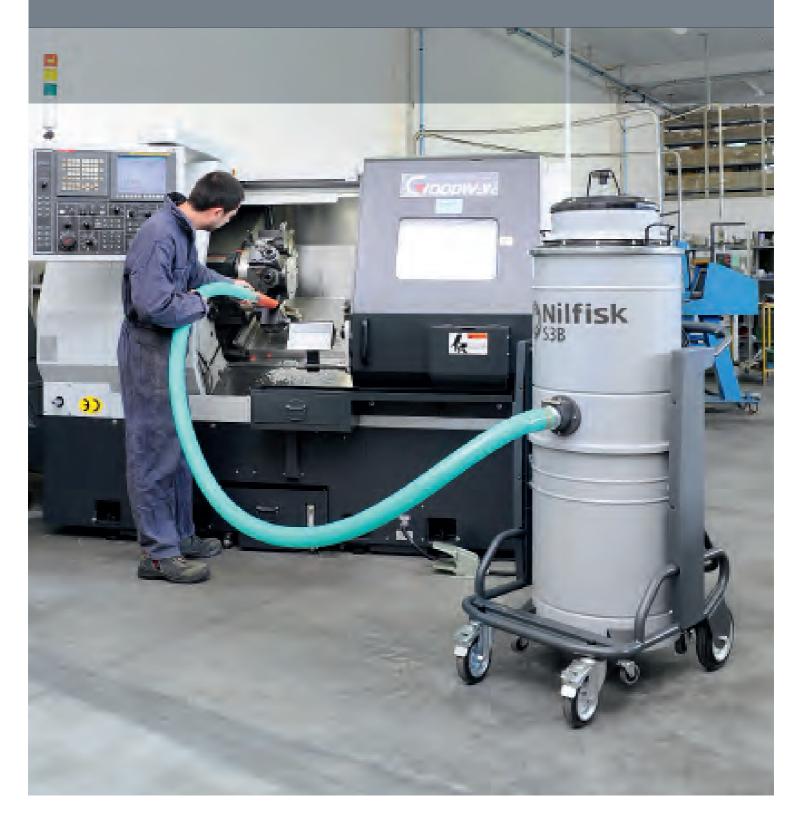

2 single-phase models (2 or 3 kW), respectively with two or three independent motors, the S2B and S3B industrial vacuums can collect solids and liquids. In particular they are designed to be used in mechanical manufacturing production sites to extract metal chips, metal filings, oil and lubricant solutions.

S2B and S3B, much more than essential.