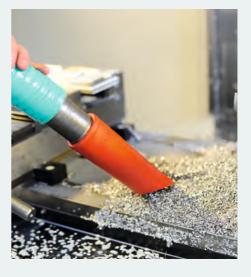

2 single-phase models (2 or 3 kW), respectively with two or three independent motors, the S2B and S3B industrial vacuums can collect solids and liquids. In particular they are designed to be used in mechanical manufacturing production sites to extract metal chips, metal filings, oil and lubricant solutions.