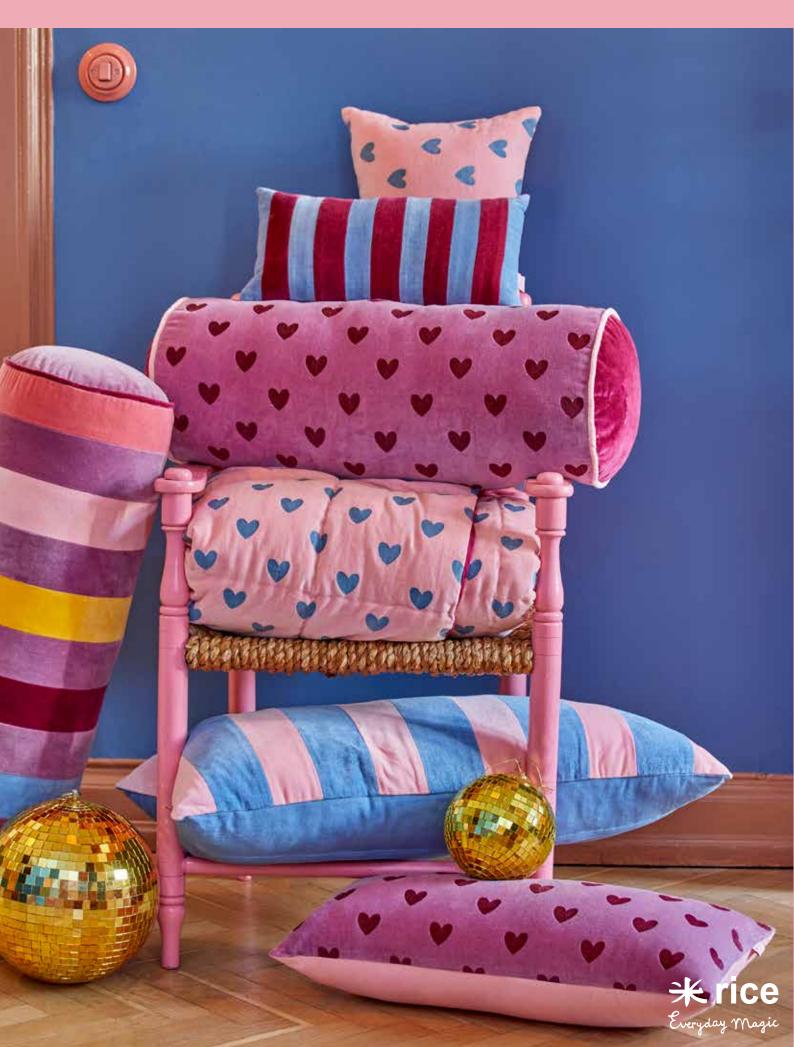

... RICE is launching a new colorful collection with funky stripes, playful prints and lovely autumn colors.

Please give a warm welcome to RICE's Autumn Winter 22 Collection. "When in doubt - dance it out" is the name.

Get up in the morning, choose to have a GOOD day, and play some of your favorite songs. Start moving your body... shake, jump, twist. We promise you – it works! It will lift your thoughts and make your heart smile. Exactly how we want you to feel with our new Autumn Winter 22 Collection.

In this new collection you will be introduced to our endless love for strong colors, to our fascination of playful prints, and to our immense excitement for happy and quirky items.

Additionally, this collection includes a lovely series of American glassware in perfect pastels, all kinds of funky kitchen items, amazing cushions, and blankets in new designs... and of course a magical Christmas program, including the most impressive hand embroidered raffia hearts and garlands.