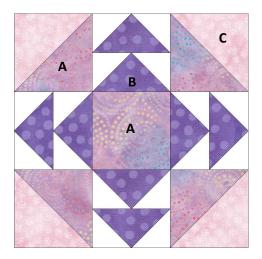

## Assembly Instructions:

Make eight 2  $\frac{1}{2}$ " x 4  $\frac{1}{2}$ " flying geese units with the background squares and fabric B rectangles. Sew these together in pairs to make four 4  $\frac{1}{2}$ " units.

Make 4 HST with the fabric C and fabric A squares. Square them up to 4  $\frac{1}{2}$ ".

Assemble the block in rows, as shown in the diagram. Square up the block to 12  $\frac{1}{2}$ ".