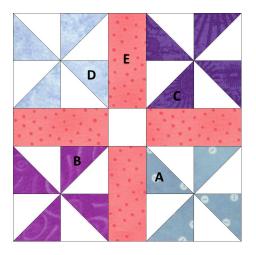

## Assembly Instructions:

Make 3" HST with the 4" background squares and each of the four fabrics A-D. You should have four 3" HST of each colour. Assemble into pinwheels as shown in the diagram. Square up these units to  $5\frac{1}{2}$ ".

Assemble the block in rows, adding the fabric E rectangles and 2  $\frac{1}{2}$ " background centre square, as shown in the diagram. Square up the block to 12  $\frac{1}{2}$ ".