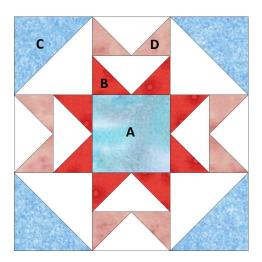

## Assembly Instructions:

Make four 2  $\frac{1}{2}$ "  $\times$  4  $\frac{1}{2}$ " flying geese units with the background rectangles and the fabric B squares. Make four 2  $\frac{1}{2}$ "  $\times$  4  $\frac{1}{2}$ " flying geese units with the background rectangles and the fabric D squares. Join one of each flying geese units to make four units measuring 4  $\frac{1}{2}$ ".

Make four HST with the fabric C and background squares. Square these up to 4  $\frac{1}{2}$ ".

Assemble the block in rows, as shown in the diagram. Square up the block to  $12\frac{1}{2}$ ".