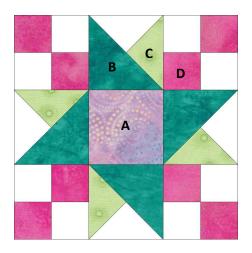

## Block 5

| Background                      | Fabric A        | Fabric B            | Fabric C           | Fabric D       |
|---------------------------------|-----------------|---------------------|--------------------|----------------|
| One 2 $\frac{1}{2}$ x 22" strip | One 4 ½" square | Two 5 ½" squares,   | One 6" square, cut | One 2 ½" x 22" |
| One 6" square, cut              |                 | cut diagonally once | diagonally twice   | strip          |
| diagonally twice                |                 |                     |                    |                |

## Assembly Instructions:

Sew the 2  $\frac{1}{2}$ " x 22" strips together, press towards fabric D. Subcut into eight 2  $\frac{1}{2}$ " units, sew these together to make four 4-patch units.

Sew the background and fabric C right-angle triangles together in four identical units, press towards fabric C. Make HST with these units and the fabric B triangles. Square up to 4  $\frac{1}{2}$ ". Make four identical units.

Assemble the block in rows, as shown in the diagram. Square up the block to 12  $\frac{1}{2}$ ".