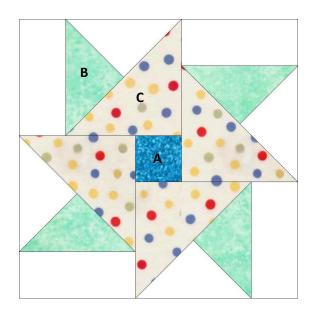

## Block 4

| Background                                      | Fabric A        | Fabric B                      | Fabric C                     |
|-------------------------------------------------|-----------------|-------------------------------|------------------------------|
| Four $2\frac{1}{2}$ × $5\frac{1}{2}$ rectangles | One 2 ½" square | One 6 $\frac{1}{2}$ " square; | Two 6 $\frac{1}{2}$ squares; |
| One 6 ½" square; cut                            |                 | cut diagonally                | cut diagonally once          |
| diagonally twice                                |                 | twice                         |                              |

## Assembly Instructions:

Sew fabric B and background right angle triangles together; press seam to fabric B. Make four identical units. Add the fabric C triangles and make four  $5\frac{1}{2}$ " HST units. Add the  $2\frac{1}{2}$ "  $\times$   $5\frac{1}{2}$ " background rectangles to the fabric B side of the HST units; press to the rectangle.

Sew these rectangle units around the 2  $\frac{1}{2}$ " fabric A square. The first seam is partial; start in the centre of one side of square A and sew to the outside edge. Press towards the rectangle unit. Sew remaining rectangle units around the centre square in clockwise order. Finish stitching the first seam.