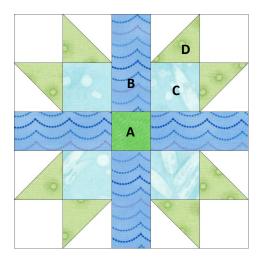

## Assembly Instructions:

Make eight HST with the 4" fabric D and background squares. Square them up to 3". Make four 4-patch units with the HST and the 3" fabric C and background squares. These units will square up to  $5\frac{1}{2}$ ".

Assemble the block in rows, adding the fabric B rectangles and the fabric A square, as shown in the diagram. Square up the block to  $12\frac{1}{2}$ ".