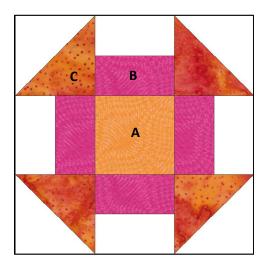

## Block 1

| Background                           | Fabric A        | Fabric B                             | Fabric C         |
|--------------------------------------|-----------------|--------------------------------------|------------------|
| Two 5 ½" squares                     | One 4 ½" square | Four $2\frac{1}{2}$ x $4\frac{1}{2}$ | Two 5 ½" squares |
| Four $2\frac{1}{2}$ x $4\frac{1}{2}$ |                 | rectangles                           | ·                |
| rectangles                           |                 |                                      |                  |

## Assembly Instructions:

Make four half-square triangles (HST) with two of the background and two of the fabric C squares. Square them up to 4  $\frac{1}{2}$ ". Press the seam to fabric C.

Sew the background and fabric B rectangles together to make four 4  $\frac{1}{2}$ " sections; press towards fabric C.

Assemble the block in rows, as shown in the diagram. Square up the block to 12  $\frac{1}{2}$ ".