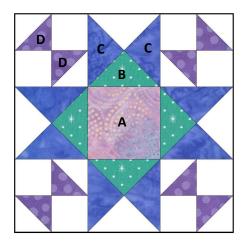

## Block 18

| Background           | Fabric A         | Fabric B                    | Fabric C                       | Fabric D  |
|----------------------|------------------|-----------------------------|--------------------------------|-----------|
| Eight 2 ½" squares,  | One 4 ½ " square | One 6 $\frac{1}{2}$ square, | Two 6 $\frac{1}{2}$ " squares, | Four 3 ½" |
| Four 3 ½" squares    |                  | cut diagonally twice        | cut diagonally                 | squares   |
| One 6 ½" square,     |                  |                             | twice                          |           |
| cut diagonally twice |                  |                             |                                |           |
|                      |                  |                             |                                |           |

## Assembly instructions:

Make eight HST with the 3  $\frac{1}{2}$ " background and fabric D squares. Square up to 2  $\frac{1}{2}$ ". Sew these together with the 2  $\frac{1}{2}$ " background squares to make four 4-patch units.

Sew the fabric C and background triangles together along the right-angle sides. Repeat for the fabric B and C triangles. Make HST with these two units. Square up to  $4\frac{1}{2}$ ".

Assemble the block in rows, as shown in the diagram. Square up to 12  $\frac{1}{2}$ ".