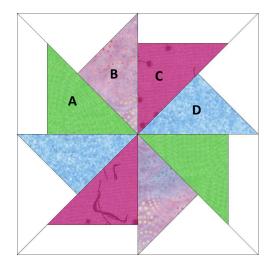

## Assembly instructions:

Sew a background triangle to each of the fabrics B and D triangles along the right-angle side.

Sew a white rectangle to each of the fabrics A and C triangles along the right-angle side. Following the long side of the triangle, trim off the excess white rectangle to form a larger triangle.

Pair up the A and B triangle units; make two HST. Square up to 6  $\frac{1}{2}$ ". Repeat for the C and D triangle units.

Assemble the block as shown in the diagram. Square up the block to 12  $\frac{1}{2}$  .