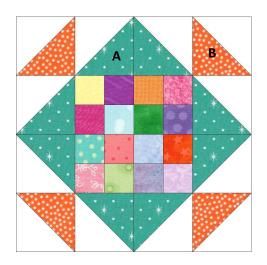

## Rainbow Sorbet BOM

Block 13

| Background         | Fabric A         | Fabric B         | Multi-colours      |
|--------------------|------------------|------------------|--------------------|
| Two 4 ½" squares   | Four 3 ½" x 6 ½" | Two 4 ½" squares | Sixteen 2" squares |
| Eight 3 ½" squares | rectangles       |                  |                    |

Assembly Instructions:

Make four HST with the 4  $\frac{1}{2}$ " background and fabric B squares. Square up to 3  $\frac{1}{2}$ ".

Make four  $3\frac{1}{2}$ " x  $6\frac{1}{2}$ " flying geese with the  $3\frac{1}{2}$ " fabric A rectangles and the background squares.

Sew the sixteen 2" squares together to form a unit that measures 6 1/2".

Assemble the block in rows, as shown in the diagram. Square up the block to 12  $\frac{1}{2}$ ".