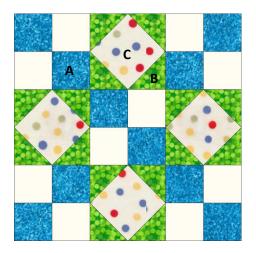

Assembly Instructions:

Sew the background and fabric A long strips together, press to fabric A. Subcut into ten  $2\frac{1}{2}$ " x 4  $\frac{1}{2}$ " units. Assemble in pairs to make five 4-patch blocks.

Make four square-in-a-square units using the 4  $\frac{1}{2}$  fabric C squares and the 2  $\frac{1}{2}$  fabric B squares.

Assemble block in rows, as shown in the diagram. Square up the block to 12  $\frac{1}{2}$ ".