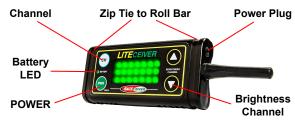

#### Power/PWR - LED

- Press and Hold PWR to turn on or connect power cable
- Battery LED Green/Yellow/Red = charge level
- Battery LED Flashes when charging

### **Brightness**

- Press Up/Down to change brightness
- 8 Levels are available
- Wait 3 Seconds to confirm brightness

#### Channel/CH

- Press CH to show current channel
- Press CH then Up/Down to change (1-5)
- Wait 3 Seconds to confirm channel