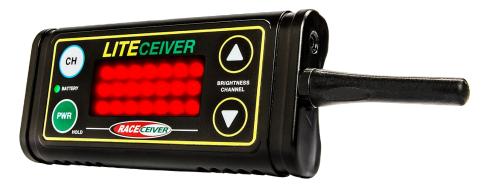

#### Power/PWR - LED

- Press and Hold PWR to turn on or connect power cable
- Battery LED Green/Yellow/Red = charge level
- Battery LED Flashes when charging

### **Brightness**

- Press Up/Down to change brightness
- 8 Levels are available
- Wait 3 Seconds to confirm brightness

#### Channel/CH

- Press CH to show current channel
- Press CH then Up/Down to change (1-5)
- Wait 3 Seconds to confirm channel

## Last Flag/Power Off

- Press PWR to see the Last Flag/Battery level
  - Press PWR and **HOLD** for 8 secs to turn off
- Auto powers down after 2 hours idle