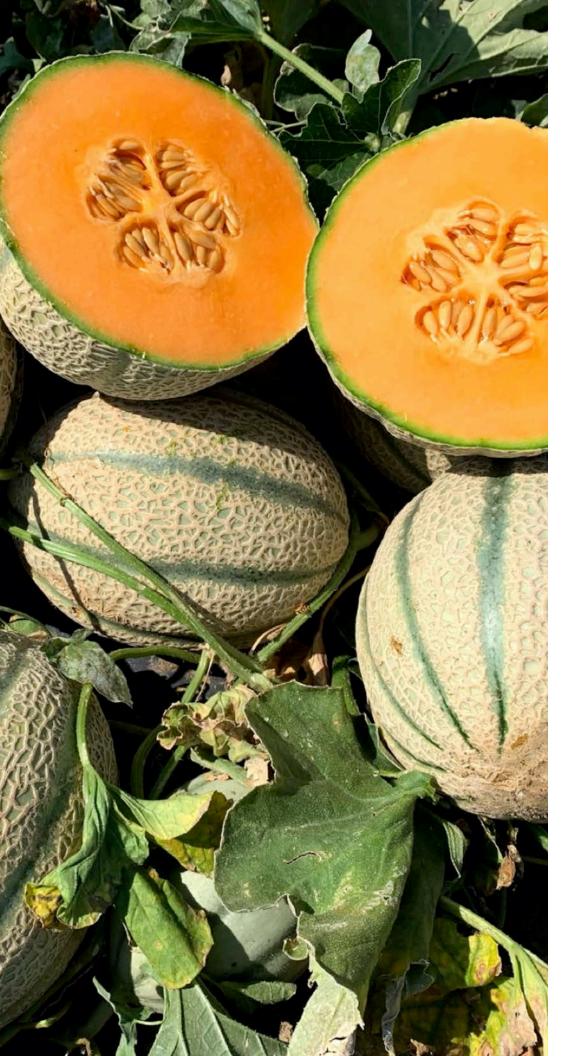

## Vida Imp. F1

Hybrid Long Shelf Life Cantaloupe Type Melon (LSL-16-02)

- High brix and compact cavity
- High yields and excellent flavor
- Vigorous vine with terrific canopy

Fruit: (3-3.5 lbs.) Vida F1 features a slightly oval shape with medium netting and clean, naked sutures. Vida also features bright orange, firm flesh with high brix and compact cavity. Non-slip.

Maturity: 80-85 days.

Tolerances: Powdery Mildew 1 and 2.

Features: Vida Imp. F1 is a Tuscan melon that is an excellent shipper. This sugar melon features a very high brix and deep sutures. Vida F1 has a vigorous vine and terrific canopy for fruit sunburn protection.