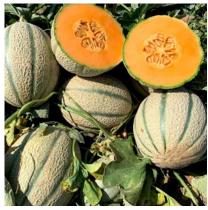

## Vida Imp. F1

Hybrid Long Shelf Life Cantaloupe Type Melon (LSL-16-02)

- High brix and compact cavity
- High yields and excellent flavor
- Vigorous vine with terrific canopy

Fruit: (3-3.5 lbs.) Vida F1 features a slightly oval shape with medium netting and clean, naked sutures. Vida also features bright orange, firm flesh with high brix and compact cavity. Non-slip.

Maturity: 80-85 days.

Tolerances: Powdery Mildew 1 and 2.

Features: Vida Imp. F1 is a Tuscan melon that is an excellent shipper. This sugar melon features a very high brix and deep sutures. Vida F1 has a vigorous vine and terrific canopy for fruit sunburn protection.