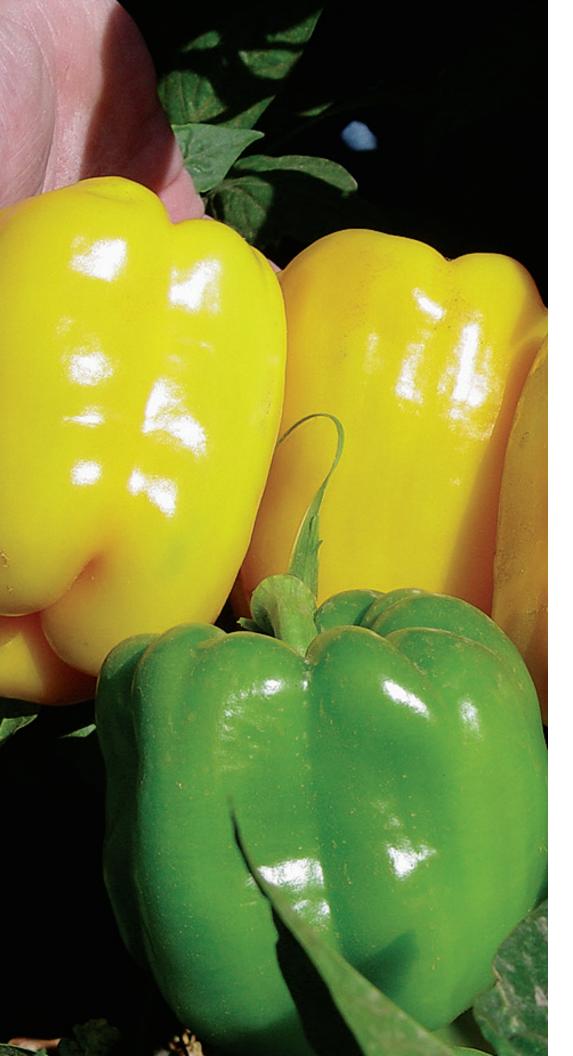

## Tabby F1

Hybrid Blocky Bell Sweet Pepper (SP-05-42)

- Medium fruits with thick flesh
- A strong producer
- Suited for greenhouse and open field cultivation

Color/Shape: Tabby Imp. F1 Hybrid bell pepper has dark green to bright yellow coloring at ripening and a blocky bell shape.

Fruit: 10 x10 cm. Average weight 250g. Medium fruits with thick flesh.

Maturity: Main season maturity.

Features: Tabby Imp. F1 is a hybrid, sweet, blocky bell pepper with a strong plant and good stem attachment that helps resist harvest damage. This hybrid bell variety is a strong producer. Suited for greenhouse and open field cultivation.