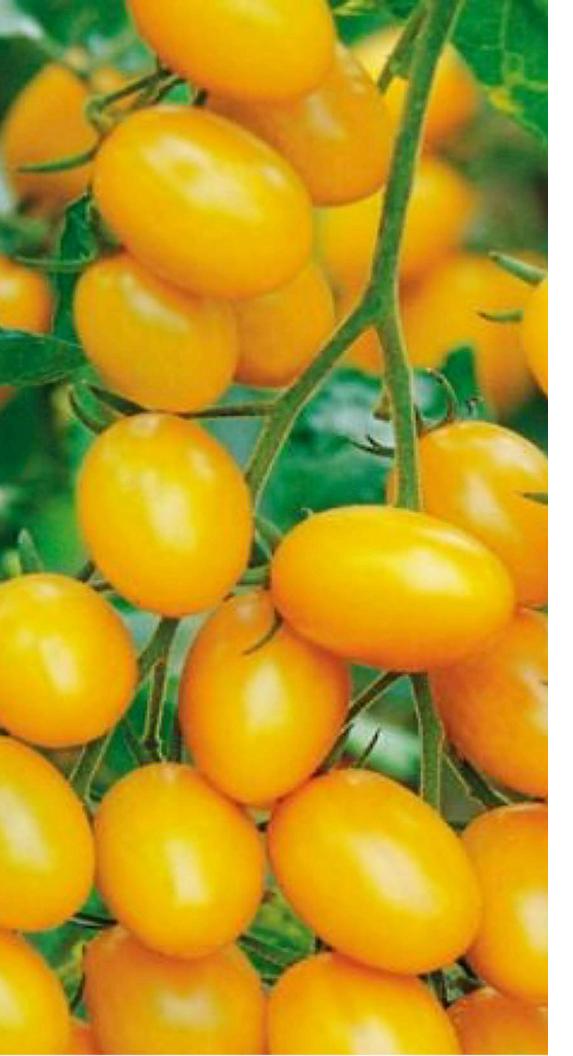

## Sweet Lemon Bell F1

Hybrid Semi-Determinate Tomato (SDT-10-487-1)

- High brix
- Virtually seedless
- F2, V resistant

Size/Shape: (8-14 g) Sweet Lemon Bell F1 Hybrid is a hybrid grape tomato with a semi-determinate plant that grows 4-5 feet.

Tolerances: Resistant to Fusarium (F2) and Verticillum (V). Strong temperature, wind and rain temperament.

Features: Sweet Lemon Bell F1 Hybrid features high brix and a bright yellow color. Firm, very sweet, tasty and virtually seedless. Can be short stalked, harvested individually or single picked by mechanical harvest.