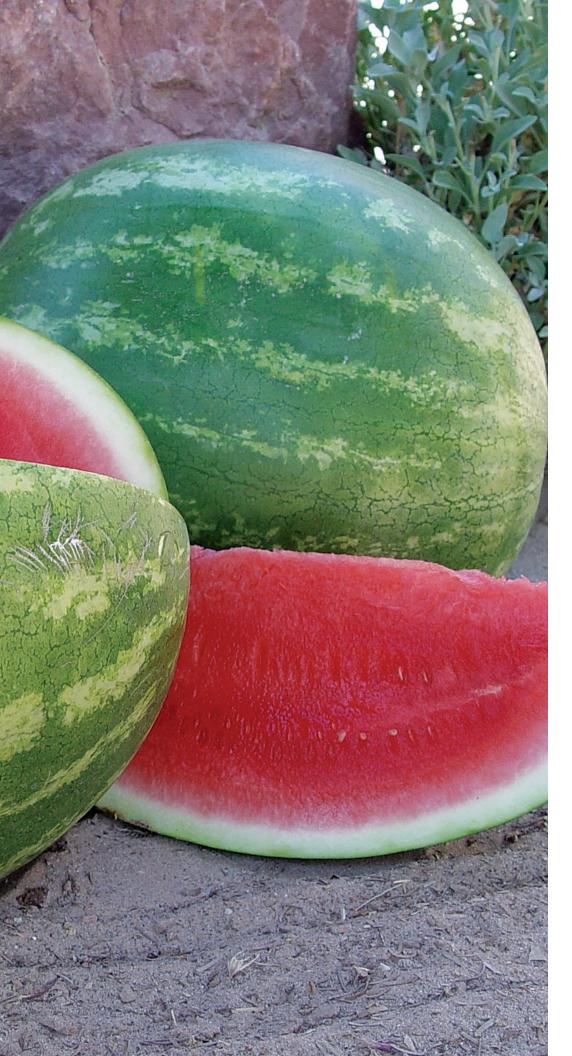

## Sweet Eat'n F1

Hybrid Triploid Red Flesh Watermelon (WT-00-8)

- High producer and excellent shipping capabilities
- High brix and fiber content with good flavor
- Good disease tolerance

Exterior/Interior: This blocky, oblong shaped watermelon weighs 18-24 lbs. and exhibits a light green rind with dark green stripes and deep red flesh.

Maturity: 90-95 days.

Tolerances: Tolerant to Anthracnose and Fusarium Wilt.

Features: Sweet Eat'n is a hybrid, triploid Tri-X 313 type watermelon that is an exceptionally high producer with a high fiber content. An excellent shipper, Sweet Eat'n watermelon is very popular with its strong brix, deep red flesh and great flavor.