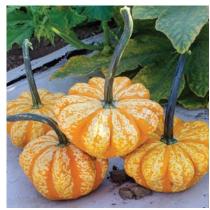

## Sunrise F1

Hybrid Pumpkin

- 2 lb. mini pumpkin
- Excellent for display
- Suitable for intensive or container growing

Color/Shape: Pale orange with pale speckles and dark orange stripes along the ribs.

Fruit: 2 lbs.

Maturity: 77-80 days from seed emergence.

Features: Plants are very productive and bear the fruit from the crown, similar to summer squash. Vines average only 2' long are suitable for intensive or container growing. Excellent for display and delicious eating. Averages 12+ fruits/plant.