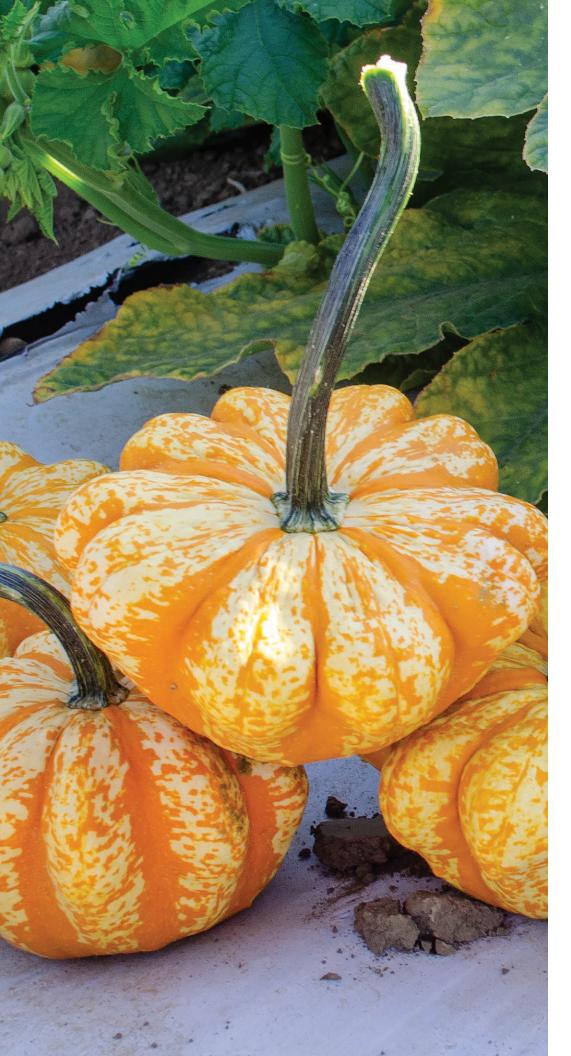

## Sunrise F1

Hybrid Pumpkin

- 2 lb. mini pumpkin
- Excellent for display
- Suitable for intensive or container growing

Color/Shape: Pale orange with pale speckles and dark orange stripes along the ribs.

Fruit: 2 lbs.

Maturity: 77-80 days from seed emergence.

Features: Plants are very productive and bear the fruit from the crown, similar to summer squash. Vines average only 2' long are suitable for intensive or container growing. Excellent for display and delicious eating. Averages 12+ fruits/plant.