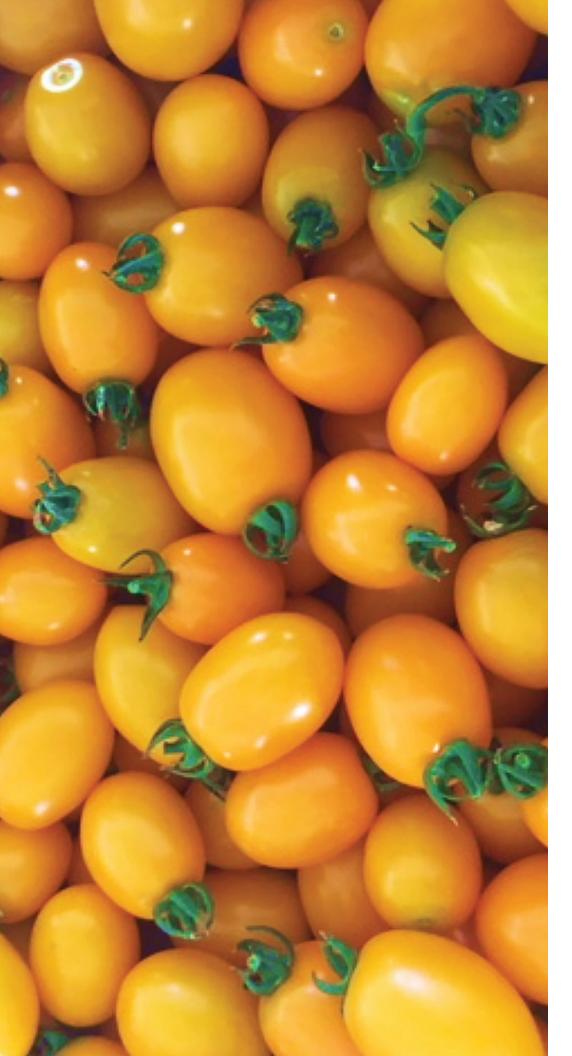

## Sun Bliss F1

Hybrid Indeterminate Grape Shape Tomato

- Vigorous plant and fruit growth
- Good disease tolerance
- Semi-determinate

Size/Shape: Sun Bliss F1 Hybrid Grape Shape Tomato features 20 to 25 gram fruit.

Production Cycle: This grape shape tomato seed variety is suitable for all season.

Tolerances: Tolerant to TMV and Verticillium.

Features: Sun Bliss F1 is a semi-determinate grape shape tomato featuring a very vigorous plant and fruit growth.