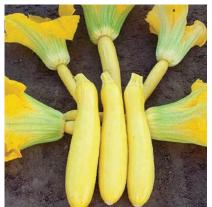

## Sligo F1

Hybrid Yellow Zucchini Summer Squash (HSS-10-905)

- A heavy, early producer
- Superior for packing and restaurant use
- Good intermediate resistances
- Excellent Variety for Flower Production

Color/Shape: Sligo exhibits a bright, golden color with a straight neck.

Maturity: 40-45 days.

Tolerances: Intermediate resistance to partial ZYMV, WMII, PRS, PMR 1 and 2.

Features: Sligo F1 Hybrid Yellow Zucchini Squash features beautiful side cuts and is an excellent source for vitamin A and caretinoids. A heavy, early producer with an open bush habit, low canopy, low spine count and low scratch. Superior for packing and restaurant use.