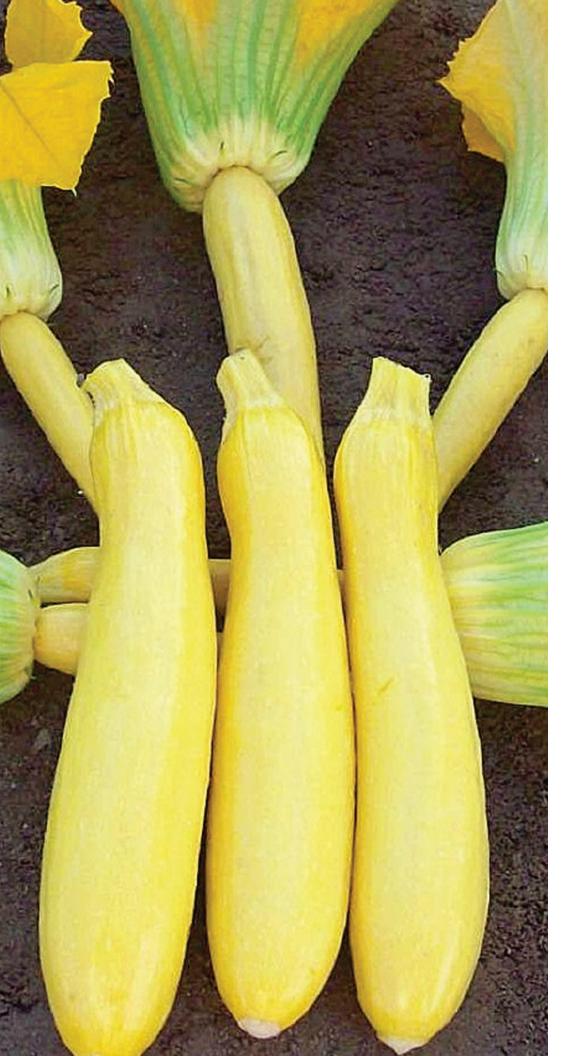

## Sligo F1

Hybrid Yellow Zucchini Summer Squash (HSS-10-905)

- A heavy, early producer
- Superior for packing and restaurant use
- Good intermediate resistances
- Excellent Variety for Flower Production

Color/Shape: Sligo exhibits a bright, golden color with a straight neck.

Maturity: 40-45 days.

Tolerances: Intermediate resistance to partial ZYMV, WMII, PRS, PMR 1 and 2.

Features: Sligo F1 Hybrid Yellow Zucchini Squash features beautiful side cuts and is an excellent source for vitamin A and caretinoids. A heavy, early producer with an open bush habit, low canopy, low spine count and low scratch. Superior for packing and restaurant use.