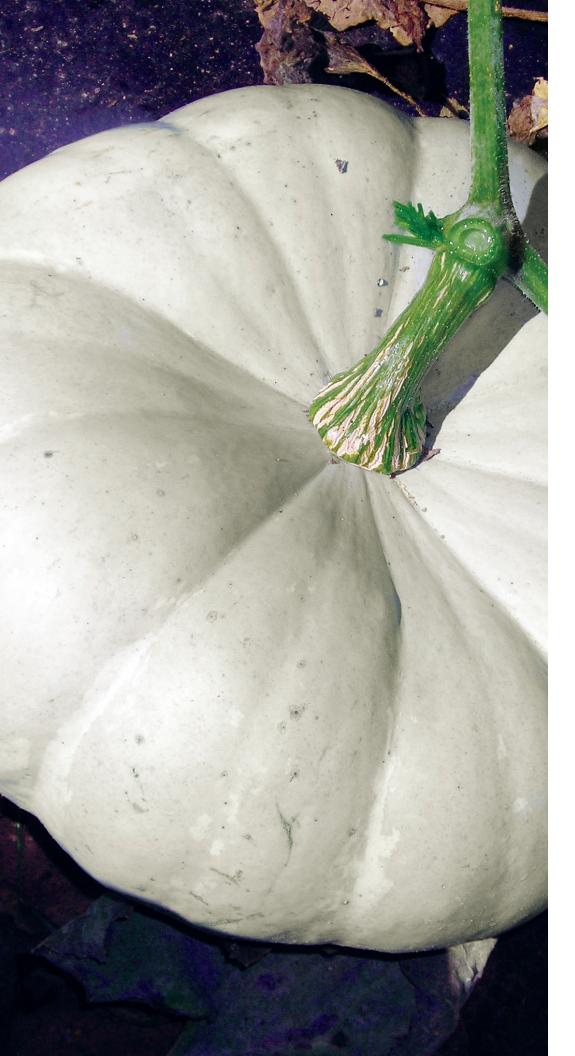

## Silver Moon F1

Hybrid Pumpkin (HWS-06-887)

- Silvery white striping and speckling
- Uniform in size and shape
- Good disease tolerances

Color/Shape: Very oblate, shallow wide furrows, very pale blue with silvery white striping and speckling.

Maturity: 95-100 days.

Tolerances: Zucchini Yellow Mosaic Virus, Powdery Mildew.

Features: Silver Moon F1 is a hybrid Australian pumpkin. Dark orange colored flesh describe this F1 Australian pumpkin class. This variety has fruit of 5-6 pounds, produced on a vine habit that are very uniform in size and shape.