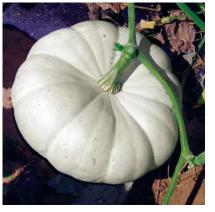

## Silver Moon F1

Hybrid Pumpkin (HWS-06-887)

- Silvery white striping and speckling
- Uniform in size and shape
- Good disease tolerances

Color/Shape: Very oblate, shallow wide furrows, very pale blue with silvery white striping and speckling.

Maturity: 95-100 days.

Tolerances: Zucchini Yellow Mosaic Virus, Powdery Mildew.

Features: Silver Moon F1 is a hybrid Australian pumpkin. Dark orange colored flesh describe this F1 Australian pumpkin class. This variety has fruit of 5-6 pounds, produced on a vine habit that are very uniform in size and shape.