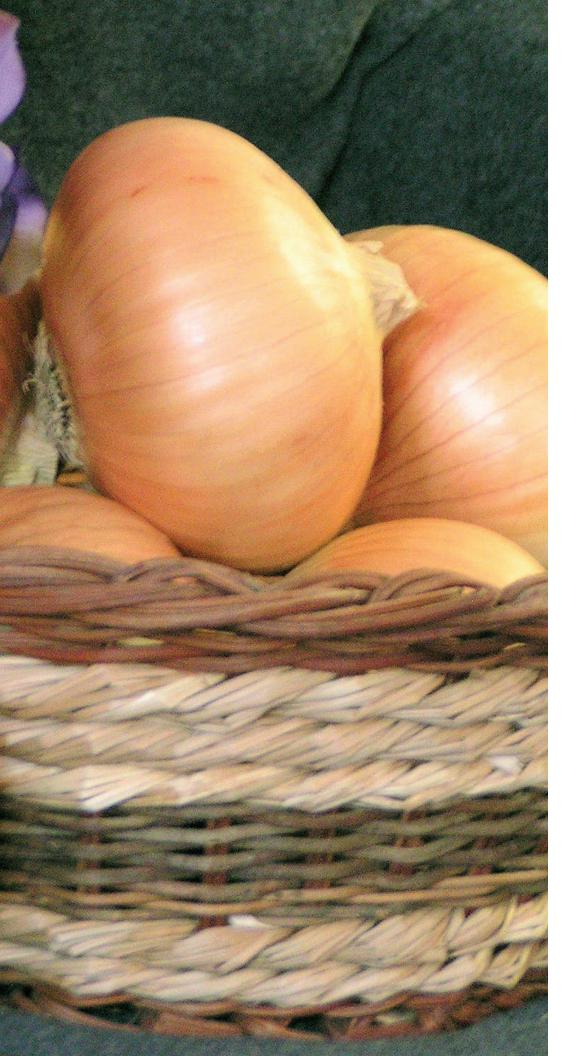

## Sapelo Sweet F1

Hybrid Short Day Yellow Sweet Granex Onion (1039)

- Colossal size
- High yielding
- Moderate Pink Root tolerance

Size/Shape: Sapelo Sweet F1 onion is a large Granex with colossal size.

Skin/Flesh: This onion has light bronze skin and its interior rings are firm and wide.

Tolerances: Moderate tolerance to Pink Root.

Features: Sapelo Sweet F1 is a hybrid, short day onion of mid-maturity. This onion seed variety produces bulbs of 2:1 ratio with a high percentage of jumbo size-making it one of our highest yielding onions. Tops are dark green with 7-8 leaves and with 2 skins, Sapelo sweet F1 is good for CA storage.